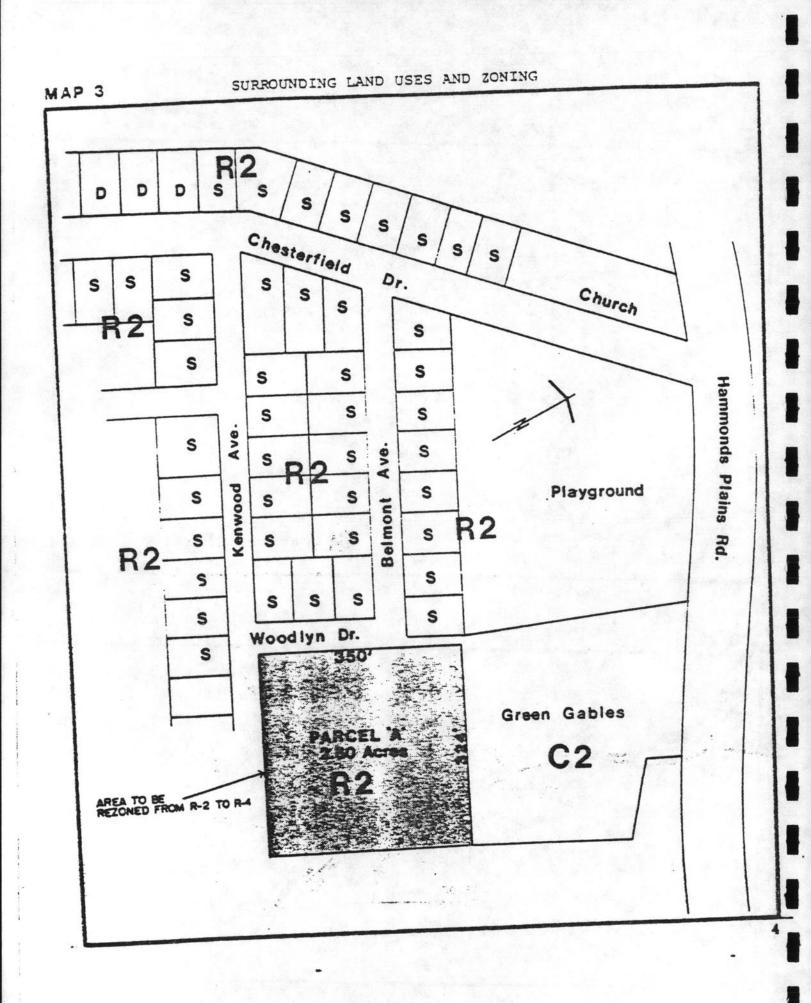

Information

This is an application by the Municipality of the County of Halifax to rezone the property identified in Map 3 (p.4) to R-4 (General Residential) Zone. The Nova Scotia Department of Housing has expressed a direct interest in purchasing the property for a 15 unit senior citizen complex. Municipal Council has approved the sale of the property on the conditions that it be appropriately zoned and that an acceptable purchase price be met by the Department of Housing. The market value of the property is presently being determined by an independent appraiser.

Description

Area: Dimensions: Physical Features: Approximately 2.6 acres. As illustrated by Map 3 (p.4).

- Flat terrain.

- Beavily wooded with a mixture of hard and softwood trees.
- Central water and sewer services available.
- No visible signs of poor or impaired drainage.

Surrounding Land Uses & Zoning:

As illustrated by Map 3 (p.4).

D19

- Da

The property has been owned by the Municipality since 1961. While the plan of subdivision for the property indicates that it may have been donated as a possible school site, the Halifax County-Bedford District School Board has stated that it is unacceptable for such a use, based on its present site planning criteria.

The Department of Planning and Development recommends that the proposed rezoning be approved for a number of reasons. Firstly, the land has remained in an undeveloped state since its acquisition by the Municipality. Given that its sale to another public agency will facilitate the development of a much needed housing alternative, the rezoning is in keeping with municipal and provincial objectives concerning senior citizen housing.

Secondly, the site's flat terrain will allow development to take place without extensive clearing Therefore, the most significant or excavation. natural features of the property can be maintained. The beavy vegetation will also serve to lessen the effect of the proposed development on adjacent land Although the property does not abut any lots uses. 15 Council single unit dwellings, containing incorporate a screening and/or to encouraged vegetation protection program into any purchase agreement.

Finally, the technical aspects of the project are in keeping with municipal and provincial operating policies. Specifically, the Department of Engineering and Works has advised that central water and sever services will be made available to the site. In addition, the property has sufficient road frontage along Woodlyn Drive to ensure safe vehicular ingress and egress.