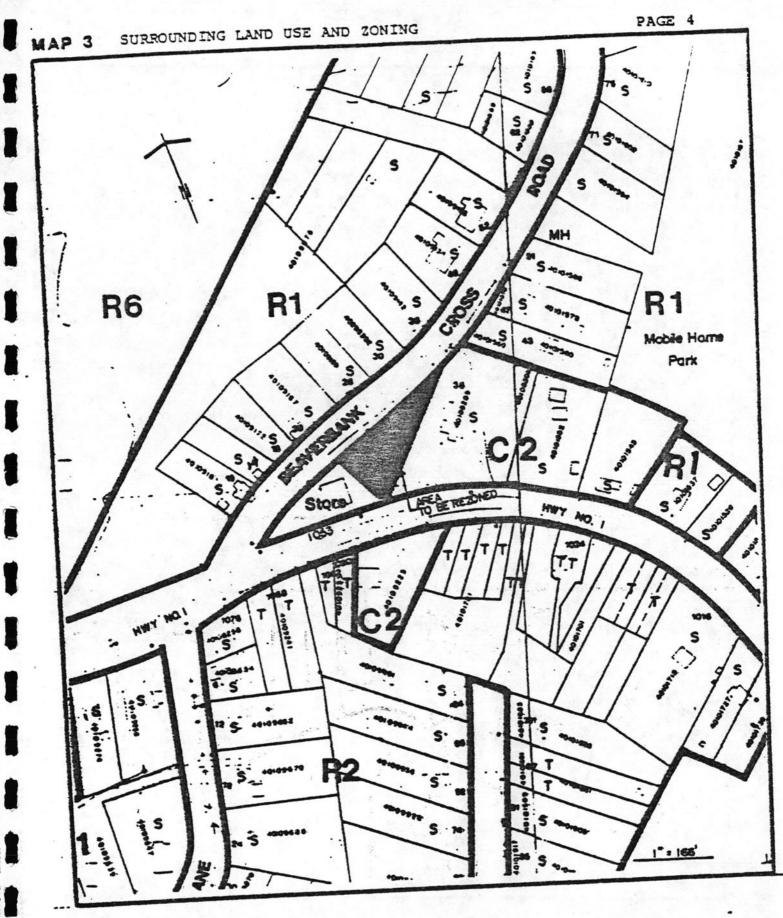

Information

This is an application by the Municipality of the County of Halifax to rezone the property identified in Map 3 (p.4) to R-4 (General Residential) Zone. The Nova Scotia Department of Housing has expressed a direct interest in purchasing the property for a 15 unit senior citizen complex. Municipal Council has approved the sale of the property on the conditions that it be appropriately zoned and that an acceptable purchase price be met by the Department of Housing. The market value of the property is presently being determined by an independent appraiser.

Description

Area: Dimensions: Physical Features: Approximately 2.6 acres. As illustrated by Map 3 (p.4).

- Flat terrain.

- Beavily wooded with a mixture of hard and softwood trees.
- Central water and sewer services available.
- No visible signs of poor or impaired drainage.

Surrounding Land Uses & Zoning:

As illustrated by Map 3 (p.4).

D19

- Da

The property has been owned by the Municipality since 1961. While the plan of subdivision for the property indicates that it may have been donated as a possible school site, the Halifax County-Bedford District School Board has stated that it is unacceptable for such a use, based on its present site planning criteria.