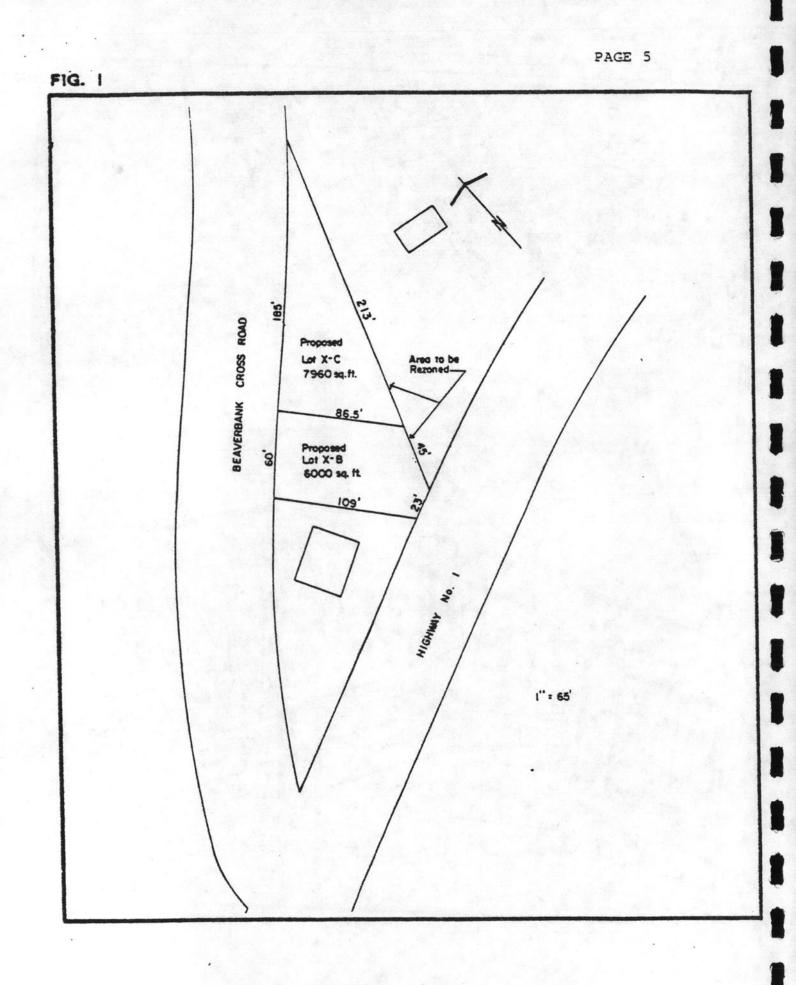

Analysis

1

1

I

The sumicipal planning strategy for Sackville designates the lot as Urban Residential. This Designation supports the development of a variety of housing types and specifically allows rezoning for two unit dwellings provided that their scale and location is not inconsistent with existing neighbourhoods.

Although the area along Beaver Bank Cross Road adjacent to the proposed R-2 Zone is occupied by single unit dwellings, the location of a couple of two unit dwellings would not be inconsistent with the neighbourhood. Two unit dwellings are predominant south of Highway 1 and several face the proposed R-2 lots.

Furthermore, given that the existing C-2 Zone allows a range of general commercial uses, rezoning to an R-2 Zone will ensure more appropriate development in this primarily residential environment.

1.2.8: