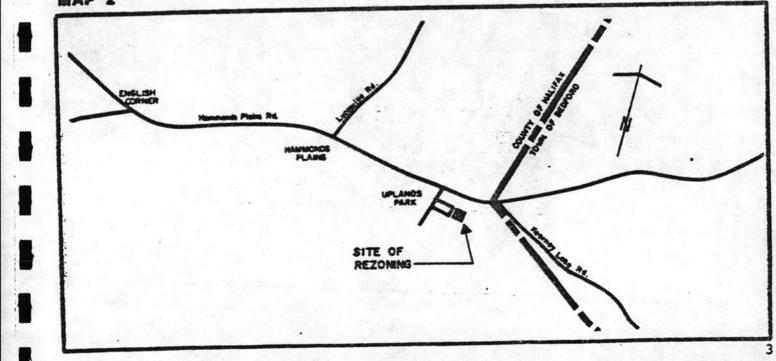

clearing Therefore, the most significant or excavation. natural features of the property can be maintained. The beavy vegetation will also serve to lessen the effect of the proposed development on adjacent land Although the property does not abut any lots uses. 15 Council single unit dwellings, containing incorporate a screening and/or to encouraged vegetation protection program into any purchase agreement.

Finally, the technical aspects of the project are in keeping with municipal and provincial operating policies. Specifically, the Department of Engineering and Works has advised that central water and sever services will be made available to the site. In addition, the property has sufficient road frontage along Woodlyn Drive to ensure safe vehicular ingress and egress.

This?



MAP 2





## COMMITTEE OF THE WHOLE

## SCHOOL BOARD BUDGET DISCUSSION

APRIL 22, 1986

1

1

| PRESENT WERE                                                                                                               |                                                                                                                                                                                                                                                                                                                                                                                                                                                                                 |
|----------------------------------------------------------------------------------------------------------------------