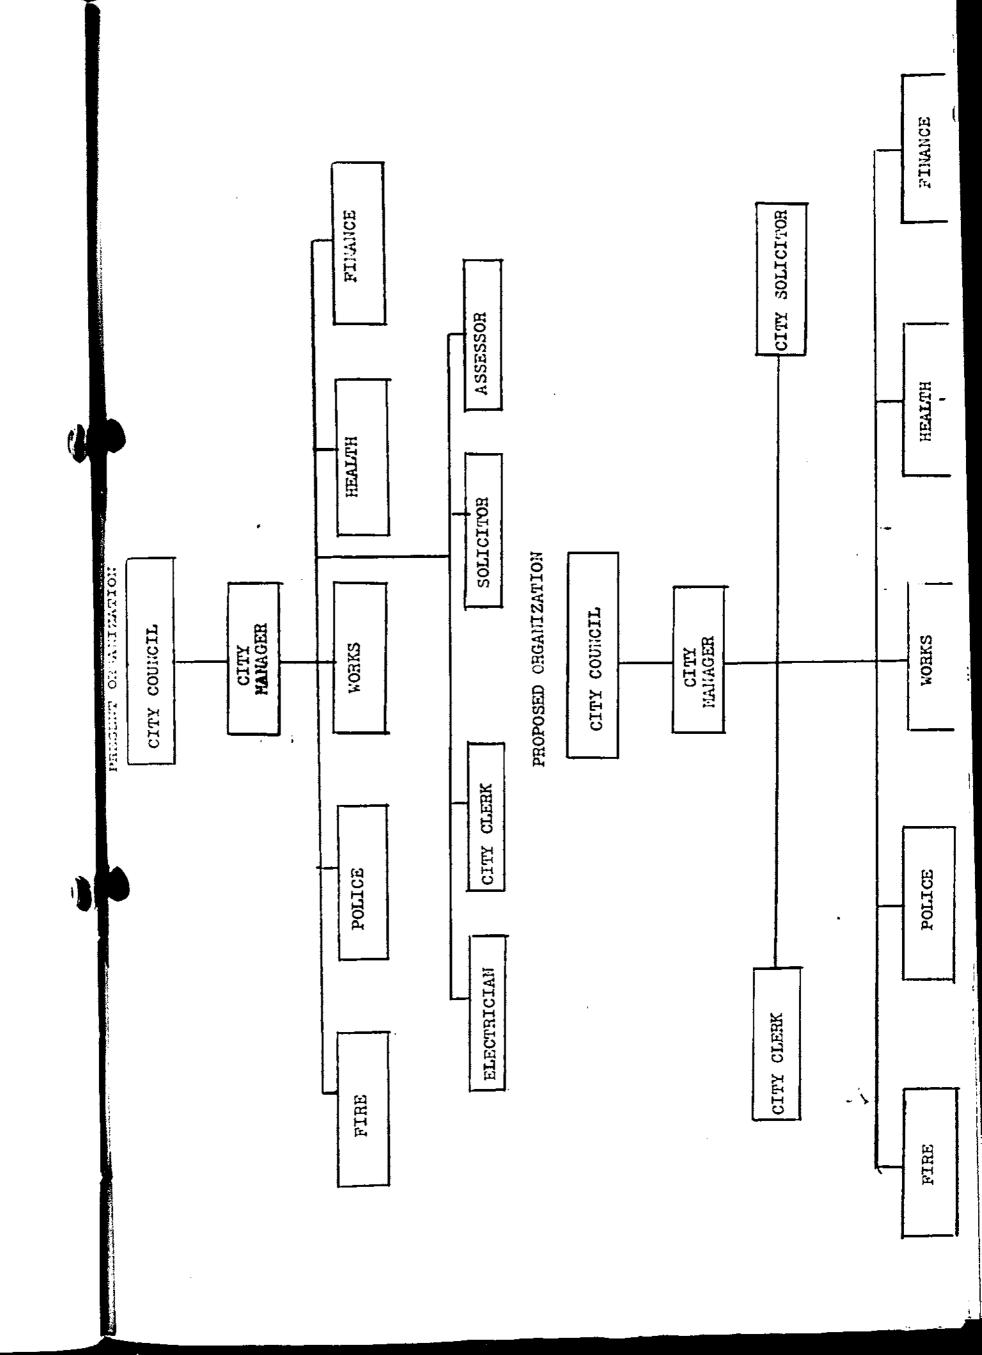

ies and not administrative officers.

#### A. A. DeBard, Jr., City Manager.

Aldermen Dunlop and O'Malley did not see the advantage in calling the Commissioners "Directors."

It was agreed to consider the report item by item.

#### ADMINISTRATION EMERGENCY SHELTERS & PREFAB HOUSING

Moved by Alderman Lloyd, seconded by Alderman Adams that the Item be approved. Motion passed with Alderman Ahern wishing to be recorded against.

### CHANGING TITLES OF COMMISSIONERS

Moved by Alderman Lloyd, seconded by Alderman Kitz that the item be approved.

The motion was put and passed 10 voting for the same and 4 against it as follows:

#### FOR THE MOTION

Alderman MacMillan
DeWolf
Moriarty
Lane
Macdonald
Lloyd
Kitz
Ahern
Allen
Vaughan

#### AGAINST IT

Alderman Dunlop
Adams
O'Malley
Hatfield

. 4 ...



#### QUOTATIONS ON ANTI-FREEZE

A report was submitted by the City Manager and same is attached to the original copy of these minutes.

Copies of the report were supplied the nembers of Council for their information.

Moved by Alderman Lloyd, seconded by Alderman Adams. that the report be approved. Motion passed.

#### POLICY Re: SHOWS ON COMMONS

Halifax, N. S., Sept. 15, 1953.

To His Worship the Mayor and Hembers of the City Council.

The attached report from the Committee on Works respecting Policy re "Shows on Commons" was considered by the Finance and Executive Committee at a meeting held on the above date.

Your Committee recommends that the report be approved with the understanding that one circus be permitted to show each year.

Respectfully aubmitted,

W. P. Publicover, CITY CL