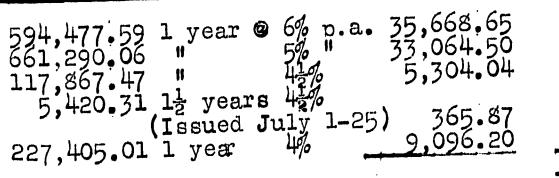

Bal-<br>ance of Capital<br>Borrowings paid                                       | .1                                                                                                       |              |
| to Sinking Fund<br>1 year @ 5% p.a.1,227.78                                                                                                         | 7,110.82                                                                                                 | 5,883.04     |
|                                                                                                                                                     | \$468,542.73                                                                                             | \$437,215.64 |

-635-

Deduct Chargeable to Water Department



83,499.26 \$385,043.47

83,333.39 \$353,882.25

#### SCHEDULE "M".CONTINUED

### INTEREST ON CONSOLIDATED FUND 1905



on \$565.000 6 stock held by Halifax Relief Commission as collateral

security in respect of advances made on adcount ofdamages caused by the explosion of Dec. 1917 pending the settlement of the City's claim against the Commission for damages caused by such explosion.



### SCHEDULE "N"

### SINKING FUND REQUIREMENTS

|                                                                            | 1926 <b>-27</b> 1925-26                                                                     |
|----------------------------------------------------------------------------|---------------------------------------------------------------------------------------------|
| Sinking Fu