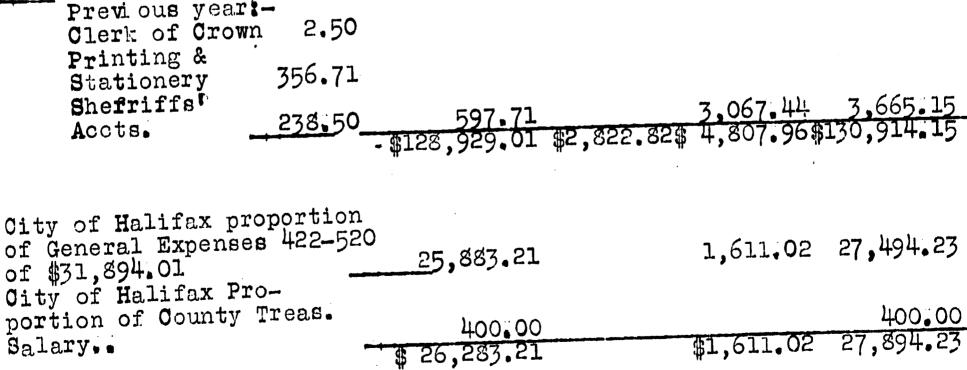

#### SCHEDULE "A"

JOINT ESTIMATES OF CITY OF HALIFAX, TOWN OF DARTMOUTH AND MUNICIPALITY OF HALIFAX FOR THE YEAR 1926

|                                                                                                                              |                    | 1720                                       | أفاد الاستعاد بالمحاليات فلل فيدانهما ويود فيود فالمتناكر ومشرفها ال |                 |                                            |
|------------------------------------------------------------------------------------------------------------------------------|--------------------|--------------------------------------------|----------------------------------------------------------------------|-----------------|--------------------------------------------|
|                                                                                                                              |                    | 1926-27                                    | INCREASE                                                             | DECREASE        | 1925-26                                    |
|                                                                                                                              |                    | 1920-21                                    | THATGREE                                                             | 1719010131013   |                                            |
| (See details)                                                                                                                |                    | \$ 5,088.82                                | \$254.82                                                             |                 | \$4,834.00                                 |
| ourt House Interes <sup>.</sup><br>1908                                                                                      |                    | 750.00                                     |                                                                      |                 | 750.00                                     |
| Jourt House and Jai                                                                                                          | l Loan             | 1,540.00                                   |                                                                      |                 | 1,540.00                                   |
| Court House Reg.of<br>Vault Interest Loan                                                                                    | 1920 <b>.</b> .    | 900.00                                     |                                                                      |                 | 900.00                                     |
| Court House Sinking                                                                                                          | Fund               | 435.00                                     |                                                                      |                 | 435.00                                     |
| Court House and Jai<br>Fund Loan 1919                                                                                        | 1 Sinking          | 2,666.00                                   |                                                                      |                 | 2,666.00                                   |
| Jourt House Reg. of<br>Vault Sinking Fund                                                                                    | Deeds<br>Loan 1920 | 528,00                                     |                                                                      |                 | 528.00                                     |
| County Jail Current<br>(See details)<br>Grand & Petit Jurie<br>Sheriffs ' Account.<br>Clerk of Crown.<br>Criminal Prosecutio | S •                | 2,000,00<br>2,000,00<br>500,00<br>4,500,00 |                                                                      | <b>\$500,00</b> | 6,661.00<br>1,000.00<br>1,800.00<br>500.00 |
| Printing & Statione<br>Criers Supreme & Co<br>Municipal School Fu                                                            | unty Cour          | 1,100.00                                   |                                                                      |                 | <b>800.0</b> 0<br>2,800.00<br>97,035.00    |
|                                                                                                                              |                    | \$129,571.82                               | \$2,822.82                                                           | \$500.00        | \$127,249.0                                |
| Less Surplus Previo                                                                                                          | 94 <b>8</b>        | •                                          |                                                                      |                 |                                            |
| Year:-<br>County Jail                                                                                                        | \$497 <b>.9</b> 8  |                                            |                                                                      |                 |                                            |
| Grand&Petit<br>Juries.                                                                                                       | 230,92             |                                            |                                                                      |                 |                                            |
| Criminal Pro-                                                                                                                | 511.62             | 1,240,52                                   | )<br>                                                                | 1,240.52        | 2                                          |
| Add Deficits<br>Previous year                                                                                                | <b>2</b>           |                                            |                                                                      |                 |                                            |

-617-

SCHEDULE "A" (CONTINUED)

•

|                                                                                                        | 1926-27 I                                 | NCREASE     | DECREASE   | 1925-26                         |
|--------------------------------------------------------------------------------------------------------|-------------------------------------------|-------------|------------|---------------------------------|
| Forward,                                                                                               | \$26,283.21                               |             | \$1,611.02 | \$27,894.23                     |
| Oity of Halifax Pro-<br>portion of Municipal<br>School Fund 422-520 of<br>\$97,035.00                  | <u>78,747.63</u><br>\$105,030.84          | •           | ,<br>,     | 78,747.63<br>106,641.86         |
| LESS Estimated Amount<br>of County School Grant<br>payable to City of Halif<br>for year 1926 estimated | ax<br>at <u>55,000,00</u><br>\$ 50,030,84 | \$1,500.00  |            | <u>56,500,00</u><br>\$50,141,86 |
| Add Shortage re City of<br>Halifax School Grant<br>previous year.                                      | 2,015.24                                  |             |            | 1,366.00                        |
| Total amount payable by<br>City of Halifax 1926-27                                                     | \$52,046.08                               | \$ 2,149,24 | \$1,611.02 | \$51,507.86                     |
| PREVIOUS YEAR.                                                                                         | 51,507.86                                 | 1,611.02    | -          |                                 |
| TNODUAGE                                                                                               | \$538.22                                  | \$ 538.22   |            |                                 |