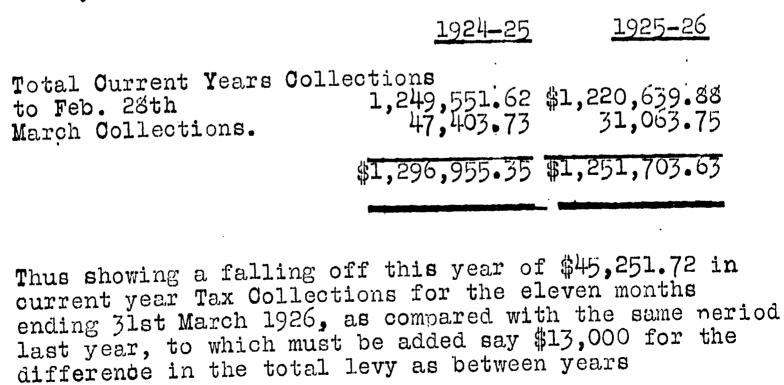

ompared with \$59,867.50 for the previous month.

The following is a comparison of the Collections on account of back years taxes this year as against last year.

1924-25

<u> 1925–26</u>

May-Feb.Collections March "

| \$494,168, |
|------------|
| 53,165.    |
| \$547,334. |
|            |

It will therefore be seen that there is an increase of \$55,657.11 in the collection of back years taxes during the eleven months to 31st March last, as compared with the same period last year.

The Collections on account of current years taxes during March last although a trifle better than in February, are still very disappointing, they only having amounted to \$31,063.75 as compared with \$25,441.35 in February.

The Collection of Current years taxes

this year compare with last year as follows:-



-651-

I would again draw your attention to the fact of the large amount still outstanding in respect of current years taxes, i.e. \$603.571.51, with only another month of the Civic Year to expire.

The best that can be said of the tax situation is, that there is an improvement, in the collection of back years taxes, which improvement is practically offset by the falling off in the current years collections, so that the total of Tax Arrears remains about the same as a year ago.

The City has now obtained the necessary legislation to enable the Collector to proceed to exervise the City's lien by selling properties in arrears for taxes, by giving thirty days notice.

The Finance Committee have already issued instructions for this to be done in a number of cases and will no doubt issue simi