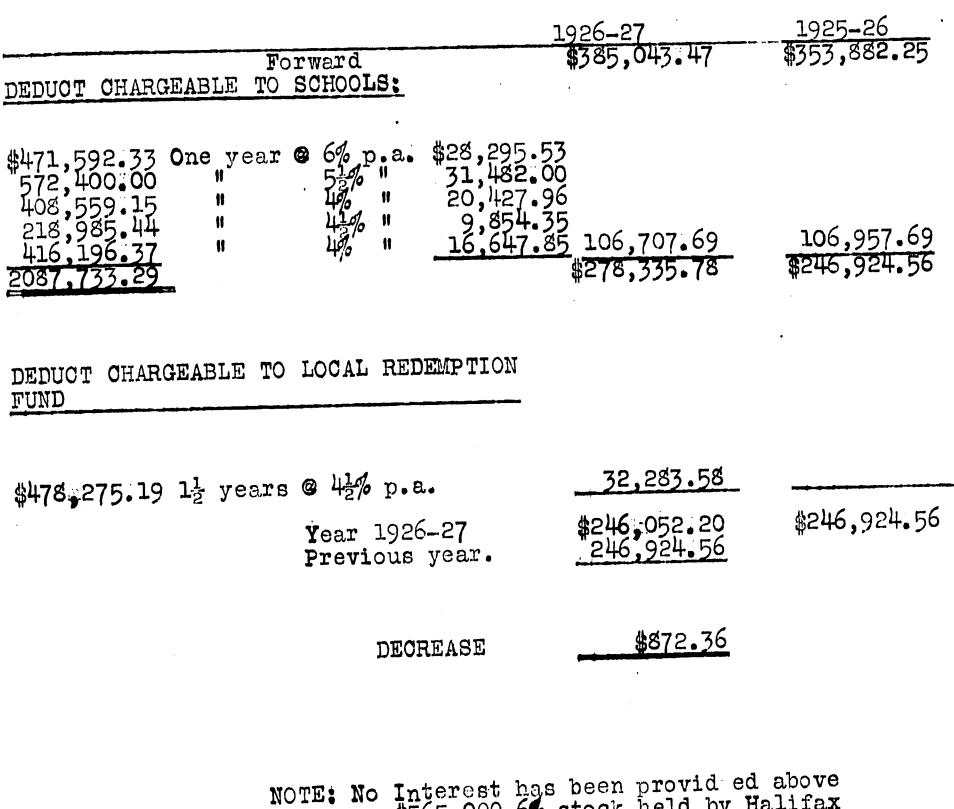

|              |
| to Sinking Fund<br>1 year @ 5% p.a.1,227.78                                                                                                         | 7,110.82                                                                                                 | 5,883.04     |
|                                                                                                                                                     | \$468,542.73                                                                                             | \$437,215.64 |

-635-

Deduct Chargeable to Water Department



83,499.26 \$385,043.47

83,333.39 \$353,882.25

#### SCHEDULE "M".CONTINUED

### INTEREST ON CONSOLIDATED FUND 1905



on \$565.000 6 stock held by Halifax Relief Commission as collateral

security in respect of advances made on adcount ofdamages caused by the explosion of Dec. 1917 pending the settlement of the City's claim against the Commission for damages caused by such explosion.



### SCHEDULE "N"

### SINKING FUND REQUIREMENTS

|                                                                            | 1926 <b>-27</b> 1925-26                                                                     |
|----------------------------------------------------------------------------|---------------------------------------------------------------------------------------------|
| Sinking Fund Requirements in :<br>of Borrowings on account of:-            | respect