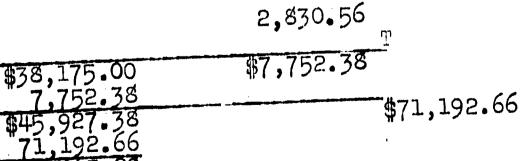

#### EXTRA ASSESSMENT:

| B.<br>C.<br>D.       | Joint Estimatés Muni-<br>cipality Halifax\$52,046.08 \$538.22<br>Public Schools568,104.67 10,571.14<br>City Home59,253.50<br>Tuberculosis Hospital. 25,681.62<br>Public Gardens & | \$1,767.53<br>1,434.13                 | \$51,507.86<br>557,533.53<br>61,021.03<br>27,115.75                     |
|----------------------|-----------------------------------------------------------------------------------------------------------------------------------------------------------------------------------|----------------------------------------|-------------------------------------------------------------------------|
| F.<br>G.<br>H.<br>J. | Common                                                                                                                                                                            | 171.25<br>300.00<br>360.00<br>6,725.00 | 9,900.00<br>4,000.00<br>3,760.00<br>37 339.50<br>14,227.84<br>98,603.02 |
| K.                   | Short Term Debentures<br>& Interest 45,927.38                                                                                                                                     | 25,265.28                              | 71,192.66                                                               |
| L.                   | Interest on Consolidat-<br>ed Fund 1880 51,594.00                                                                                                                                 | 2,200.00                               | 53,794.00                                                               |
| Μ.                   | Interest on Consolidat-<br>ed Fund 1905 246,052.20                                                                                                                                | 872.36                                 | 246,924.56                                                              |
| N.                   | Sinking Fund Require-<br>ments                                                                                                                                                    | 312.89                                 | 53,705.31                                                               |
|                      | \$1,305,761.38\$54,544.76                                                                                                                                                         | \$39,408,44                            | \$1290,625,06                                                           |