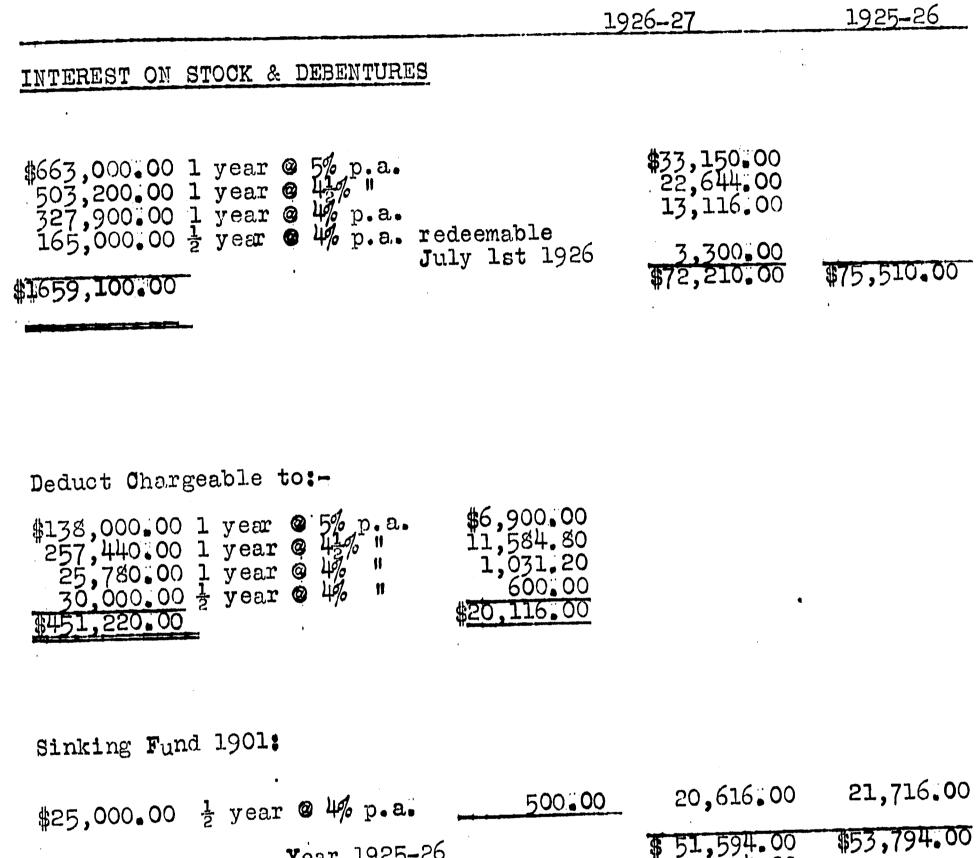

2nd Instalment \$68,736.87)Loan<br>for Canadian Bituminous Paving Suit<br>13,747.38                                                                                                                                                                | 2,405.79 |
| Interest on Instalments                                                                                                                                                                                                                            |          |



lst Instalment \$44,929.07 Loan
for Cost Collection Tax Arrears
Improvements to Gardens & Common.
Instalments due Province of
Nova Scotia re Housing Commission,
Dredging McFatridge Dock etc. 8,985.81







-633-

\$25

265.28

#### SCHEDULE "L"

INTEREST ON CONSOLIDATED FUND 1880



794.00

\$2,200.00

Year 1925-26 Previous Year.

DECREASE

Note: \$165.00 Debentures mature 1 July 1926 which are to be repaid from Sinking Funds therefore only 1/2 years interest included.

-634-

#### SCHEDULE "M" CONTINUED

INTEREST ON CONSOLIDATED FUND 1905

|                                                                                                                                                     | 1926-27                                                                                                  | 1925-26      |
|-----------------------------------------------------------------------------------------------------------------------------------------------------|----------------------------------------------------------------------------------------------------------|---