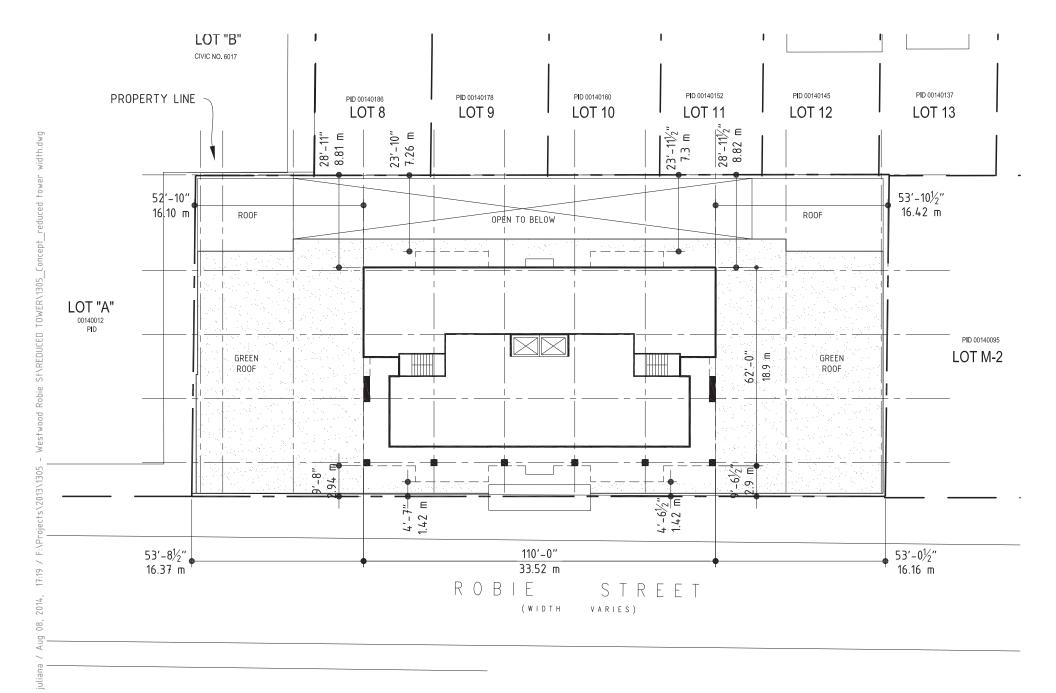

SCALE 1"=30'

Aug 08, 2014

juliana / Aug

Kassner Goodspeed Architects Ltd.

**2032/2050 ROBIE STREET** 

**CONCEPTUAL DESIGN** 

PROPOSED RE-DEVELOPMENT

LEVEL 24-25