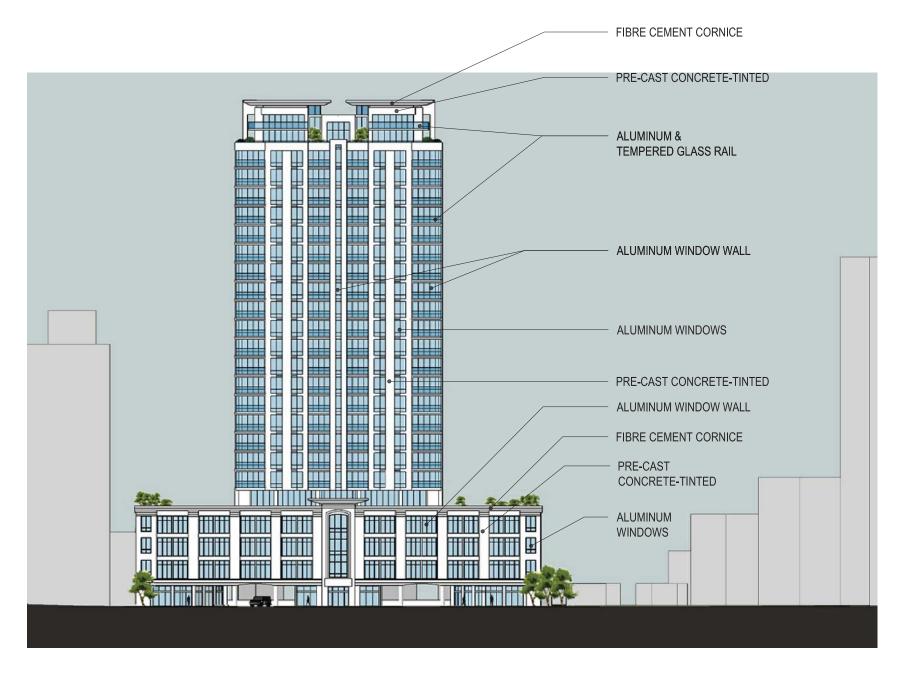

SCALE 1"=30'

**CONCEPTUAL DESIGN** 

PROPOSED RE-DEVELOPMENT

ROBIE ELEVATION

SCALE 1"=40'

\_\_\_\_\_

**2032/2050 ROBIE STREET** 

**CONCEPTUAL DESIGN** 