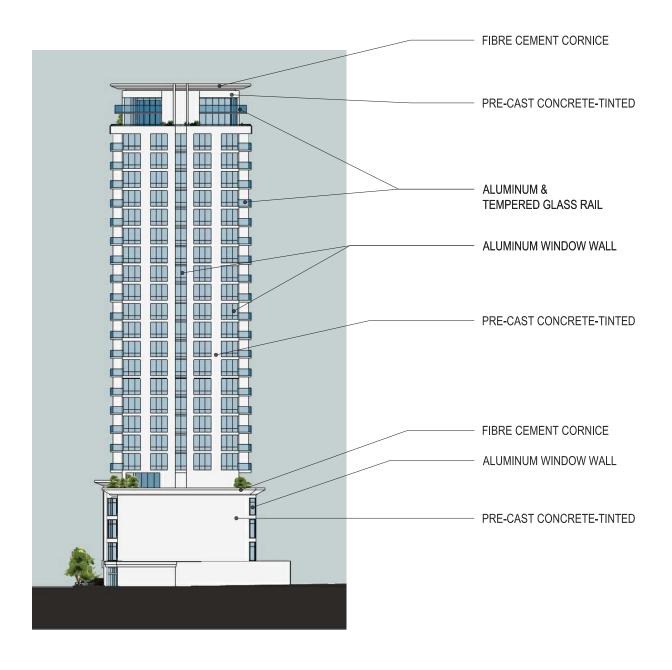

SCALE 1"=30'

**CONCEPTUAL DESIGN** 

PROPOSED RE-DEVELOPMENT

ROBIE ELEVATION

SCALE 1"=40'

\_\_\_\_\_

**2032/2050 ROBIE STREET** 

**CONCEPTUAL DESIGN** 