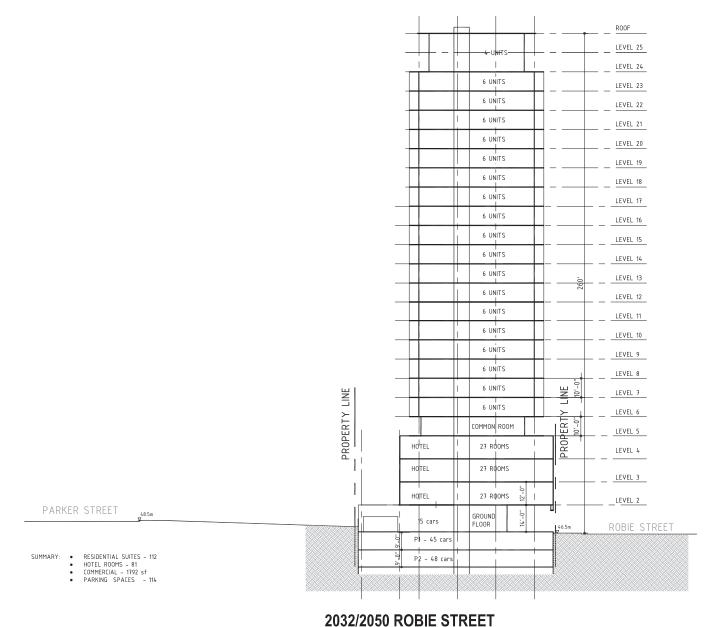

PROPOSED RE-DEVELOPMENT

SIDE ELEVATIONS

SCALE 1"=40'

**CONCEPTUAL DESIGN** 

Kassner Goodspeed Architects Ltd.

PROPOSED RE-DEVELOPMENT

SECTION

**CONCEPTUAL DESIGN** 

SCALE 1"=50'

00/122 / 00

## Development summary 2032-2050 Robie Street

Site area

21,760 sf

28,240 sf = 0.65Ac Gross site area

|                                                                                                                                                       | Unit i<br>1br                           | type<br>2br    | gross<br>fl area<br>sf                          | comm.<br>sf                     | hotel<br>room           | int<br>amenity<br>sf      | ext<br>amenity<br>sf                                                      | pkg            |  |
|-------------------------------------------------------------------------------------------------------------------------------------------------------|-----------------------------------------|----------------|-------------------------------------------------|---------------------------------|-------------------------|---------------------------|---------------------------------------------------------------------------|----------------|--|
| 25<br>24<br>23<br>22<br>21<br>20<br>19<br>18<br>17<br>16<br>15<br>14<br>13<br>12<br>11<br>10<br>9<br>8<br>7<br>6<br>5<br>4<br>3<br>2<br>1<br>P1<br>P2 | 222222222222222222222222222222222222222 | 44444444444444 | 4378 4378 7298 7298 7298 7298 7298 7298 7298 72 | 16200<br>16200<br>16200<br>7000 | 27<br>27<br>27          | 2717<br>750<br>750<br>750 | 1250<br>3666<br>600<br>600<br>600<br>600<br>600<br>600<br>600<br>600<br>6 | 13<br>45<br>48 |  |
| Totals                                                                                                                                                | 38                                      | 76             | 245490                                          | 55800                           | 81                      | 4967                      | 26249                                                                     | 108            |  |
| Units<br>People                                                                                                                                       | 11<br>72                                | 112<br>72 228  |                                                 |                                 | 112 units<br>300 people |                           | density 472 people/acre                                                   |                |  |