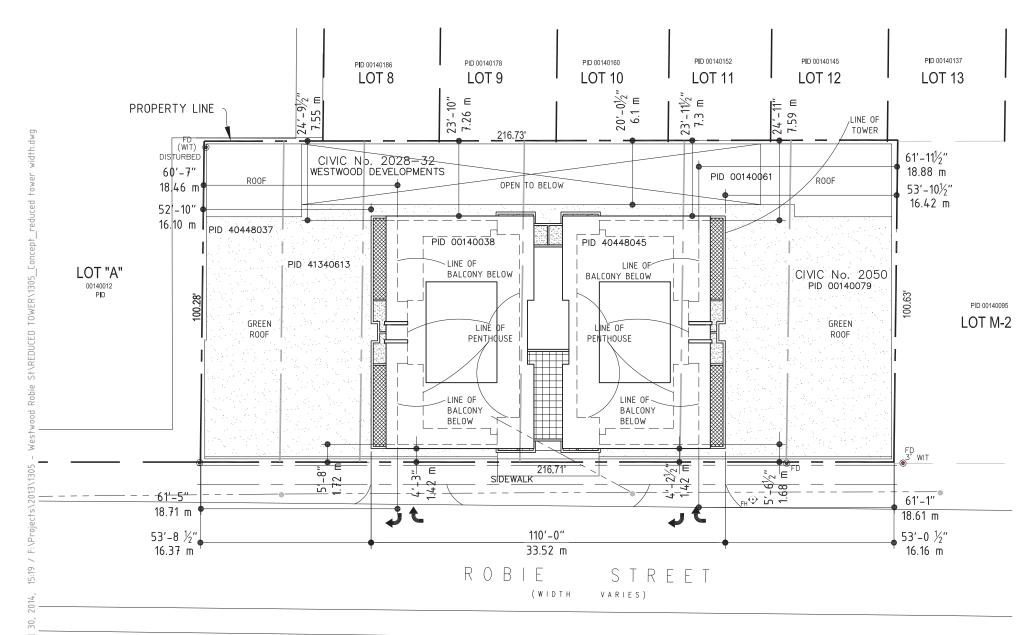

**2032/2050 ROBIE STREET** 

**CONCEPTUAL DESIGN** 

PROPOSED RE-DEVELOPMENT

SITE PLAN

SCALE 1"=30'

Kassner Goodspeed Architects Ltd.

5663 Cornwallis Street, Suite 200 Halifax, NS B3K 1B6 tel 902 422 1557 fax 902 422 8685 www.kgarch.ns.ca