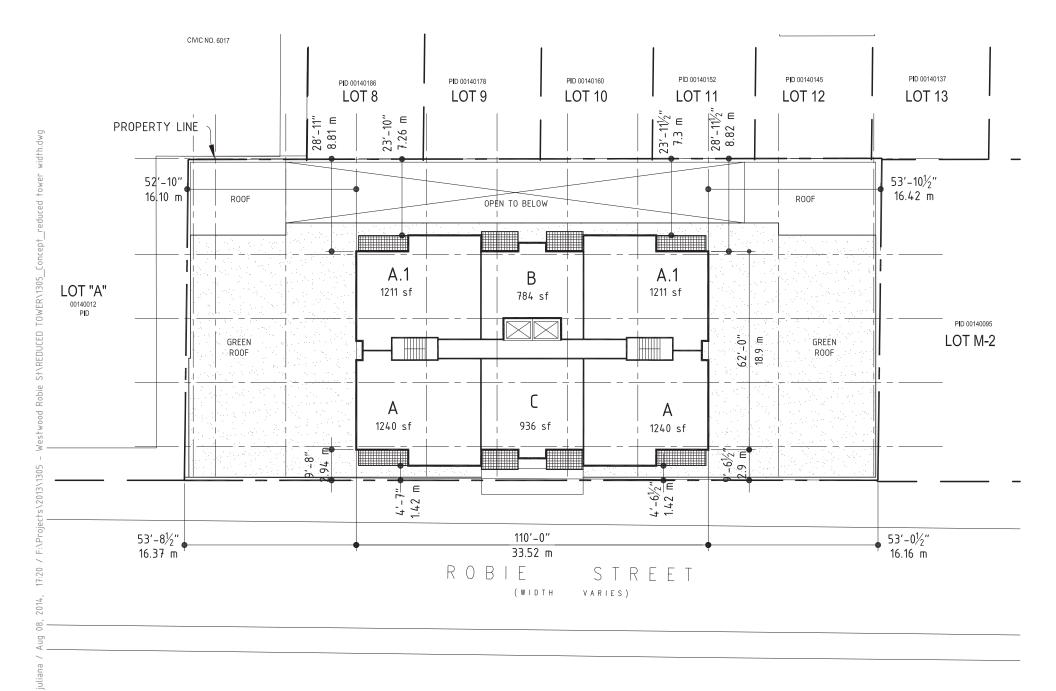

SCALE 1"=30'

Aug 08, 2014

juliana / Aug

Kassner Goodspeed Architects Ltd.

**2032/2050 ROBIE STREET** 

**CONCEPTUAL DESIGN** 

PROPOSED RE-DEVELOPMENT

LEVEL 24-25