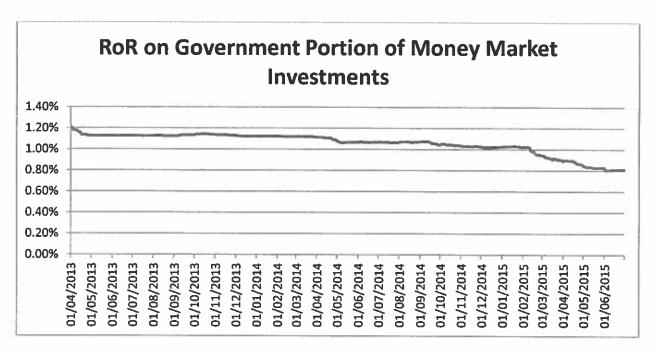

Relative performance was again quite positive, the 3 month rate was above the 1<sup>st</sup> Quartile, the 6 months rate was just above median and the one year return was at the 1<sup>st</sup> quartile mark. These returns are before any allowance for fees that could be paid for external management. The investment bank accounts continue to be largely responsible for this relative performance. The rate of return from the Government half of the portfolio continues to deteriorate as maturities are re-invested in the lower interest rate environment.