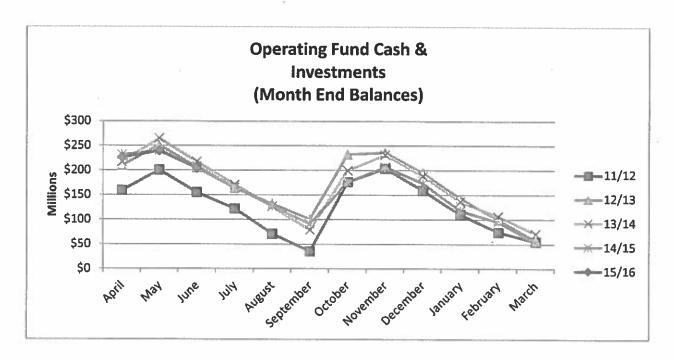

#### Cash Flows

Operating Fund Cash and Investment balances are running somewhat below the levels of the previous year. At the end of the Quarter these balances were some \$4,000,000 below the previous year's level. This appears to be as a result of some timing differences in some payments.