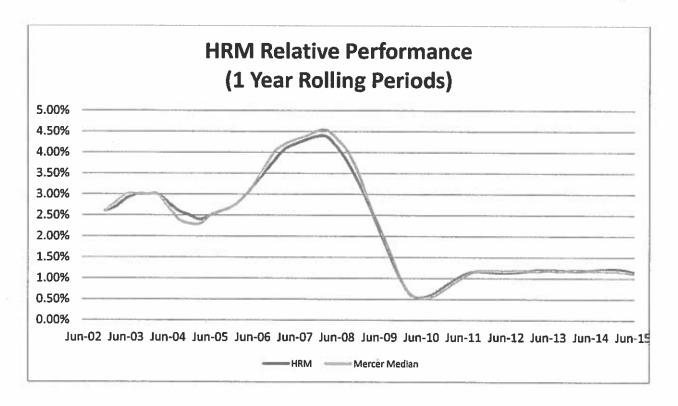

As shown in the graph below, over the longer term HRM investment performance closely matches the Mercer Median with fee savings also accruing to HRM.

During the quarter, HRM made 55 money market investments made at a cost of \$166,711,000 with an average term to maturity of 128 days. This compares to last year when 44 investments were made at a cost of \$142,986,000 with an average term of 91 days. Similar to last year our predominant strategy was to allocate funds to the investment bank accounts and when necessary use Government instruments to manage sector weights and cover cash needs.