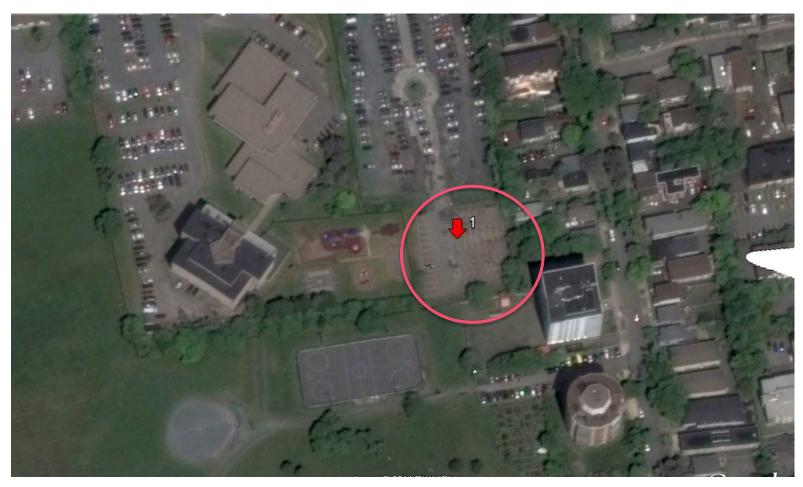

#### HALIFAX, OPTION 1 5940 South Street, Special Education Authority site

#### HALIFAX, OPTION 2 5940 South Street, Special Education Authority site