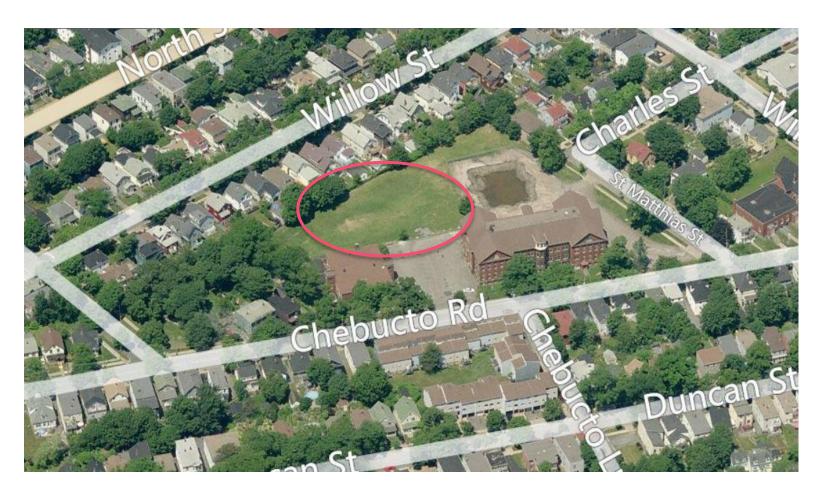

rk

The new site must be located within the urban core. The size of the park should be at least the same as the current location at the corner of Cogswell & Raine Drive or slightly larger.

The following is a list of criteria and their weighted value in the selection process;

- on an accessible bus route
- near accessible on street parking
- on-site parking
- 4. near an HRM Recreation Facility
- near AT trail

## PROPOSED LOCATION FOR SERVICE DOG PARKS IN HALIFAX DARTMOUTH AREA





#### HALIFAX, OPTION 1 5940 South Street, Special Education Authority site











#### HALIFAX, OPTION 2 5940 South Street, Special Education Authority site













#### HALIFAX, OPTION 3 Upper Flinn Park, MacDonald Street











#### HALIFAX, OPTION 4 Chebucto Road Park, St. Matthias Street













# **HALIFAX, OPTION 5 Murray Warrington Park, Brunswick Street**















#### HALIFAX, OPTION 6 St. Stephens School Park, Leeds Street

















#### HALIFAX, OPTION 7 Chisholm Avenue Park, Chisholm Avenue











#### HALIFAX, OPTION 8 Bi-Hi Park, Ashburn Avenue













# DARTMOUTH, OPTION 9 T&IR land, Pleasant Street



### **DARTMOUTH, OPTION 9**



### **DARTMOUTH, OPTION 9**





#### DARTMOUTH, OPTION 10 Northwood Community Centre, Oceanview Drive





### **DARTMOUTH, OPTION 10**





### **DARTMOUTH, OPTION 10**





# DARTMOUTH, OPTION 11 Parking area, Geary Street











#### DARTMOUTH, OPTION 12 Dartmouth Commons, Windmill Road













## **DARTMOUTH, OPTION 13 Dartmouth Commons, Nantucket Avenue**

















### **DARTMOUTH, OPTION 1