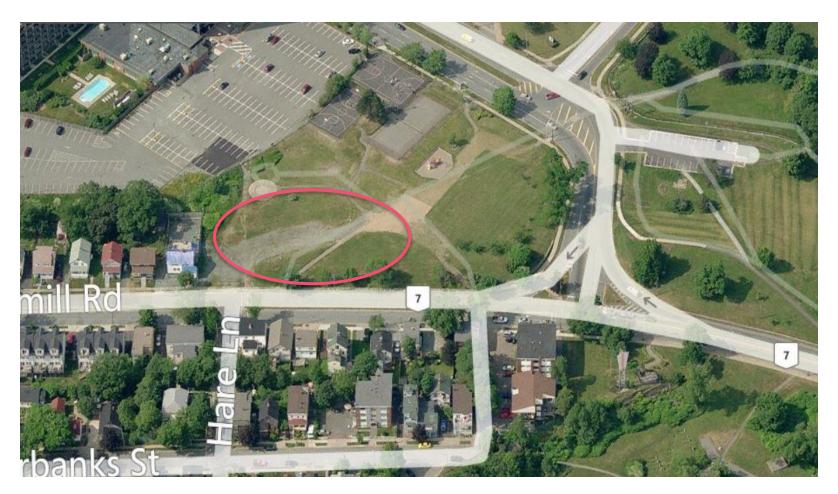

Upper Flinn Park, MacDonald Street











#### HALIFAX, OPTION 4 Chebucto Road Park, St. Matthias Street













# **HALIFAX, OPTION 5 Murray Warrington Park, Brunswick Street**















#### HALIFAX, OPTION 6 St. Stephens School Park, Leeds Street

















#### HALIFAX, OPTION 7 Chisholm Avenue Park, Chisholm Avenue











#### HALIFAX, OPTION 8 Bi-Hi Park, Ashburn Avenue













# DARTMOUTH, OPTION 9 T&IR land, Pleasant Street



### **DARTMOUTH, OPTION 9**



### **DARTMOUTH, OPTION 9**





#### DARTMOUTH, OPTION 10 Northwood Community Centre, Oceanview Drive





### **DARTMOUTH, OPTION 10**





### **DARTMOUTH, OPTION 10**





# DARTMOUTH, OPTION 11 Parking area, Geary Street











#### DARTMOUTH, OPTION 12 Dartmouth Commons, Windmill Road













## **DARTMOUTH, OPTION 13 Dartmouth Commons, Nantucket Avenue**

















### **DARTMOUTH, OPTION 14 Victoria Park, Dawson Street**











#### DARTMOUTH, OPTION 15 Victoria Road / Woodland Avenue











### **DARTMOUTH, OPTION 16 Brule Street Park, Victoria Road**











### PROPOSED LOCATION FOR SERVICE DOG PARKS IN HALIFAX, DARTMOUTH AREA