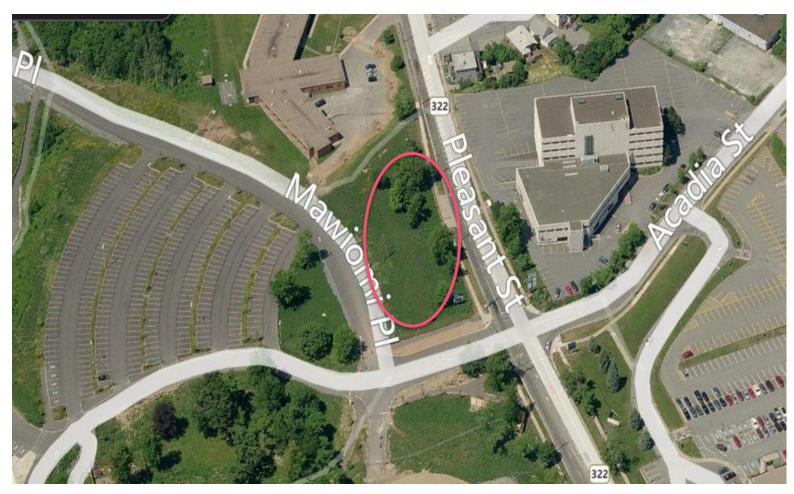

ation Facility
- near AT trail

## PROPOSED LOCATION FOR SERVICE DOG PARKS IN HALIFAX DARTMOUTH AREA





#### HALIFAX, OPTION 1 5940 South Street, Special Education Authority site











#### HALIFAX, OPTION 2 5940 South Street, Special Education Authority site













#### HALIFAX, OPTION 3 Upper Flinn Park, MacDonald Street











#### HALIFAX, OPTION 4 Chebucto Road Park, St. Matthias Street













# **HALIFAX, OPTION 5 Murray Warrington Park, Brunswick Street**















#### HALIFAX, OPTION 6 St. Stephens School Park, Leeds Street

















#### HALIFAX, OPTION 7 Chisholm Avenue Park, Chisholm Avenue











#### HALIFAX, OPTION 8 Bi-Hi Park, Ashburn Avenue













# DARTMOUTH, OPTION 9 T&IR land, Pleasant Street



### **DARTMOUTH, OPTION 9**



### **DARTMOUTH, OPTION 9**





#### DARTMOUTH, OPTION 10 Northwood Community Centre, Oceanview Drive





### **DARTMOUTH, OPTION 10**





### **DARTMOUTH, OPTION 10**





# DARTMOUTH, OPTION 11 Parking area, Geary Street











#### DARTMOUTH, OPTION 12 Dartmouth Commons, Windmill Road













## **DARTMOUTH, OPTION 13 Dartmouth Commons, Nantucket Avenue**

















### **DARTMOUTH, OPTION 14 Victoria Park, Dawson Street**











#### DARTMOUTH, OPTION 15 Victoria Road / Woodland Avenue











### **DARTMOUTH, OPTION 16 Brule Street Park, Victoria Road**











### PROPOSED LOCATION FOR SERVICE DOG PARKS IN HALIFAX, DARTMOUTH AREA