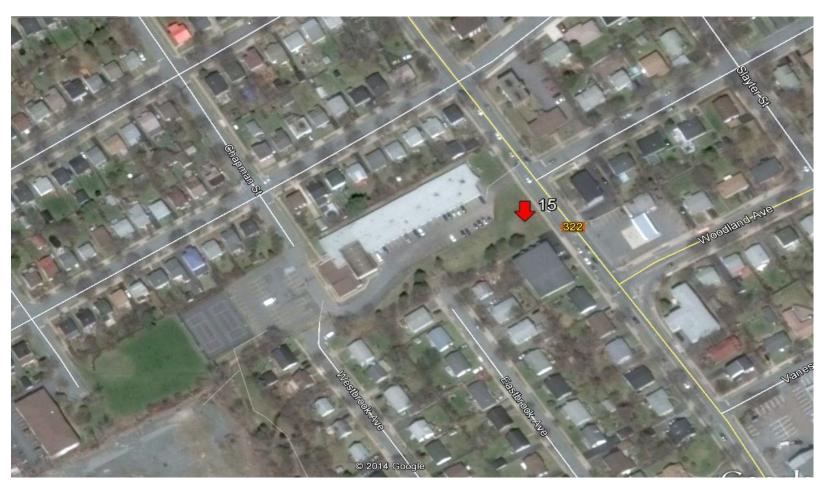

PTION 6 St. Stephens School Park, Leeds Street

















#### HALIFAX, OPTION 7 Chisholm Avenue Park, Chisholm Avenue











#### HALIFAX, OPTION 8 Bi-Hi Park, Ashburn Avenue













# DARTMOUTH, OPTION 9 T&IR land, Pleasant Street



### **DARTMOUTH, OPTION 9**



### **DARTMOUTH, OPTION 9**





#### DARTMOUTH, OPTION 10 Northwood Community Centre, Oceanview Drive





### **DARTMOUTH, OPTION 10**





### **DARTMOUTH, OPTION 10**





# DARTMOUTH, OPTION 11 Parking area, Geary Street











#### DARTMOUTH, OPTION 12 Dartmouth Commons, Windmill Road













## **DARTMOUTH, OPTION 13 Dartmouth Commons, Nantucket Avenue**

















### **DARTMOUTH, OPTION 14 Victoria Park, Dawson Street**











#### DARTMOUTH, OPTION 15 Victoria Road / Woodland Avenue











### **DARTMOUTH, OPTION 16 Brule Street Park, Victoria Road**











### PROPOSED LOCATION FOR SERVICE DOG PARKS IN HALIFAX, DARTMOUTH AREA