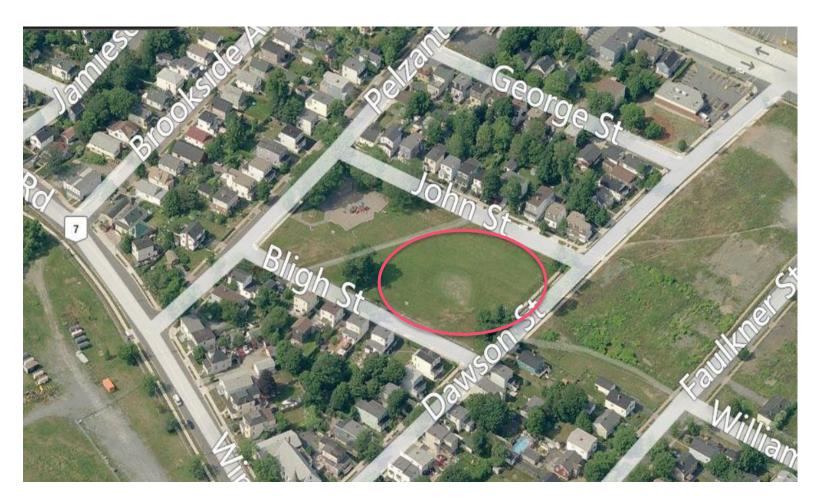

arrington Park, Brunswick Street**















#### HALIFAX, OPTION 6 St. Stephens School Park, Leeds Street

















#### HALIFAX, OPTION 7 Chisholm Avenue Park, Chisholm Avenue











#### HALIFAX, OPTION 8 Bi-Hi Park, Ashburn Avenue













# DARTMOUTH, OPTION 9 T&IR land, Pleasant Street



### **DARTMOUTH, OPTION 9**



### **DARTMOUTH, OPTION 9**





#### DARTMOUTH, OPTION 10 Northwood Community Centre, Oceanview Drive





### **DARTMOUTH, OPTION 10**





### **DARTMOUTH, OPTION 10**





# DARTMOUTH, OPTION 11 Parking area, Geary Street











#### DARTMOUTH, OPTION 12 Dartmouth Commons, Windmill Road













## **DARTMOUTH, OPTION 13 Dartmouth Commons, Nantucket Avenue**

















### **DARTMOUTH, OPTION 14 Victoria Park, Dawson Street**











#### DARTMOUTH, OPTION 15 Victoria Road / Woodland Avenue











### **DARTMOUTH, OPTION 16 Brule Street Park, Victoria Road**











### PROPOSED LOCATION FOR SERVICE DOG PARKS IN HALIFAX, DARTMOUTH AREA