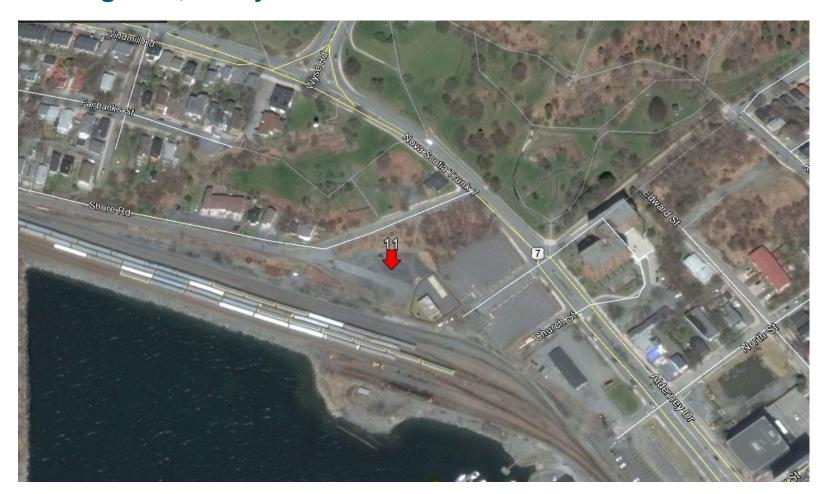

eet, Special Education Authority site













#### HALIFAX, OPTION 3 Upper Flinn Park, MacDonald Street











#### HALIFAX, OPTION 4 Chebucto Road Park, St. Matthias Street













# **HALIFAX, OPTION 5 Murray Warrington Park, Brunswick Street**















#### HALIFAX, OPTION 6 St. Stephens School Park, Leeds Street

















#### HALIFAX, OPTION 7 Chisholm Avenue Park, Chisholm Avenue











#### HALIFAX, OPTION 8 Bi-Hi Park, Ashburn Avenue













# DARTMOUTH, OPTION 9 T&IR land, Pleasant Street



### **DARTMOUTH, OPTION 9**



### **DARTMOUTH, OPTION 9**





#### DARTMOUTH, OPTION 10 Northwood Community Centre, Oceanview Drive





### **DARTMOUTH, OPTION 10**





### **DARTMOUTH, OPTION 10**





# DARTMOUTH, OPTION 11 Parking area, Geary Street











#### DARTMOUTH, OPTION 12 Dartmouth Commons, Windmill Road













## **DARTMOUTH, OPTION 13 Dartmouth Commons, Nantucket Avenue**

















### **DARTMOUTH, OPTION 14 Victoria Park, Dawson Street**











#### DARTMOUTH, OPTION 15 Victoria Road / Woodland Avenue











### **DARTMOUTH, OPTION 16 Brule Street Park, Victoria Road**











### PROPOSED LOCATION FOR SERVICE DOG PARKS IN HALIFAX, DARTMOUTH AREA