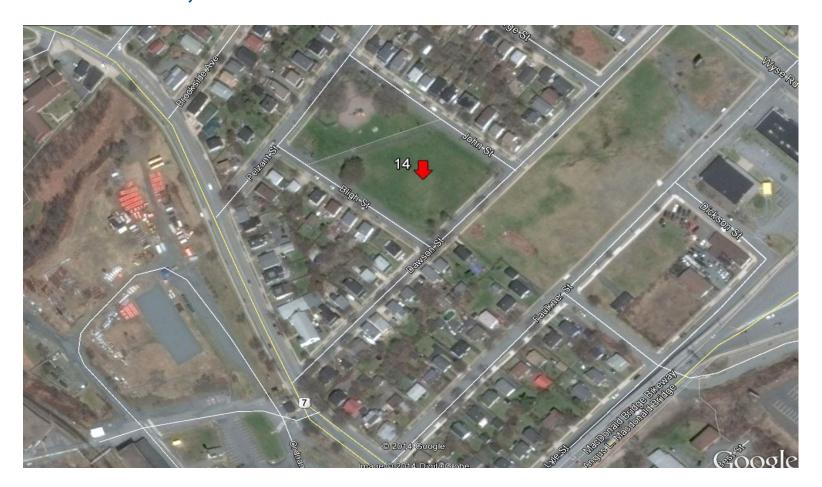

ay Warrington Park, Brunswick Street**















#### HALIFAX, OPTION 6 St. Stephens School Park, Leeds Street

















#### HALIFAX, OPTION 7 Chisholm Avenue Park, Chisholm Avenue











#### HALIFAX, OPTION 8 Bi-Hi Park, Ashburn Avenue













# DARTMOUTH, OPTION 9 T&IR land, Pleasant Street



### **DARTMOUTH, OPTION 9**



### **DARTMOUTH, OPTION 9**





#### DARTMOUTH, OPTION 10 Northwood Community Centre, Oceanview Drive





### **DARTMOUTH, OPTION 10**





### **DARTMOUTH, OPTION 10**





# DARTMOUTH, OPTION 11 Parking area, Geary Street











#### DARTMOUTH, OPTION 12 Dartmouth Commons, Windmill Road













## **DARTMOUTH, OPTION 13 Dartmouth Commons, Nantucket Avenue**

















### **DARTMOUTH, OPTION 14 Victoria Park, Dawson Street**











#### DARTMOUTH, OPTION 15 Victoria Road / Woodland Avenue











### **DARTMOUTH, OPTION 16 Brule Street Park, Victoria Road**











### PROPOSED LOCATION FOR SERVICE DOG PARKS IN HALIFAX, DARTMOUTH AREA