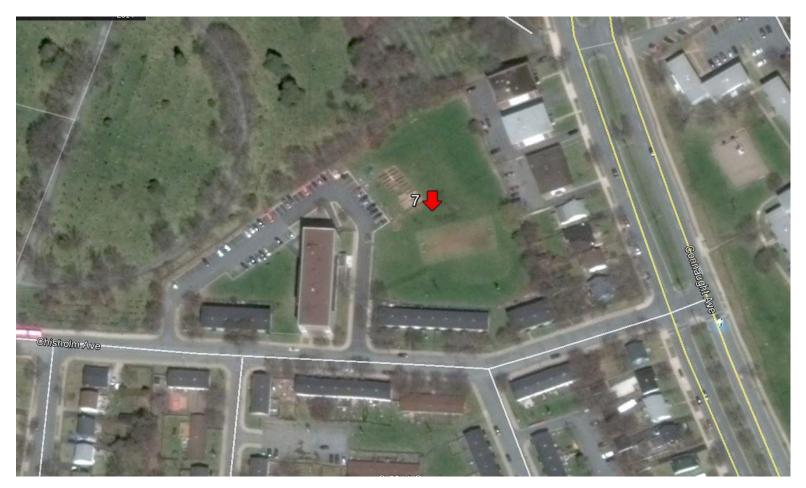

their weighted value in the selection process;

- on an accessible bus route
- near accessible on street parking
- on-site parking
- 4. near an HRM Recreation Facility
- near AT trail

## PROPOSED LOCATION FOR SERVICE DOG PARKS IN HALIFAX DARTMOUTH AREA





#### HALIFAX, OPTION 1 5940 South Street, Special Education Authority site











#### HALIFAX, OPTION 2 5940 South Street, Special Education Authority site













#### HALIFAX, OPTION 3 Upper Flinn Park, MacDonald Street











#### HALIFAX, OPTION 4 Chebucto Road Park, St. Matthias Street













# **HALIFAX, OPTION 5 Murray Warrington Park, Brunswick Street**















#### HALIFAX, OPTION 6 St. Stephens School Park, Leeds Street

















#### HALIFAX, OPTION 7 Chisholm Avenue Park, Chisholm Avenue











#### HALIFAX, OPTION 8 Bi-Hi Park, Ashburn Avenue













# DARTMOUTH, OPTION 9 T&IR land, Pleasant Street



### **DARTMOUTH, OPTION 9**



### **DARTMOUTH, OPTION 9**





#### DARTMOUTH, OPTION 10 Northwood Community Centre, Oceanview Drive





### **DARTMOUTH, OPTION 10**





### **DARTMOUTH, OPTION 10**





# DARTMOUTH, OPTION 11 Parking area, Geary Street











#### DARTMOUTH, OPTION 12 Dartmouth Commons, Windmill Road













## **DARTMOUTH, OPTION 13 Dartmouth Commons, Nantucket Avenue**

















### **DARTMOUTH, OPTION 14 Victoria Park, Dawson Street**











#### DARTMOUTH, OPTION 15 Victoria Road / Woodland Avenue











### **DARTMOUTH, OPTION 16 Brule Street Park, Victoria Road**











### PROPOSED LOCATION FOR SERVICE DOG PARKS