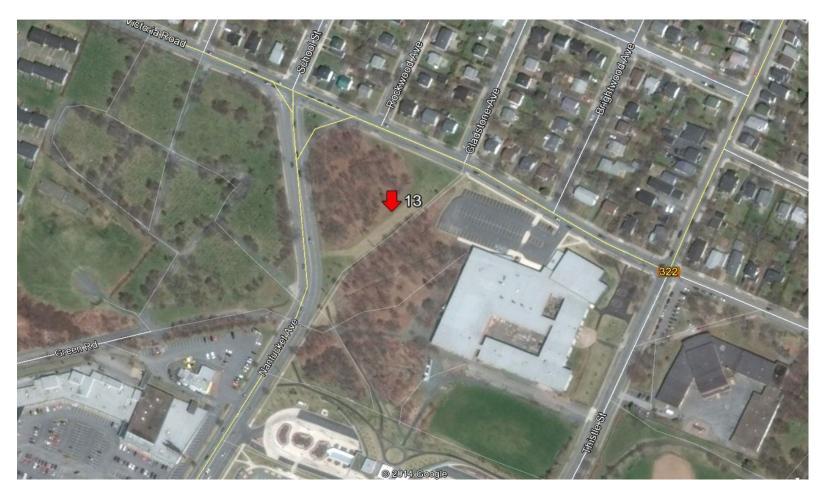

ucto Road Park, St. Matthias Street













# **HALIFAX, OPTION 5 Murray Warrington Park, Brunswick Street**















#### HALIFAX, OPTION 6 St. Stephens School Park, Leeds Street

















#### HALIFAX, OPTION 7 Chisholm Avenue Park, Chisholm Avenue











#### HALIFAX, OPTION 8 Bi-Hi Park, Ashburn Avenue













# DARTMOUTH, OPTION 9 T&IR land, Pleasant Street



### **DARTMOUTH, OPTION 9**



### **DARTMOUTH, OPTION 9**





#### DARTMOUTH, OPTION 10 Northwood Community Centre, Oceanview Drive





### **DARTMOUTH, OPTION 10**





### **DARTMOUTH, OPTION 10**





# DARTMOUTH, OPTION 11 Parking area, Geary Street











#### DARTMOUTH, OPTION 12 Dartmouth Commons, Windmill Road













## **DARTMOUTH, OPTION 13 Dartmouth Commons, Nantucket Avenue**

















### **DARTMOUTH, OPTION 14 Victoria Park, Dawson Street**











#### DARTMOUTH, OPTION 15 Victoria Road / Woodland Avenue











### **DARTMOUTH, OPTION 16 Brule Street Park, Victoria Road**











### PROPOSED LOCATION FOR SERVICE DOG PARKS IN HALIFAX, DARTMOUTH AREA