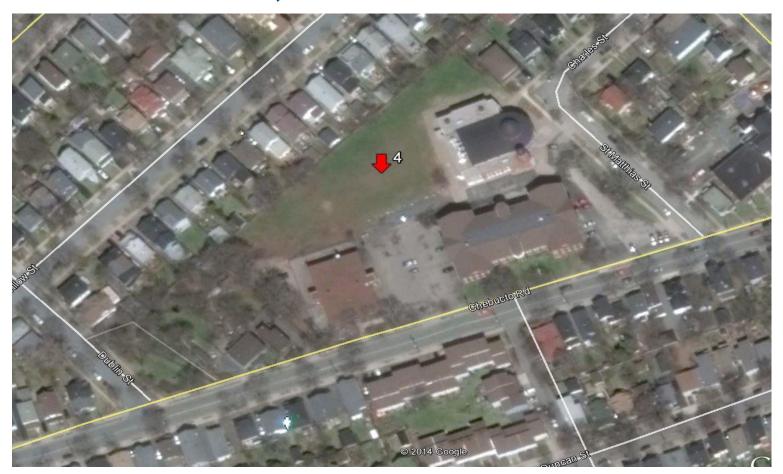

l Park

The new site must be located within the urban core. The size of the park should be at least the same as the current location at the corner of Cogswell & Raine Drive or slightly larger.

The following is a list of criteria and their weighted value in the selection process;

- on an accessible bus route
- near accessible on street parking
- on-site parking
- 4. near an HRM Recreation Facility
- near AT trail

## PROPOSED LOCATION FOR SERVICE DOG PARKS IN HALIFAX DARTMOUTH AREA





#### HALIFAX, OPTION 1 5940 South Street, Special Education Authority site











#### HALIFAX, OPTION 2 5940 South Street, Special Education Authority site













#### HALIFAX, OPTION 3 Upper Flinn Park, MacDonald Street











#### HALIFAX, OPTION 4 Chebucto Road Park, St. Matthias Street













# **HALIFAX, OPTION 5 Murray Warrington Park, Brunswick Street**















#### HALIFAX, OPTION 6 St. Stephens School Park, Leeds Street

















#### HALIFAX, OPTION 7 Chisholm Avenue Park, Chisholm Avenue











#### HALIFAX, OPTION 8 Bi-Hi Park, Ashburn Avenue













# DARTMOUTH, OPTION 9 T&IR land, Pleasant Street



### **DARTMOUTH, OPTION 9**



### **DARTMOUTH, OPTION 9**





#### DARTMOUTH, OPTION 10 Northwood Community Centre, Oceanview Drive





### **DARTMOUTH, OPTION 10**





### **DARTMOUTH, OPTION 10**





# DARTMOUTH, OPTION 11 Parking area, Geary Street











#### DARTMOUTH, OPTION 12 Dartmouth Commons, Windmill Road













## **DARTMOUTH, OPTION 13 Dartmouth Commons, Nantucket Avenue**

















### **DARTMOUTH, OPTI