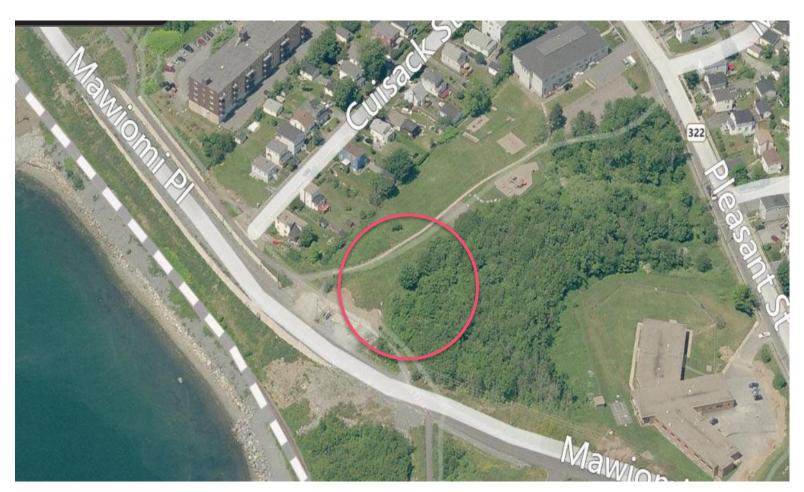

Street, Special Education Authority site











#### HALIFAX, OPTION 2 5940 South Street, Special Education Authority site













#### HALIFAX, OPTION 3 Upper Flinn Park, MacDonald Street











#### HALIFAX, OPTION 4 Chebucto Road Park, St. Matthias Street













# **HALIFAX, OPTION 5 Murray Warrington Park, Brunswick Street**















#### HALIFAX, OPTION 6 St. Stephens School Park, Leeds Street

















#### HALIFAX, OPTION 7 Chisholm Avenue Park, Chisholm Avenue











#### HALIFAX, OPTION 8 Bi-Hi Park, Ashburn Avenue













# DARTMOUTH, OPTION 9 T&IR land, Pleasant Street



### **DARTMOUTH, OPTION 9**



### **DARTMOUTH, OPTION 9**





#### DARTMOUTH, OPTION 10 Northwood Community Centre, Oceanview Drive





### **DARTMOUTH, OPTION 10**





### **DARTMOUTH, OPTION 10**





# DARTMOUTH, OPTION 11 Parking area, Geary Street











#### DARTMOUTH, OPTION 12 Dartmouth Commons, Windmill Road













## **DARTMOUTH, OPTION 13 Dartmouth Commons, Nantucket Avenue**

















### **DARTMOUTH, OPTION 14 Victoria Park, Dawson Street**











#### DARTMOUTH, OPTION 15 Victoria Road / Woodland Avenue











### **DARTMOUTH, OPTION 16 Brule Street Park, Victoria Road**











### PROPOSED LOCATION FOR SERVICE DOG PARKS IN HALIFAX, DARTMOUTH AREA