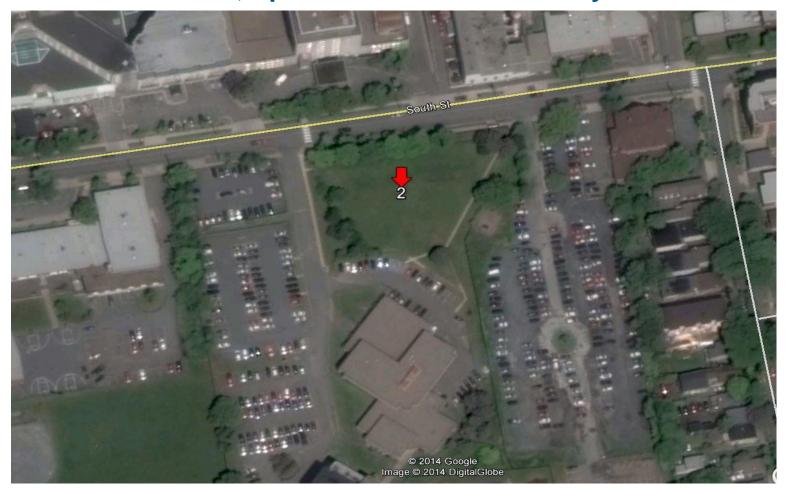

D LOCATION FOR SERVICE DOG PARKS IN HALIFAX, DARTMOUTH AREA

#### **Service Dog Park Criteria**

#### Site Selection Criteria

#### Service Animal Park

The new site must be located within the urban core. The size of the park should be at least the same as the current location at the corner of Cogswell & Raine Drive or slightly larger.

The following is a list of criteria and their weighted value in the selection process;

- on an accessible bus route
- near accessible on street parking
- on-site parking
- 4. near an HRM Recreation Facility
- near AT trail

## PROPOSED LOCATION FOR SERVICE DOG PARKS IN HALIFAX DARTMOUTH AREA





#### HALIFAX, OPTION 1 5940 South Street, Special Education Authority site











#### HALIFAX, OPTION 2 5940 South Street, Special Education Authority site













#### HALIFAX, OPTION 3 Upper Flinn Park, MacDonald Street











#### HALIFAX, OPTION 4 Chebucto Road Park, St. Matthias Street













# **HALIFAX, OPTION 5 Murray Warrington Park, Brunswick Street**















#### HALIFAX, OPTION 6 St. Stephens School Park, Leeds Street

















#### HALIFAX, OPTION 7 Chisholm Avenue Park, Chisholm Avenue











#### HALIFAX, OPTION 8 Bi-Hi Park, Ashburn Avenue













# DARTMOUTH, OPTION 9 T&IR land, Pleasant Street



### **DARTMOUTH, OPTION 9**



### **DARTMOUTH, OPTION 9**





#### DARTMOUTH, OPTION 10 Northwood Community Centre, Oceanview Drive





### **DARTMOUTH, OPTION 10**





### **DARTMOUTH, OPTION 10**





# DARTMOUTH, OPTION 11 Parking area, Geary Street











#### DARTMOUTH, OPTION 12 Dar