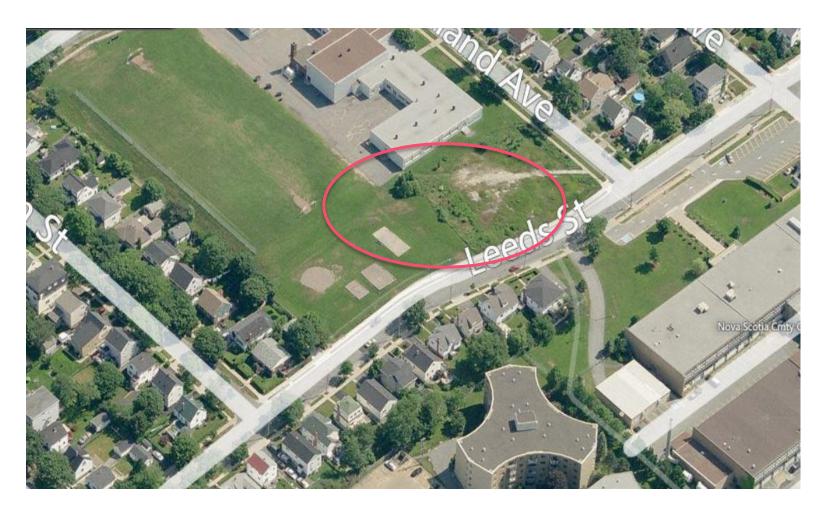

& Raine Drive or slightly larger.

The following is a list of criteria and their weighted value in the selection process;

- on an accessible bus route
- near accessible on street parking
- on-site parking
- 4. near an HRM Recreation Facility
- near AT trail

## PROPOSED LOCATION FOR SERVICE DOG PARKS IN HALIFAX DARTMOUTH AREA





#### HALIFAX, OPTION 1 5940 South Street, Special Education Authority site











#### HALIFAX, OPTION 2 5940 South Street, Special Education Authority site













#### HALIFAX, OPTION 3 Upper Flinn Park, MacDonald Street











#### HALIFAX, OPTION 4 Chebucto Road Park, St. Matthias Street













# **HALIFAX, OPTION 5 Murray Warrington Park, Brunswick Street**















#### HALIFAX, OPTION 6 St. Stephens School Park, Leeds Street

















#### HALIFAX, OPTION 7 Chisholm Avenue Park, Chisholm Avenue











#### HALIFAX, OPTION 8 Bi-Hi Park, Ashburn Avenue













# DARTMOUTH, OPTION 9 T&IR land, Pleasant Street



### **DARTMOUTH, OPTION 9**



### **DARTMOUTH, OPTION 9**





#### DARTMOUTH, OPTION 10 Northwood Community Centre, Oceanview Drive





### **DARTMOUTH, OPTION 10**





### **DARTMOUTH, OPTION 10**





# DARTMOUTH, OPTION 11 Parking area, Geary Street











#### DARTMOUTH, OPTION 12 Dartmouth Commons, Windmill Road













## **DARTMOUTH, OPTION 13 Dartmouth Commons, Nantucket Avenue**

















### **DARTMOUTH, OPTION 14 Victoria Park, Dawson Street**











#### DARTMOUTH, OPTION 15 Victoria Road / Woodland Avenue











### **DARTMOUTH, OPTION 16 Brule Street Pa