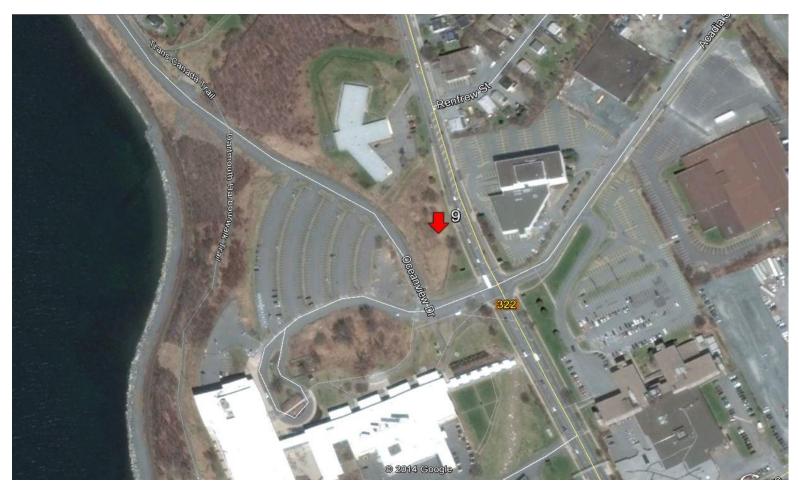

parking
- 4. near an HRM Recreation Facility
- near AT trail

## PROPOSED LOCATION FOR SERVICE DOG PARKS IN HALIFAX DARTMOUTH AREA





#### HALIFAX, OPTION 1 5940 South Street, Special Education Authority site











#### HALIFAX, OPTION 2 5940 South Street, Special Education Authority site













#### HALIFAX, OPTION 3 Upper Flinn Park, MacDonald Street











#### HALIFAX, OPTION 4 Chebucto Road Park, St. Matthias Street













# **HALIFAX, OPTION 5 Murray Warrington Park, Brunswick Street**















#### HALIFAX, OPTION 6 St. Stephens School Park, Leeds Street

















#### HALIFAX, OPTION 7 Chisholm Avenue Park, Chisholm Avenue











#### HALIFAX, OPTION 8 Bi-Hi Park, Ashburn Avenue













# DARTMOUTH, OPTION 9 T&IR land, Pleasant Street



### **DARTMOUTH, OPTION 9**



### **DARTMOUTH, OPTION 9**





#### DARTMOUTH, OPTION 10 Northwood Community Centre, Oceanview Drive





### **DARTMOUTH, OPTION 10**





### **DARTMOUTH, OPTION 10**





# DARTMOUTH, OPTION 11 Parking area, Geary Street











#### DARTMOUTH, OPTION 12 Dartmouth Commons, Windmill Road













## **DARTMOUTH, OPTION 13 Dartmouth Commons, Nantucket Avenue**

















### **DARTMOUTH, OPTION 14 Victoria Park, Dawson Street**











#### DARTMOUTH, OPTION 15 Victoria Road / Woodland Avenue











### **DARTMOUTH, OPTION 16 Brule Street Park, Victoria Road**











### PROPOSED LOCATION FOR SERVICE DOG PARKS IN HALIFAX, DARTMOUTH AREA