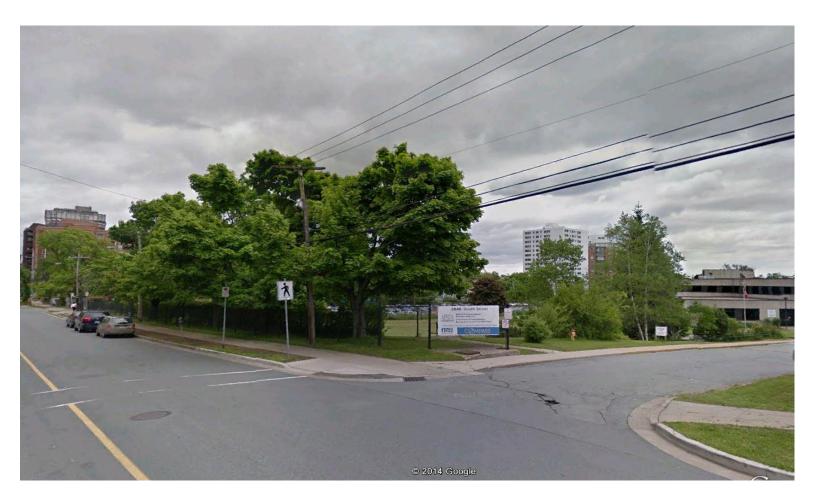

ON FOR SERVICE DOG PARKS IN HALIFAX, DARTMOUTH AREA

#### **Service Dog Park Criteria**

#### Site Selection Criteria

#### Service Animal Park

The new site must be located within the urban core. The size of the park should be at least the same as the current location at the corner of Cogswell & Raine Drive or slightly larger.

The following is a list of criteria and their weighted value in the selection process;

- on an accessible bus route
- near accessible on street parking
- on-site parking
- 4. near an HRM Recreation Facility
- near AT trail

## PROPOSED LOCATION FOR SERVICE DOG PARKS IN HALIFAX DARTMOUTH AREA





#### HALIFAX, OPTION 1 5940 South Street, Special Education Authority site











#### HALIFAX, OPTION 2 5940 South Street, Special Education Authority site













#### HALIFAX, OPTION 3 Upper Flinn Park, MacDonald Street











#### HALIFAX, OPTION 4 Chebucto Road Park, St. Matthias Street













# **HALIFAX, OPTION 5 Murray Warrington Park, Brunswick Street**















#### HALIFAX, OPTION 6 St. Stephens School Park, Leeds Street

















#### HALIFAX, OPTION 7 Chisholm Avenue Park, Chisholm Avenue











#### HALIFAX, OPTION 8 Bi-Hi Park, Ashburn Avenue













# DARTMOUTH, OPTION 9 T&IR land, Pleasant Street



### **DARTMOUTH, OPTION 9**



### **DARTMOUTH, OPTION 9**





#### DARTMOUTH, OPTION 10 Northwood Community Centre, Oceanview Drive





### **DARTMOUTH, OPTION 10**





### **DARTMOUTH, OPTION 10**





# DARTMOUTH, OPTION 11 Parking area, Geary Street











#### DARTMOUTH, OPTION 12 Dartmouth C