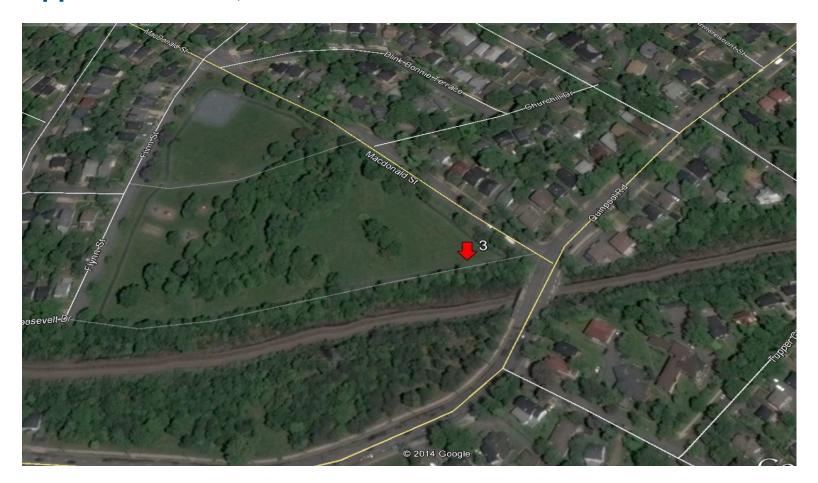

vice Dog Park Criteria**

#### Site Selection Criteria

#### Service Animal Park

The new site must be located within the urban core. The size of the park should be at least the same as the current location at the corner of Cogswell & Raine Drive or slightly larger.

The following is a list of criteria and their weighted value in the selection process;

- on an accessible bus route
- near accessible on street parking
- on-site parking
- 4. near an HRM Recreation Facility
- near AT trail

## PROPOSED LOCATION FOR SERVICE DOG PARKS IN HALIFAX DARTMOUTH AREA





#### HALIFAX, OPTION 1 5940 South Street, Special Education Authority site











#### HALIFAX, OPTION 2 5940 South Street, Special Education Authority site













#### HALIFAX, OPTION 3 Upper Flinn Park, MacDonald Street











#### HALIFAX, OPTION 4 Chebucto Road Park, St. Matthias Street













# **HALIFAX, OPTION 5 Murray Warrington Park, Brunswick Street**















#### HALIFAX, OPTION 6 St. Stephens School Park, Leeds Street

















#### HALIFAX, OPTION 7 Chisholm Avenue Park, Chisholm Avenue











#### HALIFAX, OPTION 8 Bi-Hi Park, Ashburn Avenue













# DARTMOUTH, OPTION 9 T&IR land, Pleasant Street



### **DARTMOUTH, OPTION 9**



### **DARTMOUTH, OPTION 9**





#### DARTMOUTH, OPTION 10 Northwood Community Centre, Oceanview Drive





### **DARTMOUTH, OPTION 10**





### **DARTMOUTH, OPTION 10**





# DARTMOUTH, OPTION 11 Parking area, Geary Street











#### DARTMOUTH, OPTION 12 Dartmouth Commons, Windmill Road













## **DARTMOUTH, OPTION 13 Da