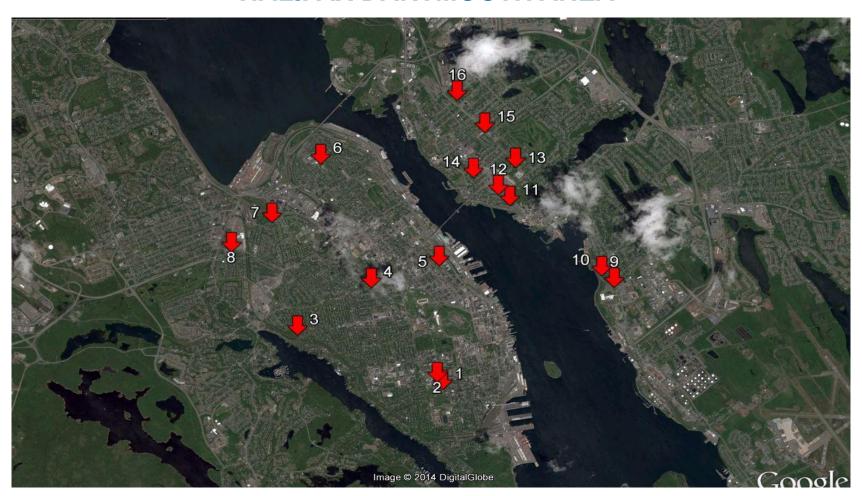

### **SERVICE DOG PARKS**

PROPOSED LOCATION FOR SERVICE DOG PARKS IN HALIFAX, DARTMOUTH AREA

## PROPOSED LOCATION FOR SERVICE DOG PARKS IN HALIFAX DARTMOUTH AREA

### PROPOSED LOCATION FOR SERVICE DOG PARKS IN HALIFAX, DARTMOUTH AREA