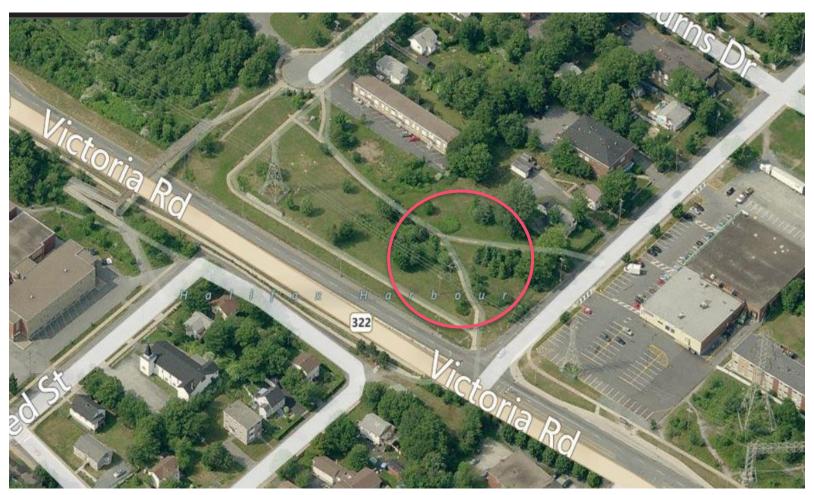

OPTION 7 Chisholm Avenue Park, Chisholm Avenue











#### HALIFAX, OPTION 8 Bi-Hi Park, Ashburn Avenue













# DARTMOUTH, OPTION 9 T&IR land, Pleasant Street



### **DARTMOUTH, OPTION 9**



### **DARTMOUTH, OPTION 9**





#### DARTMOUTH, OPTION 10 Northwood Community Centre, Oceanview Drive





### **DARTMOUTH, OPTION 10**





### **DARTMOUTH, OPTION 10**





# DARTMOUTH, OPTION 11 Parking area, Geary Street











#### DARTMOUTH, OPTION 12 Dartmouth Commons, Windmill Road













## **DARTMOUTH, OPTION 13 Dartmouth Commons, Nantucket Avenue**

















### **DARTMOUTH, OPTION 14 Victoria Park, Dawson Street**











#### DARTMOUTH, OPTION 15 Victoria Road / Woodland Avenue











### **DARTMOUTH, OPTION 16 Brule Street Park, Victoria Road**











### PROPOSED LOCATION FOR SERVICE DOG PARKS IN HALIFAX, DARTMOUTH AREA