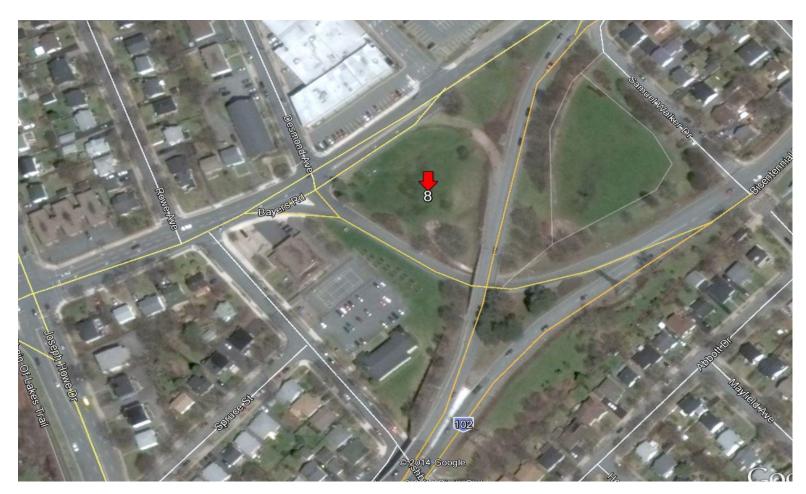

ssible bus route
- near accessible on street parking
- on-site parking
- 4. near an HRM Recreation Facility
- near AT trail

## PROPOSED LOCATION FOR SERVICE DOG PARKS IN HALIFAX DARTMOUTH AREA





#### HALIFAX, OPTION 1 5940 South Street, Special Education Authority site











#### HALIFAX, OPTION 2 5940 South Street, Special Education Authority site













#### HALIFAX, OPTION 3 Upper Flinn Park, MacDonald Street











#### HALIFAX, OPTION 4 Chebucto Road Park, St. Matthias Street













# **HALIFAX, OPTION 5 Murray Warrington Park, Brunswick Street**















#### HALIFAX, OPTION 6 St. Stephens School Park, Leeds Street

















#### HALIFAX, OPTION 7 Chisholm Avenue Park, Chisholm Avenue











#### HALIFAX, OPTION 8 Bi-Hi Park, Ashburn Avenue













# DARTMOUTH, OPTION 9 T&IR land, Pleasant Street



### **DARTMOUTH, OPTION 9**



### **DARTMOUTH, OPTION 9**





#### DARTMOUTH, OPTION 10 Northwood Community Centre, Oceanview Drive





### **DARTMOUTH, OPTION 10**





### **DARTMOUTH, OPTION 10**





# DARTMOUTH, OPTION 11 Parking area, Geary Street











#### DARTMOUTH, OPTION 12 Dartmouth Commons, Windmill Road













## **DARTMOUTH, OPTION 13 Dartmouth Commons, Nantucket Avenue**

















### **DARTMOUTH, OPTION 14 Victoria Park, Dawson Street**











#### DARTMOUTH, OPTION 15 Victoria Road / Woodland Avenue











### **DARTMOUTH, OPTION 16 Brule Street Park, Victoria Road**











### PROPOSED LOCATION FOR SERVICE DOG PARKS IN HALIFAX, DARTMOUTH AREA