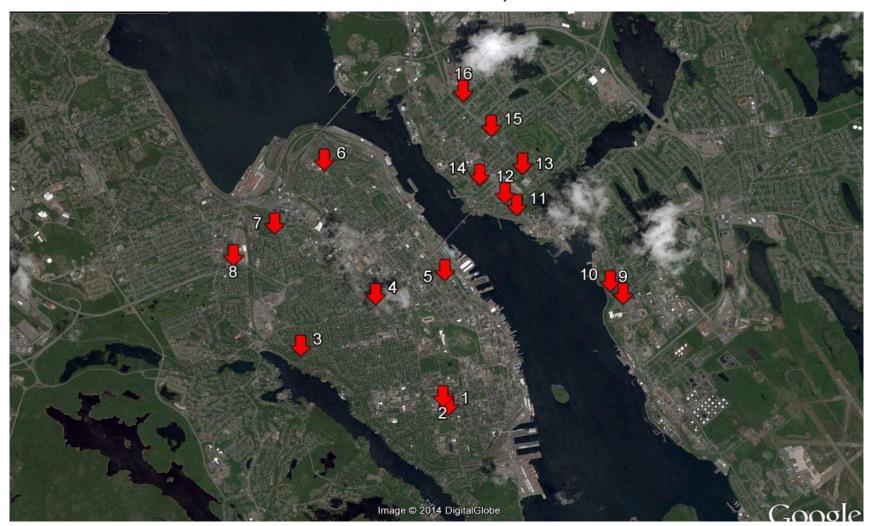

### **SERVICE DOG PARKS**

PROPOSED LOCATION FOR SERVICE DOG PARKS IN HALIFAX, DARTMOUTH AREA

## PROPOSED LOCATION FOR SERVICE DOG PARKS IN HALIFAX DARTMOUTH AREA

### PROPOSED LOCATION FOR SERVICE DOG PARKS IN HALIFAX, DARTMOUTH AREA