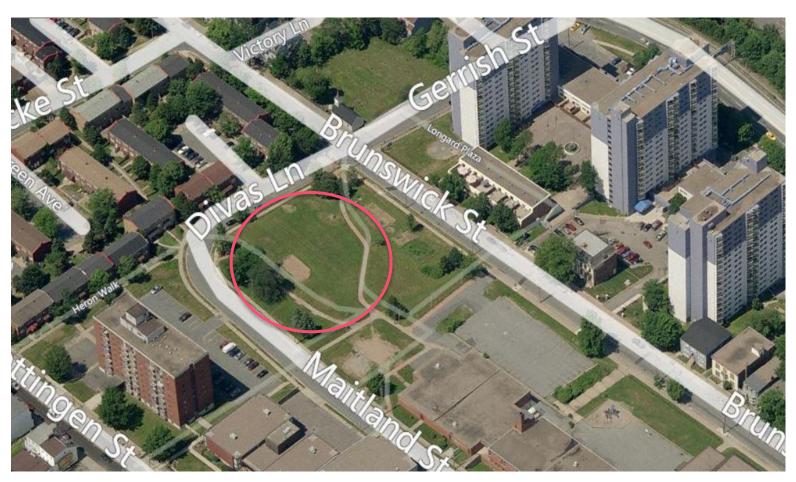

hould be at least the same as the current location at the corner of Cogswell & Raine Drive or slightly larger.

The following is a list of criteria and their weighted value in the selection process;

- on an accessible bus route
- near accessible on street parking
- on-site parking
- 4. near an HRM Recreation Facility
- near AT trail

## PROPOSED LOCATION FOR SERVICE DOG PARKS IN HALIFAX DARTMOUTH AREA





#### HALIFAX, OPTION 1 5940 South Street, Special Education Authority site











#### HALIFAX, OPTION 2 5940 South Street, Special Education Authority site













#### HALIFAX, OPTION 3 Upper Flinn Park, MacDonald Street











#### HALIFAX, OPTION 4 Chebucto Road Park, St. Matthias Street













# **HALIFAX, OPTION 5 Murray Warrington Park, Brunswick Street**















#### HALIFAX, OPTION 6 St. Stephens School Park, Leeds Street

















#### HALIFAX, OPTION 7 Chisholm Avenue Park, Chisholm Avenue











#### HALIFAX, OPTION 8 Bi-Hi Park, Ashburn Avenue













# DARTMOUTH, OPTION 9 T&IR land, Pleasant Street



### **DARTMOUTH, OPTION 9**



### **DARTMOUTH, OPTION 9**





#### DARTMOUTH, OPTION 10 Northwood Community Centre, Oceanview Drive





### **DARTMOUTH, OPTION 10**





### **DARTMOUTH, OPTION 10**





# DARTMOUTH, OPTION 11 Parking area, Geary Street











#### DARTMOUTH, OPTION 12 Dartmouth Commons, Windmill Road













## **DARTMOUTH, OPTION 13 Dartmouth Commons, Nantucket Avenue**

















### **DARTMOUTH, OPTION 14 Victoria Park, Dawson Street**











#### DARTMOUTH, OPTION 15 Victoria