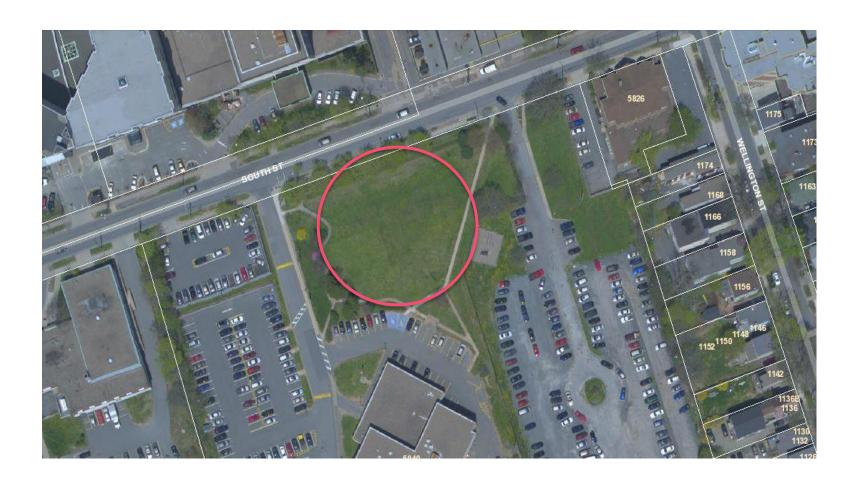

CATION FOR SERVICE DOG PARKS IN HALIFAX, DARTMOUTH AREA

#### **Service Dog Park Criteria**

#### Site Selection Criteria

#### Service Animal Park

The new site must be located within the urban core. The size of the park should be at least the same as the current location at the corner of Cogswell & Raine Drive or slightly larger.

The following is a list of criteria and their weighted value in the selection process;

- on an accessible bus route
- near accessible on street parking
- on-site parking
- 4. near an HRM Recreation Facility
- near AT trail

## PROPOSED LOCATION FOR SERVICE DOG PARKS IN HALIFAX DARTMOUTH AREA





#### HALIFAX, OPTION 1 5940 South Street, Special Education Authority site











#### HALIFAX, OPTION 2 5940 South Street, Special Education Authority site













#### HALIFAX, OPTION 3 Upper Flinn Park, MacDonald Street











#### HALIFAX, OPTION 4 Chebucto Road Park, St. Matthias Street













# **HALIFAX, OPTION 5 Murray Warrington Park, Brunswick Street**















#### HALIFAX, OPTION 6 St. Stephens School Park, Leeds Street

















#### HALIFAX, OPTION 7 Chisholm Avenue Park, Chisholm Avenue











#### HALIFAX, OPTION 8 Bi-Hi Park, Ashburn Avenue













# DARTMOUTH, OPTION 9 T&IR land, Pleasant Street



### **DARTMOUTH, OPTION 9**



### **DARTMOUTH, OPTION 9**





#### DARTMOUTH, OPTION 10 Northwood Community Centre, Oceanview Drive





### **DARTMOUTH, OPTION 10**





### **DARTMOUTH, OPTION 10**





# DARTMOUTH, OPTION 11 Parking area, Geary Street











#### DARTMOUTH, OPTION 12 Dartmou