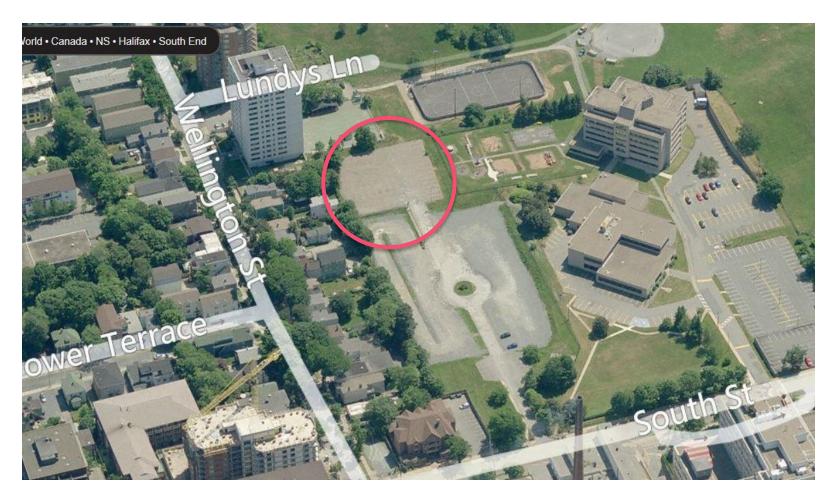

#### HALIFAX, OPTION 1 5940 South Street, Special Education Authority site

#### HALIFAX, OPTION 2 5940 South Street, Special Education Authority site