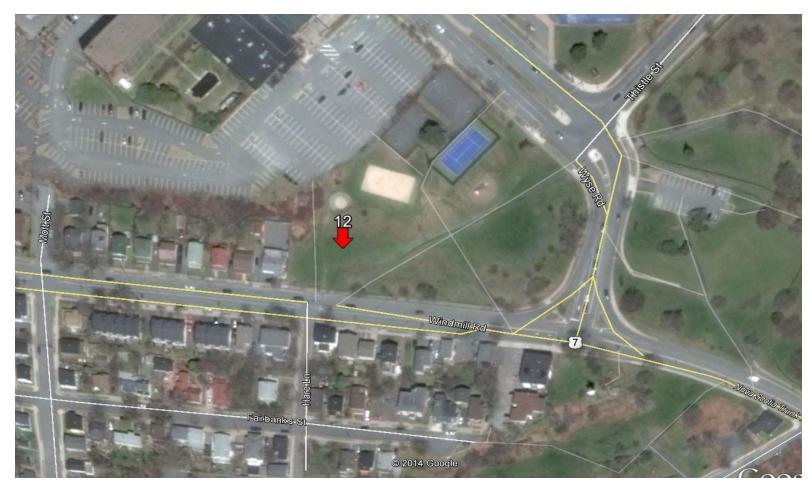

N 3 Upper Flinn Park, MacDonald Street











#### HALIFAX, OPTION 4 Chebucto Road Park, St. Matthias Street













# **HALIFAX, OPTION 5 Murray Warrington Park, Brunswick Street**















#### HALIFAX, OPTION 6 St. Stephens School Park, Leeds Street

















#### HALIFAX, OPTION 7 Chisholm Avenue Park, Chisholm Avenue











#### HALIFAX, OPTION 8 Bi-Hi Park, Ashburn Avenue













# DARTMOUTH, OPTION 9 T&IR land, Pleasant Street



### **DARTMOUTH, OPTION 9**



### **DARTMOUTH, OPTION 9**





#### DARTMOUTH, OPTION 10 Northwood Community Centre, Oceanview Drive





### **DARTMOUTH, OPTION 10**





### **DARTMOUTH, OPTION 10**





# DARTMOUTH, OPTION 11 Parking area, Geary Street











#### DARTMOUTH, OPTION 12 Dartmouth Commons, Windmill Road













## **DARTMOUTH, OPTION 13 Dartmouth Commons, Nantucket Avenue**

















### **DARTMOUTH, OPTION 14 Victoria Park, Dawson Street**











#### DARTMOUTH, OPTION 15 Victoria Road / Woodland Avenue











### **DARTMOUTH, OPTION 16 Brule Street Park, Victoria Road**











### PROPOSED LOCATION FOR SERVICE DOG PARKS IN HALIFAX, DARTMOUTH AREA