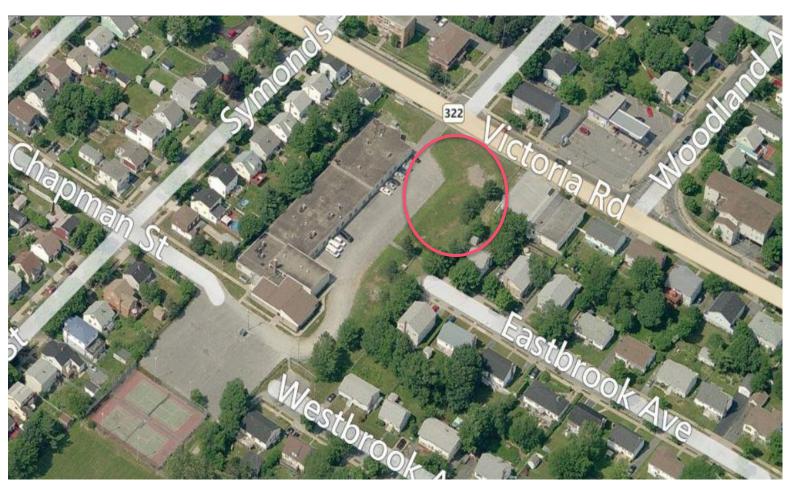

N 6 St. Stephens School Park, Leeds Street

















#### HALIFAX, OPTION 7 Chisholm Avenue Park, Chisholm Avenue











#### HALIFAX, OPTION 8 Bi-Hi Park, Ashburn Avenue













# DARTMOUTH, OPTION 9 T&IR land, Pleasant Street



### **DARTMOUTH, OPTION 9**



### **DARTMOUTH, OPTION 9**





#### DARTMOUTH, OPTION 10 Northwood Community Centre, Oceanview Drive





### **DARTMOUTH, OPTION 10**





### **DARTMOUTH, OPTION 10**





# DARTMOUTH, OPTION 11 Parking area, Geary Street











#### DARTMOUTH, OPTION 12 Dartmouth Commons, Windmill Road













## **DARTMOUTH, OPTION 13 Dartmouth Commons, Nantucket Avenue**

















### **DARTMOUTH, OPTION 14 Victoria Park, Dawson Street**











#### DARTMOUTH, OPTION 15 Victoria Road / Woodland Avenue











### **DARTMOUTH, OPTION 16 Brule Street Park, Victoria Road**











### PROPOSED LOCATION FOR SERVICE DOG PARKS IN HALIFAX, DARTMOUTH AREA