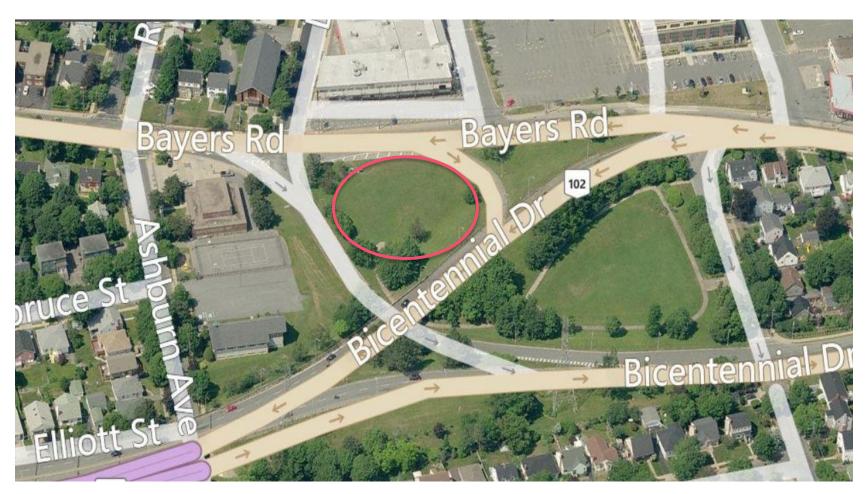

le bus route
- near accessible on street parking
- on-site parking
- 4. near an HRM Recreation Facility
- near AT trail

## PROPOSED LOCATION FOR SERVICE DOG PARKS IN HALIFAX DARTMOUTH AREA





#### HALIFAX, OPTION 1 5940 South Street, Special Education Authority site











#### HALIFAX, OPTION 2 5940 South Street, Special Education Authority site













#### HALIFAX, OPTION 3 Upper Flinn Park, MacDonald Street











#### HALIFAX, OPTION 4 Chebucto Road Park, St. Matthias Street













# **HALIFAX, OPTION 5 Murray Warrington Park, Brunswick Street**















#### HALIFAX, OPTION 6 St. Stephens School Park, Leeds Street

















#### HALIFAX, OPTION 7 Chisholm Avenue Park, Chisholm Avenue











#### HALIFAX, OPTION 8 Bi-Hi Park, Ashburn Avenue













# DARTMOUTH, OPTION 9 T&IR land, Pleasant Street



### **DARTMOUTH, OPTION 9**



### **DARTMOUTH, OPTION 9**





#### DARTMOUTH, OPTION 10 Northwood Community Centre, Oceanview Drive





### **DARTMOUTH, OPTION 10**





### **DARTMOUTH, OPTION 10**





# DARTMOUTH, OPTION 11 Parking area, Geary Street











#### DARTMOUTH, OPTION 12 Dartmouth Commons, Windmill Road













## **DARTMOUTH, OPTION 13 Dartmouth Commons, Nantucket Avenue**

















### **DARTMOUTH, OPTION 14 Victoria Park, Dawson Street**











#### DARTMOUTH, OPTION 15 Victoria Road / Woodland Avenue











### **DARTMOUTH, OPTION 16 Brule Street Park, Victoria Road**











### PROPOSED LOCATION FOR SERVICE DOG PARKS IN HALIFAX, DARTMOUTH AREA