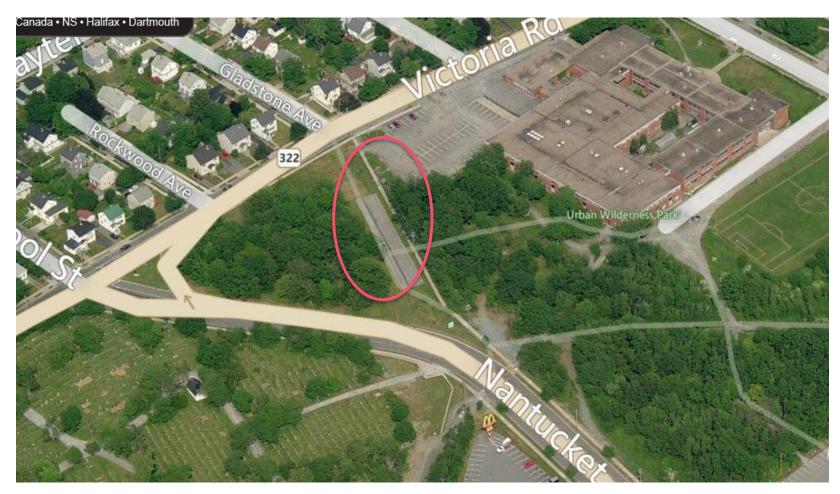

Road Park, St. Matthias Street













# **HALIFAX, OPTION 5 Murray Warrington Park, Brunswick Street**















#### HALIFAX, OPTION 6 St. Stephens School Park, Leeds Street

















#### HALIFAX, OPTION 7 Chisholm Avenue Park, Chisholm Avenue











#### HALIFAX, OPTION 8 Bi-Hi Park, Ashburn Avenue













# DARTMOUTH, OPTION 9 T&IR land, Pleasant Street



### **DARTMOUTH, OPTION 9**



### **DARTMOUTH, OPTION 9**





#### DARTMOUTH, OPTION 10 Northwood Community Centre, Oceanview Drive





### **DARTMOUTH, OPTION 10**





### **DARTMOUTH, OPTION 10**





# DARTMOUTH, OPTION 11 Parking area, Geary Street











#### DARTMOUTH, OPTION 12 Dartmouth Commons, Windmill Road













## **DARTMOUTH, OPTION 13 Dartmouth Commons, Nantucket Avenue**

















### **DARTMOUTH, OPTION 14 Victoria Park, Dawson Street**











#### DARTMOUTH, OPTION 15 Victoria Road / Woodland Avenue











### **DARTMOUTH, OPTION 16 Brule Street Park, Victoria Road**











### PROPOSED LOCATION FOR SERVICE DOG PARKS IN HALIFAX, DARTMOUTH AREA