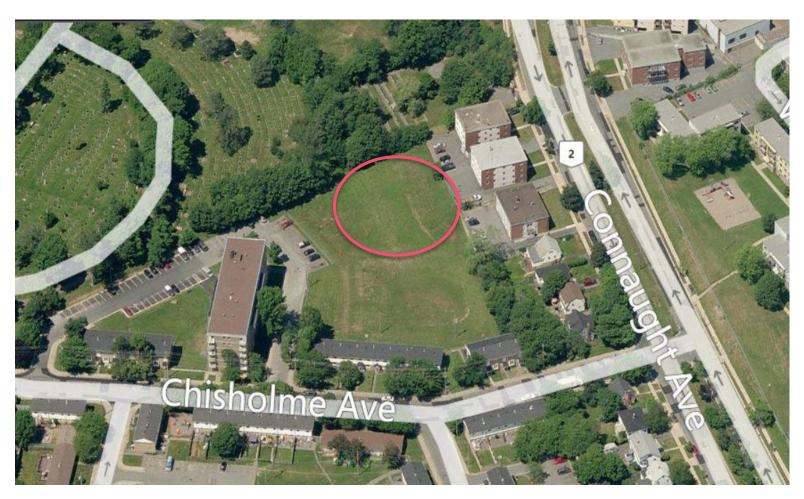

ir weighted value in the selection process;

- on an accessible bus route
- near accessible on street parking
- on-site parking
- 4. near an HRM Recreation Facility
- near AT trail

## PROPOSED LOCATION FOR SERVICE DOG PARKS IN HALIFAX DARTMOUTH AREA





#### HALIFAX, OPTION 1 5940 South Street, Special Education Authority site











#### HALIFAX, OPTION 2 5940 South Street, Special Education Authority site













#### HALIFAX, OPTION 3 Upper Flinn Park, MacDonald Street











#### HALIFAX, OPTION 4 Chebucto Road Park, St. Matthias Street













# **HALIFAX, OPTION 5 Murray Warrington Park, Brunswick Street**















#### HALIFAX, OPTION 6 St. Stephens School Park, Leeds Street

















#### HALIFAX, OPTION 7 Chisholm Avenue Park, Chisholm Avenue











#### HALIFAX, OPTION 8 Bi-Hi Park, Ashburn Avenue













# DARTMOUTH, OPTION 9 T&IR land, Pleasant Street



### **DARTMOUTH, OPTION 9**



### **DARTMOUTH, OPTION 9**





#### DARTMOUTH, OPTION 10 Northwood Community Centre, Oceanview Drive





### **DARTMOUTH, OPTION 10**





### **DARTMOUTH, OPTION 10**





# DARTMOUTH, OPTION 11 Parking area, Geary Street











#### DARTMOUTH, OPTION 12 Dartmouth Commons, Windmill Road













## **DARTMOUTH, OPTION 13 Dartmouth Commons, Nantucket Avenue**

















### **DARTMOUTH, OPTION 14 Victoria Park, Dawson Street**











#### DARTMOUTH, OPTION 15 Victoria Road / Woodland Avenue











### **DARTMOUTH, OPTION 16 Brule Street Park, Victoria Road**











### PROPOSED LOCATION FOR SERVICE DOG PARKS IN