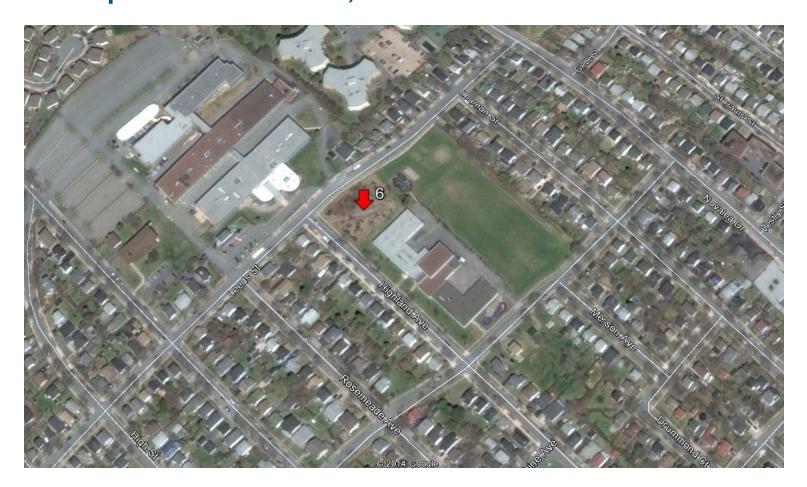

ell & Raine Drive or slightly larger.

The following is a list of criteria and their weighted value in the selection process;

- on an accessible bus route
- near accessible on street parking
- on-site parking
- 4. near an HRM Recreation Facility
- near AT trail

## PROPOSED LOCATION FOR SERVICE DOG PARKS IN HALIFAX DARTMOUTH AREA





#### HALIFAX, OPTION 1 5940 South Street, Special Education Authority site











#### HALIFAX, OPTION 2 5940 South Street, Special Education Authority site













#### HALIFAX, OPTION 3 Upper Flinn Park, MacDonald Street











#### HALIFAX, OPTION 4 Chebucto Road Park, St. Matthias Street













# **HALIFAX, OPTION 5 Murray Warrington Park, Brunswick Street**















#### HALIFAX, OPTION 6 St. Stephens School Park, Leeds Street

















#### HALIFAX, OPTION 7 Chisholm Avenue Park, Chisholm Avenue











#### HALIFAX, OPTION 8 Bi-Hi Park, Ashburn Avenue













# DARTMOUTH, OPTION 9 T&IR land, Pleasant Street



### **DARTMOUTH, OPTION 9**



### **DARTMOUTH, OPTION 9**





#### DARTMOUTH, OPTION 10 Northwood Community Centre, Oceanview Drive





### **DARTMOUTH, OPTION 10**





### **DARTMOUTH, OPTION 10**





# DARTMOUTH, OPTION 11 Parking area, Geary Street











#### DARTMOUTH, OPTION 12 Dartmouth Commons, Windmill Road













## **DARTMOUTH, OPTION 13 Dartmouth Commons, Nantucket Avenue**

















### **DARTMOUTH, OPTION 14 Victoria Park, Dawson Street**











#### DARTMOUTH, OPTION 15 Victoria Road / Woodland Avenue











### **DARTMOUTH, OPTION 16 Brule Stree