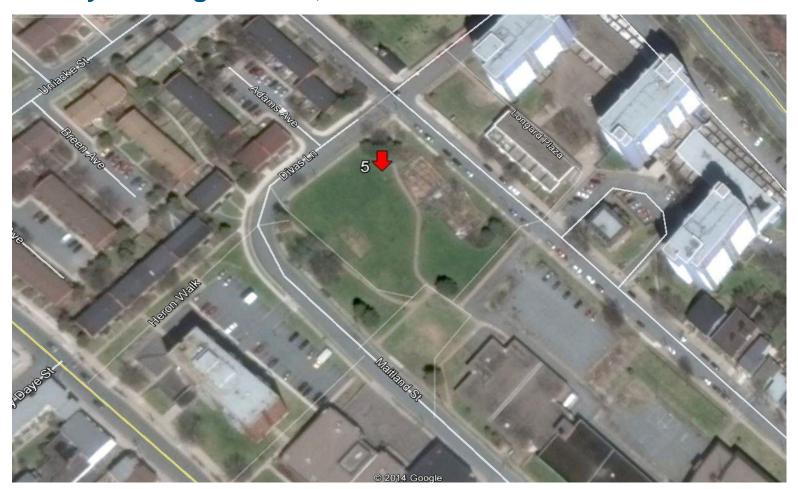

rk should be at least the same as the current location at the corner of Cogswell & Raine Drive or slightly larger.

The following is a list of criteria and their weighted value in the selection process;

- on an accessible bus route
- near accessible on street parking
- on-site parking
- 4. near an HRM Recreation Facility
- near AT trail

## PROPOSED LOCATION FOR SERVICE DOG PARKS IN HALIFAX DARTMOUTH AREA





#### HALIFAX, OPTION 1 5940 South Street, Special Education Authority site











#### HALIFAX, OPTION 2 5940 South Street, Special Education Authority site













#### HALIFAX, OPTION 3 Upper Flinn Park, MacDonald Street











#### HALIFAX, OPTION 4 Chebucto Road Park, St. Matthias Street













# **HALIFAX, OPTION 5 Murray Warrington Park, Brunswick Street**















#### HALIFAX, OPTION 6 St. Stephens School Park, Leeds Street

















#### HALIFAX, OPTION 7 Chisholm Avenue Park, Chisholm Avenue











#### HALIFAX, OPTION 8 Bi-Hi Park, Ashburn Avenue













# DARTMOUTH, OPTION 9 T&IR land, Pleasant Street



### **DARTMOUTH, OPTION 9**



### **DARTMOUTH, OPTION 9**





#### DARTMOUTH, OPTION 10 Northwood Community Centre, Oceanview Drive





### **DARTMOUTH, OPTION 10**





### **DARTMOUTH, OPTION 10**





# DARTMOUTH, OPTION 11 Parking area, Geary Street











#### DARTMOUTH, OPTION 12 Dartmouth Commons, Windmill Road













## **DARTMOUTH, OPTION 13 Dartmouth Commons, Nantucket Avenue**

















### **DARTMOUTH, OPTION 14 Victoria Park, Dawson Street**











#### DARTMOUTH, OPTION 15 Vict