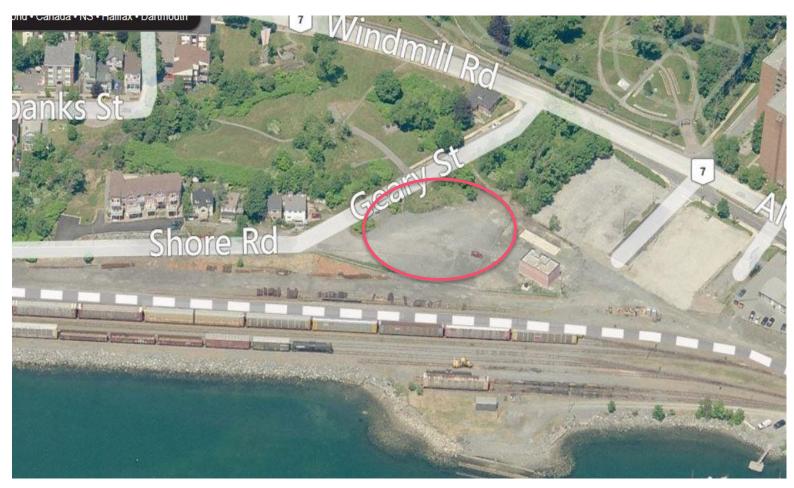

Special Education Authority site













#### HALIFAX, OPTION 3 Upper Flinn Park, MacDonald Street











#### HALIFAX, OPTION 4 Chebucto Road Park, St. Matthias Street













# **HALIFAX, OPTION 5 Murray Warrington Park, Brunswick Street**















#### HALIFAX, OPTION 6 St. Stephens School Park, Leeds Street

















#### HALIFAX, OPTION 7 Chisholm Avenue Park, Chisholm Avenue











#### HALIFAX, OPTION 8 Bi-Hi Park, Ashburn Avenue













# DARTMOUTH, OPTION 9 T&IR land, Pleasant Street



### **DARTMOUTH, OPTION 9**



### **DARTMOUTH, OPTION 9**





#### DARTMOUTH, OPTION 10 Northwood Community Centre, Oceanview Drive





### **DARTMOUTH, OPTION 10**





### **DARTMOUTH, OPTION 10**





# DARTMOUTH, OPTION 11 Parking area, Geary Street











#### DARTMOUTH, OPTION 12 Dartmouth Commons, Windmill Road













## **DARTMOUTH, OPTION 13 Dartmouth Commons, Nantucket Avenue**

















### **DARTMOUTH, OPTION 14 Victoria Park, Dawson Street**











#### DARTMOUTH, OPTION 15 Victoria Road / Woodland Avenue











### **DARTMOUTH, OPTION 16 Brule Street Park, Victoria Road**











### PROPOSED LOCATION FOR SERVICE DOG PARKS IN HALIFAX, DARTMOUTH AREA