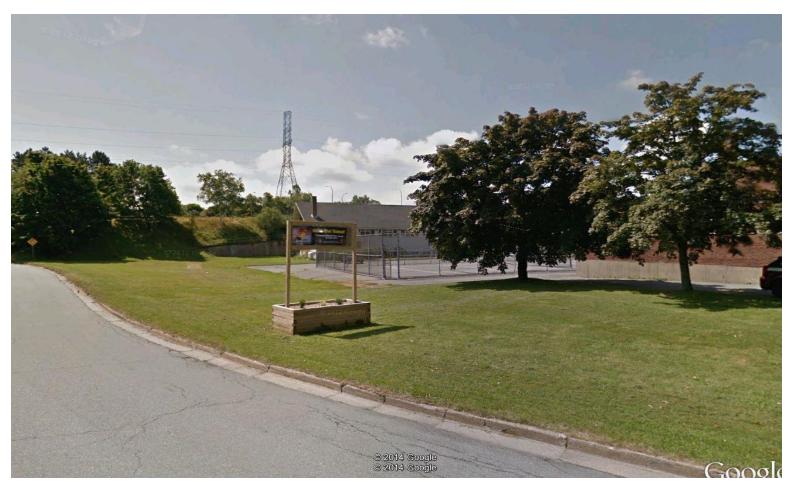

us route
- near accessible on street parking
- on-site parking
- 4. near an HRM Recreation Facility
- near AT trail

## PROPOSED LOCATION FOR SERVICE DOG PARKS IN HALIFAX DARTMOUTH AREA





#### HALIFAX, OPTION 1 5940 South Street, Special Education Authority site











#### HALIFAX, OPTION 2 5940 South Street, Special Education Authority site













#### HALIFAX, OPTION 3 Upper Flinn Park, MacDonald Street











#### HALIFAX, OPTION 4 Chebucto Road Park, St. Matthias Street













# **HALIFAX, OPTION 5 Murray Warrington Park, Brunswick Street**















#### HALIFAX, OPTION 6 St. Stephens School Park, Leeds Street

















#### HALIFAX, OPTION 7 Chisholm Avenue Park, Chisholm Avenue











#### HALIFAX, OPTION 8 Bi-Hi Park, Ashburn Avenue













# DARTMOUTH, OPTION 9 T&IR land, Pleasant Street



### **DARTMOUTH, OPTION 9**



### **DARTMOUTH, OPTION 9**





#### DARTMOUTH, OPTION 10 Northwood Community Centre, Oceanview Drive





### **DARTMOUTH, OPTION 10**





### **DARTMOUTH, OPTION 10**





# DARTMOUTH, OPTION 11 Parking area, Geary Street











#### DARTMOUTH, OPTION 12 Dartmouth Commons, Windmill Road













## **DARTMOUTH, OPTION 13 Dartmouth Commons, Nantucket Avenue**

















### **DARTMOUTH, OPTION 14 Victoria Park, Dawson Street**











#### DARTMOUTH, OPTION 15 Victoria Road / Woodland Avenue











### **DARTMOUTH, OPTION 16 Brule Street Park, Victoria Road**











### PROPOSED LOCATION FOR SERVICE DOG PARKS IN HALIFAX, DARTMOUTH AREA