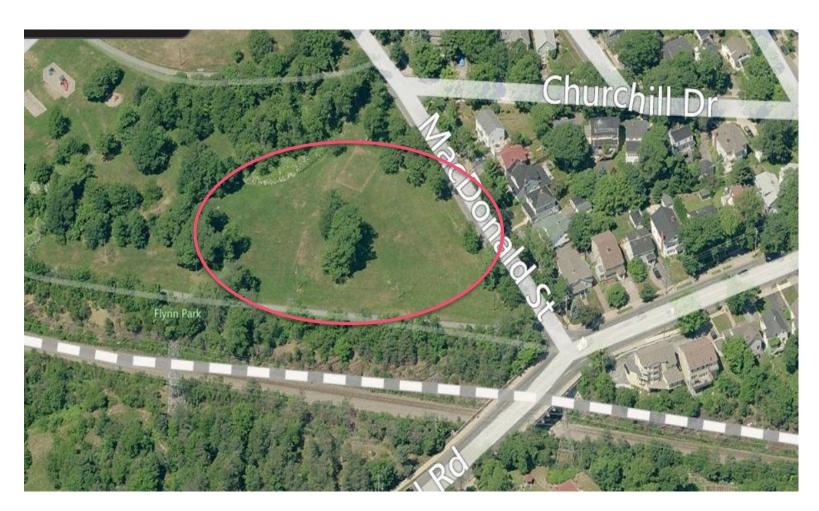

Dog Park Criteria**

#### Site Selection Criteria

#### Service Animal Park

The new site must be located within the urban core. The size of the park should be at least the same as the current location at the corner of Cogswell & Raine Drive or slightly larger.

The following is a list of criteria and their weighted value in the selection process;

- on an accessible bus route
- near accessible on street parking
- on-site parking
- 4. near an HRM Recreation Facility
- near AT trail

## PROPOSED LOCATION FOR SERVICE DOG PARKS IN HALIFAX DARTMOUTH AREA





#### HALIFAX, OPTION 1 5940 South Street, Special Education Authority site











#### HALIFAX, OPTION 2 5940 South Street, Special Education Authority site













#### HALIFAX, OPTION 3 Upper Flinn Park, MacDonald Street











#### HALIFAX, OPTION 4 Chebucto Road Park, St. Matthias Street













# **HALIFAX, OPTION 5 Murray Warrington Park, Brunswick Street**















#### HALIFAX, OPTION 6 St. Stephens School Park, Leeds Street

















#### HALIFAX, OPTION 7 Chisholm Avenue Park, Chisholm Avenue











#### HALIFAX, OPTION 8 Bi-Hi Park, Ashburn Avenue













# DARTMOUTH, OPTION 9 T&IR land, Pleasant Street



### **DARTMOUTH, OPTION 9**



### **DARTMOUTH, OPTION 9**





#### DARTMOUTH, OPTION 10 Northwood Community Centre, Oceanview Drive





### **DARTMOUTH, OPTION 10**





### **DARTMOUTH, OPTION 10**





# DARTMOUTH, OPTION 11 Parking area, Geary Street











#### DARTMOUTH, OPTION 12 Dartmouth Commons, Windmill Road













## **DARTMOUTH, OPTION 13 Dartmo