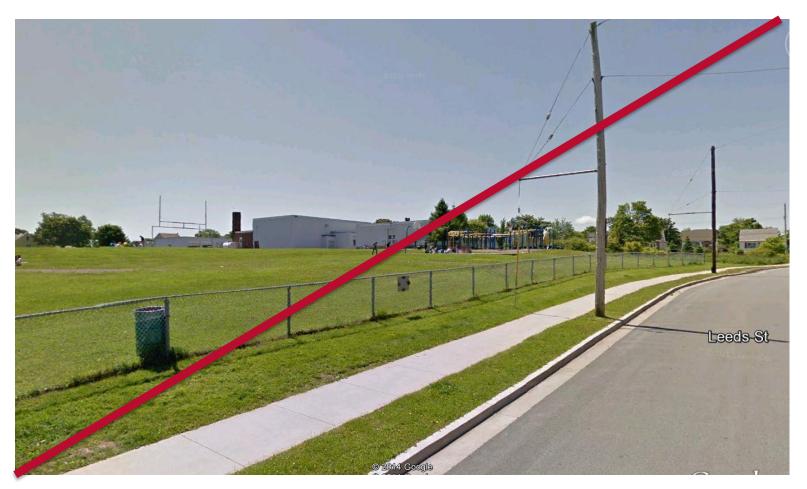

bus route
- 2. near accessible on street parking
- 3. on-site parking
- 4. near an HRM Recreation Facility
- 5. near AT trail

#### PROPOSED LOCATION FOR SERVICE DOG PARKS IN HALIFAX DARTMOUTH AREA





### PROPOSED LOCATION FOR SERVICE DOG PARK IN HALIFAX DARTMOUTH AREA REVISED





#### HALIFAX, OPTION 1 5940 South Street, Special Education Authority site











## **ΗΛLIFΛΧ**

#### HALIFAX, OPTION 2 5940 South Street, Special Education Authority site













#### HALIFAX, OPTION 3 Upper Flinn Park, MacDonald Street











## ΗΛLIFΛX

#### HALIFAX, OPTION 4 Chebucto Road Park, St. Matthias Street













#### HALIFAX, OPTION 5 Murray Warrington Park, Brunswick Street



### **ΗΛLIFΛΧ**













#### HALIFAX, OPTION 6 St. Stephens School Park, Leeds Street

















#### HALIFAX, OPTION 7 Chisholm Avenue Park, Chisholm Avenue











## ΗΛLΙΓΛΧ

#### HALIFAX, OPTION 8 Bi-Hi Park, Ashburn Avenue

















#### DARTMOUTH, OPTION 9 T&IR land, Pleasant Street



## ΗΛLIFΛ Χ

### **DARTMOUTH, OPTION 9**



## ΗΛLIFΛX

### **DARTMOUTH, OPTION 9**





#### DARTMOUTH, OPTION 10 Northwood Community Centre, Oceanview Drive





### **DARTMOUTH, OPTION 10**









### DARTMOUTH, OPTION 11 Parking area, Geary Street













### DARTMOUTH, OPTION 12 Dartmouth Commons, Windmill Road







# **ΗΛLIFΛΧ**





### DARTMOUTH, OPTION 13 Dartmouth Commons, Nantucket Avenue

















#### DARTMOUTH, OPTION 14 Victoria Park, Dawson Street













#### DARTMOUTH, OPTION 15 Victoria Road / Woodland Avenue













#### DARTMOUTH, OP