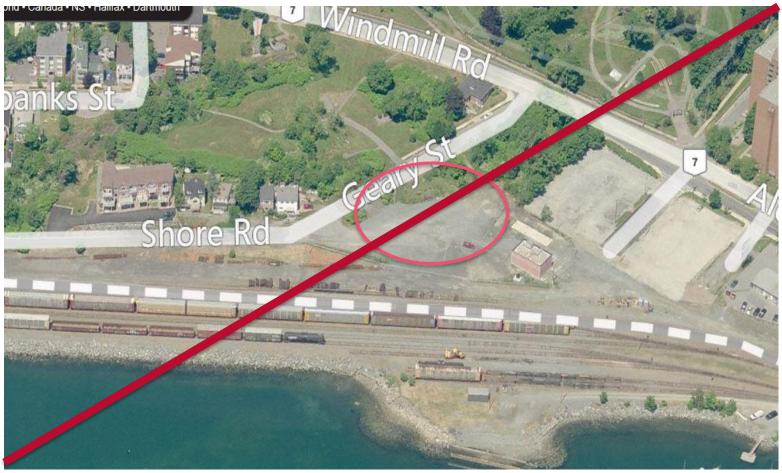

#### HALIFAX, OPTION 3 Upper Flinn Park, MacDonald Street











## ΗΛLIFΛX

#### HALIFAX, OPTION 4 Chebucto Road Park, St. Matthias Street













#### HALIFAX, OPTION 5 Murray Warrington Park, Brunswick Street



### **ΗΛLIFΛΧ**













#### HALIFAX, OPTION 6 St. Stephens School Park, Leeds Street

















#### HALIFAX, OPTION 7 Chisholm Avenue Park, Chisholm Avenue











## ΗΛLΙΓΛΧ

#### HALIFAX, OPTION 8 Bi-Hi Park, Ashburn Avenue

















#### DARTMOUTH, OPTION 9 T&IR land, Pleasant Street



## ΗΛLIFΛ Χ

### **DARTMOUTH, OPTION 9**



## ΗΛLIFΛX

### **DARTMOUTH, OPTION 9**





#### DARTMOUTH, OPTION 10 Northwood Community Centre, Oceanview Drive





### **DARTMOUTH, OPTION 10**









### DARTMOUTH, OPTION 11 Parking area, Geary Street













### DARTMOUTH, OPTION 12 Dartmouth Commons, Windmill Road







# **ΗΛLIFΛΧ**





### DARTMOUTH, OPTION 13 Dartmouth Commons, Nantucket Avenue

















#### DARTMOUTH, OPTION 14 Victoria Park, Dawson Street













#### DARTMOUTH, OPTION 15 Victoria Road / Woodland Avenue













#### DARTMOUTH, OPTION 16 Brule Street Park, Victoria Road













#### PROPOSED LOCATION FOR SERVICE DOG PARKS IN HALIFAX, DARTMOUTH AREA REVISED