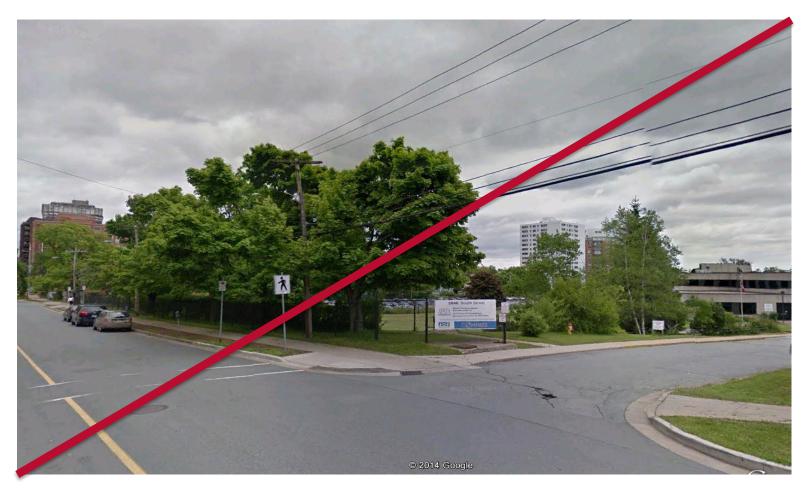

teria

#### Service Animal Park

The new site must be located within the urban core. The size of the park should be at least the same as the current location at the corner of Cogswell & Raine Drive or slightly larger.

The following is a list of criteria and their weighted value in the selection process;

- 1. on an accessible bus route
- 2. near accessible on street parking
- 3. on-site parking
- 4. near an HRM Recreation Facility
- 5. near AT trail

#### PROPOSED LOCATION FOR SERVICE DOG PARKS IN HALIFAX DARTMOUTH AREA





### PROPOSED LOCATION FOR SERVICE DOG PARK IN HALIFAX DARTMOUTH AREA REVISED





#### HALIFAX, OPTION 1 5940 South Street, Special Education Authority site











## **ΗΛLIFΛΧ**

#### HALIFAX, OPTION 2 5940 South Street, Special Education Authority site













#### HALIFAX, OPTION 3 Upper Flinn Park, MacDonald Street











## ΗΛLIFΛX

#### HALIFAX, OPTION 4 Chebucto Road Park, St. Matthias Street













#### HALIFAX, OPTION 5 Murray Warrington Park, Brunswick Street



### **ΗΛLIFΛΧ**













#### HALIFAX, OPTION 6 St. Stephens School Park, Leeds Street

















#### HALIFAX, OPTION 7 Chisholm Avenue Park, Chisholm Avenue











## ΗΛLΙΓΛΧ

#### HALIFAX, OPTION 8 Bi-Hi Park, Ashburn Avenue

















#### DARTMOUTH, OPTION 9 T&IR land, Pleasant Street



## ΗΛLIFΛ Χ

### **DARTMOUTH, OPTION 9**



## ΗΛLIFΛX

### **DARTMOUTH, OPTION 9**





#### DARTMOUTH, OPTION 10 Northwood Community Centre, Oceanview Drive





### **DARTMOUTH, OPTION 10**









### DARTMOUTH, OPTION 11 Parking area, Geary Street