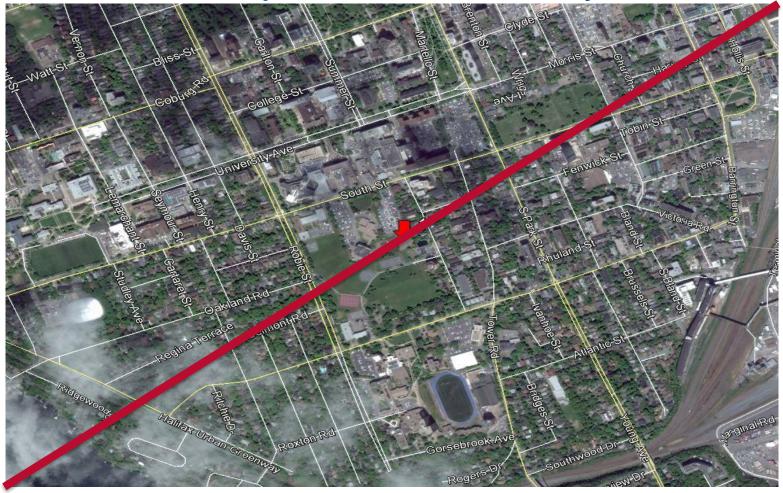

#### HALIFAX, OPTION 1 5940 South Street, Special Education Authority site

#### HALIFAX, OPTION 2 5940 South Street, Special Education Authority site