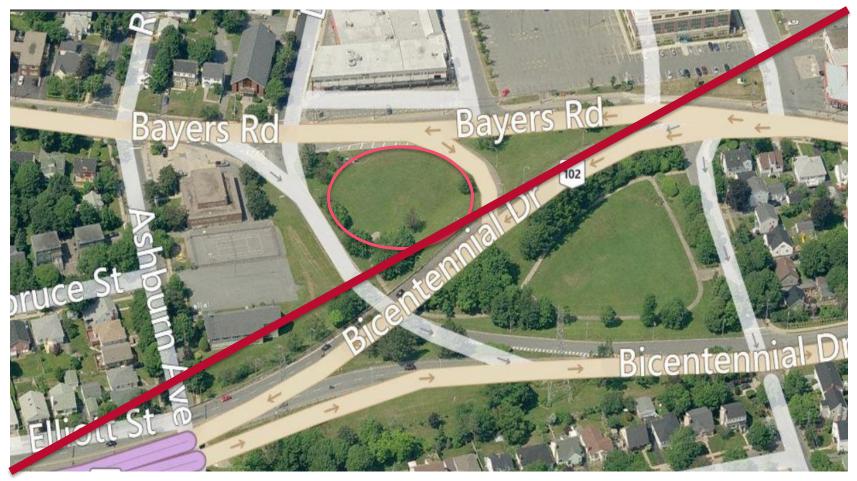

ION FOR SERVICE DOG PARKS IN HALIFAX DARTMOUTH AREA





### PROPOSED LOCATION FOR SERVICE DOG PARK IN HALIFAX DARTMOUTH AREA REVISED





#### HALIFAX, OPTION 1 5940 South Street, Special Education Authority site











## **ΗΛLIFΛΧ**

#### HALIFAX, OPTION 2 5940 South Street, Special Education Authority site













#### HALIFAX, OPTION 3 Upper Flinn Park, MacDonald Street











## ΗΛLIFΛX

#### HALIFAX, OPTION 4 Chebucto Road Park, St. Matthias Street













#### HALIFAX, OPTION 5 Murray Warrington Park, Brunswick Street



### **ΗΛLIFΛΧ**













#### HALIFAX, OPTION 6 St. Stephens School Park, Leeds Street

















#### HALIFAX, OPTION 7 Chisholm Avenue Park, Chisholm Avenue











## ΗΛLΙΓΛΧ

#### HALIFAX, OPTION 8 Bi-Hi Park, Ashburn Avenue

















#### DARTMOUTH, OPTION 9 T&IR land, Pleasant Street



## ΗΛLIFΛ Χ

### **DARTMOUTH, OPTION 9**



## ΗΛLIFΛX

### **DARTMOUTH, OPTION 9**





#### DARTMOUTH, OPTION 10 Northwood Community Centre, Oceanview Drive





### **DARTMOUTH, OPTION 10**









### DARTMOUTH, OPTION 11 Parking area, Geary Street













### DARTMOUTH, OPTION 12 Dartmouth Commons, Windmill Road







# **ΗΛLIFΛΧ**





### DARTMOUTH, OPTION 13 Dartmouth Commons, Nantucket Avenue

















#### DARTMOUTH, OPTION 14 Victoria Park, Dawson Street













#### DARTMOUTH, OPTION 15 Victoria Road / Woodland Avenue













#### DARTMOUTH, OPTION 16 Brule Street Park, Victoria Road













#### PROPOSED LOCATION FOR SERVICE DOG PARKS IN HALIFAX, DARTMOUTH AREA REVISED