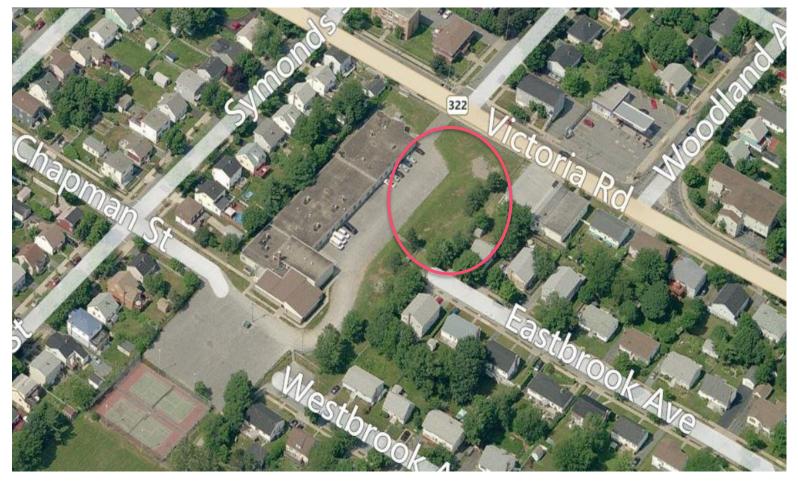

rk, Leeds Street

















#### HALIFAX, OPTION 7 Chisholm Avenue Park, Chisholm Avenue











## ΗΛLΙΓΛΧ

#### HALIFAX, OPTION 8 Bi-Hi Park, Ashburn Avenue

















#### DARTMOUTH, OPTION 9 T&IR land, Pleasant Street



## ΗΛLIFΛ Χ

### **DARTMOUTH, OPTION 9**



## ΗΛLIFΛX

### **DARTMOUTH, OPTION 9**





#### DARTMOUTH, OPTION 10 Northwood Community Centre, Oceanview Drive





### **DARTMOUTH, OPTION 10**









### DARTMOUTH, OPTION 11 Parking area, Geary Street













### DARTMOUTH, OPTION 12 Dartmouth Commons, Windmill Road







# **ΗΛLIFΛΧ**





### DARTMOUTH, OPTION 13 Dartmouth Commons, Nantucket Avenue

















#### DARTMOUTH, OPTION 14 Victoria Park, Dawson Street













#### DARTMOUTH, OPTION 15 Victoria Road / Woodland Avenue













#### DARTMOUTH, OPTION 16 Brule Street Park, Victoria Road













#### PROPOSED LOCATION FOR SERVICE DOG PARKS IN HALIFAX, DARTMOUTH AREA REVISED