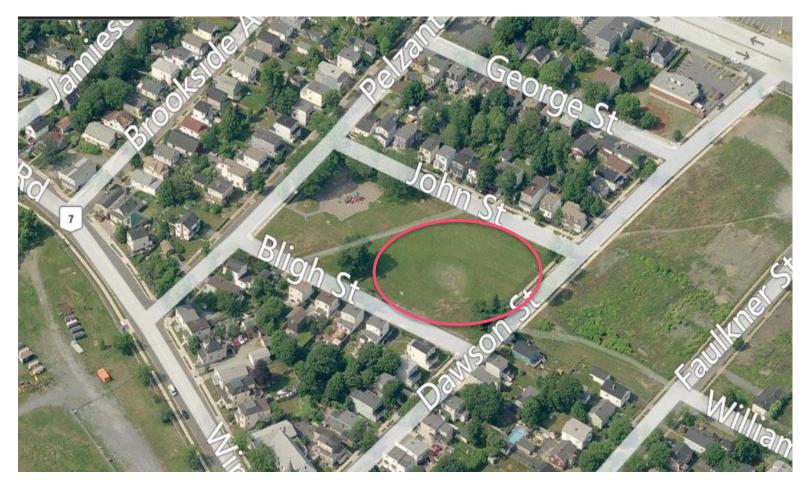

**ΗΛLIFΛΧ**













#### HALIFAX, OPTION 6 St. Stephens School Park, Leeds Street

















#### HALIFAX, OPTION 7 Chisholm Avenue Park, Chisholm Avenue











## ΗΛLΙΓΛΧ

#### HALIFAX, OPTION 8 Bi-Hi Park, Ashburn Avenue

















#### DARTMOUTH, OPTION 9 T&IR land, Pleasant Street



## ΗΛLIFΛ Χ

### **DARTMOUTH, OPTION 9**



## ΗΛLIFΛX

### **DARTMOUTH, OPTION 9**





#### DARTMOUTH, OPTION 10 Northwood Community Centre, Oceanview Drive





### **DARTMOUTH, OPTION 10**









### DARTMOUTH, OPTION 11 Parking area, Geary Street













### DARTMOUTH, OPTION 12 Dartmouth Commons, Windmill Road







# **ΗΛLIFΛΧ**





### DARTMOUTH, OPTION 13 Dartmouth Commons, Nantucket Avenue

















#### DARTMOUTH, OPTION 14 Victoria Park, Dawson Street













#### DARTMOUTH, OPTION 15 Victoria Road / Woodland Avenue













#### DARTMOUTH, OPTION 16 Brule Street Park, Victoria Road













#### PROPOSED LOCATION FOR SERVICE DOG PARKS IN HALIFAX, DARTMOUTH AREA REVISED