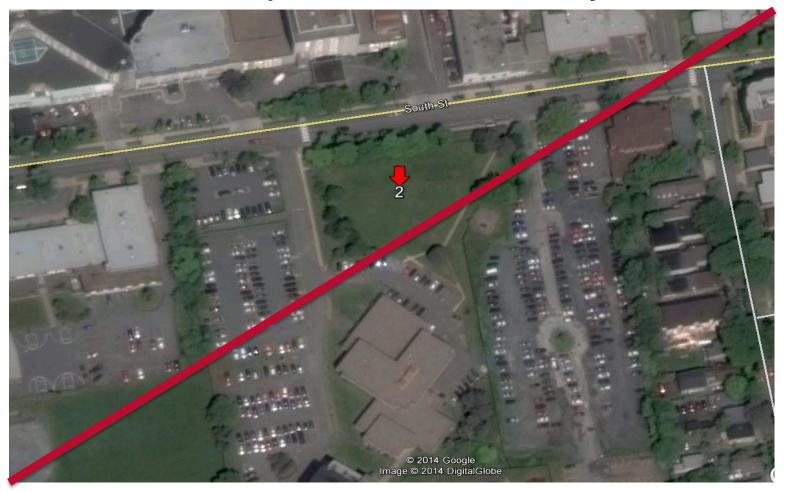

tion Criteria

#### Service Animal Park

The new site must be located within the urban core. The size of the park should be at least the same as the current location at the corner of Cogswell & Raine Drive or slightly larger.

The following is a list of criteria and their weighted value in the selection process;

- 1. on an accessible bus route
- 2. near accessible on street parking
- 3. on-site parking
- 4. near an HRM Recreation Facility
- 5. near AT trail

#### PROPOSED LOCATION FOR SERVICE DOG PARKS IN HALIFAX DARTMOUTH AREA





### PROPOSED LOCATION FOR SERVICE DOG PARK IN HALIFAX DARTMOUTH AREA REVISED





#### HALIFAX, OPTION 1 5940 South Street, Special Education Authority site











## **ΗΛLIFΛΧ**

#### HALIFAX, OPTION 2 5940 South Street, Special Education Authority site













#### HALIFAX, OPTION 3 Upper Flinn Park, MacDonald Street











## ΗΛLIFΛX

#### HALIFAX, OPTION 4 Chebucto Road Park, St. Matthias Street













#### HALIFAX, OPTION 5 Murray Warrington Park, Brunswick Street



### **ΗΛLIFΛΧ**













#### HALIFAX, OPTION 6 St. Stephens School Park, Leeds Street

















#### HALIFAX, OPTION 7 Chisholm Avenue Park, Chisholm Avenue











## ΗΛLΙΓΛΧ

#### HALIFAX, OPTION 8 Bi-Hi Park, Ashburn Avenue

















#### DARTMOUTH, OPTION 9 T&IR land, Pleasant Street



## ΗΛLIFΛ Χ

### **DARTMOUTH, OPTION 9**



## ΗΛLIFΛX

### **DARTMOUTH, OPTION 9**





#### DARTMOUTH, OPTION 10 Northwood Community Centre, Oceanview Drive





### **DARTMOUTH, OPTION 10**









### DARTMOUTH, OPTION 11 Parking area, Geary Str