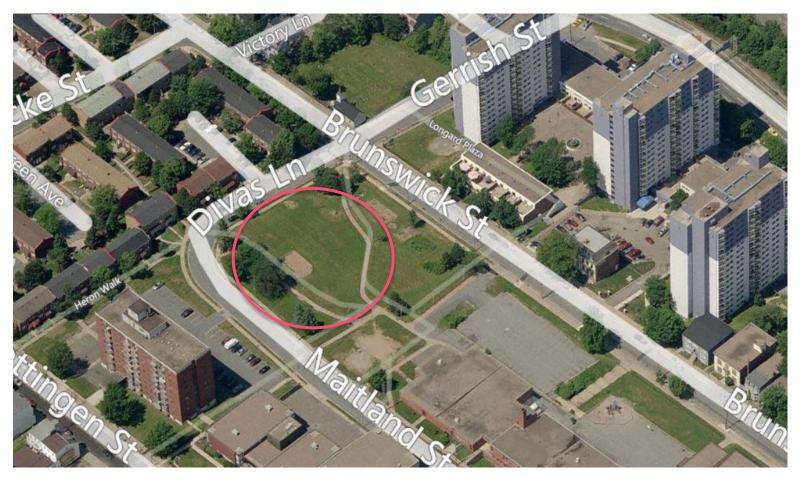

criteria and their weighted value in the selection process;

- 1. on an accessible bus route
- 2. near accessible on street parking
- 3. on-site parking
- 4. near an HRM Recreation Facility
- 5. near AT trail

#### PROPOSED LOCATION FOR SERVICE DOG PARKS IN HALIFAX DARTMOUTH AREA





### PROPOSED LOCATION FOR SERVICE DOG PARK IN HALIFAX DARTMOUTH AREA REVISED





#### HALIFAX, OPTION 1 5940 South Street, Special Education Authority site











## **ΗΛLIFΛΧ**

#### HALIFAX, OPTION 2 5940 South Street, Special Education Authority site













#### HALIFAX, OPTION 3 Upper Flinn Park, MacDonald Street











## ΗΛLIFΛX

#### HALIFAX, OPTION 4 Chebucto Road Park, St. Matthias Street













#### HALIFAX, OPTION 5 Murray Warrington Park, Brunswick Street



### **ΗΛLIFΛΧ**













#### HALIFAX, OPTION 6 St. Stephens School Park, Leeds Street

















#### HALIFAX, OPTION 7 Chisholm Avenue Park, Chisholm Avenue











## ΗΛLΙΓΛΧ

#### HALIFAX, OPTION 8 Bi-Hi Park, Ashburn Avenue

















#### DARTMOUTH, OPTION 9 T&IR land, Pleasant Street



## ΗΛLIFΛ Χ

### **DARTMOUTH, OPTION 9**



## ΗΛLIFΛX

### **DARTMOUTH, OPTION 9**





#### DARTMOUTH, OPTION 10 Northwood Community Centre, Oceanview Drive





### **DARTMOUTH, OPTION 10**









### DARTMOUTH, OPTION 11 Parking area, Geary Street













### DARTMOUTH, OPTION 12 Dartmouth Commons, Windmill Road







# **ΗΛLIFΛΧ**





### DARTMOUTH, OPTION 13 Dartmouth Commons, Nantucket Avenue

















#### DARTMOUTH, OPTION 14 Victoria Park, Dawson Street













#### D