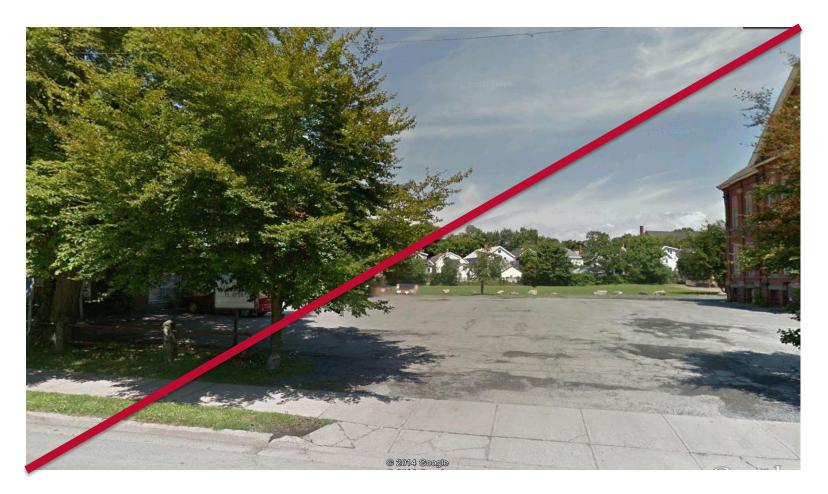

at the corner of Cogswell & Raine Drive or slightly larger.

The following is a list of criteria and their weighted value in the selection process;

- 1. on an accessible bus route
- 2. near accessible on street parking
- 3. on-site parking
- 4. near an HRM Recreation Facility
- 5. near AT trail

#### PROPOSED LOCATION FOR SERVICE DOG PARKS IN HALIFAX DARTMOUTH AREA





### PROPOSED LOCATION FOR SERVICE DOG PARK IN HALIFAX DARTMOUTH AREA REVISED





#### HALIFAX, OPTION 1 5940 South Street, Special Education Authority site











## **ΗΛLIFΛΧ**

#### HALIFAX, OPTION 2 5940 South Street, Special Education Authority site













#### HALIFAX, OPTION 3 Upper Flinn Park, MacDonald Street











## ΗΛLIFΛX

#### HALIFAX, OPTION 4 Chebucto Road Park, St. Matthias Street













#### HALIFAX, OPTION 5 Murray Warrington Park, Brunswick Street



### **ΗΛLIFΛΧ**













#### HALIFAX, OPTION 6 St. Stephens School Park, Leeds Street

















#### HALIFAX, OPTION 7 Chisholm Avenue Park, Chisholm Avenue











## ΗΛLΙΓΛΧ

#### HALIFAX, OPTION 8 Bi-Hi Park, Ashburn Avenue

















#### DARTMOUTH, OPTION 9 T&IR land, Pleasant Street



## ΗΛLIFΛ Χ

### **DARTMOUTH, OPTION 9**



## ΗΛLIFΛX

### **DARTMOUTH, OPTION 9**





#### DARTMOUTH, OPTION 10 Northwood Community Centre, Oceanview Drive





### **DARTMOUTH, OPTION 10**









### DARTMOUTH, OPTION 11 Parking area, Geary Street













### DARTMOUTH, OPTION 12 Dartmouth Commons, Windmill Road







# **ΗΛLIFΛΧ**





### DARTMOUTH, OPTION 13 Dartmouth Commons, Nantucket Avenue