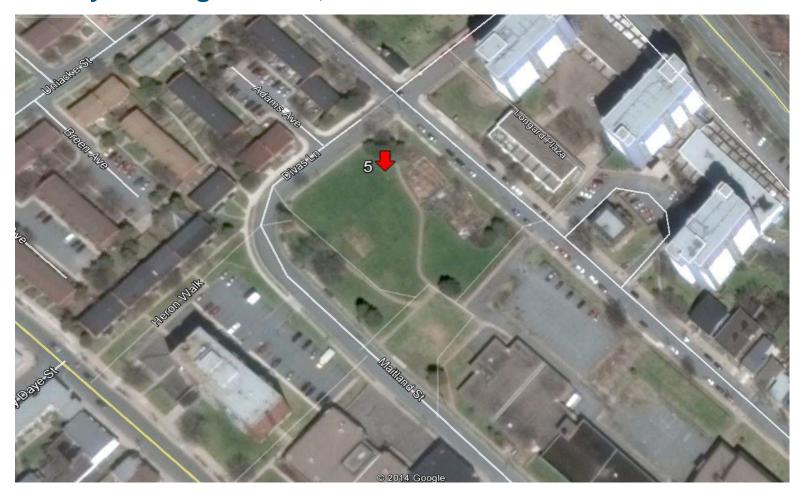

lowing is a list of criteria and their weighted value in the selection process;

- 1. on an accessible bus route
- 2. near accessible on street parking
- 3. on-site parking
- 4. near an HRM Recreation Facility
- 5. near AT trail

#### PROPOSED LOCATION FOR SERVICE DOG PARKS IN HALIFAX DARTMOUTH AREA





### PROPOSED LOCATION FOR SERVICE DOG PARK IN HALIFAX DARTMOUTH AREA REVISED





#### HALIFAX, OPTION 1 5940 South Street, Special Education Authority site











## **ΗΛLIFΛΧ**

#### HALIFAX, OPTION 2 5940 South Street, Special Education Authority site













#### HALIFAX, OPTION 3 Upper Flinn Park, MacDonald Street











## ΗΛLIFΛX

#### HALIFAX, OPTION 4 Chebucto Road Park, St. Matthias Street













#### HALIFAX, OPTION 5 Murray Warrington Park, Brunswick Street



### **ΗΛLIFΛΧ**













#### HALIFAX, OPTION 6 St. Stephens School Park, Leeds Street

















#### HALIFAX, OPTION 7 Chisholm Avenue Park, Chisholm Avenue











## ΗΛLΙΓΛΧ

#### HALIFAX, OPTION 8 Bi-Hi Park, Ashburn Avenue

















#### DARTMOUTH, OPTION 9 T&IR land, Pleasant Street



## ΗΛLIFΛ Χ

### **DARTMOUTH, OPTION 9**



## ΗΛLIFΛX

### **DARTMOUTH, OPTION 9**





#### DARTMOUTH, OPTION 10 Northwood Community Centre, Oceanview Drive





### **DARTMOUTH, OPTION 10**









### DARTMOUTH, OPTION 11 Parking area, Geary Street













### DARTMOUTH, OPTION 12 Dartmouth Commons, Windmill Road







# **ΗΛLIFΛΧ**





### DARTMOUTH, OPTION 13 Dartmouth Commons, Nantucket Avenue

















#### DARTMOUTH, OPTION 14 Victoria Park, Dawson Street