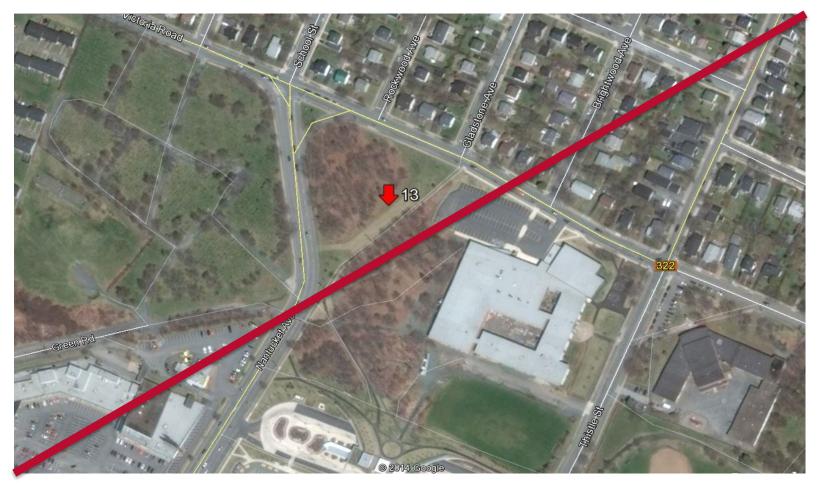

#### HALIFAX, OPTION 5 Murray Warrington Park, Brunswick Street



### **ΗΛLIFΛΧ**













#### HALIFAX, OPTION 6 St. Stephens School Park, Leeds Street

















#### HALIFAX, OPTION 7 Chisholm Avenue Park, Chisholm Avenue











## ΗΛLΙΓΛΧ

#### HALIFAX, OPTION 8 Bi-Hi Park, Ashburn Avenue

















#### DARTMOUTH, OPTION 9 T&IR land, Pleasant Street



## ΗΛLIFΛ Χ

### **DARTMOUTH, OPTION 9**



## ΗΛLIFΛX

### **DARTMOUTH, OPTION 9**





#### DARTMOUTH, OPTION 10 Northwood Community Centre, Oceanview Drive





### **DARTMOUTH, OPTION 10**









### DARTMOUTH, OPTION 11 Parking area, Geary Street













### DARTMOUTH, OPTION 12 Dartmouth Commons, Windmill Road







# **ΗΛLIFΛΧ**





### DARTMOUTH, OPTION 13 Dartmouth Commons, Nantucket Avenue

















#### DARTMOUTH, OPTION 14 Victoria Park, Dawson Street













#### DARTMOUTH, OPTION 15 Victoria Road / Woodland Avenue













#### DARTMOUTH, OPTION 16 Brule Street Park, Victoria Road













#### PROPOSED LOCATION FOR SERVICE DOG PARKS IN HALIFAX, DARTMOUTH AREA REVISED