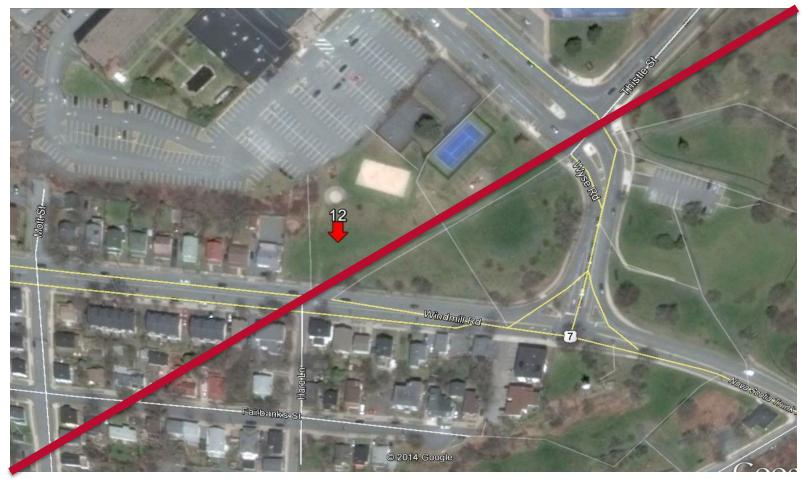

## ΗΛLIFΛX

#### HALIFAX, OPTION 4 Chebucto Road Park, St. Matthias Street













#### HALIFAX, OPTION 5 Murray Warrington Park, Brunswick Street



### **ΗΛLIFΛΧ**













#### HALIFAX, OPTION 6 St. Stephens School Park, Leeds Street

















#### HALIFAX, OPTION 7 Chisholm Avenue Park, Chisholm Avenue











## ΗΛLΙΓΛΧ

#### HALIFAX, OPTION 8 Bi-Hi Park, Ashburn Avenue

















#### DARTMOUTH, OPTION 9 T&IR land, Pleasant Street



## ΗΛLIFΛ Χ

### **DARTMOUTH, OPTION 9**



## ΗΛLIFΛX

### **DARTMOUTH, OPTION 9**





#### DARTMOUTH, OPTION 10 Northwood Community Centre, Oceanview Drive





### **DARTMOUTH, OPTION 10**









### DARTMOUTH, OPTION 11 Parking area, Geary Street













### DARTMOUTH, OPTION 12 Dartmouth Commons, Windmill Road







# **ΗΛLIFΛΧ**





### DARTMOUTH, OPTION 13 Dartmouth Commons, Nantucket Avenue

















#### DARTMOUTH, OPTION 14 Victoria Park, Dawson Street













#### DARTMOUTH, OPTION 15 Victoria Road / Woodland Avenue













#### DARTMOUTH, OPTION 16 Brule Street Park, Victoria Road













#### PROPOSED LOCATION FOR SERVICE DOG PARKS IN HALIFAX, DARTMOUTH AREA REVISED