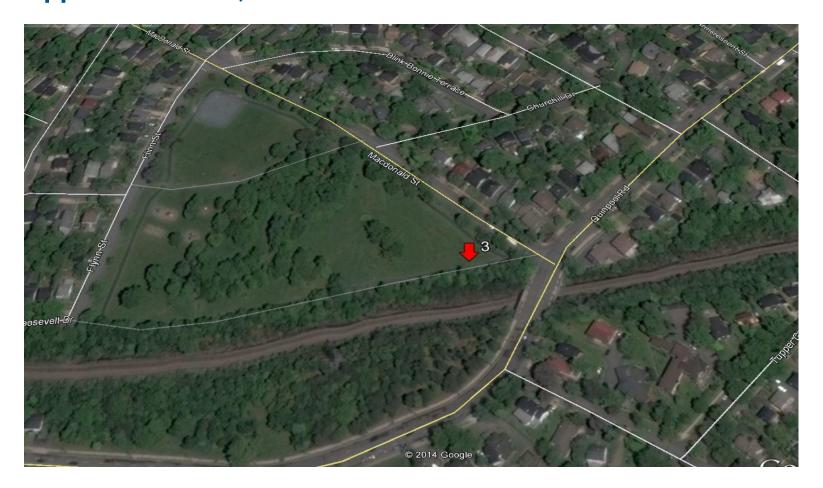

ithin the urban core. The size of the park should be at least the same as the current location at the corner of Cogswell & Raine Drive or slightly larger.

The following is a list of criteria and their weighted value in the selection process;

- 1. on an accessible bus route
- 2. near accessible on street parking
- 3. on-site parking
- 4. near an HRM Recreation Facility
- 5. near AT trail

#### PROPOSED LOCATION FOR SERVICE DOG PARKS IN HALIFAX DARTMOUTH AREA





### PROPOSED LOCATION FOR SERVICE DOG PARK IN HALIFAX DARTMOUTH AREA REVISED





#### HALIFAX, OPTION 1 5940 South Street, Special Education Authority site











## **ΗΛLIFΛΧ**

#### HALIFAX, OPTION 2 5940 South Street, Special Education Authority site













#### HALIFAX, OPTION 3 Upper Flinn Park, MacDonald Street











## ΗΛLIFΛX

#### HALIFAX, OPTION 4 Chebucto Road Park, St. Matthias Street













#### HALIFAX, OPTION 5 Murray Warrington Park, Brunswick Street



### **ΗΛLIFΛΧ**













#### HALIFAX, OPTION 6 St. Stephens School Park, Leeds Street

















#### HALIFAX, OPTION 7 Chisholm Avenue Park, Chisholm Avenue











## ΗΛLΙΓΛΧ

#### HALIFAX, OPTION 8 Bi-Hi Park, Ashburn Avenue

















#### DARTMOUTH, OPTION 9 T&IR land, Pleasant Street



## ΗΛLIFΛ Χ

### **DARTMOUTH, OPTION 9**



## ΗΛLIFΛX

### **DARTMOUTH, OPTION 9**





#### DARTMOUTH, OPTION 10 Northwood Community Centre, Oceanview Drive





### **DARTMOUTH, OPTION 10**









### DARTMOUTH, OPTION 11 Parking area, Geary Street













### DARTMOUTH, OPTION 12 Dartmouth Commons, Windmill R