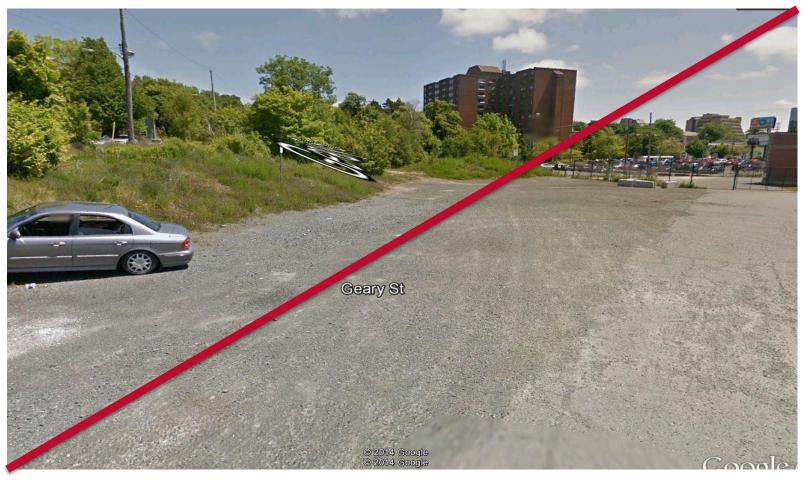

### HALIFAX, OPTION 3 Upper Flinn Park, MacDonald Street











## ΗΛLIFΛX

#### HALIFAX, OPTION 4 Chebucto Road Park, St. Matthias Street













#### HALIFAX, OPTION 5 Murray Warrington Park, Brunswick Street



### **ΗΛLIFΛΧ**













#### HALIFAX, OPTION 6 St. Stephens School Park, Leeds Street

















#### HALIFAX, OPTION 7 Chisholm Avenue Park, Chisholm Avenue











## ΗΛLΙΓΛΧ

#### HALIFAX, OPTION 8 Bi-Hi Park, Ashburn Avenue

















#### DARTMOUTH, OPTION 9 T&IR land, Pleasant Street



## ΗΛLIFΛ Χ

### **DARTMOUTH, OPTION 9**



## ΗΛLIFΛX

### **DARTMOUTH, OPTION 9**





#### DARTMOUTH, OPTION 10 Northwood Community Centre, Oceanview Drive





### **DARTMOUTH, OPTION 10**









### DARTMOUTH, OPTION 11 Parking area, Geary Street













### DARTMOUTH, OPTION 12 Dartmouth Commons, Windmill Road







# **ΗΛLIFΛΧ**





### DARTMOUTH, OPTION 13 Dartmouth Commons, Nantucket Avenue

















#### DARTMOUTH, OPTION 14 Victoria Park, Dawson Street













#### DARTMOUTH, OPTION 15 Victoria Road / Woodland Avenue













#### DARTMOUTH, OPTION 16 Brule Street Park, Victoria Road













#### PROPOSED LOCATION FOR SERVICE DOG PARKS IN HALIFAX, DARTMOUTH AREA REVISED