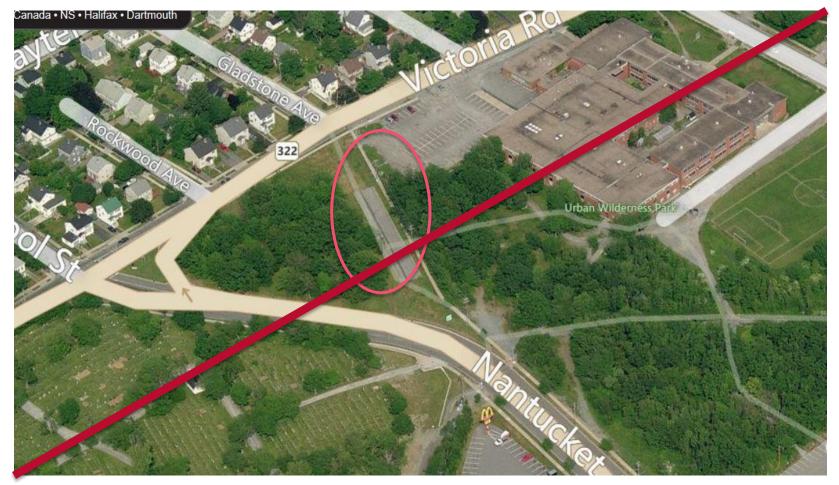

#### HALIFAX, OPTION 5 Murray Warrington Park, Brunswick Street



### **ΗΛLIFΛΧ**













#### HALIFAX, OPTION 6 St. Stephens School Park, Leeds Street

















#### HALIFAX, OPTION 7 Chisholm Avenue Park, Chisholm Avenue











## ΗΛLΙΓΛΧ

#### HALIFAX, OPTION 8 Bi-Hi Park, Ashburn Avenue

















#### DARTMOUTH, OPTION 9 T&IR land, Pleasant Street



## ΗΛLIFΛ Χ

### **DARTMOUTH, OPTION 9**



## ΗΛLIFΛX

### **DARTMOUTH, OPTION 9**





#### DARTMOUTH, OPTION 10 Northwood Community Centre, Oceanview Drive





### **DARTMOUTH, OPTION 10**









### DARTMOUTH, OPTION 11 Parking area, Geary Street













### DARTMOUTH, OPTION 12 Dartmouth Commons, Windmill Road







# **ΗΛLIFΛΧ**





### DARTMOUTH, OPTION 13 Dartmouth Commons, Nantucket Avenue

















#### DARTMOUTH, OPTION 14 Victoria Park, Dawson Street













#### DARTMOUTH, OPTION 15 Victoria Road / Woodland Avenue













#### DARTMOUTH, OPTION 16 Brule Street Park, Victoria Road













#### PROPOSED LOCATION FOR SERVICE DOG PARKS IN HALIFAX, DARTMOUTH AREA REVISED