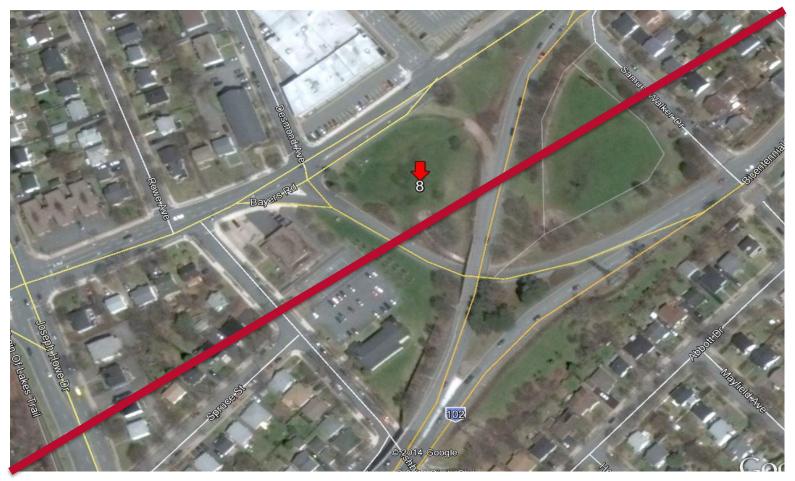

OCATION FOR SERVICE DOG PARKS IN HALIFAX DARTMOUTH AREA





### PROPOSED LOCATION FOR SERVICE DOG PARK IN HALIFAX DARTMOUTH AREA REVISED





#### HALIFAX, OPTION 1 5940 South Street, Special Education Authority site











## **ΗΛLIFΛΧ**

#### HALIFAX, OPTION 2 5940 South Street, Special Education Authority site













#### HALIFAX, OPTION 3 Upper Flinn Park, MacDonald Street











## ΗΛLIFΛX

#### HALIFAX, OPTION 4 Chebucto Road Park, St. Matthias Street













#### HALIFAX, OPTION 5 Murray Warrington Park, Brunswick Street



### **ΗΛLIFΛΧ**













#### HALIFAX, OPTION 6 St. Stephens School Park, Leeds Street

















#### HALIFAX, OPTION 7 Chisholm Avenue Park, Chisholm Avenue











## ΗΛLΙΓΛΧ

#### HALIFAX, OPTION 8 Bi-Hi Park, Ashburn Avenue

















#### DARTMOUTH, OPTION 9 T&IR land, Pleasant Street



## ΗΛLIFΛ Χ

### **DARTMOUTH, OPTION 9**



## ΗΛLIFΛX

### **DARTMOUTH, OPTION 9**





#### DARTMOUTH, OPTION 10 Northwood Community Centre, Oceanview Drive





### **DARTMOUTH, OPTION 10**









### DARTMOUTH, OPTION 11 Parking area, Geary Street













### DARTMOUTH, OPTION 12 Dartmouth Commons, Windmill Road







# **ΗΛLIFΛΧ**





### DARTMOUTH, OPTION 13 Dartmouth Commons, Nantucket Avenue

















#### DARTMOUTH, OPTION 14 Victoria Park, Dawson Street













#### DARTMOUTH, OPTION 15 Victoria Road / Woodland Avenue













#### DARTMOUTH, OPTION 16 Brule Street Park, Victoria Road













#### PROPOSED LOCATION FOR SERVICE DOG PARKS IN HALIFAX, DARTMOUTH AREA REVISED