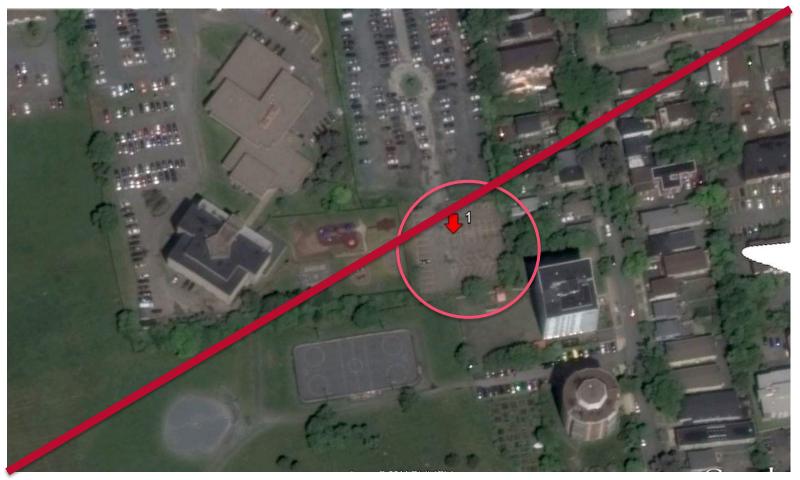

#### HALIFAX, OPTION 1 5940 South Street, Special Education Authority site

#### HALIFAX, OPTION 2 5940 South Street, Special Education Authority site