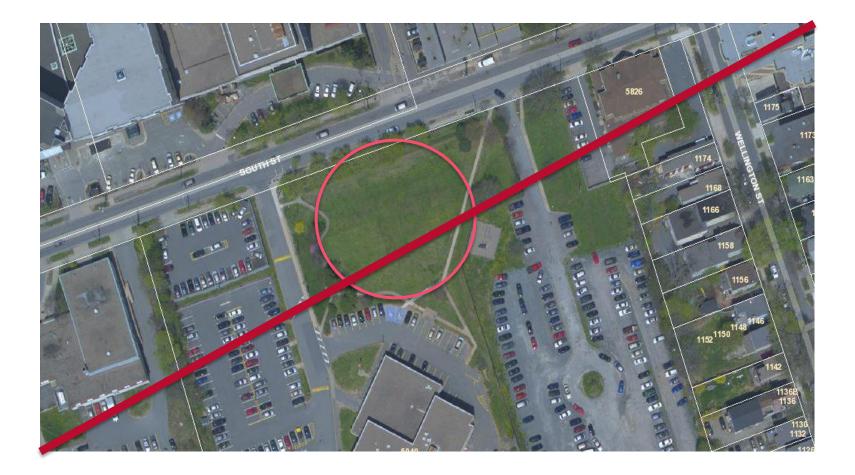

Criteria

#### Service Animal Park

The new site must be located within the urban core. The size of the park should be at least the same as the current location at the corner of Cogswell & Raine Drive or slightly larger.

The following is a list of criteria and their weighted value in the selection process;

- 1. on an accessible bus route
- 2. near accessible on street parking
- 3. on-site parking
- 4. near an HRM Recreation Facility
- 5. near AT trail

#### PROPOSED LOCATION FOR SERVICE DOG PARKS IN HALIFAX DARTMOUTH AREA





### PROPOSED LOCATION FOR SERVICE DOG PARK IN HALIFAX DARTMOUTH AREA REVISED





#### HALIFAX, OPTION 1 5940 South Street, Special Education Authority site











## **ΗΛLIFΛΧ**

#### HALIFAX, OPTION 2 5940 South Street, Special Education Authority site













#### HALIFAX, OPTION 3 Upper Flinn Park, MacDonald Street











## ΗΛLIFΛX

#### HALIFAX, OPTION 4 Chebucto Road Park, St. Matthias Street













#### HALIFAX, OPTION 5 Murray Warrington Park, Brunswick Street



### **ΗΛLIFΛΧ**













#### HALIFAX, OPTION 6 St. Stephens School Park, Leeds Street

















#### HALIFAX, OPTION 7 Chisholm Avenue Park, Chisholm Avenue











## ΗΛLΙΓΛΧ

#### HALIFAX, OPTION 8 Bi-Hi Park, Ashburn Avenue

















#### DARTMOUTH, OPTION 9 T&IR land, Pleasant Street



## ΗΛLIFΛ Χ

### **DARTMOUTH, OPTION 9**



## ΗΛLIFΛX

### **DARTMOUTH, OPTION 9**





#### DARTMOUTH, OPTION 10 Northwood Community Centre, Oceanview Drive





### **DARTMOUTH, OPTION 10**









### DARTMOUTH, OPTION 11 Parking area, Geary Street