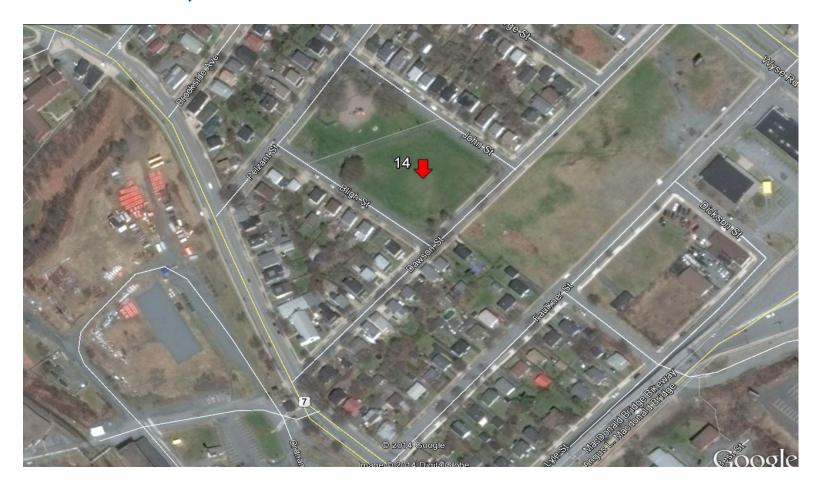

### **ΗΛLIFΛΧ**













#### HALIFAX, OPTION 6 St. Stephens School Park, Leeds Street

















#### HALIFAX, OPTION 7 Chisholm Avenue Park, Chisholm Avenue











## ΗΛLΙΓΛΧ

#### HALIFAX, OPTION 8 Bi-Hi Park, Ashburn Avenue

















#### DARTMOUTH, OPTION 9 T&IR land, Pleasant Street



## ΗΛLIFΛ Χ

### **DARTMOUTH, OPTION 9**



## ΗΛLIFΛX

### **DARTMOUTH, OPTION 9**





#### DARTMOUTH, OPTION 10 Northwood Community Centre, Oceanview Drive





### **DARTMOUTH, OPTION 10**









### DARTMOUTH, OPTION 11 Parking area, Geary Street













### DARTMOUTH, OPTION 12 Dartmouth Commons, Windmill Road







# **ΗΛLIFΛΧ**





### DARTMOUTH, OPTION 13 Dartmouth Commons, Nantucket Avenue

















#### DARTMOUTH, OPTION 14 Victoria Park, Dawson Street













#### DARTMOUTH, OPTION 15 Victoria Road / Woodland Avenue













#### DARTMOUTH, OPTION 16 Brule Street Park, Victoria Road













#### PROPOSED LOCATION FOR SERVICE DOG PARKS IN HALIFAX, DARTMOUTH AREA REVISED