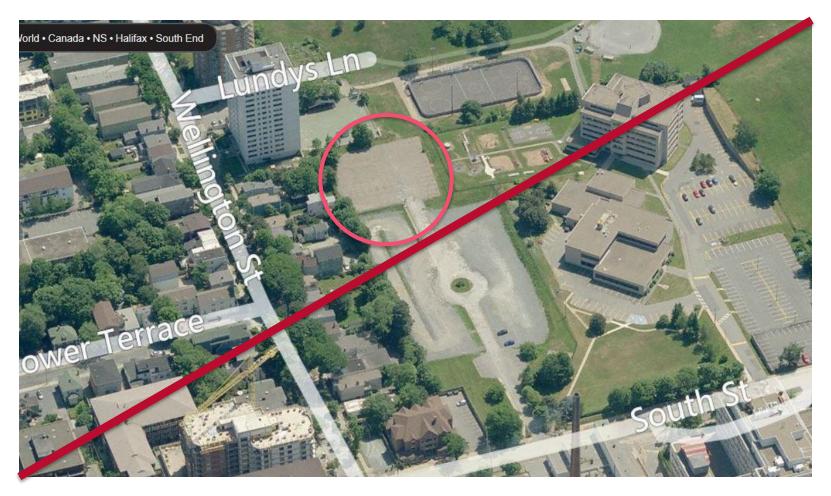

FAX, DARTMOUTH AREA REVISED

December 15, 2014

#### **Service Dog Park Criteria**

Site Selection Criteria

#### Service Animal Park

The new site must be located within the urban core. The size of the park should be at least the same as the current location at the corner of Cogswell & Raine Drive or slightly larger.

The following is a list of criteria and their weighted value in the selection process;

- 1. on an accessible bus route
- 2. near accessible on street parking
- 3. on-site parking
- 4. near an HRM Recreation Facility
- 5. near AT trail

#### PROPOSED LOCATION FOR SERVICE DOG PARKS IN HALIFAX DARTMOUTH AREA





### PROPOSED LOCATION FOR SERVICE DOG PARK IN HALIFAX DARTMOUTH AREA REVISED





#### HALIFAX, OPTION 1 5940 South Street, Special Education Authority site











## **ΗΛLIFΛΧ**

#### HALIFAX, OPTION 2 5940 South Street, Special Education Authority site













#### HALIFAX, OPTION 3 Upper Flinn Park, MacDonald Street











## ΗΛLIFΛX

#### HALIFAX, OPTION 4 Chebucto Road Park, St. Matthias Street













#### HALIFAX, OPTION 5 Murray Warrington Park, Brunswick Street



### **ΗΛLIFΛΧ**













#### HALIFAX, OPTION 6 St. Stephens School Park, Leeds Street

















#### HALIFAX, OPTION 7 Chisholm Avenue Park, Chisholm Avenue











## ΗΛLΙΓΛΧ

#### HALIFAX, OPTION 8 Bi-Hi Park, Ashburn Avenue

















#### DARTMOUTH, OPTION 9 T&IR land, Pleasant Street



## ΗΛLIFΛ Χ

### **DARTMOUTH, OPTION 9**



## ΗΛLIFΛX

### **DARTMOUTH, OPTION 9**





#### DARTMOUTH, OPTION 10 Northwood Community Centre, Oceanview Dri