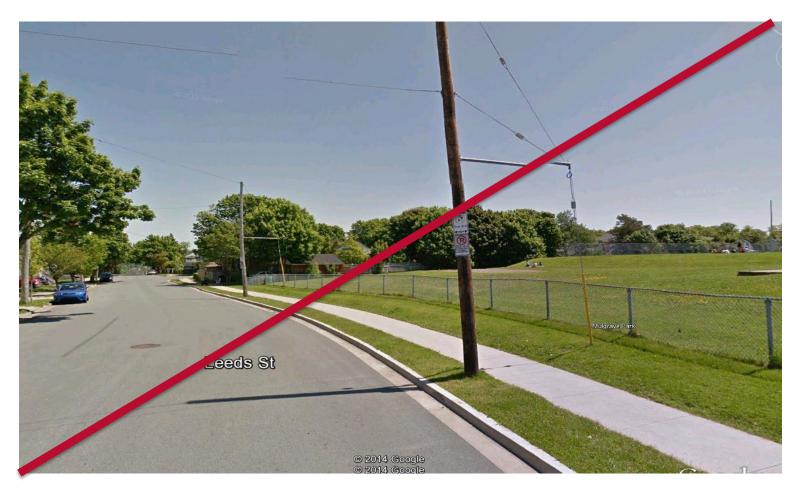

route
- 2. near accessible on street parking
- 3. on-site parking
- 4. near an HRM Recreation Facility
- 5. near AT trail

#### PROPOSED LOCATION FOR SERVICE DOG PARKS IN HALIFAX DARTMOUTH AREA





### PROPOSED LOCATION FOR SERVICE DOG PARK IN HALIFAX DARTMOUTH AREA REVISED





#### HALIFAX, OPTION 1 5940 South Street, Special Education Authority site











## **ΗΛLIFΛΧ**

#### HALIFAX, OPTION 2 5940 South Street, Special Education Authority site













#### HALIFAX, OPTION 3 Upper Flinn Park, MacDonald Street











## ΗΛLIFΛX

#### HALIFAX, OPTION 4 Chebucto Road Park, St. Matthias Street













#### HALIFAX, OPTION 5 Murray Warrington Park, Brunswick Street



### **ΗΛLIFΛΧ**













#### HALIFAX, OPTION 6 St. Stephens School Park, Leeds Street

















#### HALIFAX, OPTION 7 Chisholm Avenue Park, Chisholm Avenue











## ΗΛLΙΓΛΧ

#### HALIFAX, OPTION 8 Bi-Hi Park, Ashburn Avenue

















#### DARTMOUTH, OPTION 9 T&IR land, Pleasant Street



## ΗΛLIFΛ Χ

### **DARTMOUTH, OPTION 9**



## ΗΛLIFΛX

### **DARTMOUTH, OPTION 9**





#### DARTMOUTH, OPTION 10 Northwood Community Centre, Oceanview Drive





### **DARTMOUTH, OPTION 10**









### DARTMOUTH, OPTION 11 Parking area, Geary Street













### DARTMOUTH, OPTION 12 Dartmouth Commons, Windmill Road







# **ΗΛLIFΛΧ**





### DARTMOUTH, OPTION 13 Dartmouth Commons, Nantucket Avenue

















#### DARTMOUTH, OPTION 14 Victoria Park, Dawson Street













#### DARTMOUTH, OPTION 15 Victoria Road / Woodland Avenue













#### DARTMOUTH, OPTION