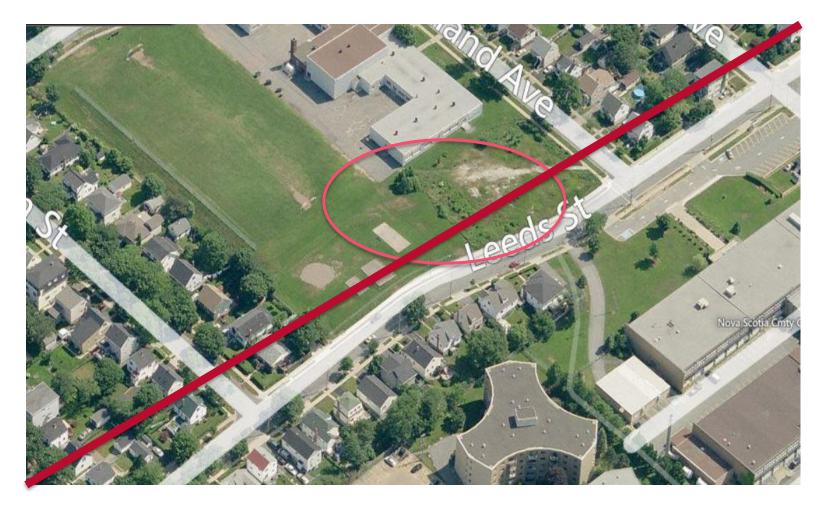

ible bus route
- 2. near accessible on street parking
- 3. on-site parking
- 4. near an HRM Recreation Facility
- 5. near AT trail

#### PROPOSED LOCATION FOR SERVICE DOG PARKS IN HALIFAX DARTMOUTH AREA





### PROPOSED LOCATION FOR SERVICE DOG PARK IN HALIFAX DARTMOUTH AREA REVISED





#### HALIFAX, OPTION 1 5940 South Street, Special Education Authority site











## **ΗΛLIFΛΧ**

#### HALIFAX, OPTION 2 5940 South Street, Special Education Authority site













#### HALIFAX, OPTION 3 Upper Flinn Park, MacDonald Street











## ΗΛLIFΛX

#### HALIFAX, OPTION 4 Chebucto Road Park, St. Matthias Street













#### HALIFAX, OPTION 5 Murray Warrington Park, Brunswick Street



### **ΗΛLIFΛΧ**













#### HALIFAX, OPTION 6 St. Stephens School Park, Leeds Street

















#### HALIFAX, OPTION 7 Chisholm Avenue Park, Chisholm Avenue











## ΗΛLΙΓΛΧ

#### HALIFAX, OPTION 8 Bi-Hi Park, Ashburn Avenue

















#### DARTMOUTH, OPTION 9 T&IR land, Pleasant Street



## ΗΛLIFΛ Χ

### **DARTMOUTH, OPTION 9**



## ΗΛLIFΛX

### **DARTMOUTH, OPTION 9**





#### DARTMOUTH, OPTION 10 Northwood Community Centre, Oceanview Drive





### **DARTMOUTH, OPTION 10**









### DARTMOUTH, OPTION 11 Parking area, Geary Street













### DARTMOUTH, OPTION 12 Dartmouth Commons, Windmill Road







# **ΗΛLIFΛΧ**





### DARTMOUTH, OPTION 13 Dartmouth Commons, Nantucket Avenue

















#### DARTMOUTH, OPTION 14 Victoria Park, Dawson Street













#### DARTMOUTH, OPTION 15 Victoria Road / Woodland Avenue













#### DARTMOUTH