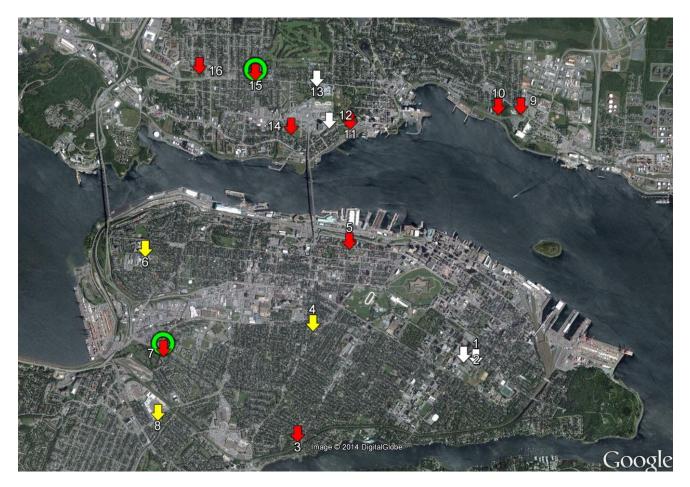

# ΗΛLΙΓΛΧ

## **SERVICE DOG PARKS**

PROPOSED LOCATIONS FOR SERVICE DOG PARKS IN HALIFAX, DARTMOUTH AREA REVISED

December 15, 2014

#### **Service Dog Park Criteria**

Site Selection Criteria

#### Service Animal Park

The new site must be located within the urban core. The size of the park should be at least the same as the current location at the corner of Cogswell & Raine Drive or slightly larger.

The following is a list of criteria and their weighted value in the selection process;

- 1. on an accessible bus route
- 2. near accessible on street parking
- 3. on-site parking
- 4. near an HRM Recreation Facility
- 5. near AT trail

#### PROPOSED LOCATION FOR SERVICE DOG PARKS IN HALIFAX DARTMOUTH AREA





### PROPOSED LOCATION FOR SERVICE DOG PARK IN HALIFAX DARTMOUTH AREA REVISED





#### HALIFAX, OPTION 1 5940 South Street, Special Education Authority site











## **ΗΛLIFΛΧ**

#### HALIFAX, OPTION 2 5940 South Street, Special Education Authority site













#### HALIFAX, OPTION 3 Upper Flinn Park, MacDonald Street











## ΗΛLIFΛX

#### HALIFAX, OPTION 4 Chebucto Road Park, St. Matthias Street













#### HALIFAX, OPTION 5 Murray Warrington Park, Brunswick Street



### **ΗΛLIFΛΧ**













#### HALIFAX, OPTION 6 St. Stephens School Park, Leeds Street

















#### HALIFAX, OPTION 7 Chisholm Avenue Park, Chisholm Avenue











## ΗΛLΙΓΛΧ

#### HALIFAX, OPTION 8 Bi-Hi Park, Ashburn Avenue

















#### DARTMOUTH, OPTION 9 T&IR land, Pleasant Street



## ΗΛLIFΛ Χ

### **DARTMOUTH, OPTION 9**



## ΗΛLIFΛX

### **DARTMO