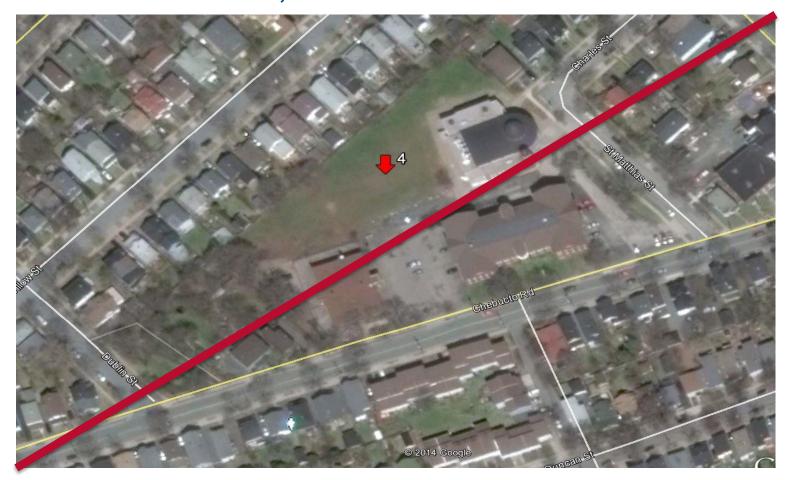

location at the corner of Cogswell & Raine Drive or slightly larger.

The following is a list of criteria and their weighted value in the selection process;

- 1. on an accessible bus route
- 2. near accessible on street parking
- 3. on-site parking
- 4. near an HRM Recreation Facility
- 5. near AT trail

#### PROPOSED LOCATION FOR SERVICE DOG PARKS IN HALIFAX DARTMOUTH AREA





### PROPOSED LOCATION FOR SERVICE DOG PARK IN HALIFAX DARTMOUTH AREA REVISED





#### HALIFAX, OPTION 1 5940 South Street, Special Education Authority site











## **ΗΛLIFΛΧ**

#### HALIFAX, OPTION 2 5940 South Street, Special Education Authority site













#### HALIFAX, OPTION 3 Upper Flinn Park, MacDonald Street











## ΗΛLIFΛX

#### HALIFAX, OPTION 4 Chebucto Road Park, St. Matthias Street













#### HALIFAX, OPTION 5 Murray Warrington Park, Brunswick Street



### **ΗΛLIFΛΧ**













#### HALIFAX, OPTION 6 St. Stephens School Park, Leeds Street

















#### HALIFAX, OPTION 7 Chisholm Avenue Park, Chisholm Avenue











## ΗΛLΙΓΛΧ

#### HALIFAX, OPTION 8 Bi-Hi Park, Ashburn Avenue

















#### DARTMOUTH, OPTION 9 T&IR land, Pleasant Street



## ΗΛLIFΛ Χ

### **DARTMOUTH, OPTION 9**



## ΗΛLIFΛX

### **DARTMOUTH, OPTION 9**





#### DARTMOUTH, OPTION 10 Northwood Community Centre, Oceanview Drive





### **DARTMOUTH, OPTION 10**









### DARTMOUTH, OPTION 11 Parking area, Geary Street













### DARTMOUTH, OPTION 12 Dartmouth Commons, Windmill Road







# **ΗΛLIFΛΧ**





### DARTMOUTH, OPTION 13 Dartmouth Commons, Nantucket Av