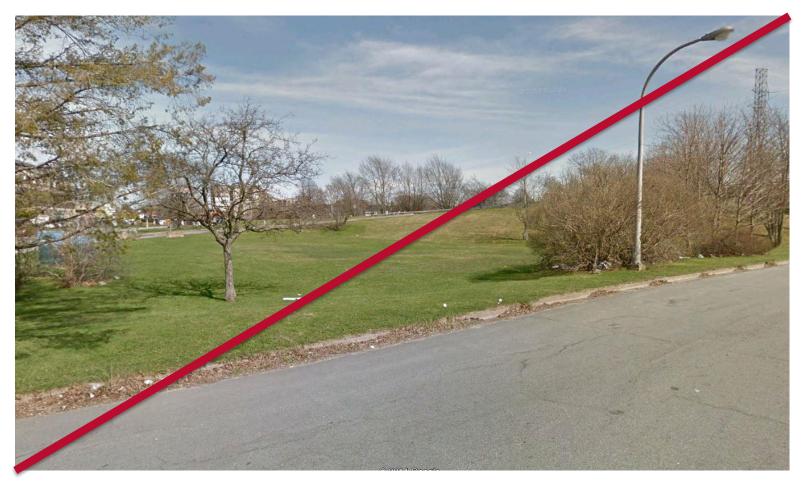

FOR SERVICE DOG PARKS IN HALIFAX DARTMOUTH AREA





### PROPOSED LOCATION FOR SERVICE DOG PARK IN HALIFAX DARTMOUTH AREA REVISED





#### HALIFAX, OPTION 1 5940 South Street, Special Education Authority site











## **ΗΛLIFΛΧ**

#### HALIFAX, OPTION 2 5940 South Street, Special Education Authority site













#### HALIFAX, OPTION 3 Upper Flinn Park, MacDonald Street











## ΗΛLIFΛX

#### HALIFAX, OPTION 4 Chebucto Road Park, St. Matthias Street













#### HALIFAX, OPTION 5 Murray Warrington Park, Brunswick Street



### **ΗΛLIFΛΧ**













#### HALIFAX, OPTION 6 St. Stephens School Park, Leeds Street

















#### HALIFAX, OPTION 7 Chisholm Avenue Park, Chisholm Avenue











## ΗΛLΙΓΛΧ

#### HALIFAX, OPTION 8 Bi-Hi Park, Ashburn Avenue

















#### DARTMOUTH, OPTION 9 T&IR land, Pleasant Street



## ΗΛLIFΛ Χ

### **DARTMOUTH, OPTION 9**



## ΗΛLIFΛX

### **DARTMOUTH, OPTION 9**





#### DARTMOUTH, OPTION 10 Northwood Community Centre, Oceanview Drive





### **DARTMOUTH, OPTION 10**









### DARTMOUTH, OPTION 11 Parking area, Geary Street













### DARTMOUTH, OPTION 12 Dartmouth Commons, Windmill Road







# **ΗΛLIFΛΧ**





### DARTMOUTH, OPTION 13 Dartmouth Commons, Nantucket Avenue

















#### DARTMOUTH, OPTION 14 Victoria Park, Dawson Street













#### DARTMOUTH, OPTION 15 Victoria Road / Woodland Avenue













#### DARTMOUTH, OPTION 16 Brule Street Park, Victoria Road













#### PROPOSED LOCATION FOR SERVICE DOG PARKS IN HALIFAX, DARTMOUTH AREA REVISED