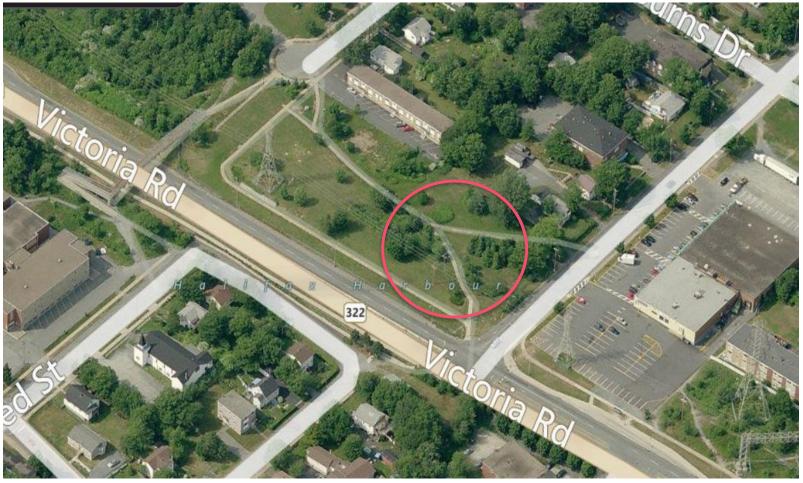

Park, Chisholm Avenue











## ΗΛLΙΓΛΧ

#### HALIFAX, OPTION 8 Bi-Hi Park, Ashburn Avenue

















#### DARTMOUTH, OPTION 9 T&IR land, Pleasant Street



## ΗΛLIFΛ Χ

### **DARTMOUTH, OPTION 9**



## ΗΛLIFΛX

### **DARTMOUTH, OPTION 9**





#### DARTMOUTH, OPTION 10 Northwood Community Centre, Oceanview Drive





### **DARTMOUTH, OPTION 10**









### DARTMOUTH, OPTION 11 Parking area, Geary Street













### DARTMOUTH, OPTION 12 Dartmouth Commons, Windmill Road







# **ΗΛLIFΛΧ**





### DARTMOUTH, OPTION 13 Dartmouth Commons, Nantucket Avenue

















#### DARTMOUTH, OPTION 14 Victoria Park, Dawson Street













#### DARTMOUTH, OPTION 15 Victoria Road / Woodland Avenue













#### DARTMOUTH, OPTION 16 Brule Street Park, Victoria Road













#### PROPOSED LOCATION FOR SERVICE DOG PARKS IN HALIFAX, DARTMOUTH AREA REVISED