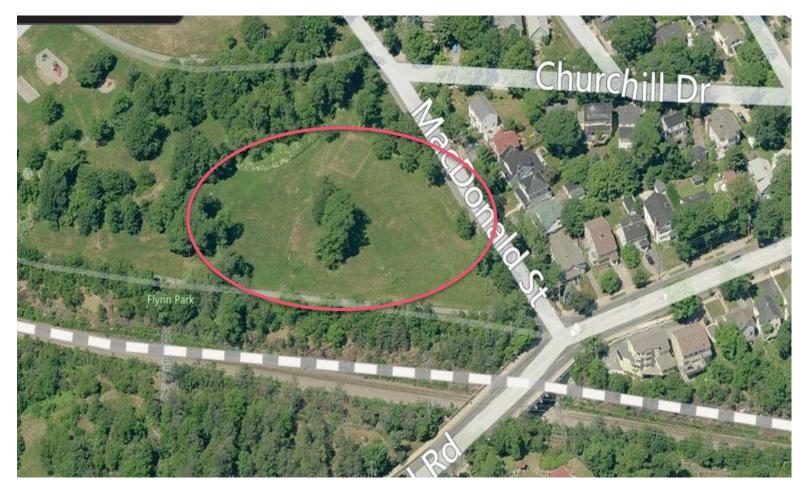

n the urban core. The size of the park should be at least the same as the current location at the corner of Cogswell & Raine Drive or slightly larger.

The following is a list of criteria and their weighted value in the selection process;

- 1. on an accessible bus route
- 2. near accessible on street parking
- 3. on-site parking
- 4. near an HRM Recreation Facility
- 5. near AT trail

#### PROPOSED LOCATION FOR SERVICE DOG PARKS IN HALIFAX DARTMOUTH AREA





### PROPOSED LOCATION FOR SERVICE DOG PARK IN HALIFAX DARTMOUTH AREA REVISED





#### HALIFAX, OPTION 1 5940 South Street, Special Education Authority site











## **ΗΛLIFΛΧ**

#### HALIFAX, OPTION 2 5940 South Street, Special Education Authority site













#### HALIFAX, OPTION 3 Upper Flinn Park, MacDonald Street











## ΗΛLIFΛX

#### HALIFAX, OPTION 4 Chebucto Road Park, St. Matthias Street













#### HALIFAX, OPTION 5 Murray Warrington Park, Brunswick Street



### **ΗΛLIFΛΧ**













#### HALIFAX, OPTION 6 St. Stephens School Park, Leeds Street

















#### HALIFAX, OPTION 7 Chisholm Avenue Park, Chisholm Avenue











## ΗΛLΙΓΛΧ

#### HALIFAX, OPTION 8 Bi-Hi Park, Ashburn Avenue

















#### DARTMOUTH, OPTION 9 T&IR land, Pleasant Street



## ΗΛLIFΛ Χ

### **DARTMOUTH, OPTION 9**



## ΗΛLIFΛX

### **DARTMOUTH, OPTION 9**





#### DARTMOUTH, OPTION 10 Northwood Community Centre, Oceanview Drive





### **DARTMOUTH, OPTION 10**









### DARTMOUTH, OPTION 11 Parking area, Geary Street













### DARTMOUTH, OPTION 12 Dartmouth Commons, Windmill Road