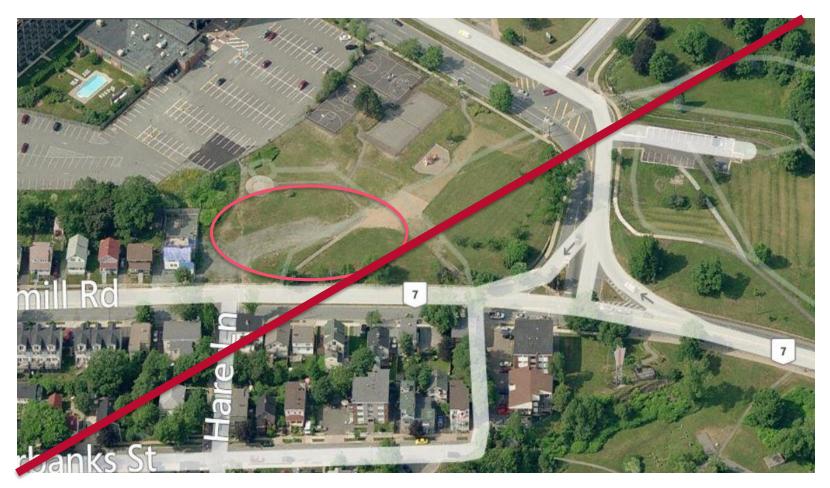

## ΗΛLIFΛX

#### HALIFAX, OPTION 4 Chebucto Road Park, St. Matthias Street













#### HALIFAX, OPTION 5 Murray Warrington Park, Brunswick Street



### **ΗΛLIFΛΧ**













#### HALIFAX, OPTION 6 St. Stephens School Park, Leeds Street

















#### HALIFAX, OPTION 7 Chisholm Avenue Park, Chisholm Avenue











## ΗΛLΙΓΛΧ

#### HALIFAX, OPTION 8 Bi-Hi Park, Ashburn Avenue

















#### DARTMOUTH, OPTION 9 T&IR land, Pleasant Street



## ΗΛLIFΛ Χ

### **DARTMOUTH, OPTION 9**



## ΗΛLIFΛX

### **DARTMOUTH, OPTION 9**





#### DARTMOUTH, OPTION 10 Northwood Community Centre, Oceanview Drive





### **DARTMOUTH, OPTION 10**









### DARTMOUTH, OPTION 11 Parking area, Geary Street













### DARTMOUTH, OPTION 12 Dartmouth Commons, Windmill Road







# **ΗΛLIFΛΧ**





### DARTMOUTH, OPTION 13 Dartmouth Commons, Nantucket Avenue

















#### DARTMOUTH, OPTION 14 Victoria Park, Dawson Street













#### DARTMOUTH, OPTION 15 Victoria Road / Woodland Avenue













#### DARTMOUTH, OPTION 16 Brule Street Park, Victoria Road













#### PROPOSED LOCATION FOR SERVICE DOG PARKS IN HALIFAX, DARTMOUTH AREA REVISED