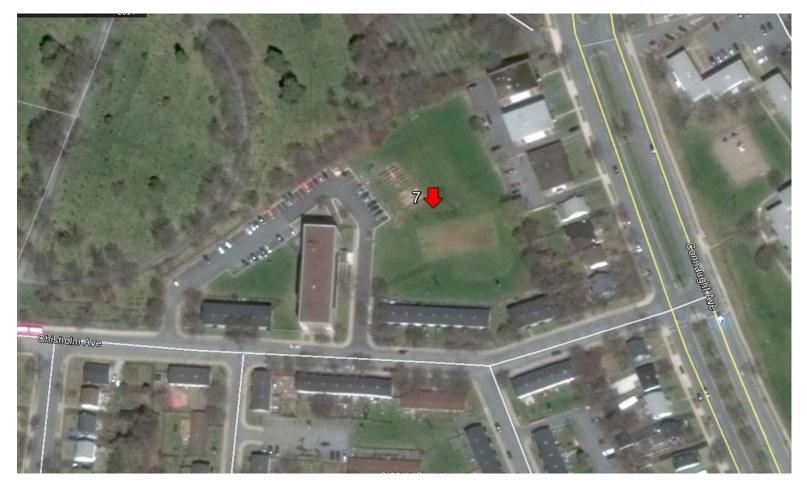

- 4. near an HRM Recreation Facility
- 5. near AT trail

#### PROPOSED LOCATION FOR SERVICE DOG PARKS IN HALIFAX DARTMOUTH AREA





### PROPOSED LOCATION FOR SERVICE DOG PARK IN HALIFAX DARTMOUTH AREA REVISED





#### HALIFAX, OPTION 1 5940 South Street, Special Education Authority site











## **ΗΛLIFΛΧ**

#### HALIFAX, OPTION 2 5940 South Street, Special Education Authority site













#### HALIFAX, OPTION 3 Upper Flinn Park, MacDonald Street











## ΗΛLIFΛX

#### HALIFAX, OPTION 4 Chebucto Road Park, St. Matthias Street













#### HALIFAX, OPTION 5 Murray Warrington Park, Brunswick Street



### **ΗΛLIFΛΧ**













#### HALIFAX, OPTION 6 St. Stephens School Park, Leeds Street

















#### HALIFAX, OPTION 7 Chisholm Avenue Park, Chisholm Avenue











## ΗΛLΙΓΛΧ

#### HALIFAX, OPTION 8 Bi-Hi Park, Ashburn Avenue

















#### DARTMOUTH, OPTION 9 T&IR land, Pleasant Street



## ΗΛLIFΛ Χ

### **DARTMOUTH, OPTION 9**



## ΗΛLIFΛX

### **DARTMOUTH, OPTION 9**





#### DARTMOUTH, OPTION 10 Northwood Community Centre, Oceanview Drive





### **DARTMOUTH, OPTION 10**









### DARTMOUTH, OPTION 11 Parking area, Geary Street













### DARTMOUTH, OPTION 12 Dartmouth Commons, Windmill Road







# **ΗΛLIFΛΧ**





### DARTMOUTH, OPTION 13 Dartmouth Commons, Nantucket Avenue

















#### DARTMOUTH, OPTION 14 Victoria Park, Dawson Street













#### DARTMOUTH, OPTION 15 Victoria Road / Woodland Avenue













#### DARTMOUTH, OPTION 16 Brule Street Park, Victoria Road













#### PROPOSED LO