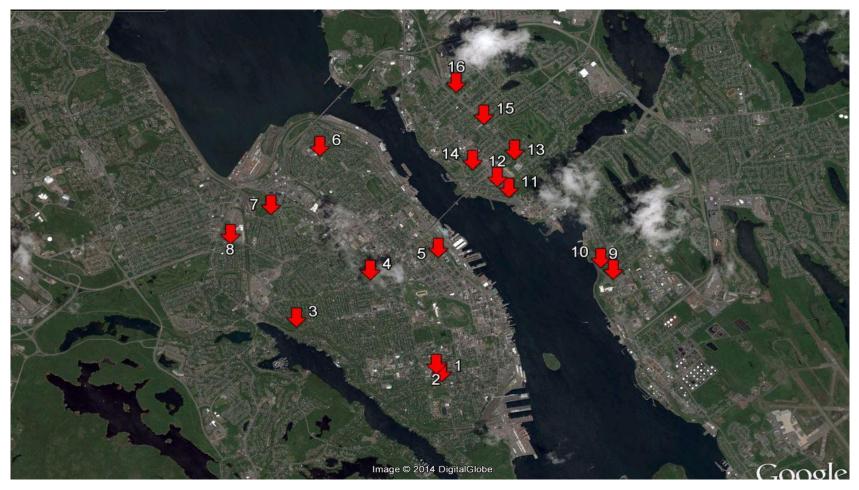

# ΗΛLΙΓΛΧ

## **SERVICE DOG PARKS**

PROPOSED LOCATIONS FOR SERVICE DOG PARKS IN HALIFAX, DARTMOUTH AREA REVISED

December 15, 2014

#### **Service Dog Park Criteria**

Site Selection Criteria

#### Service Animal Park

The new site must be located within the urban core. The size of the park should be at least the same as the current location at the corner of Cogswell & Raine Drive or slightly larger.

The following is a list of criteria and their weighted value in the selection process;

- 1. on an accessible bus route
- 2. near accessible on street parking
- 3. on-site parking
- 4. near an HRM Recreation Facility
- 5. near AT trail

#### PROPOSED LOCATION FOR SERVICE DOG PARKS IN HALIFAX DARTMOUTH AREA





### PROPOSED LOCATION FOR SERVICE DOG PARK IN HALIFAX DARTMOUTH AREA REVISED





#### HALIFAX, OPTION 1 5940 South Street, Special Education Authority site











## **ΗΛLIFΛΧ**

#### HALIFAX, OPTION 2 5940 South Street, Special Education Authority site













#### HALIFAX, OPTION 3 Upper Flinn Park, MacDonald Street











## ΗΛLIFΛX

#### HALIFAX, OPTION 4 Chebucto Road Park, St. Matthias Street













#### HALIFAX, OPTION 5 Murray Warrington Park, Brunswick Street



### **ΗΛLIFΛΧ**













#### HALIFAX, OPTION 6 St. Stephens School Park, Leeds Street

















#### HALIFAX, OPTION 7 Chisholm Avenue Park, Chisholm Avenue











## ΗΛLΙΓΛΧ

#### HALIFAX, OPTION 8 Bi-Hi Park, Ashburn Avenue

















#### DARTMOUTH, OPTION 9 T&IR land, Pleas