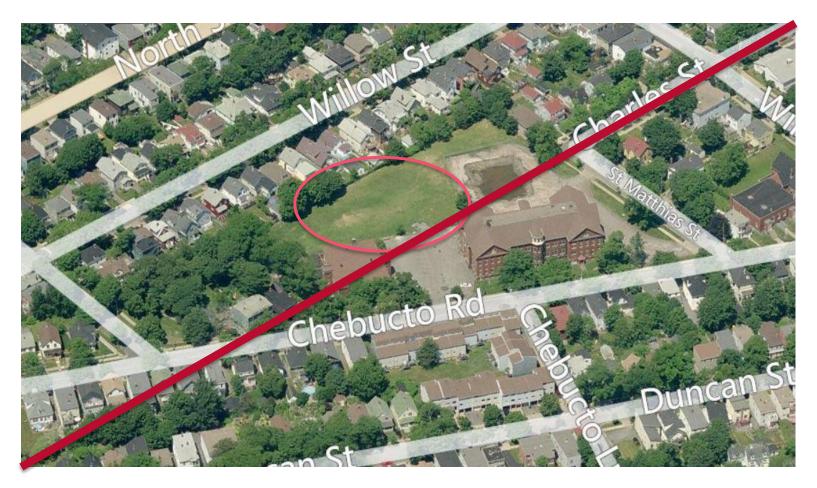

tion at the corner of Cogswell & Raine Drive or slightly larger.

The following is a list of criteria and their weighted value in the selection process;

- 1. on an accessible bus route
- 2. near accessible on street parking
- 3. on-site parking
- 4. near an HRM Recreation Facility
- 5. near AT trail

#### PROPOSED LOCATION FOR SERVICE DOG PARKS IN HALIFAX DARTMOUTH AREA





### PROPOSED LOCATION FOR SERVICE DOG PARK IN HALIFAX DARTMOUTH AREA REVISED





#### HALIFAX, OPTION 1 5940 South Street, Special Education Authority site











## **ΗΛLIFΛΧ**

#### HALIFAX, OPTION 2 5940 South Street, Special Education Authority site













#### HALIFAX, OPTION 3 Upper Flinn Park, MacDonald Street











## ΗΛLIFΛX

#### HALIFAX, OPTION 4 Chebucto Road Park, St. Matthias Street













#### HALIFAX, OPTION 5 Murray Warrington Park, Brunswick Street



### **ΗΛLIFΛΧ**













#### HALIFAX, OPTION 6 St. Stephens School Park, Leeds Street

















#### HALIFAX, OPTION 7 Chisholm Avenue Park, Chisholm Avenue











## ΗΛLΙΓΛΧ

#### HALIFAX, OPTION 8 Bi-Hi Park, Ashburn Avenue

















#### DARTMOUTH, OPTION 9 T&IR land, Pleasant Street



## ΗΛLIFΛ Χ

### **DARTMOUTH, OPTION 9**



## ΗΛLIFΛX

### **DARTMOUTH, OPTION 9**





#### DARTMOUTH, OPTION 10 Northwood Community Centre, Oceanview Drive





### **DARTMOUTH, OPTION 10**









### DARTMOUTH, OPTION 11 Parking area, Geary Street













### DARTMOUTH, OPTION 12 Dartmouth Commons, Windmill Road







# **ΗΛLIFΛΧ**





### DARTMOUTH, OPTION 13 Dartmouth Commons, Nantucket Avenue