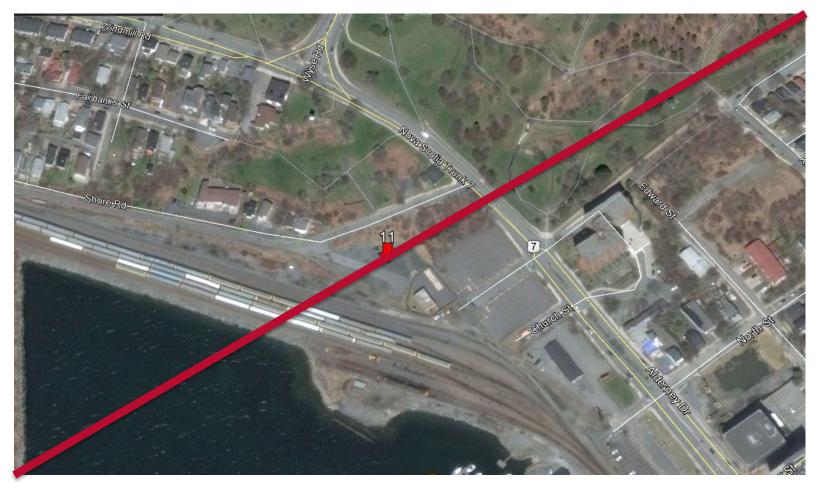

#### HALIFAX, OPTION 3 Upper Flinn Park, MacDonald Street











## ΗΛLIFΛX

#### HALIFAX, OPTION 4 Chebucto Road Park, St. Matthias Street













#### HALIFAX, OPTION 5 Murray Warrington Park, Brunswick Street



### **ΗΛLIFΛΧ**













#### HALIFAX, OPTION 6 St. Stephens School Park, Leeds Street

















#### HALIFAX, OPTION 7 Chisholm Avenue Park, Chisholm Avenue











## ΗΛLΙΓΛΧ

#### HALIFAX, OPTION 8 Bi-Hi Park, Ashburn Avenue

















#### DARTMOUTH, OPTION 9 T&IR land, Pleasant Street



## ΗΛLIFΛ Χ

### **DARTMOUTH, OPTION 9**



## ΗΛLIFΛX

### **DARTMOUTH, OPTION 9**





#### DARTMOUTH, OPTION 10 Northwood Community Centre, Oceanview Drive





### **DARTMOUTH, OPTION 10**









### DARTMOUTH, OPTION 11 Parking area, Geary Street













### DARTMOUTH, OPTION 12 Dartmouth Commons, Windmill Road







# **ΗΛLIFΛΧ**





### DARTMOUTH, OPTION 13 Dartmouth Commons, Nantucket Avenue

















#### DARTMOUTH, OPTION 14 Victoria Park, Dawson Street













#### DARTMOUTH, OPTION 15 Victoria Road / Woodland Avenue













#### DARTMOUTH, OPTION 16 Brule Street Park, Victoria Road













#### PROPOSED LOCATION FOR SERVICE DOG PARKS IN HALIFAX, DARTMOUTH AREA REVISED