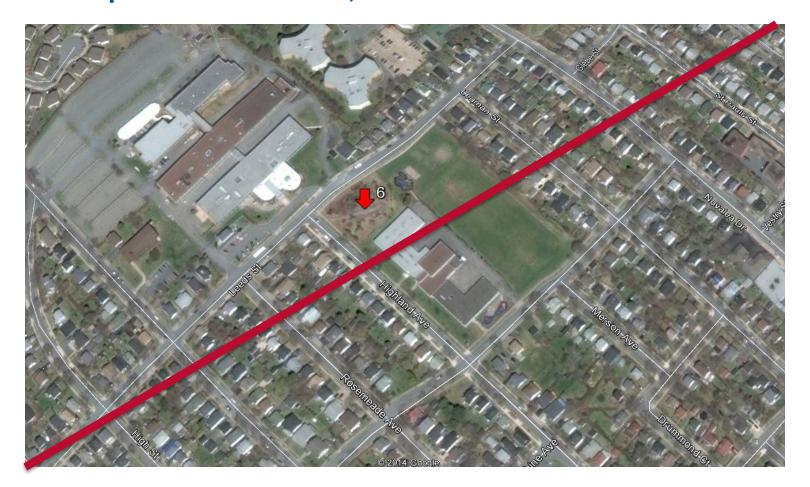

cessible bus route
- 2. near accessible on street parking
- 3. on-site parking
- 4. near an HRM Recreation Facility
- 5. near AT trail

#### PROPOSED LOCATION FOR SERVICE DOG PARKS IN HALIFAX DARTMOUTH AREA





### PROPOSED LOCATION FOR SERVICE DOG PARK IN HALIFAX DARTMOUTH AREA REVISED





#### HALIFAX, OPTION 1 5940 South Street, Special Education Authority site











## **ΗΛLIFΛΧ**

#### HALIFAX, OPTION 2 5940 South Street, Special Education Authority site













#### HALIFAX, OPTION 3 Upper Flinn Park, MacDonald Street











## ΗΛLIFΛX

#### HALIFAX, OPTION 4 Chebucto Road Park, St. Matthias Street













#### HALIFAX, OPTION 5 Murray Warrington Park, Brunswick Street



### **ΗΛLIFΛΧ**













#### HALIFAX, OPTION 6 St. Stephens School Park, Leeds Street

















#### HALIFAX, OPTION 7 Chisholm Avenue Park, Chisholm Avenue











## ΗΛLΙΓΛΧ

#### HALIFAX, OPTION 8 Bi-Hi Park, Ashburn Avenue

















#### DARTMOUTH, OPTION 9 T&IR land, Pleasant Street



## ΗΛLIFΛ Χ

### **DARTMOUTH, OPTION 9**



## ΗΛLIFΛX

### **DARTMOUTH, OPTION 9**





#### DARTMOUTH, OPTION 10 Northwood Community Centre, Oceanview Drive





### **DARTMOUTH, OPTION 10**









### DARTMOUTH, OPTION 11 Parking area, Geary Street













### DARTMOUTH, OPTION 12 Dartmouth Commons, Windmill Road







# **ΗΛLIFΛΧ**





### DARTMOUTH, OPTION 13 Dartmouth Commons, Nantucket Avenue

















#### DARTMOUTH, OPTION 14 Victoria Park, Dawson Street













#### DARTMOUTH, OPTION 15 Victoria Road / Woodland Avenue













#### DARTM