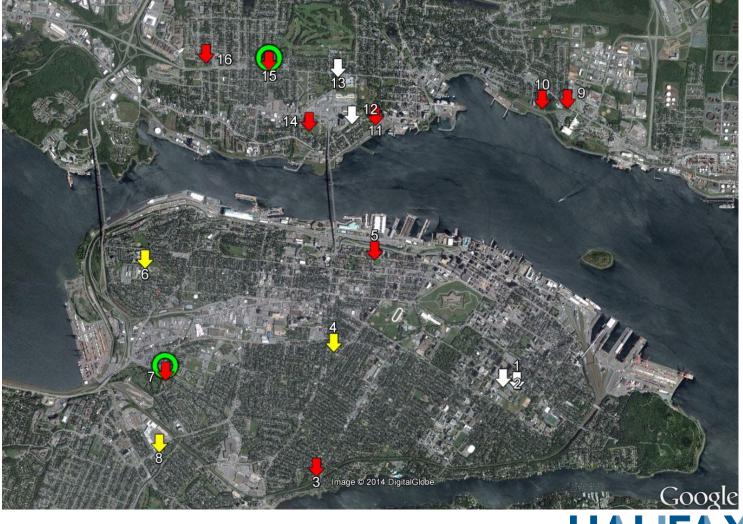

#### PROPOSED LOCATION FOR SERVICE DOG PARKS IN HALIFAX DARTMOUTH AREA

### PROPOSED LOCATION FOR SERVICE DOG PARK IN HALIFAX DARTMOUTH AREA REVISED

#### PROPOSED LOCATION FOR SERVICE DOG PARKS IN HALIFAX, DARTMOUTH AREA REVISED