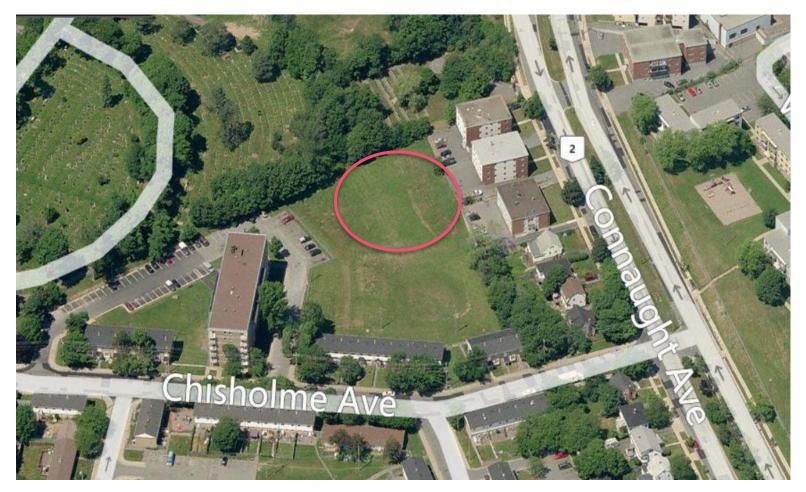

. near an HRM Recreation Facility
- 5. near AT trail

#### PROPOSED LOCATION FOR SERVICE DOG PARKS IN HALIFAX DARTMOUTH AREA





### PROPOSED LOCATION FOR SERVICE DOG PARK IN HALIFAX DARTMOUTH AREA REVISED





#### HALIFAX, OPTION 1 5940 South Street, Special Education Authority site











## **ΗΛLIFΛΧ**

#### HALIFAX, OPTION 2 5940 South Street, Special Education Authority site













#### HALIFAX, OPTION 3 Upper Flinn Park, MacDonald Street











## ΗΛLIFΛX

#### HALIFAX, OPTION 4 Chebucto Road Park, St. Matthias Street













#### HALIFAX, OPTION 5 Murray Warrington Park, Brunswick Street



### **ΗΛLIFΛΧ**













#### HALIFAX, OPTION 6 St. Stephens School Park, Leeds Street

















#### HALIFAX, OPTION 7 Chisholm Avenue Park, Chisholm Avenue











## ΗΛLΙΓΛΧ

#### HALIFAX, OPTION 8 Bi-Hi Park, Ashburn Avenue

















#### DARTMOUTH, OPTION 9 T&IR land, Pleasant Street



## ΗΛLIFΛ Χ

### **DARTMOUTH, OPTION 9**



## ΗΛLIFΛX

### **DARTMOUTH, OPTION 9**





#### DARTMOUTH, OPTION 10 Northwood Community Centre, Oceanview Drive





### **DARTMOUTH, OPTION 10**









### DARTMOUTH, OPTION 11 Parking area, Geary Street













### DARTMOUTH, OPTION 12 Dartmouth Commons, Windmill Road







# **ΗΛLIFΛΧ**





### DARTMOUTH, OPTION 13 Dartmouth Commons, Nantucket Avenue

















#### DARTMOUTH, OPTION 14 Victoria Park, Dawson Street













#### DARTMOUTH, OPTION 15 Victoria Road / Woodland Avenue













#### DARTMOUTH, OPTION 16 Brule Street Park, Victoria Road













#### PROPOSED LOCATI