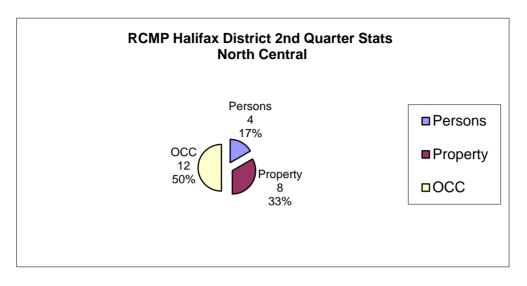

| North Central       | 2nd Qtr<br>2013 | 2nd Qtr<br>2014 | #<br>Change | %<br>Change | YTD<br>2013 | YTD<br>2014 | #<br>Change | %<br>Change |
|---------------------|-----------------|-----------------|-------------|-------------|-------------|-------------|-------------|-------------|
| PERSONS             |                 |                 |             |             |             |             |             |             |
| Homicide            | 0               | 0               | 0           | 0.00        | 0           | 0           | 0           | 0.00        |
| Attempted Murder    | 0               | 0               | 0           | 0.00        | 0           | 0           | 0           | 0.00        |
| Robbery             | 0               | 0               | 0           | 0.00        | 0           | 0           | 0           | 0.00        |
| Assaults            | 7               | 4               | -3          | -42.86      | 7           | 10          | 3           | 42.86       |
| All Others          | 0               | 0               | 0           | 0.00        | 0           | 0           | 0           | 0.00        |
| TOTAL               | 7               | 4               | -3          | -42.86      | 7           | 10          | 3           | 42.86       |
| PROPERTY            |                 |                 |             |             |             |             |             |             |
| Break And Enter     | 4               | 5               | 1           | 25.00       | 13          | 6           | -7          | -53.85      |
| Theft Motor Vehicle | 2               | 1               | -1          | -50.00      | 2           | 1           | -1          | -50.00      |
| Theft > 5000        | 0               | 0               | 0           | 0.00        | 0           | 0           | 0           | 0.00        |
| Theft < 5000        | 6               | 1               | -5          | -83.33      | 9           | 4           | -5          | -55.56      |
| Have Stolen Goods   | 0               | 0               | 0           | 0.00        | 0           | 0           | 0           | 0.00        |
| Frauds              | 2               | 1               | -1          | -50.00      | 4           | 3           | -1          | -25.00      |
| TOTAL               | 14              | 8               | -6          | -42.86      | 28          | 14          | -14         | -50.00      |
| CRIMINAL OTHER      |                 |                 |             |             |             |             |             |             |
| Morals              | 0               | 0               | 0           | 0.00        | 0           | 0           | 0           | 0.00        |
| Offensive Weapons   | 0               | 0               | 0           | 0.00        | 0           | 1           | 1           | 100.00      |
| Other Criminal Code | 15              | 12              | -3          | -20.00      | 26          | 17          | -9          | -34.62      |
| TOTAL               | 15              | 12              | -3          | -20.00      | 26          | 18          | -8          | -30.77      |
| TOTAL CRIMINAL CODE | 36              | 24              | -12         | -33.33      | 61          | 42          | -19         | -31.15      |
| FEDERAL             |                 |                 |             |             |             |             |             |             |
| General             | 0               | 0               | 0           | 0.00        | 1           | 0           | -1          | -100.00     |
| Drugs               | 4               | 3               | -1          | -25.00      | 5           | 4           | -1          | -20.00      |
| TOTAL               | 4               | 3               | -1          | -25.00      | 6           | 4           | -2          | -33.33      |
| PROVINCIAL          |                 |                 |             |             |             |             |             |             |
| General             | 14              | 19              | 5           | 35.71       | 27          | 29          | 2           | 7.41        |
| Liquor              | 0               | 0               | 0           | 0.00        | 0           | 0           | 0           | 0.00        |
| Traffic             | 76              | 62              | -14         | -18.42      | 92          | 88          | -4          | -4.35       |
| TOTAL               | 90              | 81              | -9          | -10.00      | 119         | 117         | -2          | -1.68       |
| TRAFFIC & COLLISION |                 |                 |             |             |             |             |             |             |
| Criminal Code       | 3               | 8               | 5           | 166.67      | 7           | 17          | 10          | 142.86      |
| Collisions          | 9               | 4               | -5          | -55.56      | 31          | 13          | -18         | -58.06      |
| PERSONS             |                 |                 |             |             |             |             |             |             |
| Fatalities          | 0               | 0               | 0           | 0.00        | 0           | 0           | 0           | 0.00        |
| Injured             | 1               | 2               | 1           | 100.00      | 4           | 3           | -1          | -25.00      |
| Calls Concluded "K" | 212             | 248             | 36          | 16.98       | 382         | 421         | 39          | 10.21       |