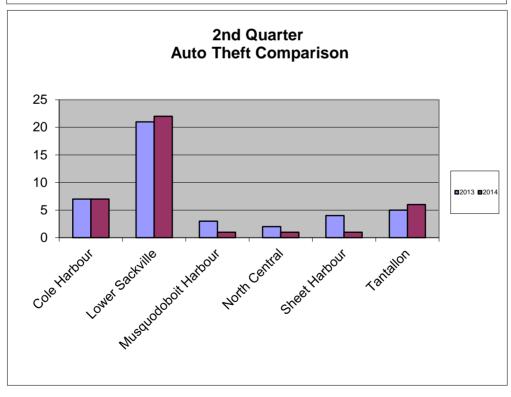

#### **Property Crimes**

Overall Property Crime **decreased** by -14 or -1.76%.

Stolen Motor Vehicles **decreased** by -4 or -9.52%.

Break and Enters **decreased** by -29 or -23.77%.

Fraud incidents **decreased** by -24 or -23.76%.