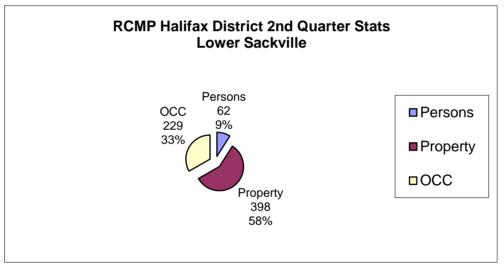

| Lower Sackville     | 2nd Qtr<br>2013 | 2nd Qtr<br>2014 | #<br>Change | %<br>Change | YTD<br>2013 | YTD<br>2014 | #<br>Change | %<br>Change |
|---------------------|-----------------|-----------------|-------------|-------------|-------------|-------------|-------------|-------------|
|                     |                 |                 |             |             |             |             |             |             |
| PERSONS             | 0               | 4               | 4           | 400.00      | 0           | 0           | 0           | 400.00      |
| Homicide            | 0               | 1               | 1           | 100.00      | 0           | 2           | 2           | 100.00      |
| Attempted Murder    | 0               | 0               | 0           | 0.00        | 0           | 1           | 1           | 100.00      |
| Robbery             | 2               | 3               | 1           | 50.00       | 7           | 5           | -2<br>40    | -28.57      |
| Assaults            | 67              | 57              | -10         | -14.93      | 121         | 102         | -19         | -15.70      |
| All Others          | <del>72</del>   | 1               | -2          | -66.67      | 3           | 1           | -2          | -66.67      |
| TOTAL               | 12              | 62              | -10         | -13.89      | 131         | 111         | -20         | -15.27      |
| PROPERTY            |                 |                 |             |             |             |             |             |             |
| Break And Enter     | 44              | 32              | -12         | -27.27      | 70          | 58          | -12         | -17.14      |
| Theft Motor Vehicle | 21              | 22              | 1           | 4.76        | 37          | 42          | 5           | 13.51       |
| Theft > 5000        | 5               | 3               | -2          | -40.00      | 6           | 8           | 2           | 33.33       |
| Theft < 5000        | 226             | 286             | 60          | 26.55       | 393         | 461         | 68          | 17.30       |
| Have Stolen Goods   | 15              | 30              | 15          | 100.00      | 51          | 40          | -11         | -21.57      |
| Frauds              | 38              | 25              | -13         | -34.21      | 67          | 49          | -18         | -26.87      |
| TOTAL               | 349             | 398             | 49          | 14.04       | 624         | 658         | 34          | 5.45        |
|                     |                 |                 |             |             |             |             |             |             |
| CRIMINAL OTHER      |                 |                 |             |             |             |             |             |             |
| Morals              | 2               | 0               | -2          | -100.00     | 2           | 1           | -1          | -50.00      |
| Offensive Weapons   | 11              | 19              | 8           | 72.73       | 18          | 28          | 10          | 55.56       |
| Other Criminal Code | 176             | 210             | 34          | 19.32       | 304         | 329         | 25          | 8.22        |
| TOTAL               | 189             | 229             | 40          | 21.16       | 324         | 358         | 34          | 10.49       |
| TOTAL CRIMINAL CODE | 610             | 689             | 79          | 12.95       | 1079        | 1127        | 48          | 4.45        |
| FEDERAL             |                 |                 |             |             |             |             |             |             |
| General             | 1               | 1               | 0           | 0.00        | 2           | 5           | 3           | 150.00      |
| Drugs               | 68              | 45              | -23         | -33.82      | 131         | 89          | -42         | -32.06      |
| TOTAL               | 69              | 46              | <b>-23</b>  | -33.33      | 133         | 94          | -39         | -29.32      |
| 101712              | 00              |                 | 20          | 00100       | 100         | •           | 00          | 20102       |
| PROVINCIAL          |                 |                 |             |             |             |             |             |             |
| General             | 148             | 134             | -14         | -9.46       | 284         | 251         | -33         | -11.62      |
| Liquor              | 3               | 2               | -1          | -33.33      | 3           | 6           | 3           | 100.00      |
| Traffic             | 1264            | 860             | -404        | -31.96      | 3134        | 1873        | -1261       | -40.24      |
| TOTAL               | 1415            | 996             | -419        | -29.61      | 3421        | 2130        | -1291       | -37.74      |
|                     |                 |                 |             |             |             |             |             |             |
| TRAFFIC & COLLISION |                 |                 |             |             |             |             |             |             |
| Criminal Code       | 92              | 70              | -22         | -23.91      | 201         | 155         | -46         | -22.89      |
| Collisions          | 232             | 186             | -46         | -19.83      | 503         | 386         | -117        | -23.26      |
| PERSONS             |                 |                 |             |             |             |             |             |             |
| Fatalities          | 0               | 0               | 0           | 0.00        | 0           | 2           | 2           | 100.00      |
| Injured             | 39              | 19              | -20         | -51.28      | 78          | 39          | -39         | -50.00      |
| пјагоа              | 55              | 13              | 20          | 01.20       | 70          | 33          | 33          | 50.00       |
| Calls Concluded "K" | 3254            | 2709            | -545        | -16.75      | 6178        | 5436        | -742        | -12.01      |