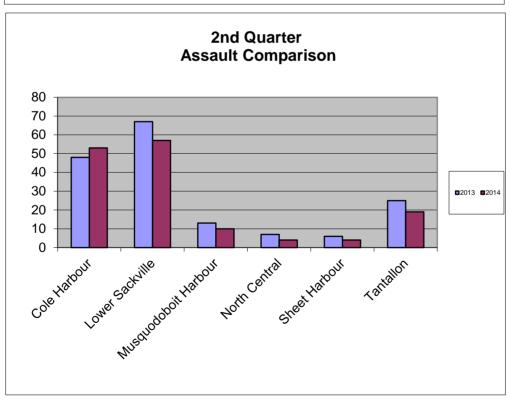

#### Violent Crimes

Overall Violent Crime **decreased** by -26 or -14.21%.

Robberies increased by +1 or +20%.

Homicides *increased* by +1 or +100%.

Attempted Murders **decreased** by -3 or -75%.

Assaults **decreased** by -19 or -11.45%.

Assaults accounted for 93% of reported violent crimes in the second quarter of 2014.

#### Assaults

Assaults Level 1 accounted for 63% of the total <u>Assaults</u> in the 2<sup>nd</sup> quarter of 2014, the 2<sup>nd</sup> quarter of 2013 had a result of 56% and experienced a -4% **decrease** in 2014 over the same period last year.

Assault with a Weapon Causing Bodily Harm accounted for 13% of the total <u>Assaults</u> in 2014 compared to 16% in 2013 and experienced a -32% **decrease** over the same period last year.

All forms of Sexual Assaults combined accounted for 20% of the total <u>Assaults</u> in 2014 compared to 19% in 2013.