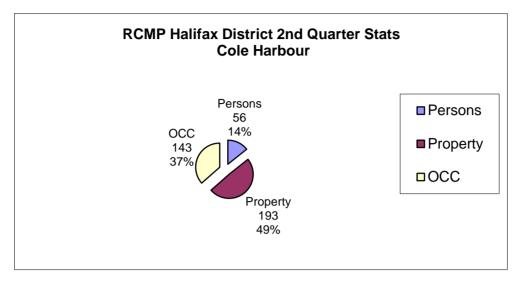

|                       | 2nd Otr | 2nd Qtr | #       | %       | YTD  | YTD  | #        | %       |
|-----------------------|---------|---------|---------|---------|------|------|----------|---------|
| Cole Harbour          | 2013    | 2014    |         | Change  | 2013 | 2014 |          | Change  |
|                       |         |         |         |         |      |      |          |         |
| PERSONS               |         |         |         |         |      |      |          |         |
| Homicide              | 0       | 0       | 0       | 0.00    | 0    | 0    | 0        | 0.00    |
| Attempted Murder      | 1       | 0       | -1      | -100.00 | 1    | 0    | -1       | -100.00 |
| Robbery               | 2       | 2       | 0       | 0.00    | 2    | 2    | 0        | 0.00    |
| Assaults              | 48      | 53      | 5       | 10.42   | 89   | 86   | -3       | -3.37   |
| All Others            | 3       | 1       | -2      | -66.67  | 3    | 1    | -2       | -66.67  |
| TOTAL                 | 54      | 56      | 2       | 3.70    | 95   | 89   | -6       | -6.32   |
| PROPERTY              |         |         |         |         |      |      |          |         |
| Break And Enter       | 28      | 18      | -10     | -35.71  | 43   | 34   | -9       | -20.93  |
| Theft Motor Vehicle   | 7       | 7       | 0       | 0.00    | 12   | 11   | -1       | -8.33   |
| Theft > 5000          | 2       | 0       | -2      | -100.00 | 3    | 0    | -3       | -100.00 |
| Theft < 5000          | 144     | 134     | -10     | -6.94   | 223  | 246  | 23       | 10.31   |
| Have Stolen Goods     | 6       | 11      | 5       | 83.33   | 9    | 15   | 6        | 66.67   |
| Frauds                | 22      | 23      | 1       | 4.55    | 41   | 36   | -5       | -12.20  |
| TOTAL                 | 209     | 193     | -16     | -7.66   | 331  | 342  | 11       | 3.32    |
|                       |         |         |         |         |      | •    |          | 0.02    |
| CRIMINAL OTHER        |         |         |         |         |      |      |          |         |
| Morals                | 2       | 1       | -1      | -50.00  | 2    | 2    | 0        | 0.00    |
| Offensive Weapons     | 12      | 6       | -6      | -50.00  | 13   | 12   | -1       | -7.69   |
| Other Criminal Code   | 155     | 136     | -19     | -12.26  | 237  | 232  | -5       | -2.11   |
| TOTAL                 | 169     | 143     | -26     | -15.38  | 252  | 246  | -6       | -2.38   |
| TOTAL CRIMINAL CODE   | 432     | 392     | -40     | -9.26   | 678  | 677  | -1       | -0.15   |
| FEDERAL               |         |         |         |         |      |      |          |         |
| General               | 1       | 0       | -1      | -100.00 | 3    | 0    | -3       | -100.00 |
| Drugs                 | 32      | 27      | -5      | -15.63  | 57   | 54   | -3       | -5.26   |
| TOTAL                 | 33      | 27      | -6      | -18.18  | 60   | 54   | -6       | -10.00  |
|                       |         |         |         |         |      |      |          |         |
| PROVINCIAL            |         |         |         |         |      |      |          |         |
| General               | 114     | 93      | -21     | -18.42  | 223  | 208  | -15      | -6.73   |
| Liquor                | 4       | 0       | -4      | -100.00 | 4    | 0    | -4       | -100.00 |
| Traffic               | 703     | 481     | -222    | -31.58  | 1340 | 1031 | -309     | -23.06  |
| TOTAL                 | 821     | 574     | -247    | -30.09  | 1567 | 1239 | -328     | -20.93  |
| TRAFFIC & COLLISION   |         |         |         |         |      |      |          |         |
| Criminal Code         | 48      | 62      | 14      | 29.17   | 98   | 116  | 18       | 18.37   |
| Collisions            | 93      | 112     | 19      | 20.43   | 237  | 241  | 4        | 1.69    |
| DEDCONS               |         |         |         |         |      |      |          |         |
| PERSONS<br>Fotolities | 2       | 0       | 2       | 100.00  | 2    | ^    | 2        | 100.00  |
| Fatalities            | 2       | 0       | -2<br>5 | -100.00 | 2    | 0    | -2<br>16 | -100.00 |
| Injured               | 14      | 9       | -5      | -35.71  | 29   | 13   | -16      | -55.17  |
| Calls Concluded "K"   | 2696    | 2239    | -457    | -16.95  | 4740 | 4315 | -425     | -8.97   |