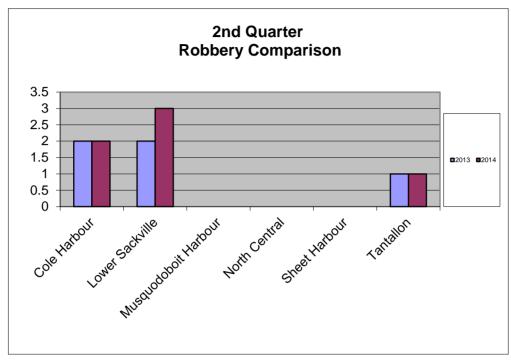

#### Violent Crimes

Overall Violent Crime **decreased** by -26 or -14.21%.

Robberies increased by +1 or +20%.

Homicides *increased* by +1 or +100%.

Attempted Murders **decreased** by -3 or -75%.

Assaults **decreased** by -19 or -11.45%.

#### **Robberies**

Robberies accounted for 4% of the total <u>Persons Crime</u> in the 2<sup>nd</sup> quarter of 2014 compared to 3% in 2013 and experienced a 20% *increase* in 2014 over the same period last year.