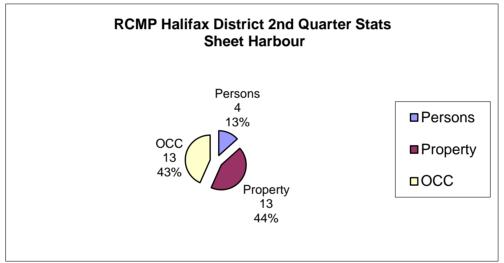

| Sheet Harbour       | 2nd Qtr<br>2013 | 2nd Qtr<br>2014 | #<br>Change | %<br>Change | YTD<br>2013 | YTD<br>2014 | #<br>Change | %<br>Change |
|---------------------|-----------------|-----------------|-------------|-------------|-------------|-------------|-------------|-------------|
| PERSONS             |                 |                 |             |             |             |             |             |             |
| Homicide            | 0               | 0               | 0           | 0.00        | 0           | 0           | 0           | 0.00        |
| Attempted Murder    | 0               | 0               | 0           | 0.00        | 0           | 0           | 0           | 0.00        |
| Robbery             | 0               | 0               | 0           | 0.00        | 0           | 0           | 0           | 0.00        |
| Assaults            | 6               | 4               | -2          | -33.33      | 10          | 11          | 1           | 10.00       |
| All Others          | 0               | 0               | 0           | 0.00        | 0           | 0           | 0           | 0.00        |
| TOTAL               | 6               | 4               | -2          | -33.33      | 10          | 11          | 1           | 10.00       |
| PROPERTY            |                 |                 |             |             |             |             |             |             |
| Break And Enter     | 13              | 7               | -6          | -46.15      | 24          | 9           | -15         | -62.50      |
| Theft Motor Vehicle | 4               | 1               | -3          | -75.00      | 5           | 2           | -3          | -60.00      |
| Theft > 5000        | 0               | 0               | 0           | 0.00        | 0           | 0           | 0           | 0.00        |
| Theft < 5000        | 11              | 3               | -8          | -72.73      | 16          | 5           | -11         | -68.75      |
| Have Stolen Goods   | 0               | 1               | 1           | 100.00      | 0           | 1           | 1           | 100.00      |
| Frauds              | 1               | 1               | 0           | 0.00        | 2           | 2           | 0           | 0.00        |
| TOTAL               | 29              | 13              | -16         | -55.17      | 47          | 19          | -28         | -59.57      |
| CRIMINAL OTHER      |                 |                 |             |             |             |             |             |             |
| Morals              | 0               | 0               | 0           | 0.00        | 0           | 0           | 0           | 0.00        |
| Offensive Weapons   | 1               | 1               | 0           | 0.00        | 2           | 4           | 2           | 100.00      |
| Other Criminal Code | 21              | 12              | -9          | -42.86      | 36          | 21          | -<br>-15    | -41.67      |
| TOTAL               | 22              | 13              | -9          | -40.91      | 38          | 25          | -13         | -34.21      |
| TOTAL CRIMINAL CODE | 57              | 30              | -27         | -47.37      | 95          | 55          | -40         | -42.11      |
| FEDERAL             |                 |                 |             |             |             |             |             |             |
| General             | 0               | 0               | 0           | 0.00        | 0           | 3           | 3           | 100.00      |
| Drugs               | 2               | 4               | 2           | 100.00      | 5           | 5           | 0           | 0.00        |
| TOTAL               | 2               | 4               | 2           | 100.00      | 5           | 8           | 3           | 60.00       |
| PROVINCIAL          |                 |                 |             |             |             |             |             |             |
| General             | 15              | 13              | -2          | -13.33      | 26          | 18          | -8          | -30.77      |
| Liquor              | 0               | 0               | 0           | 0.00        | 0           | 0           | 0           | 0.00        |
| Traffic             | 35              | 31              | -4          | -11.43      | 63          | 52          | -11         | -17.46      |
| TOTAL               | 50              | 44              | -6          | -12.00      | 89          | 70          | -19         | -21.35      |
| TRAFFIC & COLLISION |                 |                 |             |             |             |             |             |             |
| Criminal Code       | 2               | 3               | 1           | 50.00       | 3           | 3           | 0           | 0.00        |
| Collisions          | 9               | 9               | 0           | 0.00        | 18          | 20          | 2           | 11.11       |
|                     | -               | -               | •           |             | . •         |             | _           |             |
| PERSONS             |                 |                 |             |             |             |             |             |             |
| Fatalities          | 0               | 0               | 0           | 0.00        | 0           | 0           | 0           | 0.00        |
| Injured             | 2               | 3               | 1           | 50.00       | 3           | 3           | 0           | 0.00        |
| Calls Concluded "K" | 350             | 312             | -38         | -10.86      | 690         | 506         | -184        | -26.67      |