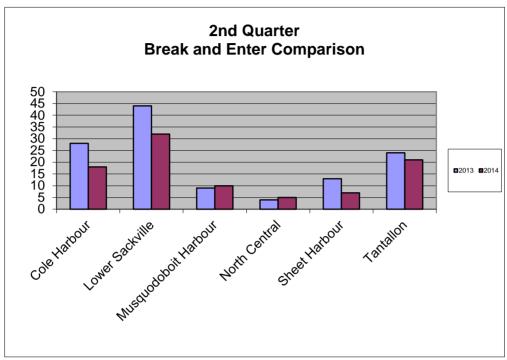

#### **Property Crimes**

Overall Property Crime **decreased** by -14 or -1.76%.

Stolen Motor Vehicles **decreased** by -4 or -9.52%.

Break and Enters **decreased** by -29 or -23.77%.

Fraud incidents **decreased** by -24 or -23.76%.

#### Break & Enter

Break & Enter (Residence) accounted for 39% of the total <u>Break & Enters</u> in the 2<sup>nd</sup> quarter of 2014 compared to 50% in 2013 and experienced a -41% **decrease** in 2014 over the same period last year.

Break & Enter (Other) accounted for 48% of the total <u>Break & Enters</u> in 2014 2<sup>nd</sup> quarter compared to 30% in 2013 and experienced a 22% *increase* over the same period last year.

Break & Enter (Business) accounted for 12% of the total <u>Break & Enters</u> in the 2<sup>nd</sup> quarter 2014 compared to 17% in 2013 and experienced a -48% **decrease** in 2014 over the same period last year.