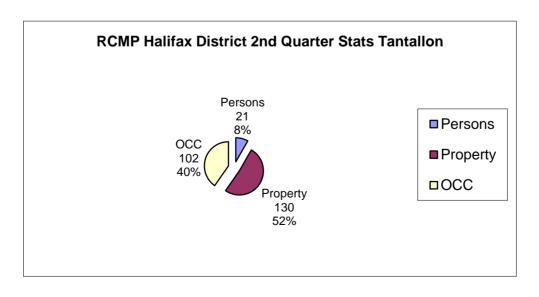

| Tantallon           | 2nd Qtr<br>2013 | 2nd Qtr<br>2014 | #<br>Change         | %<br>Change   | YTD<br>2013        | YTD<br>2014 | #<br>Change | %<br>Change      |
|---------------------|-----------------|-----------------|---------------------|---------------|--------------------|-------------|-------------|------------------|
| PERSONS             |                 |                 |                     |               |                    |             |             |                  |
| Homicide            | 0               | 0               | 0                   | 0.00          | 1                  | 0           | -1          | -100.00          |
| Attempted Murder    | 3               | 1               | -2                  | -66.67        | 3                  | 2           | -1<br>-1    | -33.33           |
| Robbery             | 1               | 1               | 0                   | 0.00          | 4                  | 1           | -3          | -33.33<br>-75.00 |
| Assaults            | 25              | 19              | -6                  | -24.00        | <del>4</del><br>57 | 33          | -24         | -42.11           |
| All Others          | 23              | 0               | -0<br>-2            | -100.00       | 2                  | 2           | 0           | 0.00             |
| TOTAL               | 31              | 21              | - <u>-</u> 2<br>-10 | <b>-32.26</b> | 67                 | 38          | - <b>29</b> | <b>-43.28</b>    |
| TOTAL               | 31              | 21              | -10                 | -32.20        | O1                 | 30          | -23         | -43.20           |
| PROPERTY            |                 |                 |                     |               |                    |             |             |                  |
| Break And Enter     | 24              | 21              | -3                  | -12.50        | 38                 | 37          | -1          | -2.63            |
| Theft Motor Vehicle | 5               | 6               | 1                   | 20.00         | 15                 | 11          | -4          | -26.67           |
| Theft > 5000        | 0               | 4               | 4                   | 100.00        | 1                  | 7           | 6           | 600.00           |
| Theft < 5000        | 77              | 77              | 0                   | 0.00          | 143                | 143         | 0           | 0.00             |
| Have Stolen Goods   | 1               | 3               | 2                   | 200.00        | 8                  | 4           | -4          | -50.00           |
| Frauds              | 28              | 19              | -9                  | -32.14        | 42                 | 34          | -8          | -19.05           |
| TOTAL               | 135             | 130             | -5                  | -3.70         | 247                | 236         | -11         | -4.45            |
|                     |                 |                 |                     |               |                    |             |             |                  |
| CRIMINAL OTHER      |                 |                 |                     |               |                    |             |             |                  |
| Morals              | 0               | 1               | 1                   | 100.00        | 0                  | 1           | 1           | 100.00           |
| Offensive Weapons   | 4               | 5               | 1                   | 25.00         | 8                  | 10          | 2           | 25.00            |
| Other Criminal Code | 104             | 96              | -8                  | -7.69         | 158                | 148         | -10         | -6.33            |
| TOTAL               | 108             | 102             | -6                  | -5.56         | 166                | 159         | -7          | -4.22            |
| TOTAL CRIMINAL CODE | 274             | 253             | -21                 | -7.66         | 480                | 433         | -47         | -9.79            |
|                     |                 |                 |                     |               |                    | .00         | ••          | 00               |
| FEDERAL             |                 |                 |                     |               |                    |             |             |                  |
| General             | 0               | 0               | 0                   | 0.00          | 0                  | 0           | 0           | 0.00             |
| Drugs               | 15              | 26              | 11                  | 73.33         | 35                 | 39          | 4           | 11.43            |
| TOTAL               | 15              | 26              | 11                  | 73.33         | 35                 | 39          | 4           | 11.43            |
|                     |                 |                 |                     |               |                    |             |             |                  |
| PROVINCIAL          |                 |                 |                     |               |                    |             |             |                  |
| General             | 77              | 68              | -9                  | -11.69        | 147                | 138         | -9          | -6.12            |
| Liquor              | 0               | 0               | 0                   | 0.00          | 0                  | 0           | 0           | 0.00             |
| Traffic             | 536             | 680             | 144                 | 26.87         | 1093               | 1200        | 107         | 9.79             |
| TOTAL               | 613             | 748             | 135                 | 22.02         | 1240               | 1338        | 98          | 7.90             |
|                     |                 |                 |                     |               |                    |             |             |                  |
| TRAFFIC & COLLISION |                 |                 |                     |               |                    |             |             |                  |
| Criminal Code       | 24              | 16              | -8                  | -33.33        | 54                 | 46          | -8          | -14.81           |
| Collisions          | 86              | 93              | 7                   | 8.14          | 185                | 207         | 22          | 11.89            |
| PERSONS             |                 |                 |                     |               |                    |             |             |                  |
| Fatalities          | 0               | 0               | Ο                   | 0.00          | 1                  | 0           | -1          | -100.00          |
|                     | 12              | 17              | 0<br>5              |               | 1<br>27            |             |             | -100.00<br>-3.70 |
| Injured             | 12              | 17              | 5                   | 41.67         | 21                 | 26          | -1          | -3.70            |
| Calls Concluded "K" | 2066            | 1810            | -256                | -12.39        | 3536               | 3286        | -250        | -7.07            |