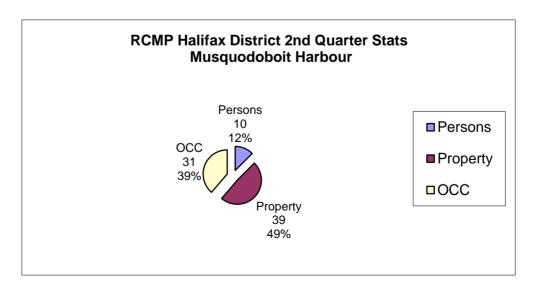

| Museus debeit Herbeur |      | 2nd Qtr | #      | %<br>Change | YTD  | YTD  | #      | %       |
|-----------------------|------|---------|--------|-------------|------|------|--------|---------|
| Musquodoboit Harbour  | 2013 | 2014    | Cnange | Change      | 2013 | 2014 | Cnange | Change  |
| PERSONS               |      |         |        |             |      |      |        |         |
| Homicide              | 0    | 0       | 0      | 0.00        | 0    | 0    | 0      | 0.00    |
| Attempted Murder      | 0    | 0       | 0      | 0.00        | 0    | 0    | 0      | 0.00    |
| Robbery               | 0    | 0       | 0      | 0.00        | 1    | 0    | -1     | -100.00 |
| Assaults              | 13   | 10      | -3     | -23.08      | 21   | 19   | -2     | -9.52   |
| All Others            | 0    | 0       | 0      | 0.00        | 0    | 0    | 0      | 0.00    |
| TOTAL                 | 13   | 10      | -3     | -23.08      | 22   | 19   | -3     | -13.64  |
|                       |      |         | -      |             |      |      | -      |         |
| PROPERTY              |      |         |        |             |      |      |        |         |
| Break And Enter       | 9    | 10      | 1      | 11.11       | 19   | 18   | -1     | -5.26   |
| Theft Motor Vehicle   | 3    | 1       | -2     | -66.67      | 8    | 1    | -7     | -87.50  |
| Theft > 5000          | 2    | 1       | -1     | -50.00      | 2    | 2    | 0      | 0.00    |
| Theft < 5000          | 35   | 19      | -16    | -45.71      | 57   | 33   | -24    | -42.11  |
| Have Stolen Goods     | 0    | 0       | 0      | 0.00        | 2    | 2    | 0      | 0.00    |
| Frauds                | 10   | 8       | -2     | -20.00      | 14   | 12   | -2     | -14.29  |
| TOTAL                 | 59   | 39      | -20    | -33.90      | 102  | 68   | -34    | -33.33  |
|                       |      |         |        |             |      |      |        |         |
| CRIMINAL OTHER        |      |         |        |             |      |      |        |         |
| Morals                | 0    | 0       | 0      | 0.00        | 0    | 0    | 0      | 0.00    |
| Offensive Weapons     | 2    | 1       | -1     | -50.00      | 2    | 1    | -1     | -50.00  |
| Other Criminal Code   | 31   | 30      | -1     | -3.23       | 56   | 47   | -9     | -16.07  |
| TOTAL                 | 33   | 31      | -2     | -6.06       | 58   | 48   | -10    | -17.24  |
| TOTAL CRIMINAL CODE   | 105  | 80      | -25    | -23.81      | 182  | 135  | -47    | -25.82  |
|                       |      |         |        |             |      |      |        |         |
| FEDERAL               |      |         |        |             |      |      |        |         |
| General               | 0    | 1       | 1      | 100.00      | 0    | 2    | 2      | 100.00  |
| Drugs                 | 12   | 8       | -4     | -33.33      | 20   | 10   | -10    | -50.00  |
| TOTAL                 | 12   | 9       | -3     | -25.00      | 20   | 12   | -8     | -40.00  |
| PROVINCIAL            |      |         |        |             |      |      |        |         |
| General               | 36   | 33      | -3     | -8.33       | 63   | 73   | 10     | 15.87   |
| Liquor                | 1    | 0       | -1     | -100.00     | 2    | 0    | -2     | -100.00 |
| Traffic               | 145  | 86      | -59    | -40.69      | 263  | 134  | -129   | -49.05  |
| TOTAL                 | 182  | 119     | -63    | -34.62      | 328  | 207  | -121   | -36.89  |
| TRAFFIC & COLLISION   |      |         |        |             |      |      |        |         |
| Criminal Code         | 13   | 22      | 9      | 69.23       | 19   | 32   | 13     | 68.42   |
| Collisions            | 25   | 37      | 12     | 48.00       | 72   | 77   | 5      | 6.94    |
| Comorono              | 20   | 0,      | 12     | 10.00       | 12   |      | J      | 5.5-7   |
| PERSONS               |      |         |        |             |      |      |        |         |
| Fatalities            | 1    | 0       | -1     | -100.00     | 2    | 1    | -1     | -50.00  |
| Injured               | 3    | 5       | 2      | 66.67       | 12   | 11   | -1     | -8.33   |
|                       |      |         |        |             |      |      |        |         |
| Calls Concluded "K"   | 496  | 551     | 55     | 11.09       | 1061 | 932  | -129   | -12.16  |