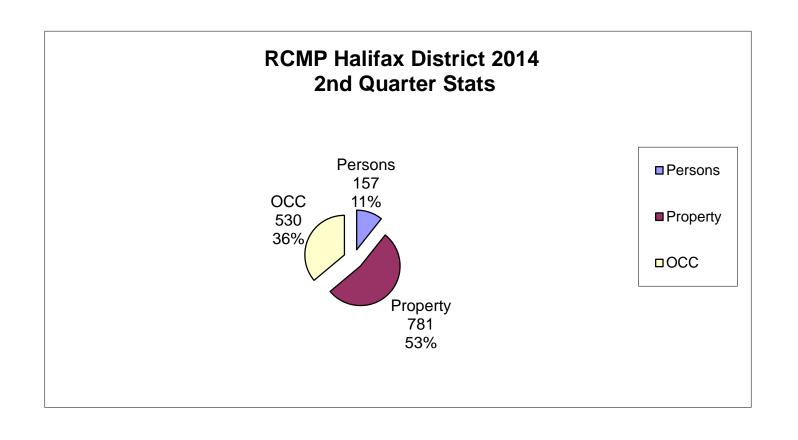

# **Halifax District RCMP**

Environmental Scan of 2014 2<sup>nd</sup> Quarter

Total District Criminal Code Offences/Drugs

<u>Total Criminal Code</u> offences in the second quarter of 2014 show a **decrease** of -46 or -3.04% compared to the second quarter in 2013.

<u>Drugs</u> for the second quarter of 2014 **decreased** by -20 or -15.04% compared to the second quarter of 2013.

In the second quarter <u>Property offences</u> count for 53% of Total Criminal Code offences, while crimes against <u>Persons</u> account for 11% and <u>Other Criminal Code</u> offences account for 36%.