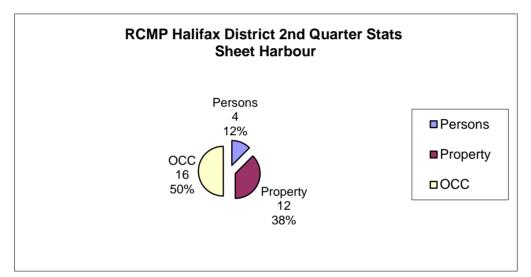

| Sheet Harbour                          | 2nd Qtr<br>2014 | 2nd Qtr<br>2015 | #<br>Change | %<br>Change    | YTD<br>2014 | YTD<br>2015 | #<br>Change | %<br>Change    |
|----------------------------------------|-----------------|-----------------|-------------|----------------|-------------|-------------|-------------|----------------|
| RERSONS                                |                 |                 |             |                |             |             |             |                |
| PERSONS                                | 0               | 0               | 0           | 0.00           | 0           | 0           | 0           | 0.00           |
| Homicide<br>Attempted Murder           | 0<br>0          | 0<br>0          | 0<br>0      | 0.00<br>0.00   | 0<br>0      | 0<br>0      | 0<br>0      | 0.00<br>0.00   |
| Robbery                                | 0               | 0               | 0           | 0.00           | 0           | 0           | 0           | 0.00           |
| Assaults                               | 4               | 4               | 0           | 0.00           | 11          | 8           | -3          | -27.27         |
| All Others                             | 0               | 0               | 0           | 0.00           | 0           | 0           | 0           | 0.00           |
| TOTAL                                  | 4               | 4               | 0           | 0.00           | 11          | 8           | -3          | -27.27         |
| DDODEDTV                               |                 |                 |             |                |             |             |             |                |
| PROPERTY                               | 7               | 0               | ~           | 74 40          | 0           | 4           | ~           |                |
| Break And Enter<br>Theft Motor Vehicle | 7<br>1          | 2<br>1          | -5<br>0     | -71.43<br>0.00 | 9<br>2      | 4<br>2      | -5          | -55.56<br>0.00 |
| Theft > 5000                           | 0               | 1               | 1           | 100.00         | 2           | 2<br>1      | 0<br>1      | 100.00         |
| Theft < 5000                           | 3               | 4               | 1           | 33.33          | 0<br>5      | 5           | 0           | 0.00           |
| Have Stolen Goods                      | 3<br>1          | 4               | 1           | 100.00         | 1           | 2           | 1           | 100.00         |
| Frauds                                 | 1               | 2               | 1           | 100.00         | 2           | 2           | 1           | 50.00          |
| TOTAL                                  | 13              | 12              | -1          | -7.69          | 19          | 17          | -2          | -10.53         |
| IUTAL                                  | 10              | 12              | •           | 1.00           | 15          | .,          | E.          | 10.00          |
| CRIMINAL OTHER                         |                 |                 |             |                |             |             |             |                |
| Morals                                 | 0               | 1               | 1           | 100.00         | 0           | 1           | 1           | 100.00         |
| Offensive Weapons                      | 1               | 0               | -1          | -100.00        | 4           | 0           | -4          | -100.00        |
| Other Criminal Code                    | 11              | 15              | 4           | 36.36          | 20          | 21          | 1           | 5.00           |
| TOTAL                                  | 12              | 16              | 4           | 33.33          | 24          | 22          | -2          | -8.33          |
| TOTAL CRIMINAL CODE                    | 29              | 32              | 3           | 10.34          | 54          | 47          | -7          | -12.96         |
| FEDERAL                                |                 |                 |             |                |             |             |             |                |
| General                                | 0               | 3               | 3           | 100.00         | 3           | 3           | 0           | 0.00           |
| Drugs                                  | 4               | 3               | -1          | -25.00         | 5           | 4           | -1          | -20.00         |
| TOTAL                                  | 4               | 6               | 2           | 50.00          | 8           | 7           | -1          | -12.50         |
| PROVINCIAL                             |                 |                 |             |                |             |             |             |                |
| General                                | 13              | 13              | 0           | 0.00           | 18          | 22          | 4           | 22.22          |
| Liquor                                 | 0               | 0               | 0           | 0.00           | 0           | 0           | 0           | 0.00           |
| Traffic                                | 31              | 20              | -11         | -35.48         | 52          | 36          | -16         | -30.77         |
| TOTAL                                  | 44              | 33              | -11         | -25.00         | 70          | 58          | -12         | -17.14         |
|                                        |                 |                 |             |                |             |             |             |                |
| TRAFFIC & COLLISION                    | 2               | 4               | 0           | 00.07          | 2           | 4           | 4           | 22.22          |
| Criminal Code                          | 3<br>9          | 1<br>7          | -2          | -66.67         | 3           | 4           | 1           | 33.33          |
| Collisions                             | 9               | 1               | -2          | -22.22         | 20          | 21          | 1           | 5.00           |
| PERSONS                                |                 |                 |             |                |             |             |             |                |
| Fatalities                             | 0               | 0               | 0           | 0.00           | 0           | 0           | 0           | 0.00           |
| Injured                                | 3               | 4               | 1           | 33.33          | 3           | 6           | 3           | 100.00         |
| Calls Concluded "K"                    | 312             | 197             | -115        | -36.86         | 506         | 348         | -158        | -31.23         |

#### 2nd Quarter 2015 Reported Crime Distribution by District

| District             | Violent | Property | occ | Total | % of Total |
|----------------------|---------|----------|-----|-------|------------|
| Cole Harbour         | 36      | 133      | 184 | 353   | 26.68%     |
| Lower Sackville      | 64      | 266      | 219 | 549   | 41.50%     |
| Musquodoboit Harbour | 17      | 37       | 26  | 80    | 6.05%      |
| North Central        | 5       | 9        | 10  | 24    | 1.81%      |
| Sheet Harbour        | 4       | 12       | 16  | 32    | 2.42%      |
| Tantallon            | 33      | 159      | 93  | 285   | 21.54%     |
|                      | 159     | 616      | 548 | 1323  | 100%       |