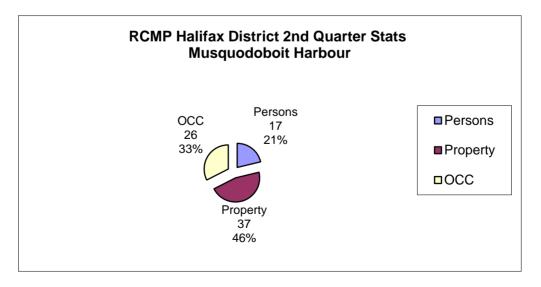

| Musquodoboit Harbour           | 2nd Qtr<br>2014 | 2nd Qtr<br>2015 | #<br>Change      | %<br>Change            | YTD<br>2014    | YTD<br>2015 | #<br>Change    | %<br>Change                    |
|--------------------------------|-----------------|-----------------|------------------|------------------------|----------------|-------------|----------------|--------------------------------|
|                                |                 |                 |                  |                        |                |             |                |                                |
| PERSONS                        | 0               | 0               | 0                | 0.00                   | 0              | 0           | 0              | 0.00                           |
| Homicide                       | 0               | 0               | 0                | 0.00                   | 0              | 0           | 0              | 0.00                           |
| Attempted Murder               | 0               | 0               | 0                | 0.00                   | 0              | 0           | 0              | 0.00                           |
| Robbery                        | 0               | 2               | 2                | 100.00                 | 0              | 2           | 2              | 100.00                         |
| Assaults<br>All Others         | 9<br>0          | 15              | 6<br>0           | 66.67                  | 18             | 26<br>0     | 8              | 44.44                          |
| TOTAL                          | <u> </u>        | 0<br>17         | <u> </u>         | 0.00<br><b>88.89</b>   | 0<br><b>18</b> | <b>28</b>   | 0<br><b>10</b> | 0.00<br><b>55.56</b>           |
| TOTAL                          | 9               | 17              | 0                | 00.09                  | 10             | 20          | 10             | 55.50                          |
| PROPERTY                       |                 |                 |                  |                        |                |             |                |                                |
| Break And Enter                | 10              | 9               | -1               | -10.00                 | 18             | 13          | -5             | -27.78                         |
| Theft Motor Vehicle            | 1               | 1               | 0                | 0.00                   | 1              | 3           | 2              | 200.00                         |
| Theft > $5000$                 | 1               | 1               | 0                | 0.00                   | 2              | 1           | -1             | -50.00                         |
| Theft < 5000                   | 18              | 19              | 1                | 5.56                   | 32             | 30          | -2             | -6.25                          |
| Have Stolen Goods              | 1               | 1               | 0                | 0.00                   | 3              | 1           | -2             | -66.67                         |
| Frauds                         | 8               | 6               | -2               | -25.00                 | 12             | 11          | -2<br>-1       | -8.33                          |
| TOTAL                          | 39              | 37              | - <u>-</u><br>-2 | <u>-23.00</u><br>-5.13 | <u>68</u>      | 59          |                | <b>-0.</b> 33<br><b>-13.24</b> |
| IOTAL                          | 33              | 57              | -2               | -3.13                  | 00             | 39          | -9             | -13.24                         |
| CRIMINAL OTHER                 |                 |                 |                  |                        |                |             |                |                                |
| Morals                         | 0               | 0               | 0                | 0.00                   | 0              | 0           | 0              | 0.00                           |
| Offensive Weapons              | 1               | 1               | 0                | 0.00                   | 1              | 2           | 1              | 100.00                         |
| Other Criminal Code            | 29              | 25              | -4               | -13.79                 | 47             | 54          | 7              | 14.89                          |
| TOTAL                          | 30              | 26              | -4               | -13.33                 | 48             | 56          | 8              | 16.67                          |
| TOTAL CRIMINAL CODE            | 78              | 80              | 2                | 2.56                   | 134            | 143         | 9              | 6.72                           |
|                                |                 |                 |                  |                        |                |             |                |                                |
| FEDERAL                        |                 | 0               |                  | 400.00                 |                | •           |                | 400.00                         |
| General                        | 1               | 0               | -1               | -100.00                | 1              | 0           | -1             | -100.00                        |
| Drugs                          | 8               | 2               | -6               | -75.00                 | 10             | 7           | -3             | -30.00                         |
| TOTAL                          | 9               | 2               | -7               | -77.78                 | 11             | 7           | -4             | -36.36                         |
| PROVINCIAL                     |                 |                 |                  |                        |                |             |                |                                |
| General                        | 33              | 29              | -4               | -12.12                 | 68             | 65          | -3             | -4.41                          |
| Liquor                         | 0               | 0               | 0                | 0.00                   | 0              | 0           | 0              | 0.00                           |
| Traffic                        | 89              | 63              | -26              | -29.21                 | 137            | 151         | 14             | 10.22                          |
| TOTAL                          | 122             | <u>92</u>       | -30              | -24.59                 | 205            | 216         | 11             | 5.37                           |
| -                              |                 | -               |                  |                        |                | -           |                |                                |
| <b>TRAFFIC &amp; COLLISION</b> |                 |                 |                  |                        |                |             |                |                                |
| Criminal Code                  | 22              | 11              | -11              | -50.00                 | 32             | 23          | -9             | -28.13                         |
| Collisions                     | 37              | 29              | -8               | -21.62                 | 77             | 73          | -4             | -5.19                          |
|                                |                 |                 |                  |                        |                |             |                |                                |
| PERSONS                        |                 |                 |                  |                        |                |             |                |                                |
| Fatalities                     | 0               | 0               | 0                | #DIV/0!                | 1              | 0           | -1             | -100.00                        |
| Injured                        | 5               | 7               | 2                | 40.00                  | 11             | 11          | 0              | 0.00                           |
| -                              |                 |                 |                  |                        |                |             |                |                                |
| Calls Concluded "K"            | 552             | 624             | 72               | 13.04                  | 933            | 1123        | 190            | 20.36                          |
|                                |                 |                 |                  |                        |                |             |                |                                |