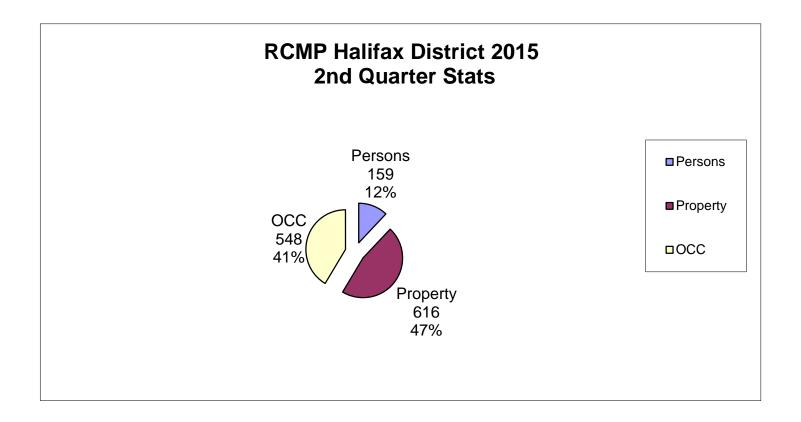

#### 2nd Quarter 2015 Reported Crime Distribution by District

| District             | Violent | Property | occ | Total | % of Total |
|----------------------|---------|----------|-----|-------|------------|
| Cole Harbour         | 36      | 133      | 184 | 353   | 26.68%     |
| Lower Sackville      | 64      | 266      | 219 | 549   | 41.50%     |
| Musquodoboit Harbour | 17      | 37       | 26  | 80    | 6.05%      |
| North Central        | 5       | 9        | 10  | 24    | 1.81%      |
| Sheet Harbour        | 4       | 12       | 16  | 32    | 2.42%      |
| Tantallon            | 33      | 159      | 93  | 285   | 21.54%     |
|                      | 159     | 616      | 548 | 1323  | 100%       |

<u>Drugs</u> for the second quarter of 2015 **decreased** by -17 or -14.78% compared to the second quarter of 2014.

In the second quarter <u>Property offences</u> count for 47% of Total Criminal Code offences, while crimes against <u>Persons</u> account for 12% and <u>Other Criminal Code</u> offences account for 41%.