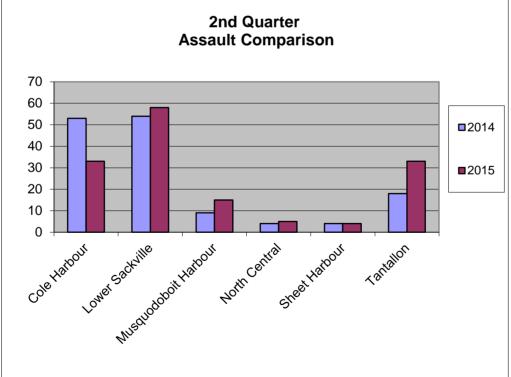

Violent Crimes

Overall Violent Crime **increased** by +8 or +5.30%.

Robberies increased by +2 or +33.33%.

Homicides remained the same at 0 incidents.

Attempted Murders **increased** by +1 or +100%.

Assaults **increased** by +6 or +4.23%.

Assaults accounted for 93% of reported violent crimes in the second quarter of 2015.

### Assaults

Assaults Level 1 accounted for 61% of the total <u>Assaults</u> in the  $2^{nd}$  quarter of 2015, the  $2^{nd}$  quarter of 2014 had a result of 60% and experienced a +6% **increase** in 2015 over the same period last year.

Assault with a Weapon Causing Bodily Harm accounted for 11% of the total <u>Assaults</u> in 2015 compared to 14% in 2014 and experienced a -20% **decrease** over the same period last year.

All forms of Sexual Assaults combined accounted for 17% of the total <u>Assaults</u> in 2015 compared to 21% in 2014.