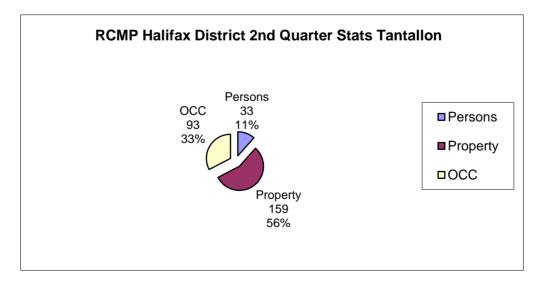

| Tantallon           | 2nd Qtr<br>2014 | 2nd Qtr<br>2015 | #<br>Change | %<br>Change | YTD<br>2014 | YTD<br>2015 | #<br>Change | %<br>Change |
|---------------------|-----------------|-----------------|-------------|-------------|-------------|-------------|-------------|-------------|
| DEDGONG             |                 |                 |             |             |             |             |             |             |
| PERSONS<br>Homicide | 0               | 0               | 0           | 0.00        | 0           | 0           | 0           | 0.00        |
| Attempted Murder    | 1               | 0<br>0          | -1          | -100.00     | 0<br>2      | 1           | -1          | -50.00      |
| Robbery             | 1               | 0               | -1<br>-1    | -100.00     | 2           | 1           | -1          | 0.00        |
| Assaults            | 18              | 33              | 15          | 83.33       | 32          | 49          | 17          | 53.13       |
| All Others          | 0               | 0               | 0           | 0.00        | 1           | 0           | -1          | -100.00     |
| TOTAL               | 20              | 33              | 13          | 65.00       | 36          | 51          | 15          | 41.67       |
| PROPERTY            |                 |                 |             |             |             |             |             |             |
| Break And Enter     | 21              | 35              | 14          | 66.67       | 37          | 48          | 11          | 29.73       |
| Theft Motor Vehicle | 6               | 7               | 1           | 16.67       | 11          | 40<br>9     | -2          | -18.18      |
| Theft > 5000        | 4               | 2               | -2          | -50.00      | 7           | 6           | -1          | -14.29      |
| Theft < 5000        | 78              | 92              | 14          | 17.95       | ,<br>143    | 115         | -28         | -19.58      |
| Have Stolen Goods   | 3               | 4               | 1           | 33.33       | 5           | 8           | 3           | 60.00       |
| Frauds              | 19              | 19              | 0           | 0.00        | 34          | 34          | 0           | 0.00        |
| TOTAL               | 131             | 159             | 28          | 21.37       | 237         | 220         | -17         | -7.17       |
| CRIMINAL OTHER      |                 |                 |             |             |             |             |             |             |
| Morals              | 1               | 0               | -1          | -100.00     | 1           | 0           | -1          | -100.00     |
| Offensive Weapons   | 4               | 4               | 0           | 0.00        | 9           | 4           | -5          | -55.56      |
| Other Criminal Code | 97              | 89              | -8          | -8.25       | 150         | 149         | -1          | -0.67       |
| TOTAL               | 102             | 93              | -9          | -8.82       | 160         | 153         | -7          | -4.38       |
| TOTAL CRIMINAL CODE | 253             | 285             | 32          | 12.65       | 433         | 424         | -9          | -2.08       |
| FEDERAL             |                 |                 |             |             |             |             |             |             |
| General             | 0               | 0               | 0           | 0.00        | 0           | 0           | 0           | 0.00        |
| Drugs               | 27              | 16              | -11         | -40.74      | 40          | 37          | -3          | -7.50       |
| TOTAL               | 27              | 16              | -11         | -40.74      | 40          | 37          | -3          | -7.50       |
| PROVINCIAL          |                 |                 |             |             |             |             |             |             |
| General             | 68              | 67              | -1          | -1.47       | 138         | 126         | -12         | -8.70       |
| Liquor              | 0               | 0               | 0           | 0.00        | 0           | 0           | 0           | 0.00        |
| Traffic             | 680             | 524             | -156        | -22.94      | 1200        | 983         | -217        | -18.08      |
| TOTAL               | 748             | 591             | -157        | -20.99      | 1338        | 1109        | -229        | -17.12      |
| TRAFFIC & COLLISION |                 |                 |             |             |             |             |             |             |
| Criminal Code       | 17              | 47              | 30          | 176.47      | 47          | 90          | 43          | 91.49       |
| Collisions          | 160             | 108             | -52         | -32.50      | 207         | 268         | 61          | 29.47       |
|                     | .00             | 100             | 52          | 02.00       | 201         | 200         |             | 20.77       |
| PERSONS             |                 |                 |             |             |             |             |             |             |
| Fatalities          | 1               | 0               | -1          | -100.00     | 0           | 1           | 1           | 100.00      |
| Injured             | 10              | 14              | 4           | 40.00       | 26          | 24          | -2          | -7.69       |
| -                   |                 |                 |             |             |             |             |             |             |
| Calls Concluded "K" | 1810            | 1918            | 108         | 5.97        | 3286        | 3652        | 366         | 11.14       |

#### 2nd Quarter 2015 Reported Crime Distribution by District

| District             | Violent | Property | occ | Total | % of Total |
|----------------------|---------|----------|-----|-------|------------|
| Cole Harbour         | 36      | 133      | 184 | 353   | 26.68%     |
| Lower Sackville      | 64      | 266      | 219 | 549   | 41.50%     |
| Musquodoboit Harbour | 17      | 37       | 26  | 80    | 6.05%      |
| North Central        | 5       | 9        | 10  | 24    | 1.81%      |
| Sheet Harbour        | 4       | 12       | 16  | 32    | 2.42%      |
| Tantallon            | 33      | 159      | 93  | 285   | 21.54%     |
|                      | 159     | 616      | 548 | 1323  | 100%       |