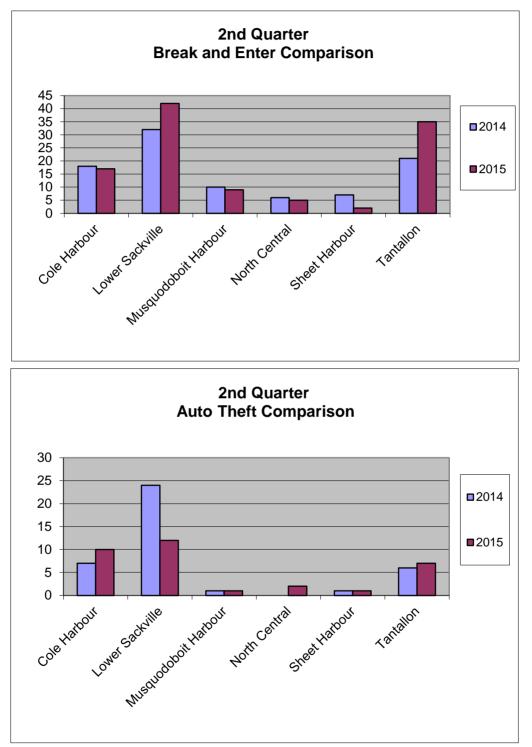

## Property Crimes

Overall Property Crime decreased by -166 or -21.23%.

Stolen Motor Vehicles **decreased** by -6 or -15.38%.

Break and Enters **increased** by +16 or +17.02%.

Fraud incidents **decreased** by -9 or -11.84%.

### Break & Enter

Break & Enter (Residence) accounted for 32% of the total <u>Break & Enters</u> in the 2<sup>nd</sup> quarter of 2015 compared to 38% in 2014 and remained the same as last year at 36 incidents.

Break & Enter (Other) accounted for 32% of the total <u>Break & Enters</u> in 2015 2<sup>nd</sup> quarter compared to 49% in 2014 and experienced a -22% **decrease** over the same period last year.

Break & Enter (Business) accounted for 31% of the total <u>Break & Enters</u> in the 2<sup>nd</sup> quarter 2015 compared to 12% in 2014 and experienced a 209% **increase** in 2015 over the same period last year.