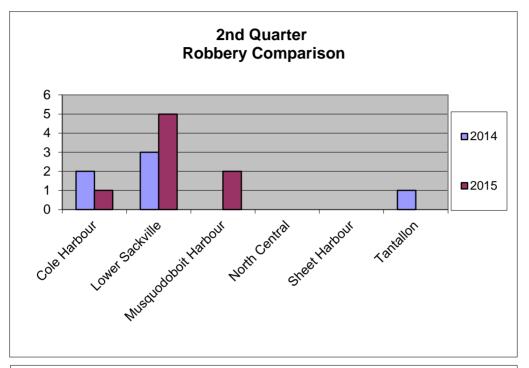

Violent Crimes

Overall Violent Crime **increased** by +8 or +5.30%.

Robberies increased by +2 or +33.33%.

Homicides remained the same at 0 incidents.

Attempted Murders **increased** by +1 or +100%.

Assaults **increased** by +6 or +4.23%.

## Robberies

Robberies accounted for 5% of the total <u>Persons Crime</u> in the 2<sup>nd</sup> quarter of 2015 compared to 4% in 2014 and experienced a 33% **increase** 2015 over the same period last year.

|           |                                 | 2014 | 2015 | %   |
|-----------|---------------------------------|------|------|-----|
| 1610 - 10 | Robbery with Firearms           | 1    | 1    | 0   |
| 1610 - 20 | Robbery, Other Offensive Weapon | 4    | 3    | -25 |
| 1610 - 30 | Robbery, Other Types            | 1    | 4    | 300 |