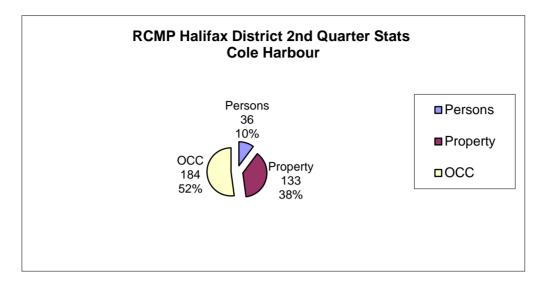

| Print town and the state |            |            |            |                |             |      |              |         |
|--------------------------|------------|------------|------------|----------------|-------------|------|--------------|---------|
|                          |            | 2nd Qtr    | #          | %              | YTD         | YTD  | #            | %       |
| Cole Harbour             | 2014       | 2015       | Change     | Change         | 2014        | 2015 | Change       | Change  |
|                          |            |            |            |                |             |      |              |         |
| PERSONS                  |            |            |            |                |             |      |              |         |
| Homicide                 | 0          | 0          | 0          | 0.00           | 0           | 0    | 0            | 0.00    |
| Attempted Murder         | 0          | 2          | 2          | 100.00         | 0           | 3    | 3            | 100.00  |
| Robbery                  | 2          | 1          | -1         | -50.00         | 2           | 3    | 1            | 50.00   |
| Assaults                 | 53         | 33         | -20        | -37.74         | 86          | 64   | -22          | -25.58  |
| All Others               |            |            |            |                |             |      |              |         |
|                          | 1          | 0          | -1         | -100.00        | 1           | 0    | -1           | -100.00 |
| TOTAL                    | 56         | 36         | -20        | -35.71         | 89          | 70   | -19          | -21.35  |
|                          |            |            |            |                |             |      |              |         |
| PROPERTY                 |            |            |            |                |             |      |              |         |
| Break And Enter          | 18         | 17         | -1         | -5.56          | 34          | 29   | -5           | -14.71  |
| Theft Motor Vehicle      | 7          | 10         | 3          | 42.86          | 11          | 16   | 5            | 45.45   |
| Theft > 5000             | 0          | 2          | 2          | 100.00         | 0           | 5    | 5            | 100.00  |
| Theft < 5000             | 133        | 83         | -50        | -37.59         | 242         | 134  | -108         | -44.63  |
| Have Stolen Goods        | 11         | 6          | -5         | -45.45         | 18          | 11   | -7           | -38.89  |
| Frauds                   | 23         | 15         | -8         | -34.78         | 36          | 37   | 1            | 2.78    |
| TOTAL                    | 192        | 133        | -59        | -30.73         | 341         | 232  | -109         | -31.96  |
| IOTAL                    | 102        | 100        | 00         | 00.10          | 041         | LUL  | 100          | 01.00   |
| CRIMINAL OTHER           |            |            |            |                |             |      |              |         |
| Morals                   | 1          | 0          | -1         | -100.00        | 2           | 2    | 0            | 0.00    |
|                          | 1          |            |            |                |             |      | 0            |         |
| Offensive Weapons        | 6          | 4          | -2         | -33.33         | 12          | 10   | -2           | -16.67  |
| Other Criminal Code      | 137        | 180        | 43         | 31.39          | 233         | 249  | 16           | 6.87    |
| TOTAL                    | 144        | 184        | 40         | 27.78          | 247         | 261  | 14           | 5.67    |
|                          |            |            |            |                |             |      |              |         |
| TOTAL CRIMINAL CODE      | 392        | 353        | -39        | -9.95          | 677         | 563  | -114         | -16.84  |
|                          |            |            |            |                |             |      |              |         |
| FEDERAL                  |            |            |            |                |             |      |              |         |
| General                  | 0          | 3          | 3          | 100.00         | 0           | 3    | 3            | 100.00  |
| Drugs                    | 27         | 15         | -12        | -44.44         | 54          | 24   | -30          | -55.56  |
| TOTAL                    | 27         | 18         | -9         | -33.33         | 54          | 27   | -27          | -50.00  |
|                          |            |            |            |                |             |      |              |         |
| PROVINCIAL               |            |            |            |                |             |      |              |         |
| General                  | 93         | 116        | 23         | 24.73          | 208         | 240  | 32           | 15.38   |
| Liquor                   | 0          | 0          | 0          | 0.00           | 0           | 0    | 0            | 0.00    |
| Traffic                  | 483        | 448        | -35        | -7.25          | 1033        | 776  | -257         | -24.88  |
| TOTAL                    | <b>576</b> | <b>564</b> | - <u>-</u> | -7.23<br>-2.08 | <b>1241</b> | 1016 | -237<br>-225 | -18.13  |
| TOTAL                    | 570        | 304        | -12        | -2.00          | 1241        | 1010 | -225         | -10.15  |
| TRAFFIC & COLLISION      |            |            |            |                |             |      |              |         |
|                          |            | 45         | 4.0        | 00.57          | 4.47        |      |              | 00.50   |
| Criminal Code            | 63         | 45         | -18        | -28.57         | 117         | 86   | -31          | -26.50  |
| Collisions               | 112        | 107        | -5         | -4.46          | 241         | 248  | 7            | 2.90    |
|                          |            |            |            |                |             |      |              |         |
| PERSONS                  |            |            |            |                |             |      |              |         |
| Fatalities               | 0          | 0          | 0          | 0.00           | 0           | 1    | 1            | 100.00  |
| Injured                  | 9          | 11         | 2          | 22.22          | 13          | 12   | -1           | -7.69   |
|                          |            |            |            |                |             |      |              |         |
|                          |            |            |            |                |             |      |              |         |
| Calls Concluded "K"      | 2239       | 2303       | 64         | 2.86           | 4315        | 4128 | -187         | -4.33   |