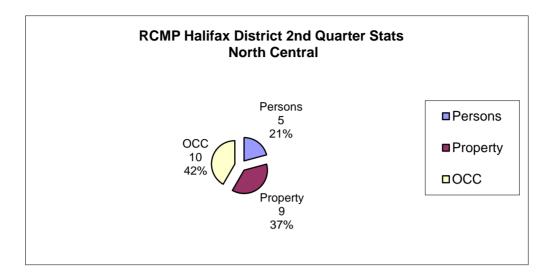

| North Central       | 2nd Qtr<br>2014 | 2nd Qtr<br>2015 | #<br>Change | %<br>Change      | YTD<br>2014    | YTD<br>2015 | #<br>Change | %<br>Change      |
|---------------------|-----------------|-----------------|-------------|------------------|----------------|-------------|-------------|------------------|
| DEDCONC             |                 |                 |             |                  |                |             |             |                  |
| PERSONS             | 0               | 0               | 0           | 0.00             | 0              | 0           | 0           | 400.00           |
| Homicide            | 0               | 0               | 0           | 0.00             | 0              | 3           | 3           | 100.00           |
| Attempted Murder    | 0               | 0               | 0           | 0.00             | 0              | 0           | 0           | 0.00             |
| Robbery<br>Assaults | 0               | 0               | 0           | 0.00             | 0              | 0           | 0           | 0.00             |
| All Others          | 4<br>0          | 5<br>0          | 1           | 25.00<br>0.00    | 10             | 6<br>0      | -4          | -40.00           |
| TOTAL               | 4               | <u> </u>        | 0<br>1      | <b>25.00</b>     | 0<br><b>10</b> | <u> </u>    | 0<br>-1     | 0.00<br>-10.00   |
| TOTAL               | 4               | 5               | I           | 25.00            | 10             | 9           | -1          | -10.00           |
| PROPERTY            |                 |                 |             |                  |                |             |             |                  |
| Break And Enter     | 6               | 5               | -1          | -16.67           | 7              | 5           | -2          | -28.57           |
| Theft Motor Vehicle | 0               | 2               | 2           | 100.00           | 0              | 2           | 2           | 100.00           |
| Theft > $5000$      | Õ               | 0               | 0           | 0.00             | Õ              | 0           | 0           | 0.00             |
| Theft < 5000        | 1               | 1               | Ő           | 0.00             | 4              | 2           | -2          | -50.00           |
| Have Stolen Goods   | 0               | 0               | 0<br>0      | 0.00             | 0              | 0           | 0           | 0.00             |
| Frauds              | 1               | 1               | Ő           | 0.00             | 3              | 2           | -1          | -33.33           |
| TOTAL               | 8               | 9               | 1           | 12.50            | 14             | 11          | -3          | -21.43           |
|                     | ·               | ·               | -           |                  |                |             | •           |                  |
| CRIMINAL OTHER      |                 |                 |             |                  |                |             |             |                  |
| Morals              | 0               | 0               | 0           | 0.00             | 0              | 0           | 0           | 0.00             |
| Offensive Weapons   | 0               | 2               | 2           | 100.00           | 1              | 2           | 1           | 100.00           |
| Other Criminal Code | 11              | 8               | -3          | -27.27           | 16             | 13          | -3          | -18.75           |
| TOTAL               | 11              | 10              | -1          | -9.09            | 17             | 15          | -2          | -11.76           |
| TOTAL CRIMINAL CODE | 23              | 24              | 1           | 4.35             | 41             | 35          | -6          | -14.63           |
| FEDERAL             |                 |                 |             |                  |                |             |             |                  |
| General             | 0               | 0               | 0           | 0.00             | 0              | 0           | 0           | #DIV/0!          |
| Drugs               | 4               | 3               | -1          | -25.00           | 5              | 4           | -1          | -20.00           |
| TOTAL               | 4               | 3               | -1<br>-1    | -25.00<br>-25.00 | 5              | 4           | -1<br>-1    | -20.00<br>-20.00 |
| TOTAL               | -               | 5               | -1          | -23.00           | 5              | -           |             | -20.00           |
| PROVINCIAL          |                 |                 |             |                  |                |             |             |                  |
| General             | 19              | 5               | -14         | -73.68           | 29             | 11          | -18         | -62.07           |
| Liquor              | 0               | Õ               | 0           | 0.00             | 0              | 0           | 0           | 0.00             |
| Traffic             | 62              | 27              | -35         | -56.45           | 88             | 39          | -49         | -55.68           |
| TOTAL               | 81              | 32              | -49         | -60.49           | 117            | 50          | -67         | -57.26           |
|                     |                 |                 |             |                  |                |             |             |                  |
| TRAFFIC & COLLISION |                 |                 |             |                  |                |             |             |                  |
| Criminal Code       | 8               | 8               | 0           | 0.00             | 17             | 11          | -6          | -35.29           |
| Collisions          | 4               | 10              | 6           | 150.00           | 13             | 35          | 22          | 169.23           |
| DEDSONS             |                 |                 |             |                  |                |             |             |                  |
| PERSONS             | 0               | 0               | 0           | 0.00             | 0              | ~           | 0           | 0.00             |
| Fatalities          | 0<br>2          | 0<br>3          | 0           | 0.00             | 0              | 0           | 0           | 0.00             |
| Injured             | Z               | 3               | 1           | 50.00            | 3              | 3           | 0           | 0.00             |
| Calls Concluded "K" | 248             | 209             | -39         | -15.73           | 421            | 362         | -59         | -14.01           |
|                     |                 |                 | 20          |                  |                |             |             |                  |