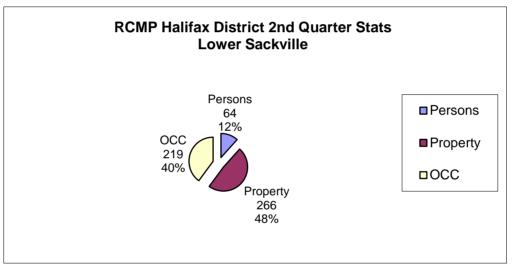

| Lower Sackville                | 2nd Qtr<br>2014 | 2nd Qtr<br>2015 | #<br>Change | %<br>Change   | YTD<br>2014 | YTD<br>2015       | #<br>Change | %<br>Change           |
|--------------------------------|-----------------|-----------------|-------------|---------------|-------------|-------------------|-------------|-----------------------|
| DEDGONG                        |                 |                 |             |               |             |                   |             |                       |
| PERSONS                        | 0               | 0               | 0           | 0.00          | 4           | 0                 | 4           | 100.00                |
| Homicide                       | 0               | 0               | 0           | 0.00          | 1           | 0                 | -1          | -100.00               |
| Attempted Murder               | 0<br>3          | 0               | 0           | 0.00          | 1           | 0                 | -1          | -100.00               |
| Robbery<br>Assaults            | 3<br>54         | 5<br>58         | 2<br>4      | 66.67         | 5           | 6                 | 1           | 20.00                 |
| All Others                     |                 | 58<br>1         |             | 7.41<br>0.00  | 99<br>1     | 95<br>1           | -4          | -4.04                 |
| TOTAL                          | <u>1</u><br>58  | 64              | 0<br>6      | 10.00         | 1<br>107    | 102               | 0<br>-5     | 0.00<br>- <b>4.67</b> |
| IOTAL                          | 30              | 04              | U           | 10.54         | 107         | 102               | -5          | -4.07                 |
| PROPERTY                       |                 |                 |             |               |             |                   |             |                       |
| Break And Enter                | 32              | 42              | 10          | 31.25         | 58          | 68                | 10          | 17.24                 |
| Theft Motor Vehicle            | 24              | 12              | -12         | -50.00        | 44          | 25                | -19         | -43.18                |
| Theft > 5000                   | 3               | 3               | 0           | 0.00          | 8           | 6                 | -2          | -25.00                |
| Theft < 5000                   | 286             | 162             | -124        | -43.36        | 456         | 276               | -180        | -39.47                |
| Have Stolen Goods              | 30              | 23              | -7          | -23.33        | 45          | 34                | -11         | -24.44                |
| Frauds                         | 24              | 24              | 0           | 0.00          | 48          | 47                | -1          | -2.08                 |
| TOTAL                          | 399             | 266             | -133        | -33.33        | 659         | 456               | -203        | -30.80                |
| CRIMINAL OTHER                 |                 |                 |             |               |             |                   |             |                       |
| Morals                         | 0               | 1               | 1           | 100.00        | 1           | 1                 | 0           | 0.00                  |
| Offensive Weapons              | 0<br>19         | 22              | 3           | 15.79         | 28          | 38                | 10          | 35.71                 |
| Other Criminal Code            | 211             | 22<br>196       | -15         | -7.11         | 331         | 326               | -5          | -1.51                 |
|                                | 230             | <b>219</b>      | -15<br>-11  | - <b>4.78</b> | <u>360</u>  | <u>320</u><br>365 | <u>-5</u>   | <b>1.39</b>           |
| IUIAL                          | 230             | 215             | -11         | -4.70         | 300         | 303               | J           | 1.55                  |
| TOTAL CRIMINAL CODE            | 687             | 549             | -138        | -20.09        | 1126        | 923               | -203        | -18.03                |
| FEDERAL                        |                 |                 |             |               |             |                   |             |                       |
| General                        | 1               | 0               | -1          | -100.00       | 5           | 4                 | -1          | -20.00                |
| Drugs                          | 45              | 59              | 14          | 31.11         | 89          | 97                | 8           | 8.99                  |
| TOTAL                          | 46              | 59              | 13          | 28.26         | 94          | 101               | 7           | 7.45                  |
| PROVINCIAL                     |                 |                 |             |               |             |                   |             |                       |
| General                        | 134             | 160             | 26          | 19.40         | 251         | 283               | 32          | 12.75                 |
| Liquor                         | 2               | 2               | 20          | 0.00          | 6           | 203<br>4          | -2          | -33.33                |
| Traffic                        | 866             | 989             | 123         | 14.20         | 1879        | 4<br>1752         | -127        | -6.76                 |
| TOTAL                          | 1002            | 1151            | 149         | 14.87         | 2136        | 2039              | -97         | -4.54                 |
|                                |                 |                 |             |               |             |                   | •           |                       |
| <b>TRAFFIC &amp; COLLISION</b> |                 |                 |             |               |             |                   |             |                       |
| Criminal Code                  | 71              | 75              | 4           | 5.63          | 156         | 180               | 24          | 15.38                 |
| Collisions                     | 186             | 242             | 56          | 30.11         | 386         | 643               | 257         | 66.58                 |
|                                |                 |                 |             |               |             |                   |             |                       |
| PERSONS                        |                 |                 |             |               |             |                   |             |                       |
| Fatalities                     | 0               | 0               | 0           | 0.00          | 2           | 1                 | -1          | -100.00               |
| Injured                        | 19              | 21              | 2           | 10.53         | 39          | 29                | -10         | -25.64                |
|                                |                 |                 |             |               |             |                   |             |                       |
| Calls Concluded "K"            | 2709            | 2971            | 262         | 9.67          | 5436        | 5525              | 89          | 1.64                  |
| Calls Concluded "K"            | 2709            | 2971            | 262         | 9.67          | 5436        | 5525              | 89          | 1.64                  |
|                                |                 |                 |             |               |             |                   |             |                       |