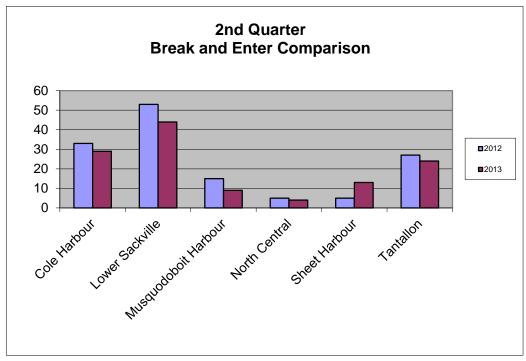

#### **Property Crimes**

Overall Property Crime **decreased** by -98 or -11.01%.

Stolen Motor Vehicles **decreased** by -3 or -6.67%.

Break and Enters **decreased** by -15 or -10.87%.

Fraud incidents increased by 27 or 36.99%.

#### Break & Enter

Break & Enter (Residence) accounted for 50% of the total <u>Break & Enters</u> in the 2<sup>nd</sup> quarter of 2013 compared to 44% in 2012 and experienced a 3% *increase* in 2013 over the same period last year.

Break & Enter (Other) accounted for 30% of the total <u>Break & Enters</u> in 2013 2<sup>nd</sup> quarter compared to 23% in 2012 and experienced a 16% *increase* over the same period last year.

Break & Enter (Business) accounted for 17% of the total <u>Break & Enters</u> in the 2<sup>nd</sup> quarter 2013 compared to 30% in 2012 and experienced a -49% **decrease** in 2013 over the same period last year.

|           |                                 | 2012 | 2013 | <b>%</b> |
|-----------|---------------------------------|------|------|----------|
| 2120 - 10 | Break & Enter ( Residence )     | 60   | 62   | 3        |
| 2120 - 40 | Break & Enter ( Other )         | 32   | 37   | 16       |
| 2120 - 20 | Break & Enter ( Business )      | 41   | 21   | -49      |
| 2120 - 30 | Break & Enter ( Home Invasion ) | 1    | 1    | 0        |
| 2121 - 00 | Break & Enter ( Firearms )      | 4    | 2    | -50      |