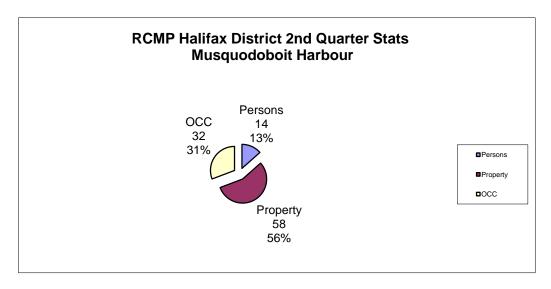

### 2nd Quarter 2013 Reported Crime Distribution by District

| District             | Violent | Property | осс | Total | % of Total |
|----------------------|---------|----------|-----|-------|------------|
| Cole Harbour         | 56      | 209      | 171 | 436   | 28.80%     |
| Lower Sackville      | 71      | 346      | 189 | 606   | 40.03%     |
| Musquodoboit Harbour | 14      | 58       | 32  | 104   | 6.87%      |
| North Central        | 7       | 14       | 14  | 35    | 2.31%      |
| Sheet Harbour        | 6       | 30       | 20  | 56    | 3.70%      |
| Tantallon            | 33      | 135      | 109 | 277   | 18.30%     |
|                      | 187     | 792      | 535 | 1514  | 100%       |