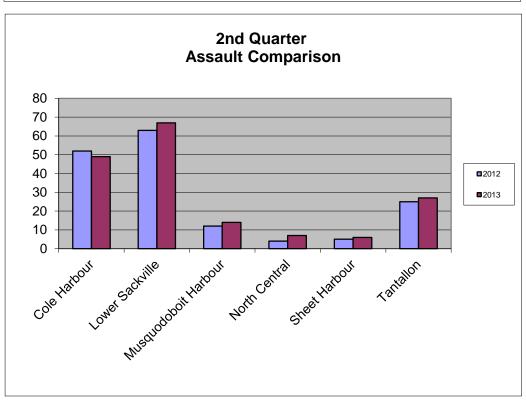

#### Violent Crimes

Overall Violent Crime increased by 16 or 9.36%.

Robberies **decreased** by -2 or -28.57%.

Homicides **decreased** by -1 or -100%.

Attempted Murders increased by 3 or 300%.

Assaults increased by 9 or 5.59%.

Assaults accounted for 91% of reported violent crimes in the second quarter of 2013.

#### Assaults

Assaults Level 1 accounted for 57% of the total <u>Assaults</u> in the 2<sup>nd</sup> quarter of 2013, the 2<sup>nd</sup> quarter of 2012 had a result of 64% and experienced a -2% **decrease** in 2013 over the same period last year.

Assault with a Weapon Causing Bodily Harm accounted for 15% of the total <u>Assaults</u> in 2013 compared to 12% in 2012 and experienced a 42% *increase* over the same period last year.

All forms of Sexual Assaults combined accounted for 19% of the total <u>Assaults</u> in 2013 compared to 16% in 2012.

| %         |                                        | 2012 2013 |     |      |  |
|-----------|----------------------------------------|-----------|-----|------|--|
| 1110 - 00 | Homicide                               | 1         | 0   | -100 |  |
| 1210 - 00 | Attempted Murder                       | 1         | 4   | 300  |  |
| 1330 - 00 | Sexual Assault                         | 26        | 30  | 17   |  |
| 1345 - 00 | Sexual Interference                    | 1         | 2   | 100  |  |
| 1360 - 00 | Incest                                 | 0         | 1   | 100  |  |
| 1370 - 00 | Luring a Child via a Computer          | 0         | 2   | 100  |  |
| 1410 - 00 | Aggravated Assault Level 3             | 1         | 1   | 0    |  |
| 1420 - 00 | Assault Weapon, Bodily Harm            | 19        | 27  | 42   |  |
| 1430 - 00 | Assault Level 1                        | 106       | 104 | 2    |  |
| 1457 - 00 | Point Firearms – Dangerous Use         | 1         | 0   | -100 |  |
| 1460 - 10 | Assault Police Officer                 | 5         | 4   | -20  |  |
| 1460-20   | Assault Other Police Officer           | 1         | 1   | 0    |  |
| 1462 - 00 | Aggravated Assault on a Police Officer | 1         | 0   | -100 |  |
| 1480 - 00 | Other Assaults                         | 0         | 2   | 100  |  |
| 1516 - 00 | Forcible Confinement                   | 1         | 4   | 300  |  |