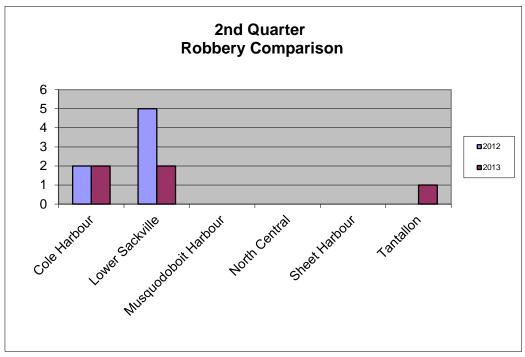

#### Violent Crimes

Overall Violent Crime increased by 16 or 9.36%.

Robberies **decreased** by -2 or -28.57%.

Homicides **decreased** by -1 or -100%.

Attempted Murders increased by 3 or 300%.

Assaults increased by 9 or 5.59%.

## Robberies

Robberies accounted for 3% of the total <u>Persons Crime</u> in the 2<sup>nd</sup> quarter of 2013 compared to 4% in 2012 and experienced a -29% **decrease** in 2013 over the same period last year.

| 1610 - 10 | Robbery with Firearms           | 2 | 1 | -50  |
|-----------|---------------------------------|---|---|------|
| 1610 - 20 | Robbery, Other Offensive Weapon | 1 | 4 | 300  |
| 1610 - 30 | Robbery, Other Types            | 4 | 0 | -100 |