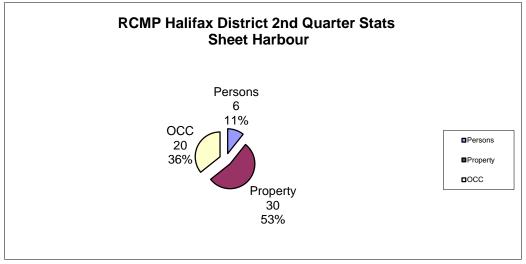

| Sheet Harbour       | 2nd Qtr<br>2012 | 2nd Qtr<br>2013 | #<br>Change | %<br>Change | YTD<br>2012 | YTD<br>2013 | #<br>Change | %<br>Change  |
|---------------------|-----------------|-----------------|-------------|-------------|-------------|-------------|-------------|--------------|
| PERSONS             |                 |                 |             |             |             |             |             |              |
| Homicide            | 0               | 0               | 0           | 0.00        | 0           | 0           | 0           | 0.00         |
| Attempted Murder    | 0               | 0               | 0           | 0.00        | 0           | 0           | 0           | 0.00         |
| Robbery             | 0               | 0               | 0           | 0.00        | 0           | 0           | 0           | 0.00         |
| Assaults            | 5               | 6               | 1           | 20.00       | 8           | 10          | 2           | 25.00        |
| All Others          | 0               | 0               | 0           | 0.00        | 0           | 0           | 0           | 0.00         |
| TOTAL               | <u> </u>        | <u> </u>        | <u> </u>    | 20.00       | <u> </u>    | 1 <b>0</b>  | 2           | <b>25.00</b> |
|                     | •               |                 | -           | _0.00       | Ū           |             | _           | _0.00        |
| PROPERTY            |                 |                 |             |             |             |             |             |              |
| Break And Enter     | 5               | 13              | 8           | 160.00      | 9           | 24          | 15          | 166.67       |
| Theft Motor Vehicle | 2               | 4               | 2           | 100.00      | 3           | 6           | 3           | 100.00       |
| Theft > 5000        | 0               | 1               | 1           | 100.00      | 2           | 1           | -1          | -50.00       |
| Theft < 5000        | 7               | 11              | 4           | 57.14       | 11          | 16          | 5           | 45.45        |
| Have Stolen Goods   | 0               | 0               | 0           | 0.00        | 0           | 0           | 0           | 0.00         |
| Frauds              | 0               | 1               | 1           | 100.00      | 1           | 2           | 1           | 100.00       |
| TOTAL               | 14              | 30              | 16          | 114.29      | 26          | 49          | 23          | 88.46        |
| ODIMINAL OTHER      |                 |                 |             |             |             |             |             |              |
| CRIMINAL OTHER      | •               | •               | •           | 0.00        | •           | •           | •           | 0.00         |
| Morals              | 0               | 0               | 0           | 0.00        | 0           | 0           | 0           | 0.00         |
| Offensive Weapons   | 0               | 1               | 1           | 100.00      | 0           | 2           | 2           | 100.00       |
| Other Criminal Code | 24              | 19              | -5          | -20.83      | 31          | 33          | 2           | 6.45         |
| TOTAL               | 24              | 20              | -4          | -16.67      | 31          | 35          | 4           | 12.90        |
| TOTAL CRIMINAL CODE | 43              | 56              | 13          | 30.23       | 65          | 94          | 29          | 44.62        |
| FEDERAL             |                 |                 |             |             |             |             |             |              |
| General             | 0               | 0               | 0           | 0.00        | 0           | 0           | 0           | 0.00         |
| Drugs               | 6               | 2               | -4          | -66.67      | 9           | 5           | -4          | -44.44       |
| TOTAL               | 6               | 2               | -4          | -200.00     | 9           | 5           | -4          | -44.44       |
|                     |                 |                 |             |             |             |             |             |              |
| PROVINCIAL          |                 |                 |             |             |             |             |             |              |
| General             | 20              | 15              | -5          | -25.00      | 30          | 26          | -4          | -13.33       |
| Liquor              | 0               | 0               | 0           | 0.00        | 0           | 0           | 0           | 0.00         |
| Traffic             | 32              | 35              | 3           | 9.38        | 48          | 63          | 15          | 31.25        |
| TOTAL               | 52              | 50              | -2          | -3.85       | 78          | 89          | 11          | 14.10        |
| TRAFFIC & COLLISION |                 |                 |             |             |             |             |             |              |
|                     | F               | 0               | 2           | 60.00       | 6           | 2           | 2           | E0 00        |
| Criminal Code       | 5               | 2               | -3          | -60.00      | 6           | 3           | -3          | -50.00       |
| Collisions          | 8               | 9               | 1           | 12.50       | 18          | 18          | 0           | 0.00         |
| PERSONS             |                 |                 |             |             |             |             |             |              |
| Fatalities          | 0               | 0               | 0           | 0.00        | 0           | 0           | 0           | 0.00         |
| Injured             | 2               | 2               | 0           | 0.00        | 2           | 3           | 1           | 50.00        |
| , 3 0 4             | _               | _               | 5           | 0.00        | _           | J           | •           | 00.00        |
| Calls Concluded "K" | 256             | 350             | 94          | 36.72       | 438         | 690         | 252         | 57.53        |