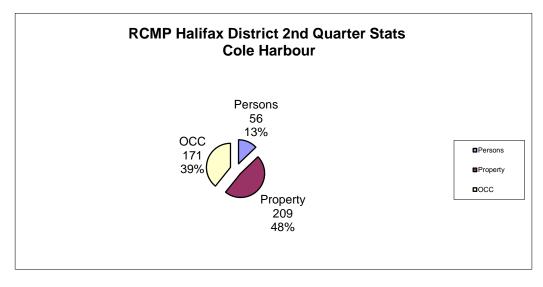

### 2nd Quarter 2013 Reported Crime Distribution by District

| District             | Violent | Property | осс | Total | % of Total |
|----------------------|---------|----------|-----|-------|------------|
| Cole Harbour         | 56      | 209      | 171 | 436   | 28.80%     |
| Lower Sackville      | 71      | 346      | 189 | 606   | 40.03%     |
| Musquodoboit Harbour | 14      | 58       | 32  | 104   | 6.87%      |
| North Central        | 7       | 14       | 14  | 35    | 2.31%      |
| Sheet Harbour        | 6       | 30       | 20  | 56    | 3.70%      |
| Tantallon            | 33      | 135      | 109 | 277   | 18.30%     |
|                      | 187     | 792      | 535 | 1514  | 100%       |