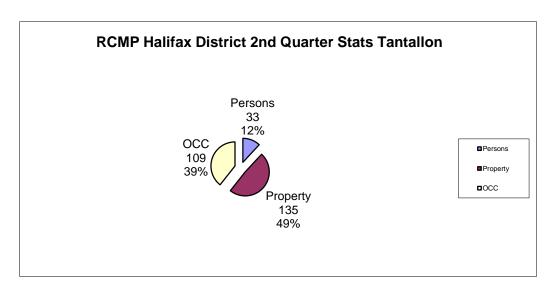

| Tantallon           | 2nd Qtr<br>2012 | 2nd Qtr<br>2013 | #<br>Change  | %<br>Change       | YTD<br>2012 | YTD<br>2013 | #<br>Change          | %<br>Change       |
|---------------------|-----------------|-----------------|--------------|-------------------|-------------|-------------|----------------------|-------------------|
| DEDOONO             |                 |                 |              |                   |             |             |                      |                   |
| PERSONS             | •               | 0               | •            | 0.00              | •           |             | 4                    | 400.00            |
| Homicide            | 0               | 0<br>3          | 0            | 0.00              | 0           | 1<br>3      | 1                    | 100.00            |
| Attempted Murder    | 0<br>0          | 3<br>1          | 3<br>1       | 100.00<br>100.00  | 1<br>4      | 3<br>4      | 2<br>0               | 200.00<br>0.00    |
| Robbery<br>Assaults | 25              | 27              | 2            | 8.00              | 4<br>47     | 4<br>58     | 11                   | 23.40             |
| All Others          | 0               | 2               | 2            | 100.00            | 1           | 2           | 1                    | 100.00            |
| TOTAL               | 25              | 33              | 8            | 32.00             | 53          | 68          | 15                   | 28.30             |
|                     |                 |                 |              |                   |             |             |                      |                   |
| PROPERTY            |                 |                 |              |                   |             |             |                      |                   |
| Break And Enter     | 27              | 24              | -3           | -11.11            | 47          | 38          | -9                   | -19.15            |
| Theft Motor Vehicle | 13              | 5               | -8           | -61.54            | 18          | 15          | -3                   | -16.67            |
| Theft > 5000        | 1               | 0               | -1           | -100.00           | 4           | 1           | -3                   | -75.00            |
| Theft < 5000        | 53              | 77              | 24           | 45.28             | 109         | 143         | 34                   | 31.19             |
| Have Stolen Goods   | 5               | 1               | -4           | -80.00            | 7           | 8           | 1                    | 14.29             |
| Frauds              | 13              | 28              | 15           | 115.38            | 31          | 42          | 11                   | 35.48             |
| TOTAL               | 112             | 135             | 23           | 20.54             | 216         | 247         | 31                   | 14.35             |
| CRIMINAL OTHER      |                 |                 |              |                   |             |             |                      |                   |
| Morals              | 0               | 0               | 0            | 0.00              | 0           | 0           | 0                    | 0.00              |
| Offensive Weapons   | 8               | 4               | -4           | -50.00            | 14          | 8           | -6                   | -42.86            |
| Other Criminal Code | 84              | 105             | 21           | 25.00             | 151         | 157         | 6                    | 3.97              |
| TOTAL               | 92              | 109             | 17           | 18.48             | 165         | 165         | 0                    | 0.00              |
| TOTAL CRIMINAL CODE | 229             | 277             | 48           | 20.96             | 434         | 480         | 46                   | 10.60             |
| FEDERAL             |                 |                 |              |                   |             |             |                      |                   |
| General             | 0               | 0               | 0            | 0.00              | 0           | 0           | 0                    | 0.00              |
| Drugs               | 30              | 16              | -14          | -46.67            | 56          | 36          | -20                  | -35.71            |
| TOTAL               | 30              | 16              | -14          | -46.67            | 56          | 36          | -20                  | -35.71            |
| DD OVINGIAL         |                 |                 |              |                   |             |             |                      |                   |
| PROVINCIAL          | 400             | 77              | 25           | 04.54             | 404         | 4.40        | 40                   | 00.54             |
| General             | 102             | 77              | -25          | -24.51            | 191         | 148         | -43<br>-             | -22.51            |
| Liquor<br>Traffic   | 2<br>980        | 0<br>534        | -2<br>-446   | -100.00<br>-45.51 | 7<br>1814   | 0<br>1091   | -7<br>-723           | -100.00<br>-39.86 |
| TOTAL               | 1084            | 611             | -440<br>-473 | -43.63            | 2012        | 1239        | -723<br>- <b>773</b> | -38.42            |
|                     |                 |                 |              |                   |             |             |                      |                   |
| TRAFFIC & COLLISION |                 |                 |              |                   |             |             |                      |                   |
| Criminal Code       | 37              | 22              | -15          | -40.54            | 69          | 52          | -17                  | -24.64            |
| Collisions          | 82              | 86              | 4            | 4.88              | 198         | 185         | -13                  | -6.57             |
| PERSONS             |                 |                 |              |                   |             |             |                      |                   |
| Fatalities          | 0               | 0               | 0            | 0.00              | 0           | 1           | 1                    | 0.00              |
| Injured             | 14              | 12              | -2           | -14.29            | 38          | 27          | -11                  | -28.95            |
|                     |                 |                 | _            | 0                 | 30          |             |                      | _0.00             |
| Calls Concluded "K" | 2164            | 2066            | -98          | -4.53             | 4236        | 3536        | -700                 | -16.53            |