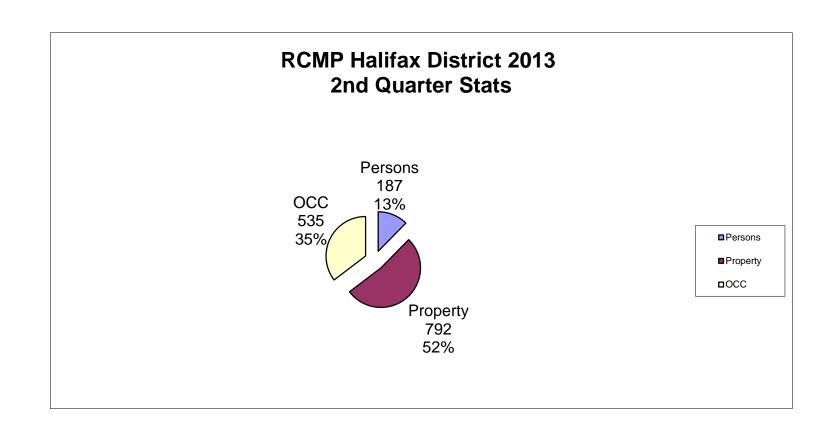

## Halifax District RCMP Environmental Scan of 2013 2<sup>nd</sup> Ouarter

Total District Criminal Code Offences/Drugs

<u>Total Criminal Code</u> offences in the second quarter of 2013 show a **decrease** of -98 or -6.08% compared to the second quarter in 2012.

<u>Drugs</u> for the second quarter of 2013 **decreased** by -16 or -10.53% compared to the second quarter of 2012.

In the second quarter <u>Property offences</u> count for 52% of Total Criminal Code offences, while crimes against <u>Persons</u> account for 12% and <u>Other Criminal Code</u> offences account for 35%.

### 2nd Quarter 2013 Reported Crime Distribution by District

| District             | Violent | Property | осс | Total | % of Total |
|----------------------|---------|----------|-----|-------|------------|
| Cole Harbour         | 56      | 209      | 171 | 436   | 28.80%     |
| Lower Sackville      | 71      | 346      | 189 | 606   | 40.03%     |
| Musquodoboit Harbour | 14      | 58       | 32  | 104   | 6.87%      |
| North Central        | 7       | 14       | 14  | 35    | 2.31%      |
| Sheet Harbour        | 6       | 30       | 20  | 56    | 3.70%      |
| Tantallon            | 33      | 135      | 109 | 277   | 18.30%     |
|                      | 187     | 792      | 535 | 1514  | 100%       |