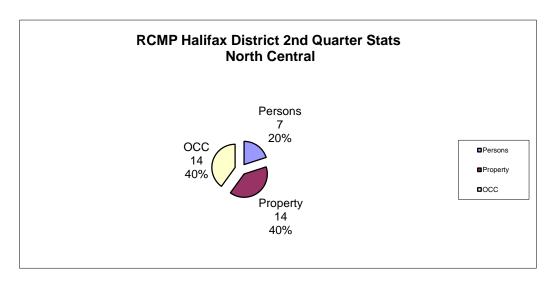

| North Central       | 2nd Qtr<br>2012 | 2nd Qtr<br>2013 | #<br>Change | %<br>Change | YTD<br>2012 | YTD<br>2013 | #<br>Change | %<br>Change |
|---------------------|-----------------|-----------------|-------------|-------------|-------------|-------------|-------------|-------------|
| DEDCONG             |                 |                 |             |             |             |             |             |             |
| PERSONS Homicide    | 0               | 0               | 0           | 0.00        | 0           | 0           | 0           | 0.00        |
| Attempted Murder    | 0<br>0          | 0<br>0          | 0<br>0      | 0.00        | 0<br>0      | 0<br>0      | 0<br>0      | 0.00        |
| Robbery             | 0               | 0               | 0           | 0.00        | 0           | 0           | 0           | 0.00        |
| Assaults            | 4               | 7               | 3           | 75.00       | 10          | 7           | -3          | -30.00      |
| All Others          | 0               | 0               | 0           | 0.00        | 0           | 0           | 0           | 0.00        |
| TOTAL               | 4               | 7               | 3           | 75.00       | 10          | 7           | -3          | -30.00      |
| PROPERTY            |                 |                 |             |             |             |             |             |             |
| Break And Enter     | 5               | 4               | -1          | -20.00      | 14          | 13          | -1          | -7.14       |
| Theft Motor Vehicle | 0               | 2               | 2           | 100.00      | 1           | 2           | 1           | 100.00      |
| Theft > 5000        | 0               | 0               | 0           | 0.00        | 0           | 0           | 0           | 0.00        |
| Theft < 5000        | 7               | 6               | -1          | -14.29      | 9           | 9           | 0           | 0.00        |
| Have Stolen Goods   | 1               | 0               | -1          | -100.00     | 1           | 0           | -1          | -100.00     |
| Frauds              | 1               | 2               | 11          | 100.00      | 2           | 4           | 2           | 100.00      |
| TOTAL               | 14              | 14              | 0           | 0.00        | 27          | 28          | 1           | 3.70        |
| CRIMINAL OTHER      |                 |                 |             |             |             |             |             |             |
| Morals              | 0               | 0               | 0           | 0.00        | 0           | 0           | 0           | 0.00        |
| Offensive Weapons   | 0               | 0               | 0           | 0.00        | 1           | 0           | -1          | -100.00     |
| Other Criminal Code | 14              | 14              | 0           | 0.00        | 20          | 25          | 5           | 25.00       |
| TOTAL               | 14              | 14              | 0           | 0.00        | 21          | 25          | 4           | 19.05       |
| TOTAL CRIMINAL CODE | 32              | 35              | 3           | 9.38        | 58          | 60          | 2           | 3.45        |
| FEDERAL             |                 |                 |             |             |             |             |             |             |
| General             | 0               | 0               | 0           | 0.00        | 0           | 1           | 1           | 100.00      |
| Drugs               | 0               | 4               | 4           | 100.00      | 4           | 5           | 1           | 25.00       |
| TOTAL               | 0               | 4               | 4           | 100.00      | 4           | 6           | 2           | 50.00       |
| PROVINCIAL          |                 |                 |             |             |             |             |             |             |
| General             | 16              | 14              | -2          | -12.50      | 22          | 27          | 5           | 22.73       |
| Liquor              | 0               | 0               | 0           | 0.00        | 0           | 0           | 0           | 0.00        |
| Traffic             | 28              | 74              | 46          | 164.29      | 40          | 90          | 50          | 125.00      |
| TOTAL               | 44              | 88              | 44          | 100.00      | 62          | 117         | 55          | 88.71       |
| TRAFFIC & COLLISION |                 |                 |             |             |             |             |             |             |
| Criminal Code       | 7               | 4               | -3          | -42.86      | 10          | 8           | -2          | -20.00      |
| Collisions          | 13              | 9               | -4          | -30.77      | 27          | 31          | 4           | 14.81       |
| PERSONS             |                 |                 |             |             |             |             |             |             |
| Fatalities          | 0               | 0               | 0           | 0.00        | 0           | 0           | 0           | 0.00        |
| Injured             | 4               | 1               | -3          | -75.00      | 4           | 4           | 0           | 0.00        |
| Calls Concluded "K" | 183             | 212             | 29          | 15.85       | 344         | 382         | 38          | 11.05       |