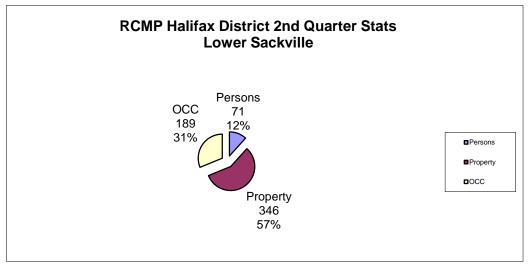

### 2nd Quarter 2013 Reported Crime Distribution by District

| District             | Violent | Property | осс | Total | % of Total |
|----------------------|---------|----------|-----|-------|------------|
| Cole Harbour         | 56      | 209      | 171 | 436   | 28.80%     |
| Lower Sackville      | 71      | 346      | 189 | 606   | 40.03%     |
| Musquodoboit Harbour | 14      | 58       | 32  | 104   | 6.87%      |
| North Central        | 7       | 14       | 14  | 35    | 2.31%      |
| Sheet Harbour        | 6       | 30       | 20  | 56    | 3.70%      |
| Tantallon            | 33      | 135      | 109 | 277   | 18.30%     |
|                      | 187     | 792      | 535 | 1514  | 100%       |