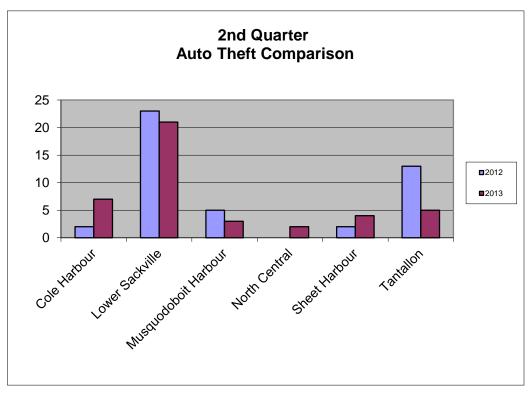

#### **Property Crimes**

Overall Property Crime **decreased** by -98 or -11.01%.

Stolen Motor Vehicles **decreased** by -3 or -6.67%.

Break and Enters **decreased** by -15 or -10.87%.

Fraud incidents increased by 27 or 36.99%.