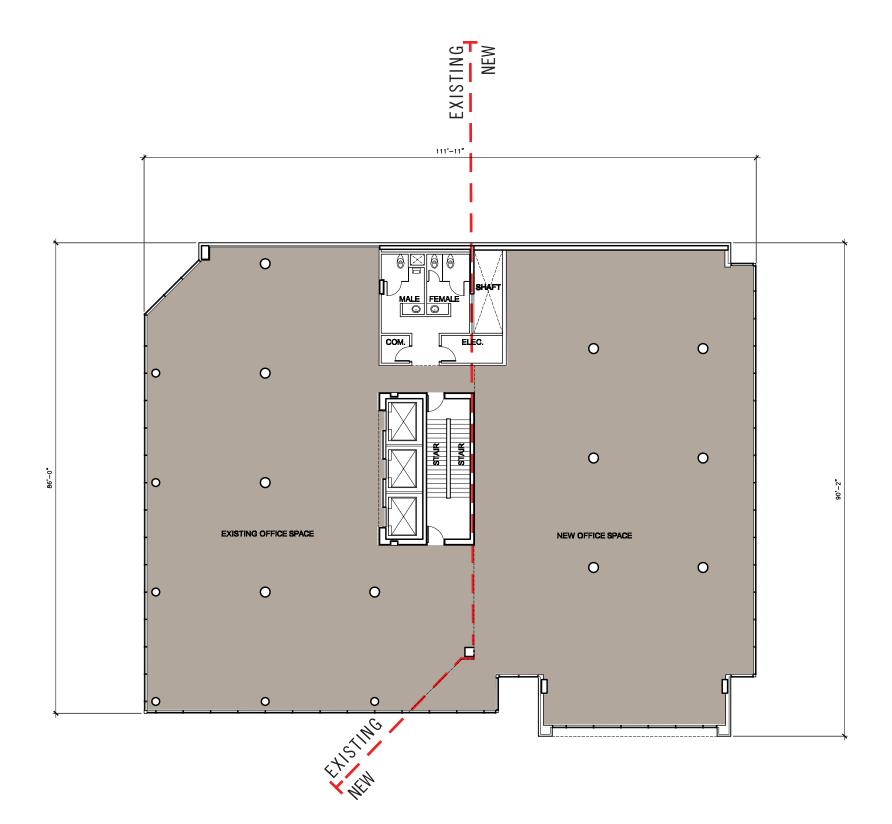

## **3**<sup>rd</sup> - **5**<sup>th</sup> **FLOOR PLANS** 1/16"=1'

**USABLE OFFICE SPACE** 

USABLE OFFICE SPACE

BUILDING SERVICE SPACE

## **6**<sup>th</sup> - **7**<sup>th</sup> **FLOOR PLANS** 1/16"=1'