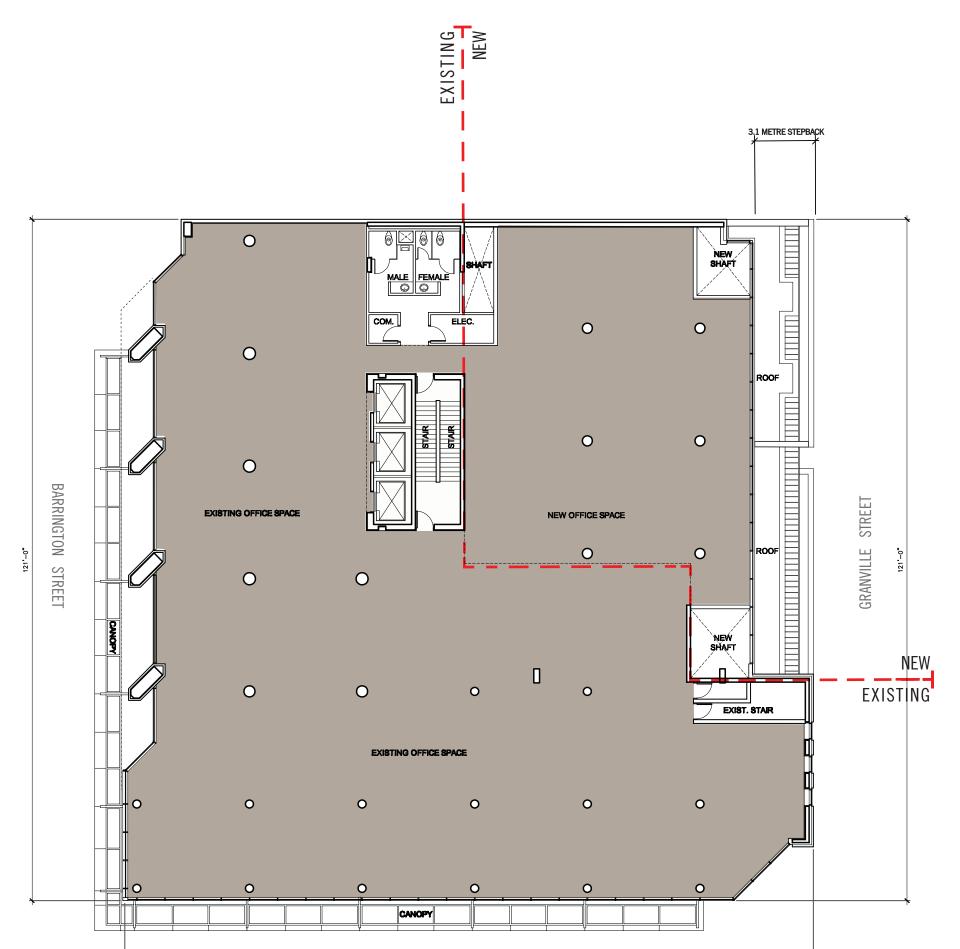

## **2nd FLOOR PLAN** 1/16"=1'

#### TD BUILDING REDEVELOPMENT HRM SITE PLAN APPROVAL

25-07-2011

25-07-2011

#### USABLE OFFICE SPACE