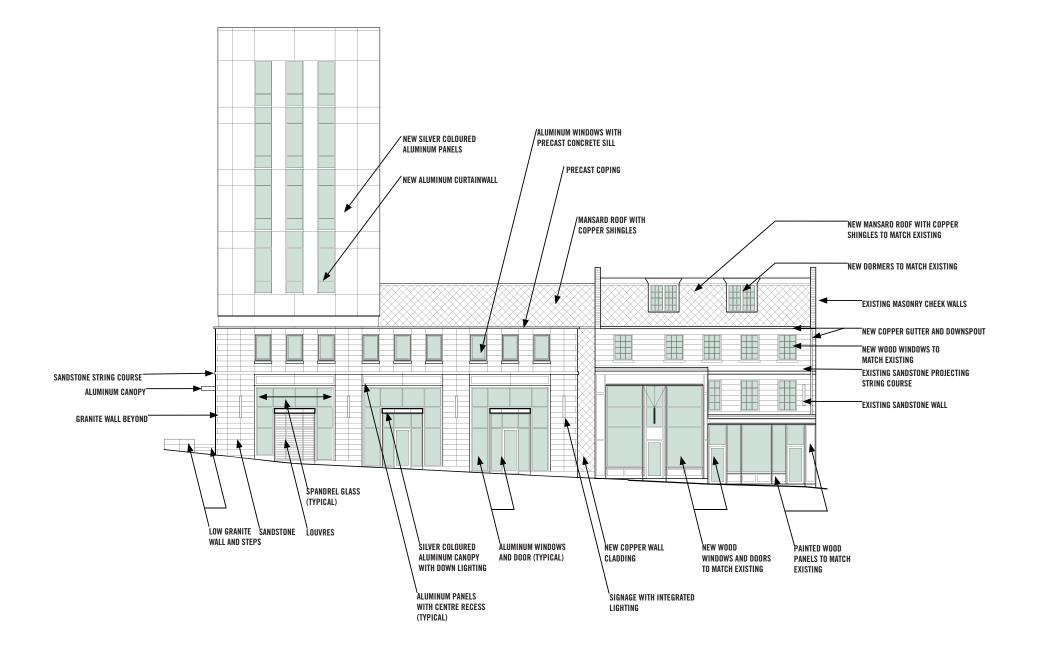

### **GEORGE STREET ELEVATION**

#### TD BUILDING REDEVELOPMENT HRM SITE PLAN APPROVAL

25-07-2011

ALUMINUM WINDOWS AND DOORS WITH LIGHT GREEN TINTED GLAZING (TYPICAL) ALUMINUM PANELS WITH CENTER RECESS (TYPICAL)