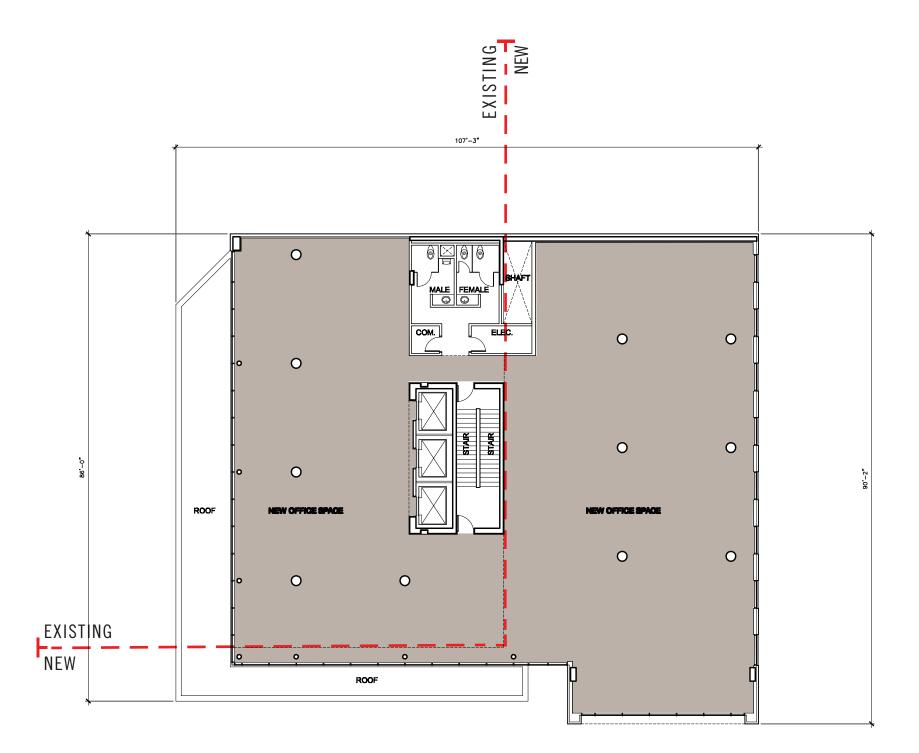

## **11<sup>th</sup> - 18<sup>th</sup> FLOOR PLANS** 1/16"=1'

#### TD BUILDING REDEVELOPMENT HRM SITE PLAN APPROVAL

25-07-2011