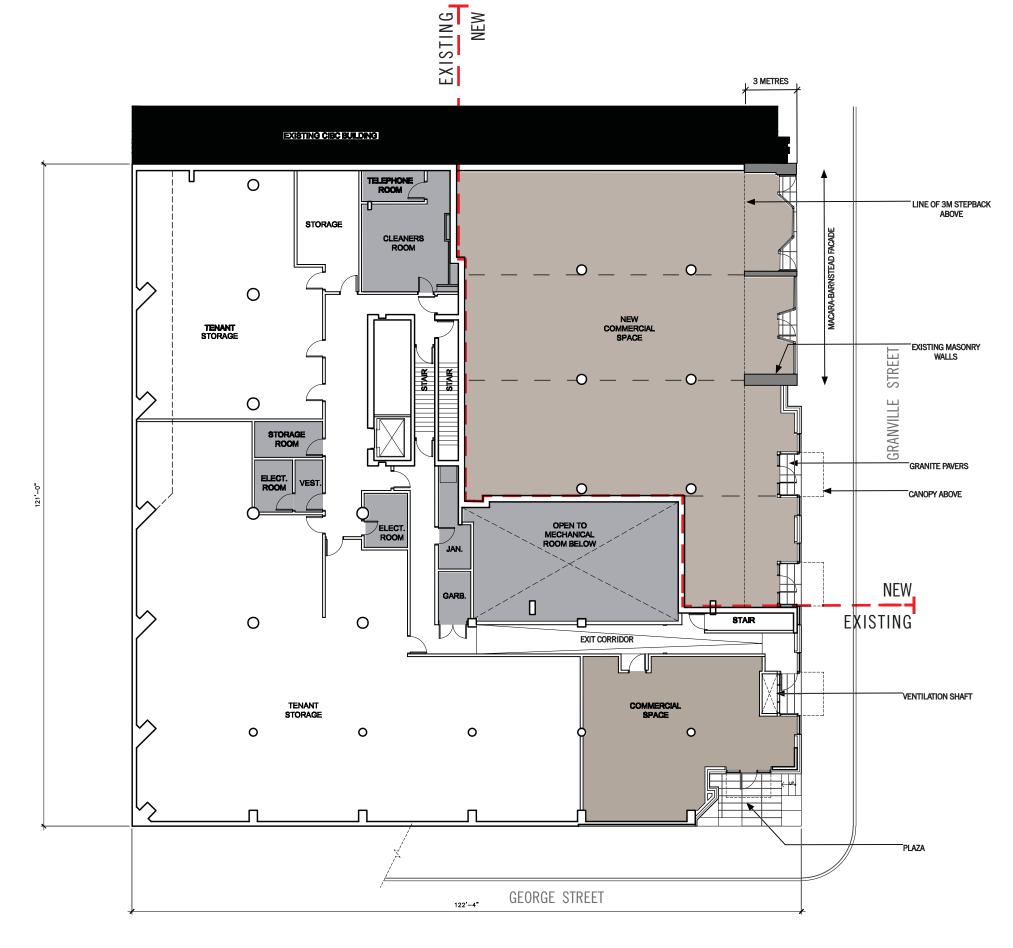

#### **TD BUILDING REDEVELOPMENT HRM SITE PLAN APPROVAL**

25-07-2011

4

## MAIN FLOOR PLAN 1/16"=1'