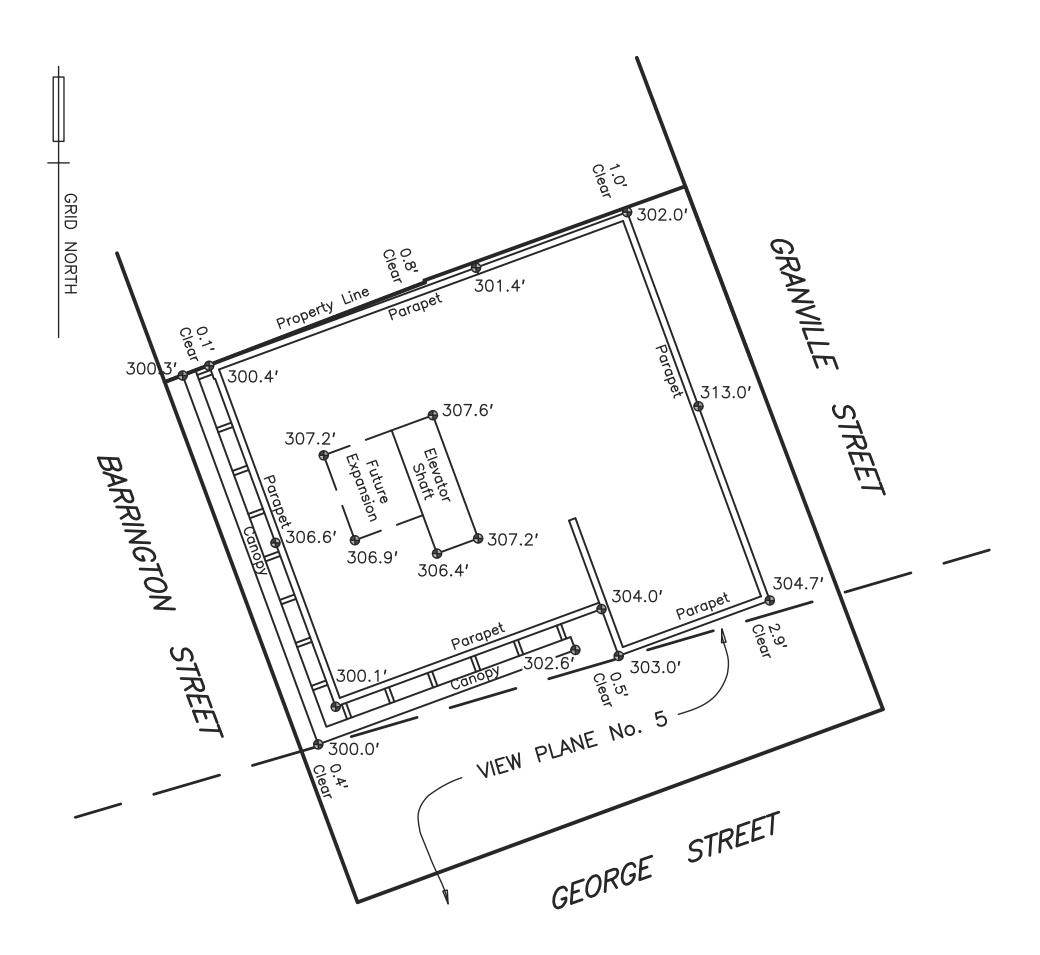

### TD BUILDING REDEVELOPMENT HRM SITE PLAN APPROVAL

25-07-2011

NOTE: Elevations are based on geodetic datum and represent maximum building elevations allowable calculated from measured Viewing Positions and Citadel Rampart elevations as specified by Section 26B of the Halifax Peninsula Land Use Bylaw.

SKETCH SHOWING CITADEL RAMPART ELEVATIONS OVER PROPOSED TORONTO DOMINION BANK BUILDING BARRINGTON, GEORGE & GRANVILLE STREETS HALIFAX, NOVA SCOTIA

Servant, Dunbrack, McKenzie & MacDonald Ltd. NOVA SCOTIA LAND SURVEYORS & CONSULTING ENGINEERS