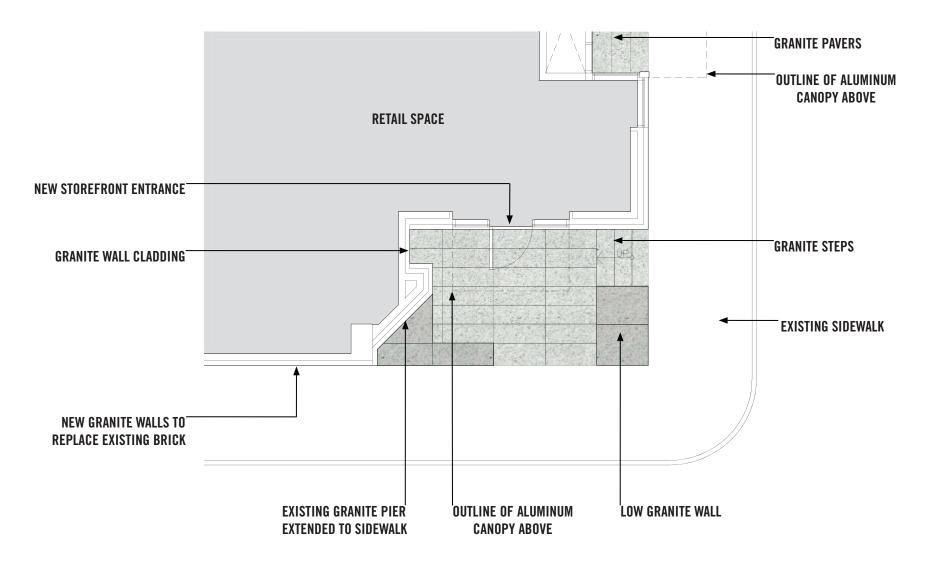

#### TD BUILDING REDEVELOPMENT HRM SITE PLAN APPROVAL

25-07-2011

**GRANVILLE STREET** 

GEORGE STREET

2

## **SITE PLAN** 1/16"=1'