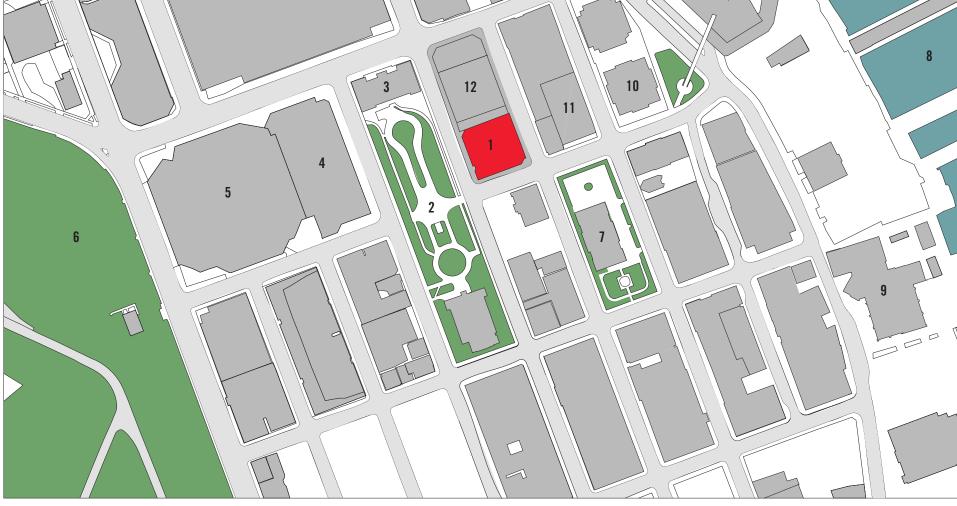

### TD BUILDING REDEVELOPMENT HRM SITE PLAN APPROVAL: DRAWINGS

cafe

25-07-2011

- 1PROPOSED DEVELOPMENT SITE6Citadel Hill<br/>Owner: TDB Halifax Holdings Ltd.2Grand Parade7Province House3City Hall8Halifax Harbour
- 11 RBC BUILDING
- 12 CIBC BUILDING
- N

- 4 WORLD TRADE AND CONVENTION CENTRE
- 5 METRO CENTRE
- 10 BMO BUILDING

9 MARITME MUSEUM OF THE ATLANTIC

## KEY PLAN NTS