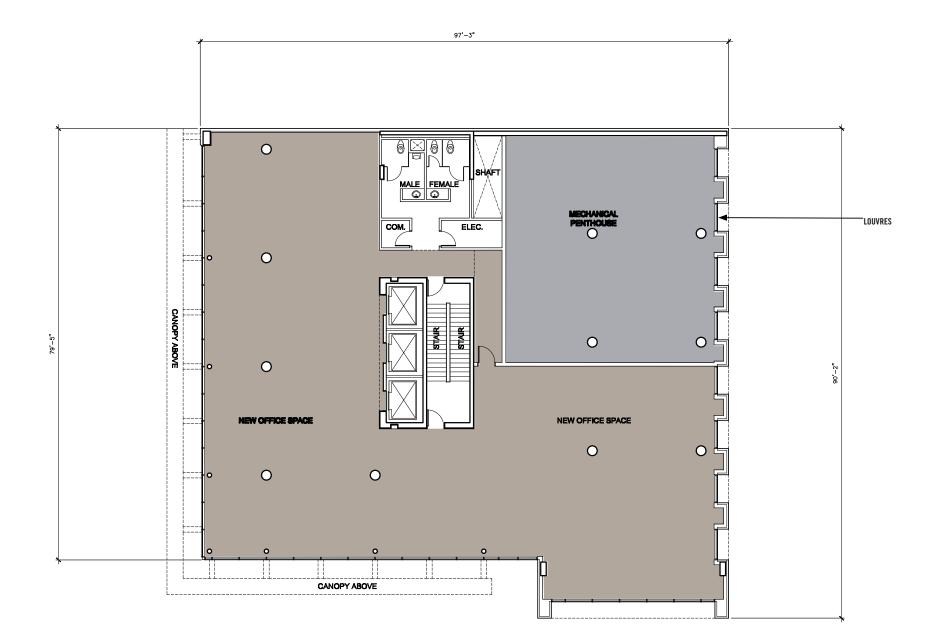

## **8<sup>TH</sup> - 10<sup>TH</sup> FLOOR PLANS** 1/16"=1'

#### TD BUILDING REDEVELOPMENT HRM SITE PLAN APPROVAL

25-07-2011