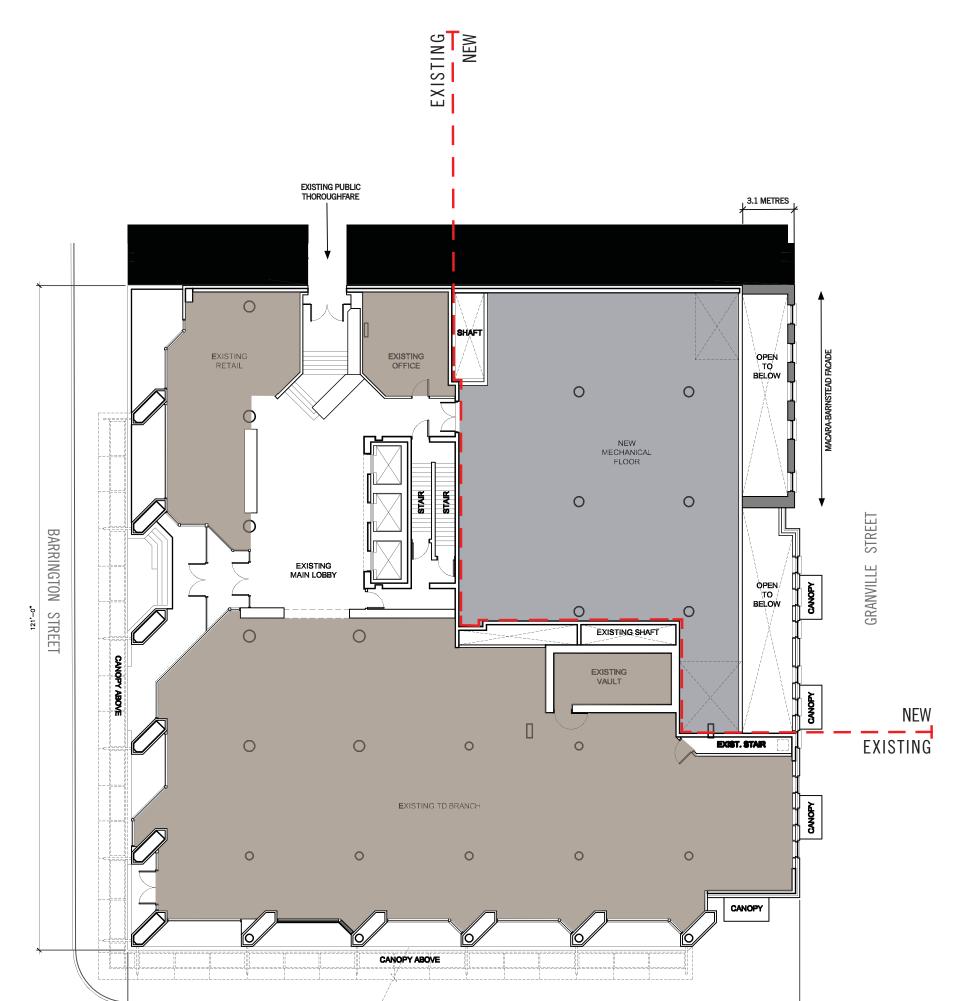

#### **TD BUILDING REDEVELOPMENT HRM SITE PLAN APPROVAL**

25-07-2011

4

## MAIN FLOOR PLAN 1/16"=1'

#### TD BUILDING REDEVELOPMENT HRM SITE PLAN APPROVAL

25-07-2011

GEORGE STREET

122'-4"

5

#### USABLE OFFICE SPACE