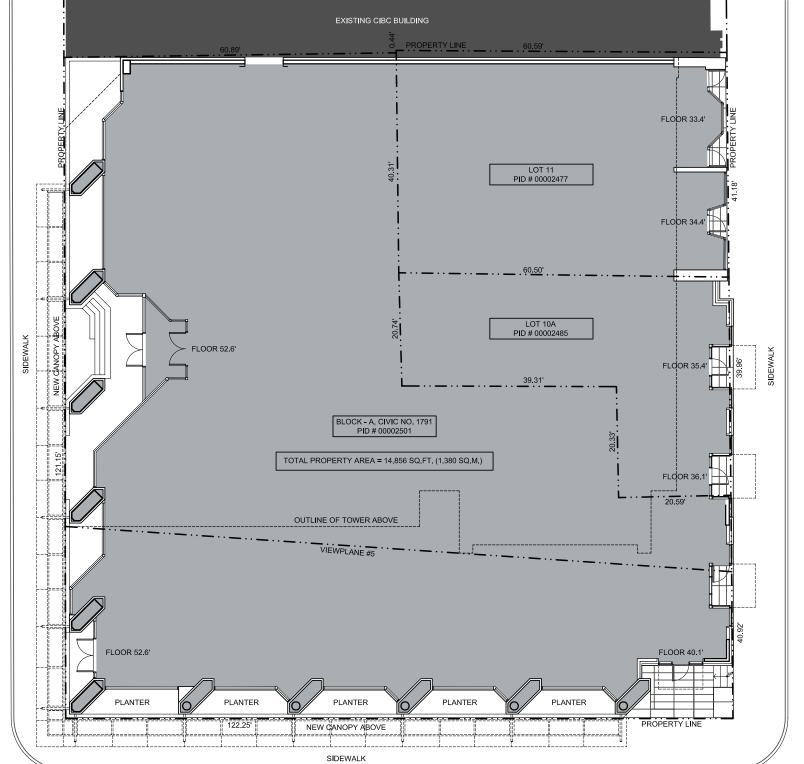

#### TD BUILDING REDEVELOPMENT HRM SITE PLAN APPROVAL

25-07-2011

**GRANVILLE STREET** 

GEORGE STREET

2

## **SITE PLAN** 1/16"=1'