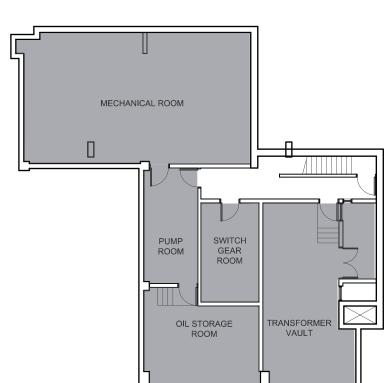

#### TD BUILDING REDEVELOPMENT HRM SITE PLAN APPROVAL

25-07-2011

BARRINGTON STREET

**BASEMENT PLAN** 

**BUILDING SERVICE SPACE** 

**USABLE OFFICE SPACE** 

#### **SUB-BASEMENT PLAN** 1/16"=1'