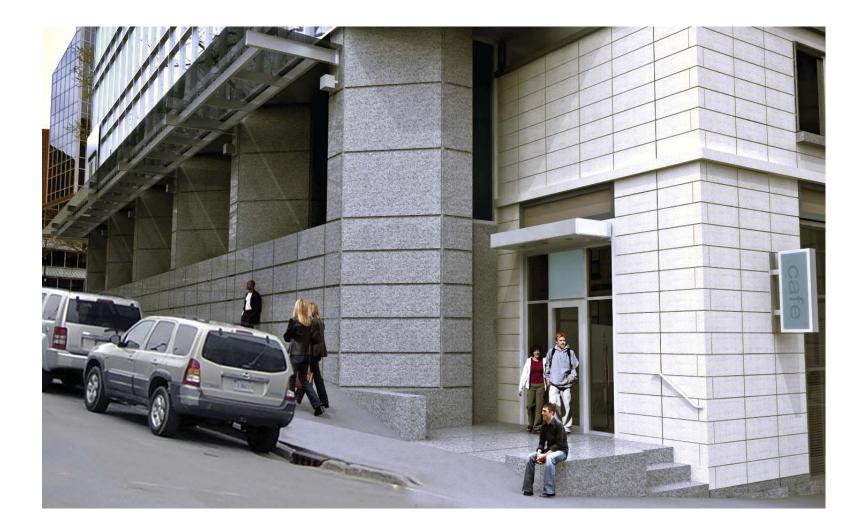

MINUM WINDOWS AND DOORS WITH LIGHT GREEN TINTED GLAZING (TYPICAL) ALUMINUM PANELS WITH CENTER RECESS (TYPICAL)

### **DETAILED GRANVILLE STREET ELEVATION**

#### TD BUILDING REDEVELOPMENT HRM SITE PLAN APPROVAL

25-07-2011











**CORNER TO BE REMOVED** 

PROPOSED

21

## **CORNER OF GEORGE AND GRANVILLE STREET**

#### **TD BUILDING REDEVELOPMENT** HRM SITE PLAN APPROVAL

25-07-2011







## **VIEW ALONG GEORGE & GRANVILLE STREETS**

#### TD BUILDING REDEVELOPMENT HRM SITE PLAN APPROVAL

25-07-2011







## **VIEW ALONG BARRINGTON & GEORGE STREETS**

#### **TD BUILDING REDEVELOPMENT** HRM SITE PLAN APPROVAL

25-07-2011







## **VIEW ALONG GRANVILLE STREET**

#### **TD BUILDING REDEVELOPMENT** HRM SITE PLAN APPROVAL

25-07-2011







## **CORNER OF BARRINGTON & GEORGE STREETS**



## **CORNER OF GEORGE & GRANVILLE STREETS**

#### **TD BUILDING REDEVELOPMENT** HRM SITE PLAN APPROVAL

25-07-2011