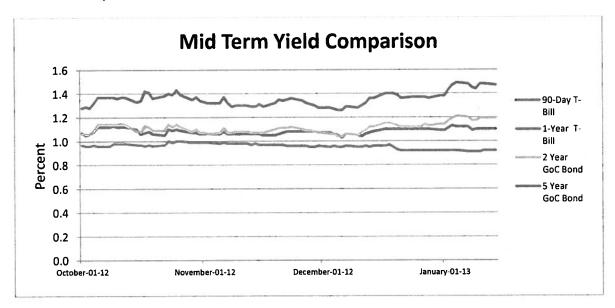

# **BACKGROUND**

The Investment Policy Advisory Committee, at its February 14, 2013 meeting, submitted the following reports to the Audit and Finance Standing Committee:

- Investment Policy Advisory Committee Report Quarters ending September 30, 2012 & December 31, 2012, dated February 14, 2013.
- Investment Activities Quarter Ending September 30, 2012, dated February 18, 2013.
- Investment Activities Quarter Ending December 31, 2012, dated February 19, 2013.