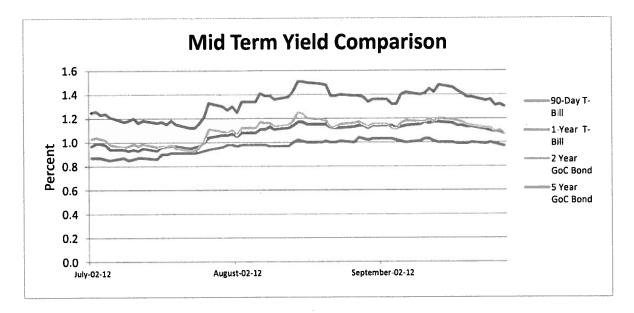

#### **ATTACHMENTS**

Sector Weight Schedules @ September 30, 2012 (Schedules A,B,C,D & E) and Sector Weight Schedules @ December 31, 2012 (Schedules A,B,C,D & E)

A copy of this report can be obtained online at http://www.halifax.ca/commcoun/cc.html then choose the appropriate Community Council and meeting date, or by contacting the Office of the Municipal Clerk at 490-4210, or Fax 490-4208.