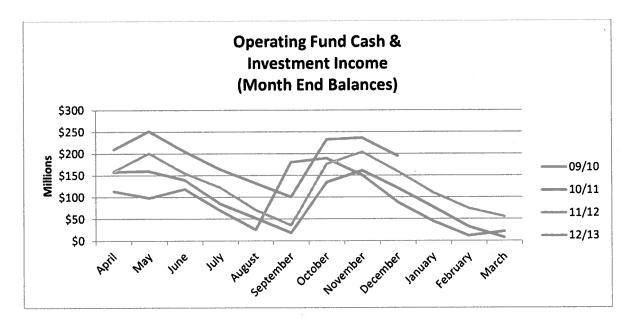

# **BACKGROUND**

The Investment Policy Advisory Committee, at its February 14, 2013 meeting, submitted the following reports to the Audit and Finance Standing Committee:

- Investment Policy Advisory Committee Report Quarters ending September 30, 2012 & December 31, 2012, dated February 14, 2013.
- Investment Activities Quarter Ending September 30, 2012, dated February 18, 2013.
- Investment Activities Quarter Ending December 31, 2012, dated February 19, 2013.