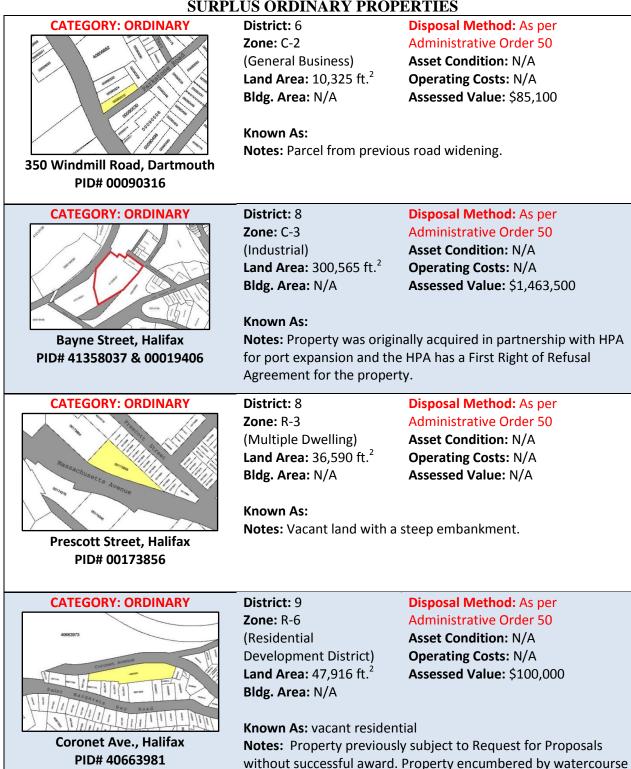

### **DISCUSSION**

The summary of surplus property by category is provided in Table 1 below. The full property listings and detail by property is provided as Attachments to this report.

| Property Category    | Quantity | Area (Sqft) | Assessment   |
|----------------------|----------|-------------|--------------|
| Economic Development | 0        | 0           | 0            |
| Community Interest   | 0        | 0           | 0            |
| Ordinary             | 26       | 1,928,940   | \$ 5,005,900 |
| Remnant              | 19       | 136,000     | \$ 374,900   |
| Extraordinary        | 15       | 165,327     | \$ 53,900    |
| Totals               | 60       | 2,230,267   | \$5,434,700  |

TABLE 1

Note: The above information was compiled using available Provincial assessment data and approximations of areas for the subject parcels. The assessment value is intended to give Council a measure of value, and may not be an accurate reflection of current market value.