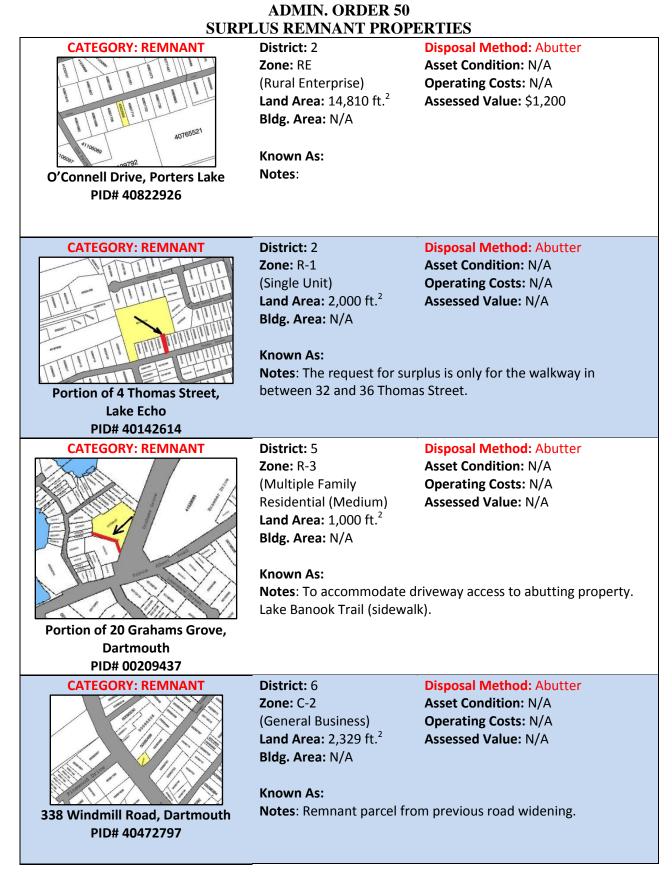

### **DISCUSSION**

The summary of surplus property by category is provided in Table 1 below. The full property listings and detail by property is provided as Attachments to this report.

| Property Category    | Quantity | Area (Sqft) | Assessment   |
|----------------------|----------|-------------|--------------|
| Economic Development | 0        | 0           | 0            |
| Community Interest   | 0        | 0           | 0            |
| Ordinary             | 26       | 1,928,940   | \$ 5,005,900 |
| Remnant              | 19       | 136,000     | \$ 374,900   |
| Extraordinary        | 15       | 165,327     | \$ 53,900    |
| Totals               | 60       | 2,230,267   | \$5,434,700  |

TABLE 1

Note: The above information was compiled using available Provincial assessment data and approximations of areas for the subject parcels. The assessment value is intended to give Council a measure of value, and may not be an accurate reflection of current market value.