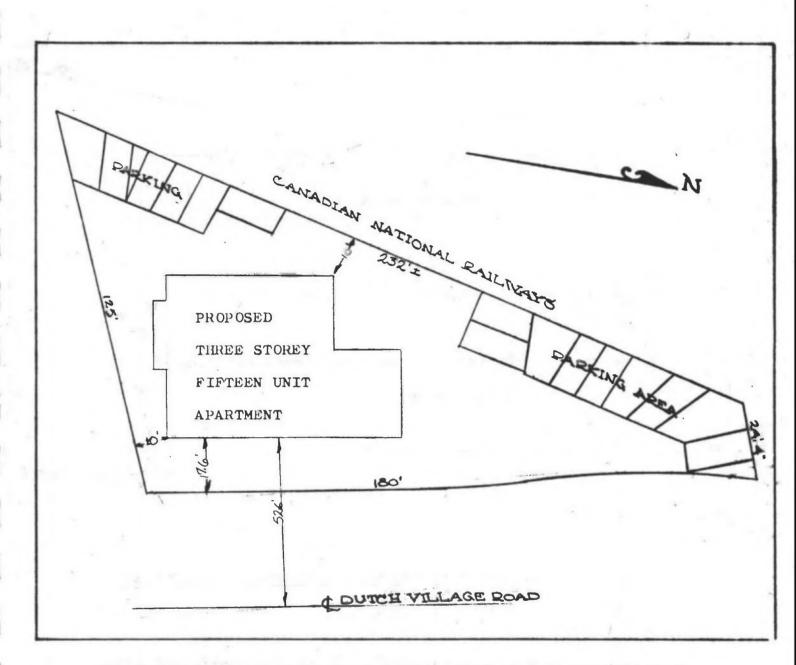

ilding line, some of the buildings being less than thirty (30) feet from the street line and some being more, this siting would not be out of place in the area and that because of the nature of the lot in question, it would be desirable to encourage building on it.

All other requirements of the Zoning Ordinance are satisfied, there is adequate parking provided and adequate side and rear yards. The Board suggests that this proposal will not have a depreciating effect on neighbouring property values and would again recommend Council's approval. See Appendix A.

Respectfully submitted, (Signed by the Committee)

- 2 -

ROAD DECCAR COAE XATIJAH OT -BOUNDARY LINE S 32ABAD FRODOSED DIVELLING EXIZIING DE W ROBERTSON YAB DAHC

SCALE: 1 = 20'

LOCATION - IMILE SOUTH FROM PROSPECT RD.

APPENDIX C



# SKETCH SHOWING LOCATION OF PROPOSED THREE STOREY FIFTEEN UNIT APARTMENT BUILDING ON DUTCH VILLAGE ROAD, ARMDALE.

Application for lesser setback of seventeen point six feet (17.6') requested by W. E. Jones, from the western reserve of Dutch Village Road.

Appendix B



# SKETCH SHOWING LOCATION OF PROPOSED SIXTEEN-UNIT APARTMENT BUILDING ON SYLVIA AVENUE, SPRYFIELD.

Application for lesser setback of twenty-four feet (24') made by F. E. Anthony Limited, from the northern reserve of Sylvia Avenue.

Appendix A.

page - 2 -

Council Session - April, 1965 Tuesday, April 20, 1965

#### REPORT OF THE FINANCE AND EXECUTIVE COMMITTEE

To His Honor the Warden and Members of the Municipal Council.

(March 31, 1965, the original Halifax County Bill was amended con-

Councillors: -

( siderably by