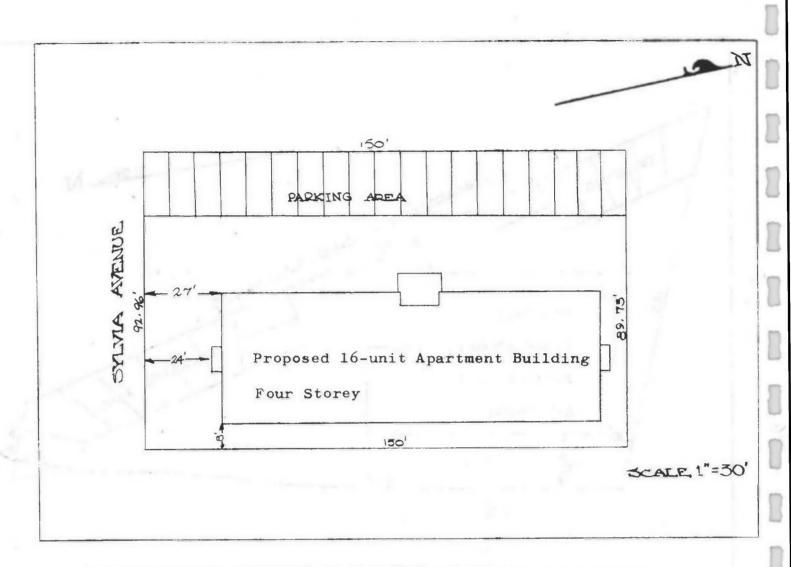

ther requirements of the Zoning Ordinance are satisfied, there is adequate parking provided and adequate side and rear yards. The Board suggests that this proposal will not have a depreciating effect on neighbouring property values and would again recommend Council's approval. See Appendix A.

Respectfully submitted, (Signed by the Committee)

- 2 -

ROAD DECCAR COAE XATIJAH OT -BOUNDARY LINE S 32ABAD FRODOSED DIVELLING EXIZIING DE W ROBERTSON YAB DAHC

SCALE: 1 = 20'

LOCATION - IMILE SOUTH FROM PROSPECT RD.

APPENDIX C



# SKETCH SHOWING LOCATION OF PROPOSED THREE STOREY FIFTEEN UNIT APARTMENT BUILDING ON DUTCH VILLAGE ROAD, ARMDALE.

Application for lesser setback of seventeen point six feet (17.6') requested by W. E. Jones, from the western reserve of Dutch Village Road.

Appendix B



# SKETCH SHOWING LOCATION OF PROPOSED SIXTEEN-UNIT APARTMENT BUILDING ON SYLVIA AVENUE, SPRYFIELD.

Application for lesser setback of twenty-four feet (24') made by F. E. Anthony Limited, from the northern reserve of Sylvia Avenue.

Appendix A.

page - 2 -

Council Session - April, 1965 Tuesday, April 20, 1965

#### REPORT OF THE FINANCE AND EXECUTIVE COMMITTEE

To His Honor the Warden and Members of the Municipal Council.

(March 31, 1965, the original Halifax County Bill was amended con-

Councillors: -

( siderably by the Legislature because of the fact that we agreed to ( proceed under the general Bill entitled "An Area Industrial Commission Act" instead of our own legislation with respect to setting up an Industrial Commission. Other items, however, effecting tax concessions, etc.,