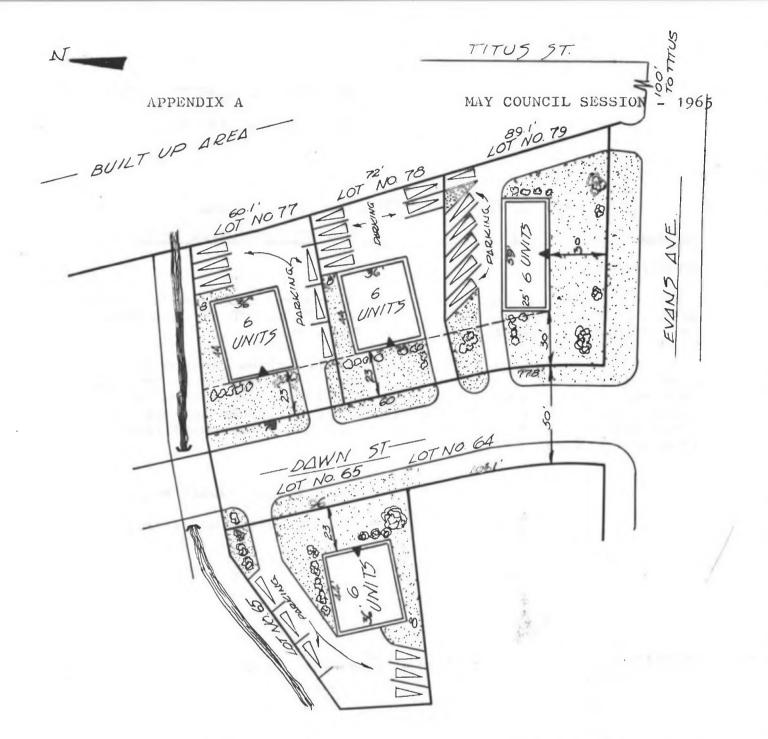

|     |                                              |

MAY COUNCIL SESSION - 1965
Tuesday, May 18, 1965.

#### REPORT OF THE COUNTY PLANNING BOARD

## TO HIS HONOUR THE WARDEN AND MEMBERS OF THE MUNICIPAL COUNCIL:

#### COUNCILLORS:

Your Planning Board respectfully recommends a set back of twenty-three feet (23') for lots 65, 77 and 78 on Dawn Street in the Randall Park Development at Fairview.

Your Board recommends this reduction because Dawn Street is leading into a cul-de-sac and will develop as an integrated housing area. Because of the integrated layout, each building will bear a relationship to its neighbour and the reduced set backs are required to produce the development effect. (See Appendix A)

Respectfully submitted,
(Signed by the Committee)



SKETCH SHOWING PROPOSED LAYOUT OF APARTMENT BUILDINGS AND 23-FOOT SET BACKS FOR LOTS 65, 77 AND 78 IN THE RANDALL PARK DEVELOPMENT AT FAIRVIEW.

#### REPORT OF THE FINANCE AND EXECUTIVE COMMITTEE

To His Honor the Warden and Members of the Municipal Council.

Councillors: -

Your Committee wishes to report that an application to the Municipal Development and Loan Board has been approved in an amount of \$366,000.00 in connection with the sixteen-classroom Junior High School for the Fairview-Rockingham area. This is the second Junior High School that has been approved as the amount of \$302,667.00 has been approved as a loan to assist in the construction of a twelve-classroom Junior High at Jollimore.

#### SALARY SCALE -

It is nearly six years since Stevenson and Kellogg Limited, Manage