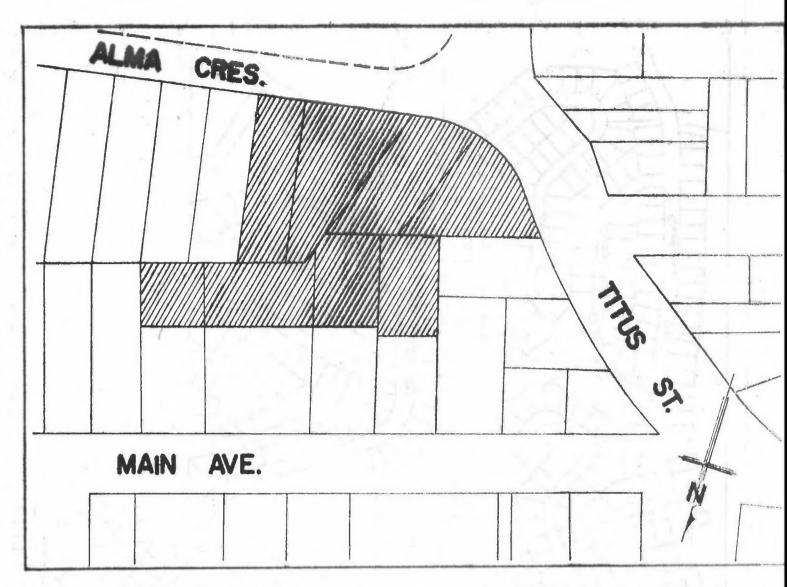

The Clerk introduced the Public Hearing on Titus Street and Alma Crescent, Fairview from R-4 to General Residential, this also had been duly advertised and there had been no written communications either for or against the proposal. Mr. Snook illustrated the property in question with a schematic drawing. It was moved by Councillor Bell and seconded by Councillor Hanrahan:

"THAT the Zoning By-law be and the same is hereby amended by rezoning the Capital Stores property (so-called) on Titus Street and Alma Crescent, Fairview from R-4 (General Residential Zone) to C-2 (General Building Zone)." Motion carried.