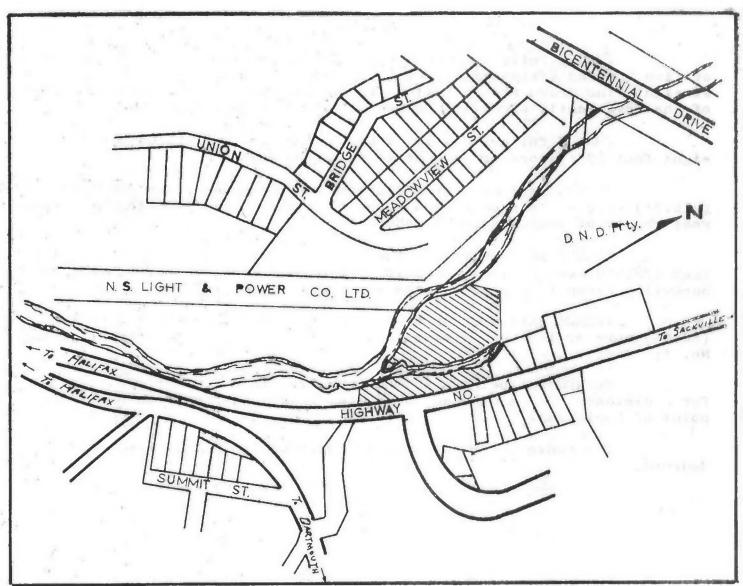

#### THAT

"WHEREAS the Council is of the opinion that the hereinafter rights of the bereinafter land are required for the purpose of road improvements through portions of Fairview;

AND WHEREAS the Council is of the opinion that no agreement can be made for the purchase thereof;

THEREFORE BE AT RESOLVEY that the Council expropriate the right to this land for road improvement purposes;

AND BE IT RESOLVED FURTHER that the lands to be affected by these rights are as below." Motion carried,

Expropriation for road purposes of a portion of Main Avenue, Fairview and being:

ALL that certain lot, piece or parcel of land situate, lying and being in Fairview in the County of Halifax bounded and more particularly described as follows:

BEGINNING on the northeast corner of a lot of land shown as Lot #352 on a plan showing property of Brookdale and Sunmybrae Subdivisions, Fairview, certified by G. M. Hilchie, Provincial Land Surveyor, and dated the 15th day of November, 1954, said plan showing lots 338 to 444 inclusive as being approved by the Halifax County Planning Board on the 13th day of January, 1954;

THENCE Westerly along the northern boundary of said Lot #352 and in prolongation thereof, a distance of nine hundred and seventy-two feet (972') to the northeast corner of a lot shown as Lot #338 on said plan;

THENCE in prolongation westerly of the first above described line a further distance of sixty-six (66') feet;

THENCE northerly and at right angles to the second above described line, a distance of sixty-six (661) feet:

THENCE Easterly parallel to and equidistant sixty-six (661) feet measured per pendicularly from the first above described line, a distance of one thousand and thirty-eight (1,0381) feet:

THENCE Southerly and perpendicularly distant sixty-six (66') feet from the last above described line to the POINT OF BEGINNING:

ALL of the above lot, piece or parcel of land being a piece of land sixty six (66') feet in width now or formerly a portion of Geizer Hill Road so-called and shown on the said plan as Main Avenue; - 12 -

Lage

ALL of the above described lot, piece or parcel of land more particularly shown outlined in red on a plan made by Allan V. Downie, P. L. S. and dated the 30th day of April, 1963.

Mr. Hattie replied to question that the Department of Highways hoped to have the road improvement done this fall.