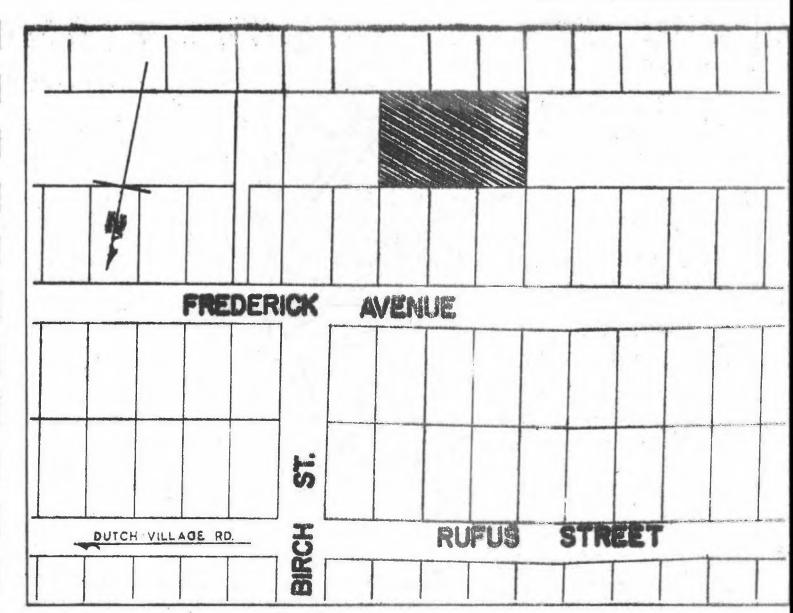

It was agreed to deal with the Public Hearings before items 3 and 4 of the agenda.

The Clerk introduced the first Public Hearing as referring to lots 65 and 67 Frederick Avenue, Fairview, which intention of rezoning had been duly advertised according to the by-laws of the Town Planning Act of Nova Scotia. There had been no written objections to it and a petition signed by some people in the area agreeing to the rezoning had been received. Mr. Snook illustrated the property in question with a schematic drawing. It was moved by Councillor Bell and seconded by Councillor Curren:

"THAT the Zoning By-law be and the same is hereby amended by rezoning Lots 65 and 67, Frederick Avenue, Fairview, from R-2 (Two Family Residential Zone) to R-4 (General Residential Zone)." Motion carried.