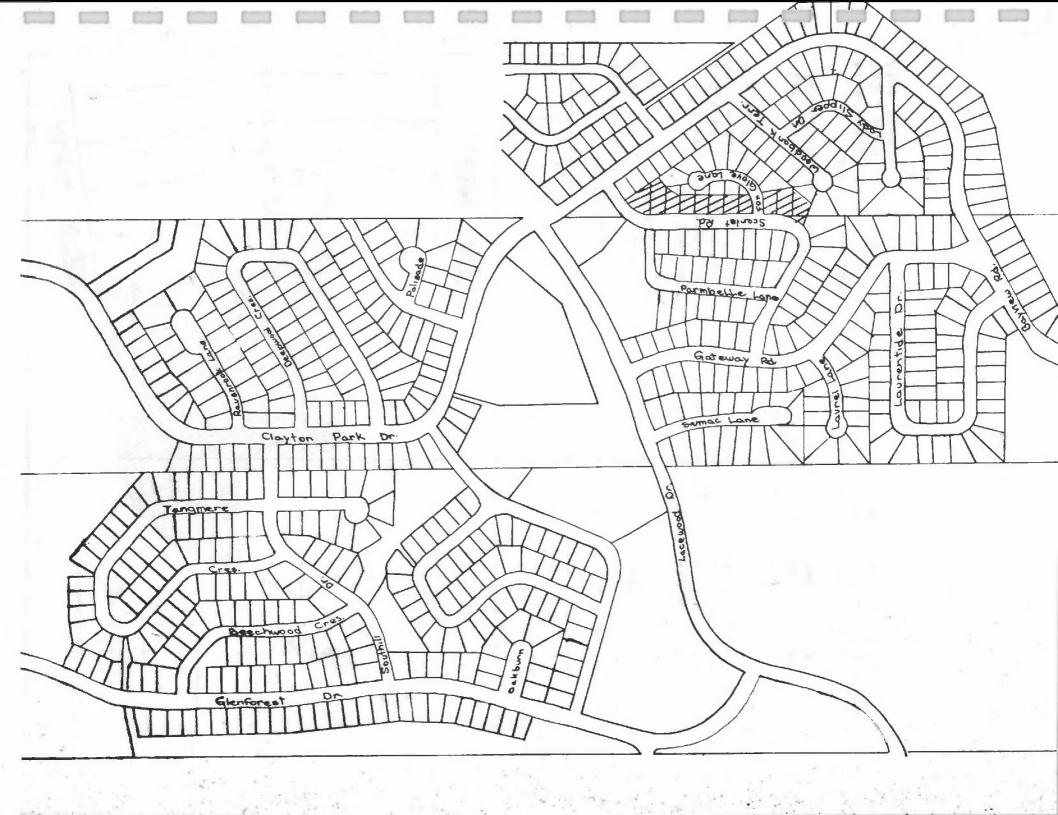

The Clerk introduced the Public Hearing on the Beechwood Park Subdivision and Lot 84 in Clayton Park Subdivision. This has been duly advertised and again the property was illustrated for Council by Mr. Snook. A petition had been received from the residents on the South side of Scarlet Road in favour of rezoning and those on the North side of the street had indicated they were in favour. It was moved by Councillor Curren and seconded by Councillor Nicholson:

"THAT the Zoning By-law be and the same is hereby amended by rezoning part of Beechwood Park Subdivision area lot 84 in Clayton Park Subdivision from General Building Zone to R-1 (Single Family Residential Zone)." Motion carried.

"THAT the Report of the County Planning Board be adopted, excluding items 1 to 5 which have already been dealt with at this mornings Session." Motion carried.

Councillor Hanrahan, not wishing to be critical, asked why the seemingly indiscriminant use of setbacks for propertys in Clayton Park reducing them to little as 43° when in other areas, lots with frontage of 59° feet could not be permitted.

Mr. Snook replied that because of the nature of the Park, many of the lots were located on curved streets and cul-de-sacs and also because it was more desirable to have different set-backs rather than all houses in a straight line, he pointed out that the important criterion was that at the building line, the property maintained its 60° width because most of these lots were pie-shaped.

Deputy Warden MacKenzie requested information regarding plans for a subdivision which had been submitted to the Board on July 17, and which the subdividor had received no advice from. Mr. Snooks agreed to look into this and bring it before the next Board Meeting.

In reply to Councillor Bell, Mr. Snook said that each lot in Clayton Park had at least 6,000 square feet as required by the Building Regulations.

Warden Settle put the motion to adopt the Report of the County Planning Board. It was moved by Councillor Curren and seconded by Councillor Nicholson: