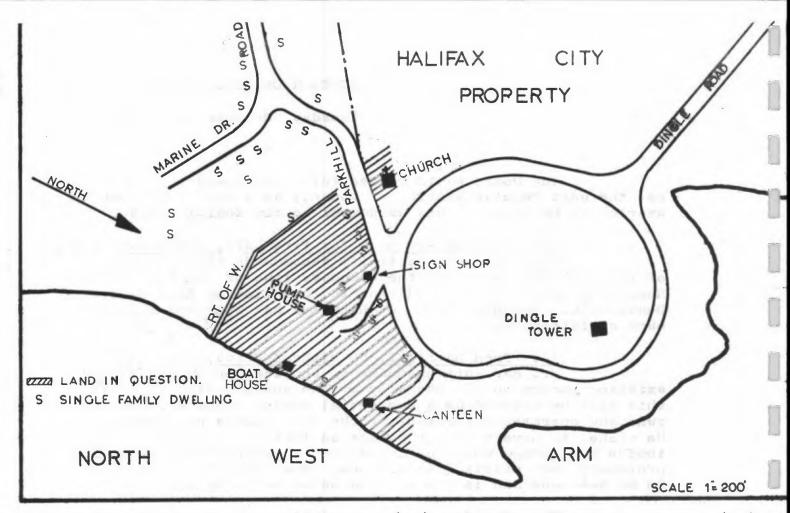

The Clerk introduced a Public Hearing on the H. W. Martin property in Bedford from R-1 to C-2, which had been duly advertised, there had been no written communications on this proposal, again Mr. Snook

illustrated the property. It was moved by Councillor Allen and seconded by Councillor Sellars:

"THAT the Zoning By-law be and the same is hereby amended by rezoning the H.W. Martin property, so-called, at Bedford from R-1 (Single Family Dwelling Zone) to C-2 (General Building Zone)" See amendment.

Councillor Curren understood that the County on behalf of the Bedford Service Commission owned the parkland adjacent to the property in question and asked whether Mr. Martin had deeded a portion of his property over to the County, he felt this matter should be cleared before Council dealt with the Hearing. Mr. Snook replied that he believed Mr. Martin had agreed to turn this portion of the property over to the County. In reply to Councillor Curren, Mr. Snook said that a member from the Bedford Service Commission which met with the Planning Board had not objected to the proposed rezoning. Councillor Quigley added that there was a person from the Bedford Service Commission in attendance at the meeting who said he represented that organization although his credentials were not investigated he presumed this man was an official representative.

Mr. Caldwell, solicitor representative for Mr. Martin, spoke from the gallery saying that when the application was considered in 1962, the Commission was concerned about the land use along the Sackville River; that there was some difference in professional surveyors opinion as to the lines of the property but Mr. Martin is quite willing to allow the land along the river to be used as parkland and will execute a deed in favour of the County or the Bedford Service Commission so that the transfer of the rights of the property along the river will be turned over when the present surveys are completed.

Councillor Bell said that the Regional Planning Commission recorded a vote against the proposal on the grounds that it was extending ribbon development.

Mr. Curren, a resident of Bedford, past chairman of the Bedford Service Commission but representing himself and other residents of the area today, said he was not sure why the Bedford Service Council had not taken more of an interest in this matter. He said that several years ago a Service Station was built in the immediate area which was rezened later by the County Planning Board to R-1 in order to prevent further development of this kind in the area. In 1963, an application was submitted to the Planning Board which was subsequently turned down by the Planning Board. In 1962, a verbal agreement was made with the County Of Halifax to purchase a portion of the Bedford Rifle Range from the Federal Crown Assets Corporation to be paid for by the County, the cost to be assumed by the Bedford Service Commission and paid back by the levying of a district rate. Then in 1964, the Bedford Service Commission had a survey done of the boundaries of their land, the survey, he was sure was turned over to the County and was paid for by them through the Parks Projects. He submitted that this area to be rezoned still includes a portion of the property which was purchased by the County for the Bedford Service Commission. Until these property lines are settled, Mr. Curren and the other

residents which he represented felt that nothing should be done in the way of rezoning. He said that there had been approximately \$10,000 spent by the County on behalf of the Bedford Service Commission for development of this property and he felt that in the light of this, the people in Bedford should have the information and have the privilege of making a decision on the matter.

Councillor Curren could not see this Council rezoning a part of County's property until the transaction with Mr. Martin had been completed.

Solicitor Cox advised that the question regarding the title was not essential for rezoning but if Council decides it should be deferred until the County is in possession of the deed from Mr. Martin, that is Council's perogative. He said that the property on the Rezoning Application which is to be rezoned, would be rezoned regardless of the owner.

Mr. Caldwell said that the title dispute had not been resolved and it was felt that with the rezoning and transfer of the deed a solution could be effected more readily.

An amendment was moved by Councillor Quigley and seconded by Deputy Warden MacKenzie:

"THAT this matter be deferred until the November session of Council." Amendment carried.

The Clerk introduced the Public Hearing on lands adjacent to Fleming Park, Jollimore from C-1 to R-1, saying that these had been duly advertised and that a petition against the rezoning had been received signed by a number of residents including some ratepayers. Also there had been letters received from six residents, taxpayers of the immediate area in favour of the proposed rezoning and these were read to Council. It was pointed out that the County Planning Board and the Regional Planning Authority had recommended the rezoning. It was moved by Councillor Quigley and seconded by Councillor Hanrahan: