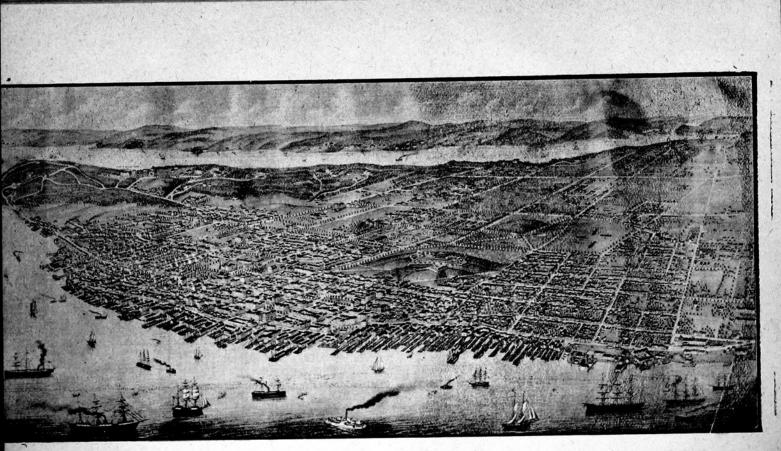

ole, brauch, 1 duct 39 ft. 9 in. north to property on west side of Water St.

From manhole corner Sackville St. and Bedford Row, branch, 1 duct 255 ft. north to property on west side of Bedford Row.

### CITY ENGINEER'S REPORT.

From above manhole, branch, 1 duct 180 ft. 4 in. north to property on east side of Bedford Row.

### SUMMARY.

13 Manholes. 38,573 ft., 9 in. Main Conduit. 5,116 ft., 11 in. Branch Conduit.

180 ft. South th hear of New Victoria Hotel property.

duct 182 its 11 the antil to property on east side of Hollie Sec

ducts 2078 fits 8 in; north to pole on east hide of Water 86. 2021

property on West aide of Hollis St. . . . .

From above manhole, framely, I duci 252 to, 4 to, south to

From manhole corner Sickville St. and Bedlord Row, beauch, J

L. A. DOLAN. Engineer.



BIRDS EYE VIEW OF HALIFAX.



### REPORT WATER INSPECTOR.

HALIFAX, N. S., April 30th, 1908.

### F. W. W. DOANE, ESQ., City Engineer.

SIR,—I beg to submit for your information the work done by me in the Water Department during the year, with a list of all the water meters in use, the size and the number of times the meters were inspected.

### Yours respectfully,

JOHN E. BURNS, Water and Meter Inspector.

## CITY ENGINEER'S REPORT.

# Water Department.

| METERS IN USE DURING 1 | 907-8. |
|------------------------|--------|
|------------------------|--------|

| NAMES,                                                                                                             |                       | 1             | 34    | 1                      | 11   | 11/2 | 2     | 3     | 4    |