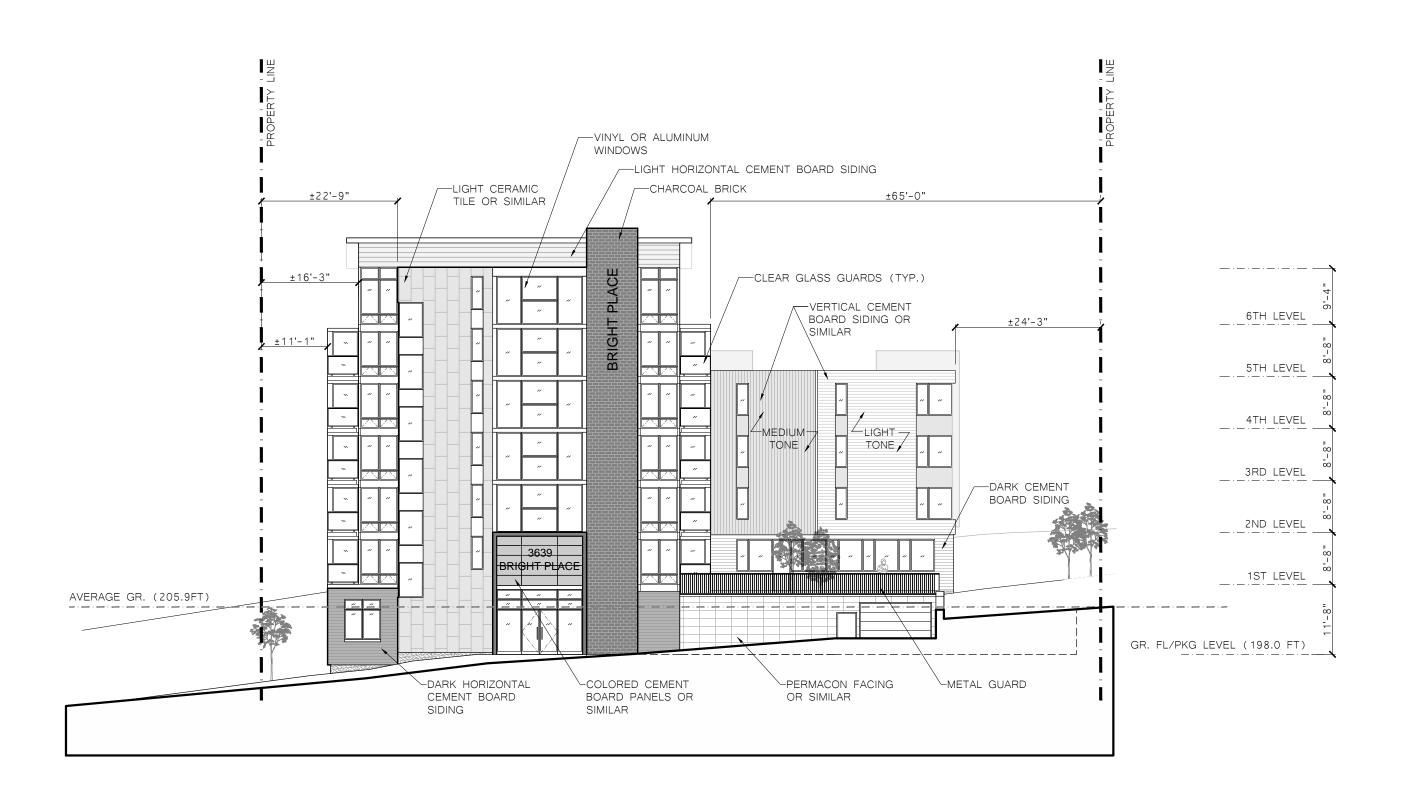

BRIGHT PLACE Halifax, NS **KEY PLAN & DATA TABLE** 

SCALE: NTS

DATE: 15 DEC 2014

**EAST ELEVATION** 

SCALE: 1/16" = 1'-0"

DATE: 15 DEC 2014

| BRIGHT PLACE |
|--------------|
| HALIFAX, NS  |

SOUTH ELEVATION

SCALE: 1/16" = 1'-0"

DATE: 15 DEC 2014

WEST ELEVATION

SCALE: 1/16" = 1'-0"

DATE: 15 DEC 2014

**A3** 

NORTH ELEVATION

SCALE: 1/16" = 1'-0"