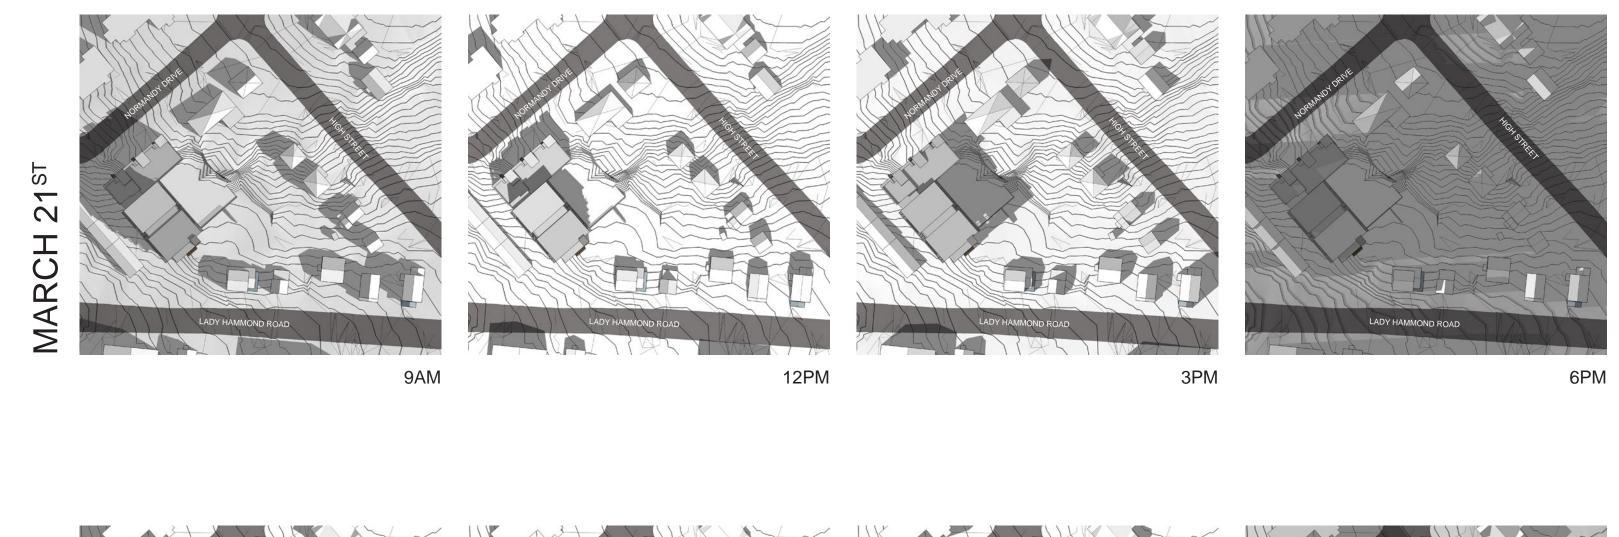

DATE: 15 DEC 2014

44

SHADOW ANALYSIS

SCALE: NTS

DATE: 15 DEC 2014

A5

9AM 12PM 3PM

BRIGHT PLACE HALIFAX, NS

21<sup>ST</sup>

DEC.

SHADOW ANALYSIS

SCALE: NTS

DATE: 15 DEC 2014

**A6**