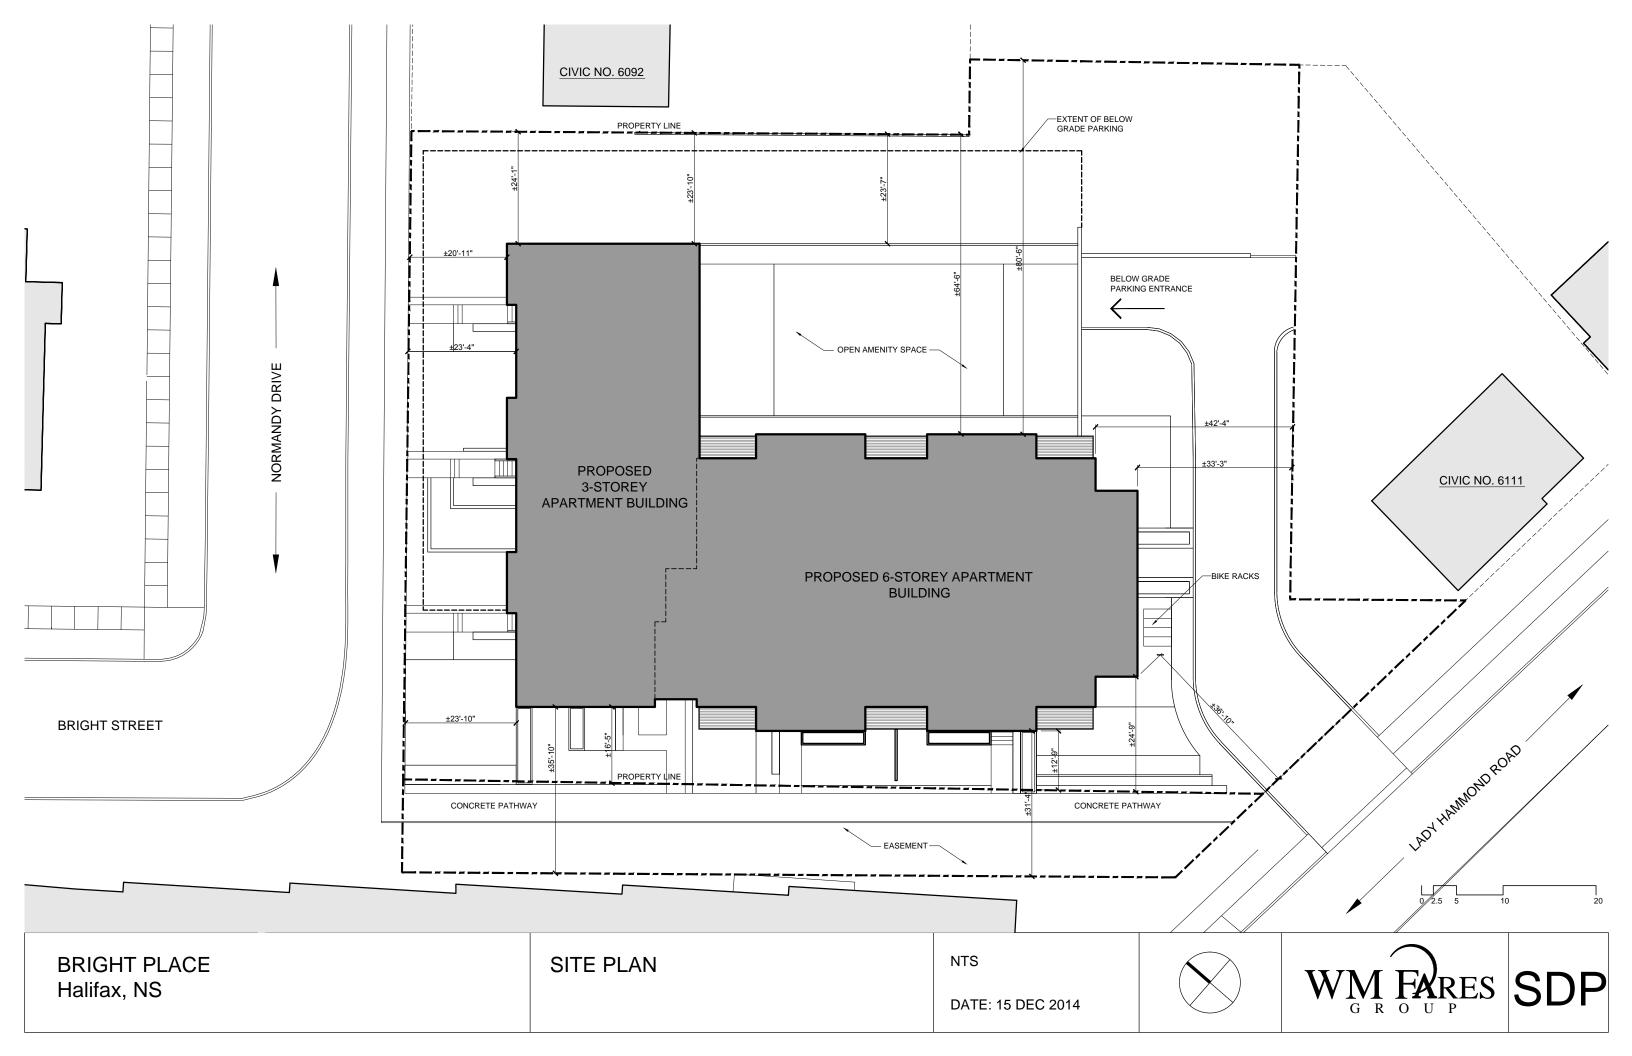

|                        | AREA (SF) | SITE COVERAGE (%) |
|------------------------|-----------|-------------------|
| PROPERTY AREA          | 31 919    |                   |
| BUILDING FOOTPRINT     | 9 400     | 29                |
| LANDSCAPING AT GRADE   | 2 426     | 7                 |
| COMMUNAL OUTDOOR SPACE | 3 364     | 10                |
| INDOOR AMENITY SPACE   | 1 095     | -                 |
|                        |           |                   |
| NUMBER OF PARKING      | 39        |                   |