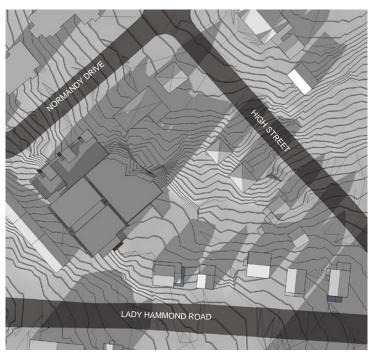

BRIGHT PLACE Halifax, NS **KEY PLAN & DATA TABLE** 

SCALE: NTS

DATE: 15 DEC 2014

**EAST ELEVATION** 

SCALE: 1/16" = 1'-0"

DATE: 15 DEC 2014

| BRIGHT PLACE |
|--------------|
| HALIFAX, NS  |

SOUTH ELEVATION