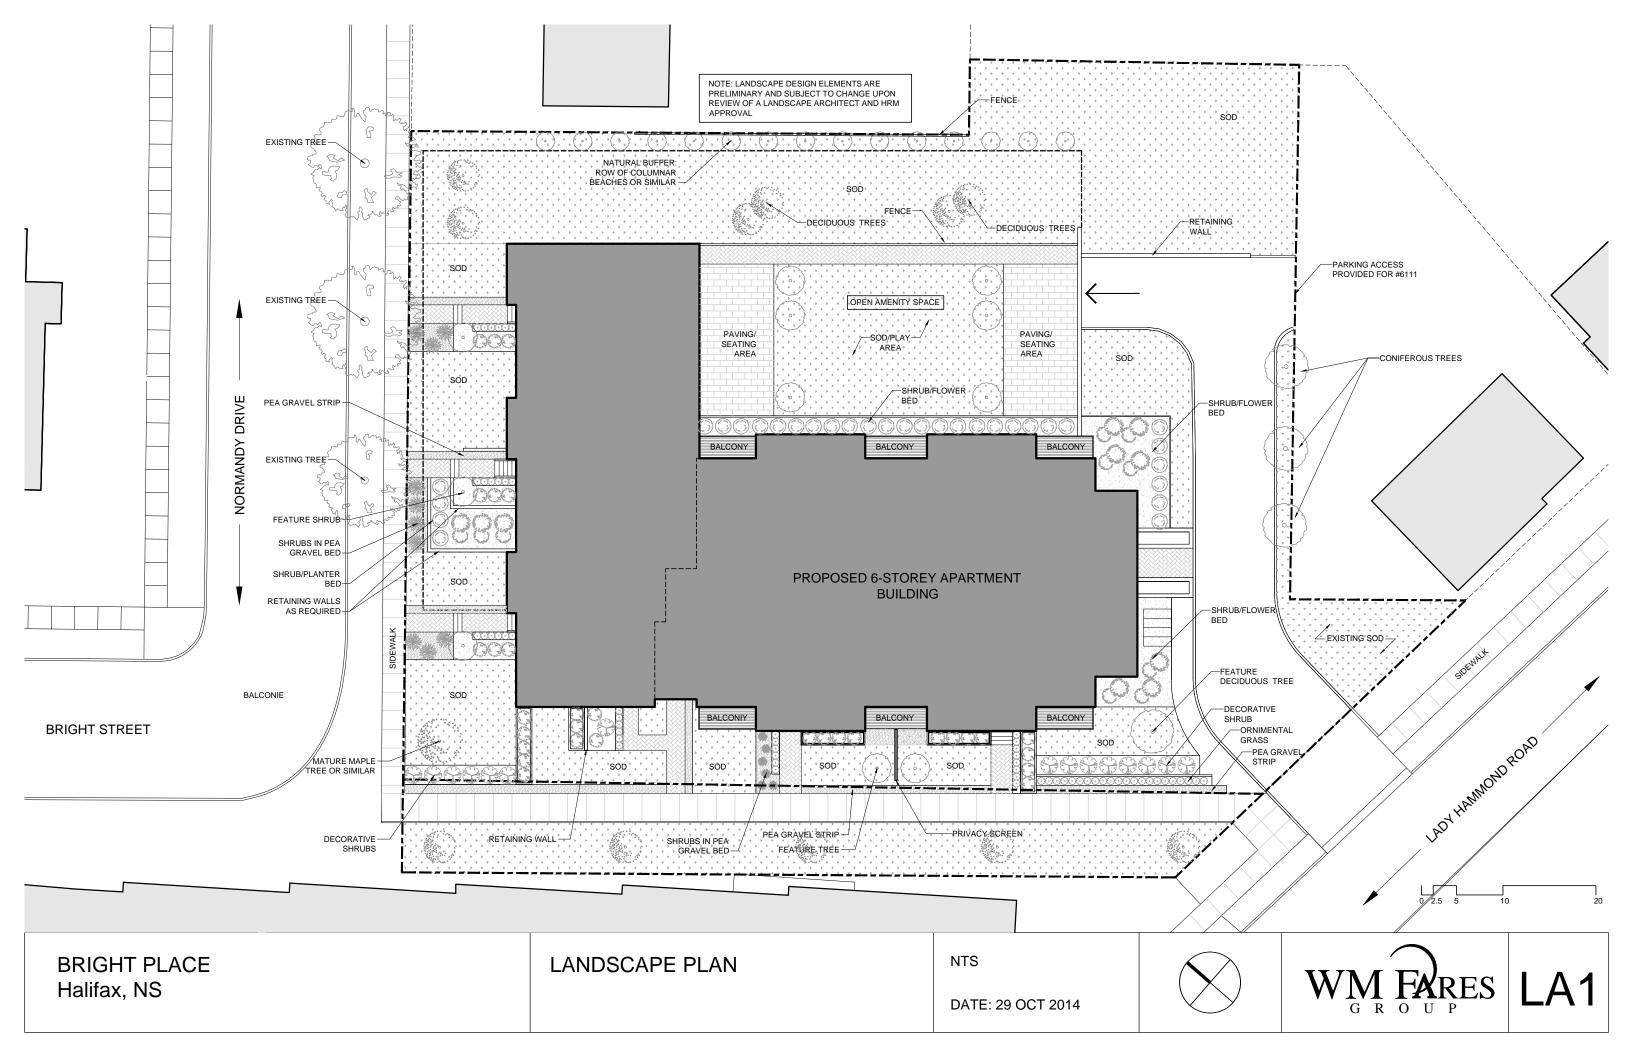

eople) = 20                      |         |         |          |  |  |
| 2 BR + UNITS: (28 units) x (2.25 people) = 63  TOTAL: 83 PEOPLE |         |         |          |  |  |

|                        | AREA (SF) | SITE COVERAGE (%) |
|------------------------|-----------|-------------------|
| PROPERTY AREA          | 31 919    |                   |
| BUILDING FOOTPRINT     | 9 400     | 29                |
| LANDSCAPING AT GRADE   | 2 426     | 7                 |
| COMMUNAL OUTDOOR SPACE | 3 364     | 10                |
| INDOOR AMENITY SPACE   | 1 095     | -                 |
|                        |           |                   |
| NUMBER OF PARKING      | 39        |                   |

BRIGHT PLACE Halifax, NS **KEY PLAN & DATA TABLE** 

SCALE: NTS

DATE: 15 DEC 2014











**EAST ELEVATION** 

SCALE: 1/16" = 1'-0"

DATE: 15 DEC 2014





| BRIGHT PLACE |
|--------------|
| HALIFAX, NS  |

SOUTH ELEVATION

SCALE: 1/16" = 1'-0"

DATE: 15 DEC 2014





WEST ELEVATION

SCALE: 1/16" = 1'-0"

DATE: 15 DEC 2014



**A3** 



NORTH ELEVATION

SCALE: 1/16" = 1'-0"

DATE: 15 DEC 2014



44





SHADOW ANALYSIS

SCALE: NTS

DATE: 15 DEC 2014





A5









9AM 12PM 3PM

BRIGHT PLACE HALIFAX, NS

21<sup>ST</sup>

DEC.

SHADOW ANALYSIS

SCALE: NTS

DATE: 15 DEC 2014





**A6**