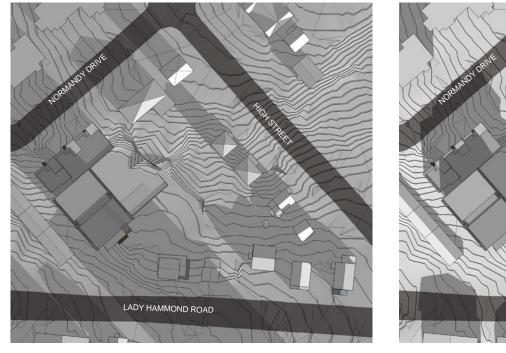

| 9 400     | 29                |
| LANDSCAPING AT GRADE   | 2 426     | 7                 |
| COMMUNAL OUTDOOR SPACE | 3 364     | 10                |
| INDOOR AMENITY SPACE   | 1 095     | -                 |
|                        |           |                   |
| NUMBER OF PARKING      | 39        |                   |

BRIGHT PLACE Halifax, NS **KEY PLAN & DATA TABLE** 

SCALE: NTS

DATE: 15 DEC 2014











**EAST ELEVATION** 

SCALE: 1/16" = 1'-0"

DATE: 15 DEC 2014





| BRIGHT PLACE |
|--------------|
| HALIFAX, NS  |

SOUTH ELEVATION

SCALE: 1/16" = 1'-0"

DATE: 15 DEC 2014





WEST ELEVATION

SCALE: 1/16" = 1'-0"

DATE: 15 DEC 2014



**A3** 



NORTH ELEVATION

SCALE: 1/16" = 1'-0"

DATE: 15 DEC 2014



44





SHADOW ANALYSIS

SCALE: NTS

DATE: 15 DEC 2014





A5









9AM 12PM 3PM

BRIGHT PLACE HALIFAX, NS

21<sup>ST</sup>

DEC.

SHADOW ANALYSIS

SCALE: NTS

DATE: 15 DEC 2014





**A6**