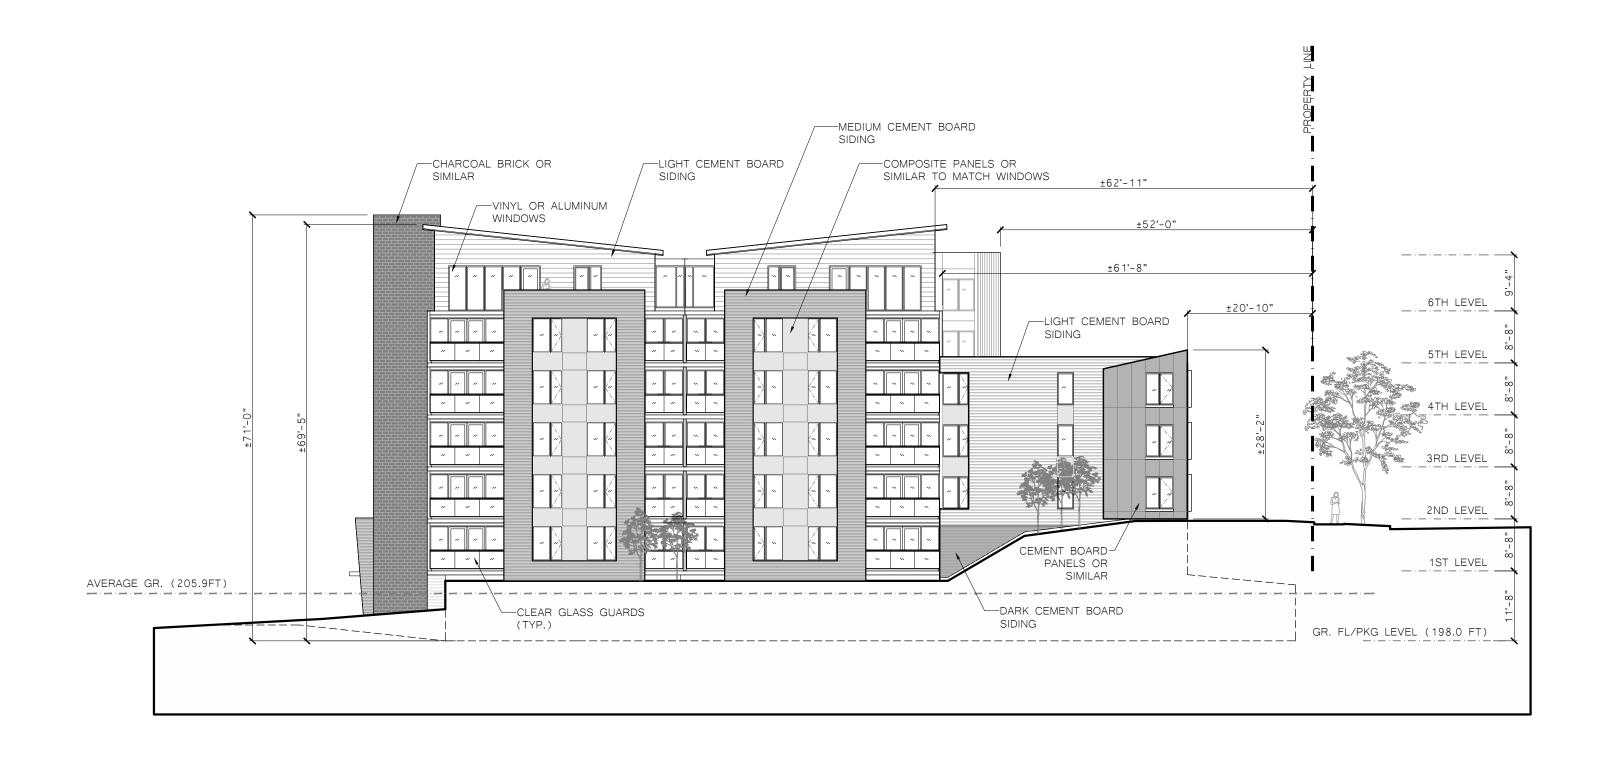

BRIGHT PLACE Halifax, NS **KEY PLAN & DATA TABLE** 

SCALE: NTS

DATE: 15 DEC 2014

**EAST ELEVATION** 

SCALE: 1/16" = 1'-0"

DATE: 15 DEC 2014

| BRIGHT PLACE |
|--------------|
| HALIFAX, NS  |

SOUTH ELEVATION

SCALE: 1/16" = 1'-0"

DATE: 15 DEC 2014

WEST ELEVATION

SCALE: 1/16" = 1'-0"

DATE: 15 DEC 2014

**A3** 

NORTH ELEVATION

SCALE: 1/16" = 1'-0"