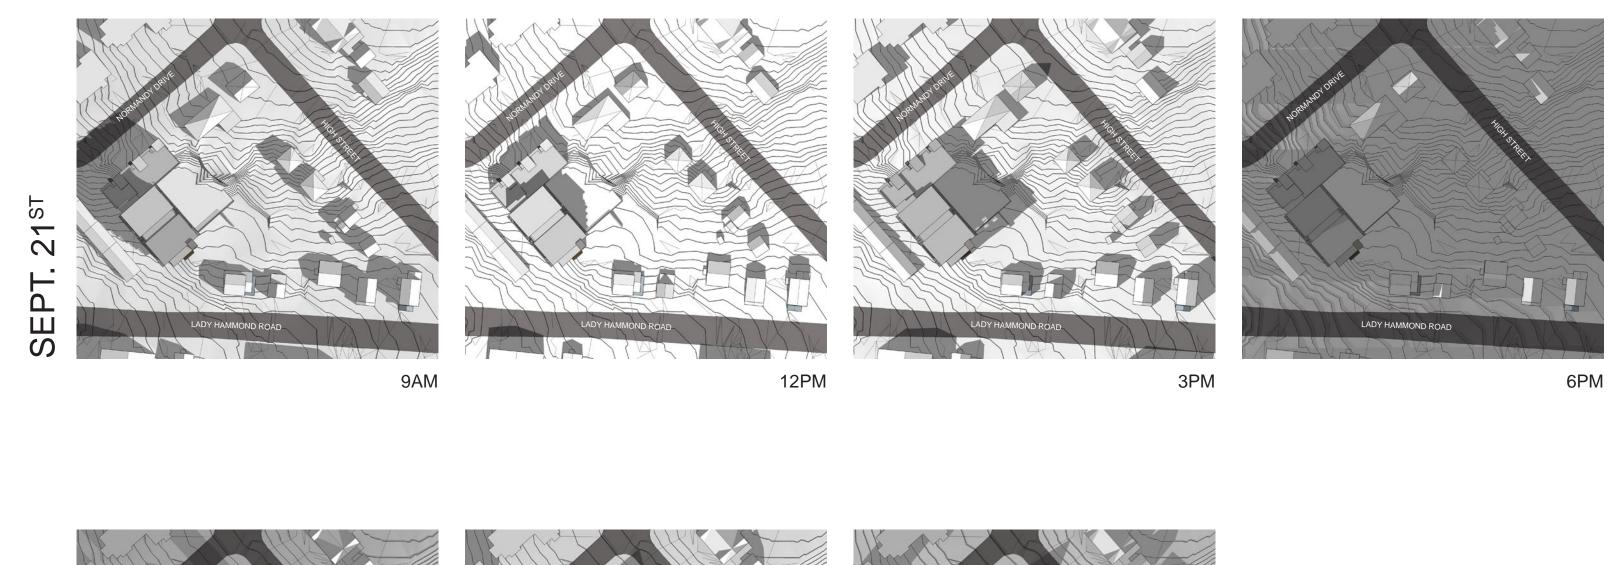

DATE: 15 DEC 2014

44

SHADOW ANALYSIS

SCALE: NTS

DATE: 15 DEC 2014

A5

9AM 12PM 3PM

BRIGHT PLACE HALIFAX, NS