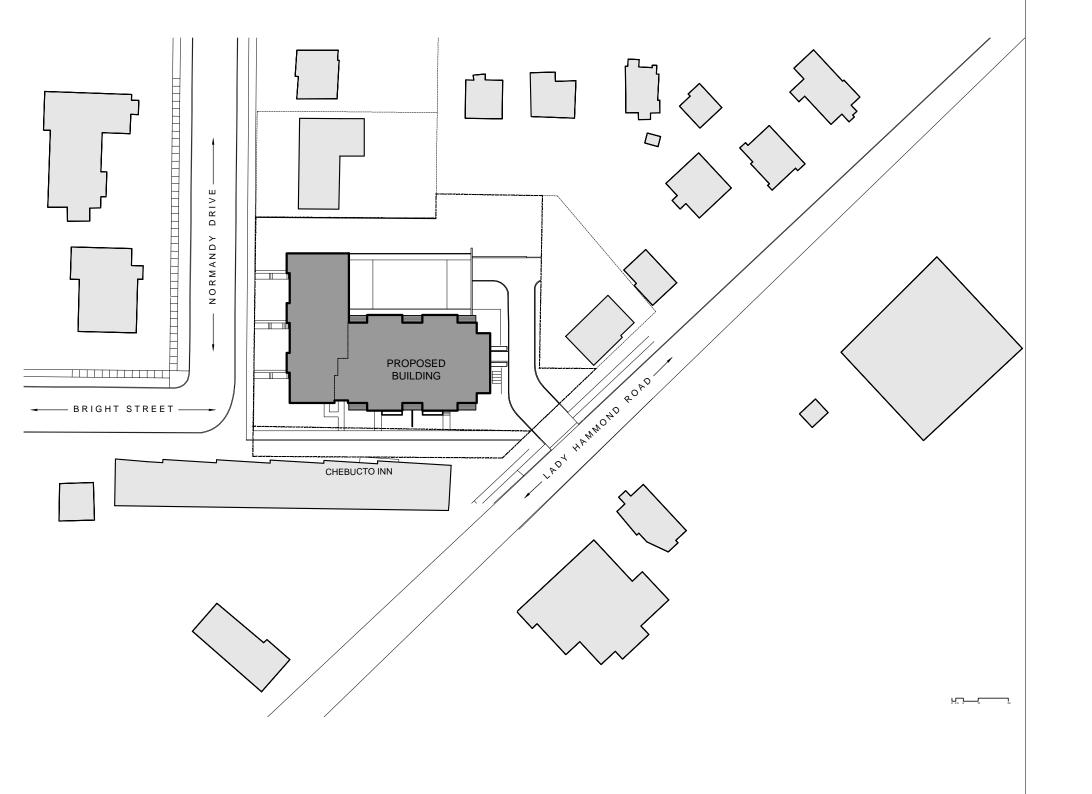

BRIGHT PLACE Halifax, NS **KEY PLAN & DATA TABLE** 

SCALE: NTS

DATE: 15 DEC 2014

**EAST ELEVATION** 

SCALE: 1/16" = 1'-0"

DATE: 15 DEC 2014

| BRIGHT PLACE |
|--------------|
| HALIFAX, NS  |

SOUTH ELEVATION