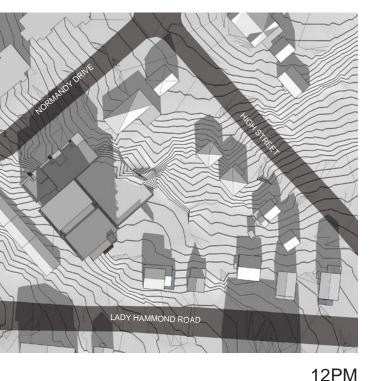

9 400     | 29                |
| LANDSCAPING AT GRADE   | 2 426     | 7                 |
| COMMUNAL OUTDOOR SPACE | 3 364     | 10                |
| INDOOR AMENITY SPACE   | 1 095     | -                 |
|                        |           |                   |
| NUMBER OF PARKING      | 39        |                   |

BRIGHT PLACE Halifax, NS **KEY PLAN & DATA TABLE** 

SCALE: NTS

DATE: 15 DEC 2014











**EAST ELEVATION** 

SCALE: 1/16" = 1'-0"

DATE: 15 DEC 2014





| BRIGHT PLACE |
|--------------|
| HALIFAX, NS  |

SOUTH ELEVATION

SCALE: 1/16" = 1'-0"

DATE: 15 DEC 2014





WEST ELEVATION

SCALE: 1/16" = 1'-0"

DATE: 15 DEC 2014



**A3** 



NORTH ELEVATION

SCALE: 1/16" = 1'-0"

DATE: 15 DEC 2014



44





SHADOW ANALYSIS

SCALE: NTS

DATE: 15 DEC 2014





A5









9AM 12PM 3PM

BRIGHT PLACE HALIFAX, NS

21<sup>ST</sup>

DEC.

SHADOW ANALYSIS

SCALE: NTS

DATE: 15 DEC 2014





**A6**