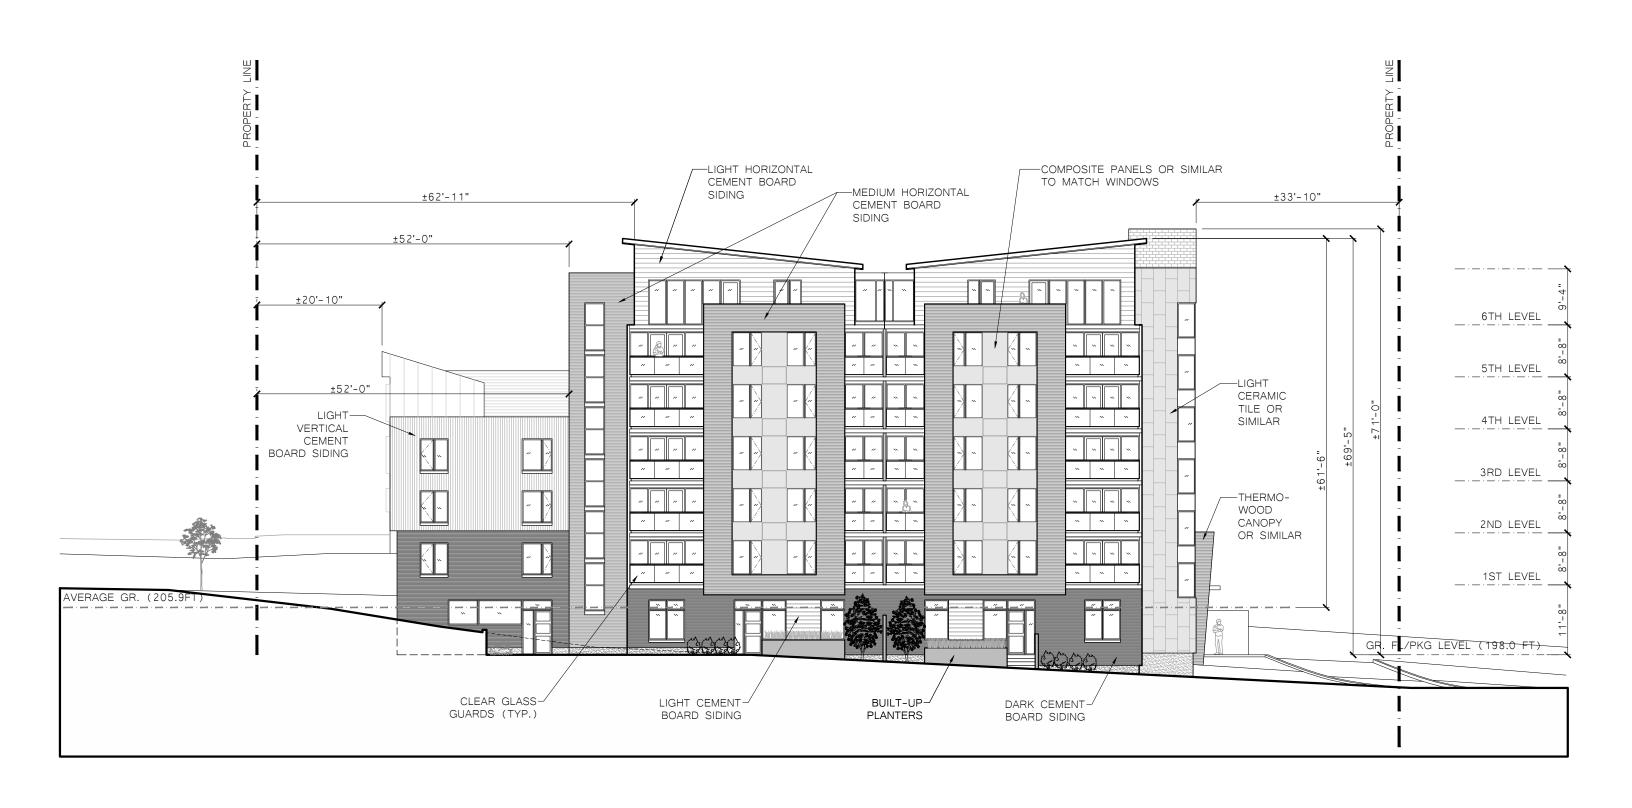

BRIGHT PLACE Halifax, NS **KEY PLAN & DATA TABLE** 

SCALE: NTS

DATE: 15 DEC 2014

**EAST ELEVATION** 

SCALE: 1/16" = 1'-0"

DATE: 15 DEC 2014

| BRIGHT PLACE |
|--------------|
| HALIFAX, NS  |

SOUTH ELEVATION