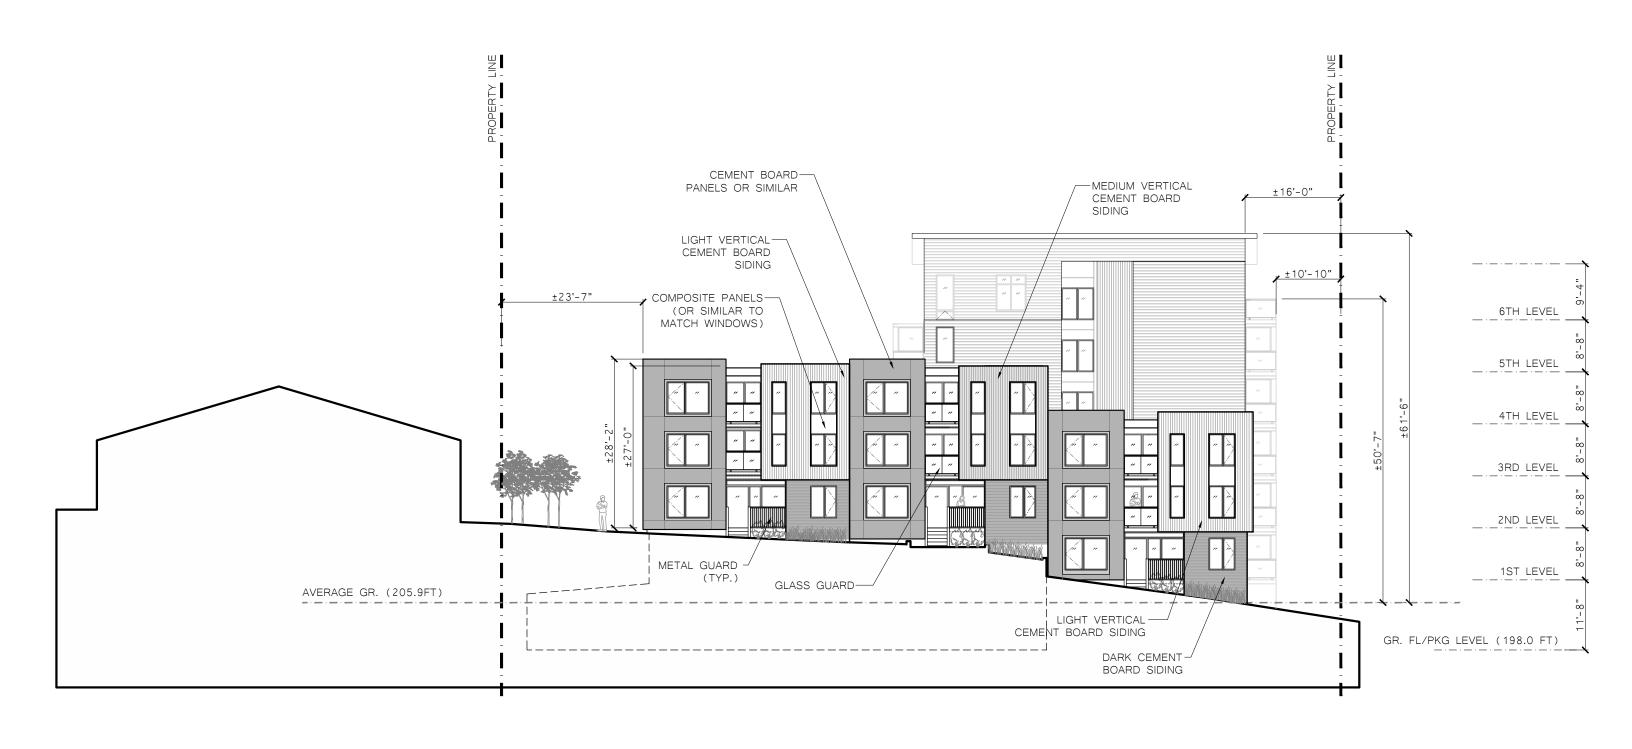

SCALE: 1/16" = 1'-0"

DATE: 15 DEC 2014

WEST ELEVATION

SCALE: 1/16" = 1'-0"

DATE: 15 DEC 2014

**A3** 

NORTH ELEVATION

SCALE: 1/16" = 1'-0"