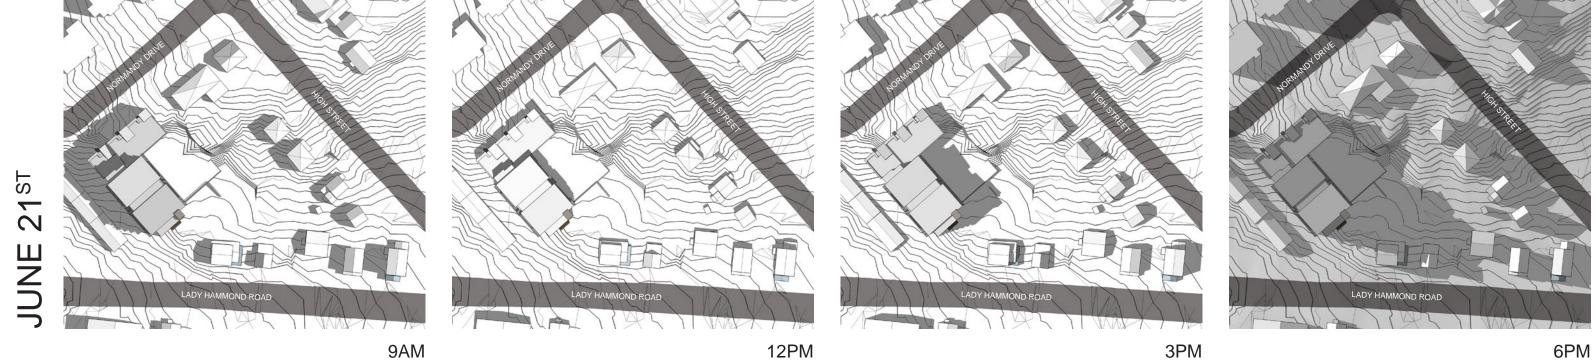

DATE: 15 DEC 2014

44

SHADOW ANALYSIS

SCALE: NTS

DATE: 15 DEC 2014

A5

9AM 12PM 3PM

BRIGHT PLACE HALIFAX, NS