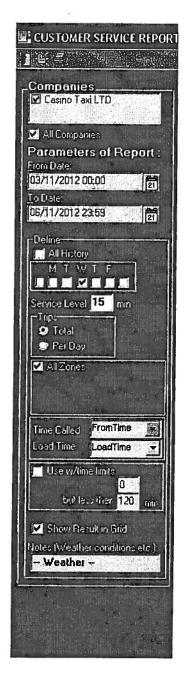

# **Settings in Trip Reports**

- Time period 2012-03-11 to 2012-06-11 (All History)
- Service threshold 15 Minutes (from time called until loaded into vehicle)
- Printouts are compiled per day of the week. E.x. when Wednesday is selected the report shows all Wednesday's in time period (for statistical averaging purposes)

Activity Period: 03/11/2012 00:00 06/11/2012 23:59

**Weather: SUNDAY** 

Company:

| Day Time      | < 5 min | 6-15 min | 16-25 min | > 26 min | Cancelled | Total | Service Level | Drivers |
|---------------|---------|----------|-----------|----------|-----------|-------|---------------|---------|
| 0:00 - 0:59   | 2857    | 1635     | 144       | 9        | 12        | 4645  | 96            | 221     |
| 1:00 - 1:59   | 2700    | 1150     | 94        | 15       | 19        | 3959  | 97            | 207     |
| 2:00 - 2:59   | 2456    | 725      | 76        | 7        | 13        | 3264  | 97            | 191     |
| 3:00 - 3:59   | 1936    | 535      | 47        | 9        | 12        | 2527  | 97            | 179     |
| 4:00 - 4:59   | 1057    | 442      | 33        | 11       | 3         | 1543  | 97            | 176     |
| 5:00 - 5:59   | 618     | 341      | 26        | 12       | 2         | 997   | 96            | 146     |
| 6:00 - 6:59   | 656     | 453      | 31        | 9        | 1         | 1149  | 96            | 154     |
| 7:00 - 7:59   | 688     | 260      | 17        | 12       | 2         | 977   | 97            | 141     |
| 8:00 - 8:59   | 813     | 341      | 13        | 11       | 0         | 1178  | 97            | 139     |
| 9:00 - 9:59   | 996     | 428      | 23        | 11       | 0         | 1458  | 97            | 155     |
| 10:00 - 10:59 | 1091    | 566      | 27        | 11       | 3         | 1695  | 97            | 161     |
| 11:00 - 11:59 | 1019    | 578      | 57        | 28       | 13        | 1682  | 94            | 177     |
| 12:00 - 12:59 | 931     | 603      | 35        | 16       | <b>3</b>  | 1585  | 96            | 185     |
| 13:00 - 13:59 | 949     | 660      | 56        | 16       | 1         | 1681  | 95            | 192     |
| 14:00 - 14:59 | 1095    | 586      | 48        | 18       | 0         | 1747  | 96            | 206     |
| 15:00 - 15:59 | 1166    | 559      | 28        | 11       | 2         | 1764  | 97            | 211     |
| 16:00 - 16:59 | 1148    | 543      | 22        | 13       | 1         | 1726  | 97            | 209     |
| 17:00 - 17:59 | 1057    | 562      | 42        | 7        | 3         | 1668  | 97            | 208     |
| 18:00 - 18:59 | 1122    | 563      | 27        | 7        | 3         | 1719  | 98            | 189     |
| 19:00 - 19:59 | 1064    | 558      | 29        | 6        | 1         | 1657  | 97            | 183     |
| 20:00 - 20:59 | 953     | 532      | 40        | 12       | 3         | 1537  | 96            | 178     |
| 21:00 - 21:59 | 1086    | 604      | 46        | 10       | 4         | 1746  | 96            | 176     |
| 22:00 - 22:59 | 1329    | 523      | 25        | 3        | 5         | 1880  | 98            | 169     |
| 23:00 - 23:59 | 1231    | 466      | 25        | 4        | 3         | 1726  | 98            | 164     |
| Avg           | 30018   | 14213    | 1011      | 268      | 99        | 45510 | 97            |         |