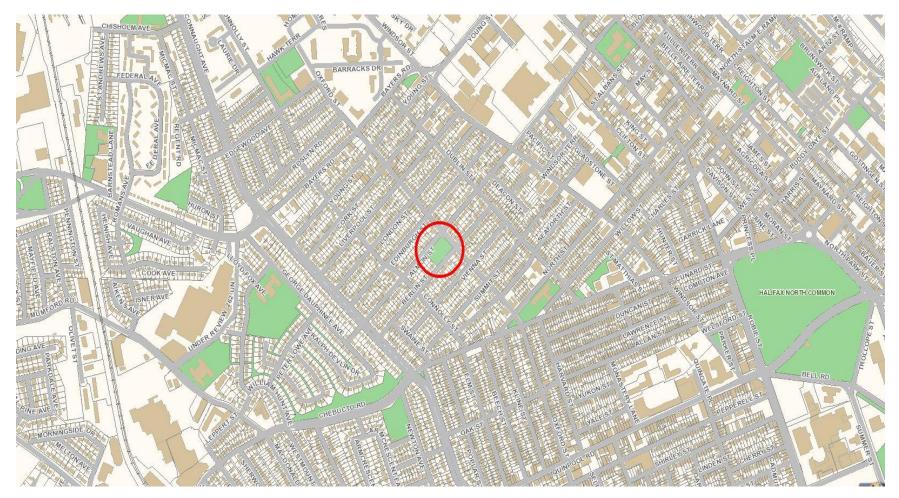

RKS**

PROPOSED LOCATIONS FOR
SERVICE DOG PARKS IN HALIFAX, DARTMOUTH AREA
REVISED

#### **Service Dog Park Criteria**

#### Site Selection Criteria

#### Service Animal Park

The new site must be located within the urban core. The size of the park should be at least the same as the current location at the corner of Cogswell & Raine Drive or slightly larger.

The following is a list of criteria and their weighted value in the selection process;

- on an accessible bus route
- near accessible on street parking
- on-site parking
- 4. near an HRM Recreation Facility
- near AT trail

# PROPOSED LOCATION FOR SERVICE DOG PARKS IN HALIFAX DARTMOUTH AREA





# PROPOSED LOCATION FOR SERVICE DOG PARK IN HALIFAX DARTMOUTH AREA REVISED





#### **MUNICIPAL CONTEXT**





#### **COMMUNITY CONTEXT**





### **LOCATION OF THE SITE "ARDMORE PARK"**







### **EXISTING SERVICE DOG PARK**



### PROPOSED SERVICE DOG PARK







**H**ALIFAX