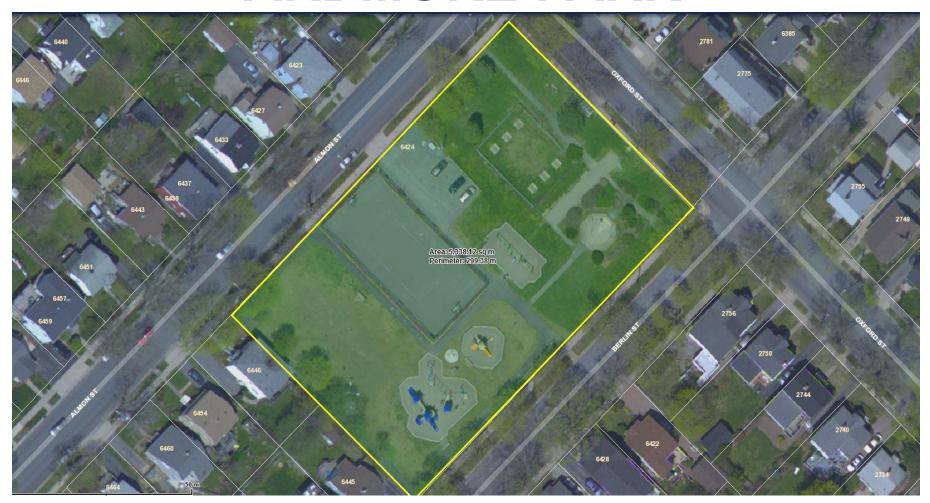

HALIFAX, DARTMOUTH AREA
REVISED

#### **Service Dog Park Criteria**

#### Site Selection Criteria

#### Service Animal Park

The new site must be located within the urban core. The size of the park should be at least the same as the current location at the corner of Cogswell & Raine Drive or slightly larger.

The following is a list of criteria and their weighted value in the selection process;

- on an accessible bus route
- near accessible on street parking
- on-site parking
- 4. near an HRM Recreation Facility
- near AT trail

# PROPOSED LOCATION FOR SERVICE DOG PARKS IN HALIFAX DARTMOUTH AREA





# PROPOSED LOCATION FOR SERVICE DOG PARK IN HALIFAX DARTMOUTH AREA REVISED





#### **MUNICIPAL CONTEXT**





#### **COMMUNITY CONTEXT**





### **LOCATION OF THE SITE "ARDMORE PARK"**







### **EXISTING SERVICE DOG PARK**



### PROPOSED SERVICE DOG PARK







**H**ALIFAX