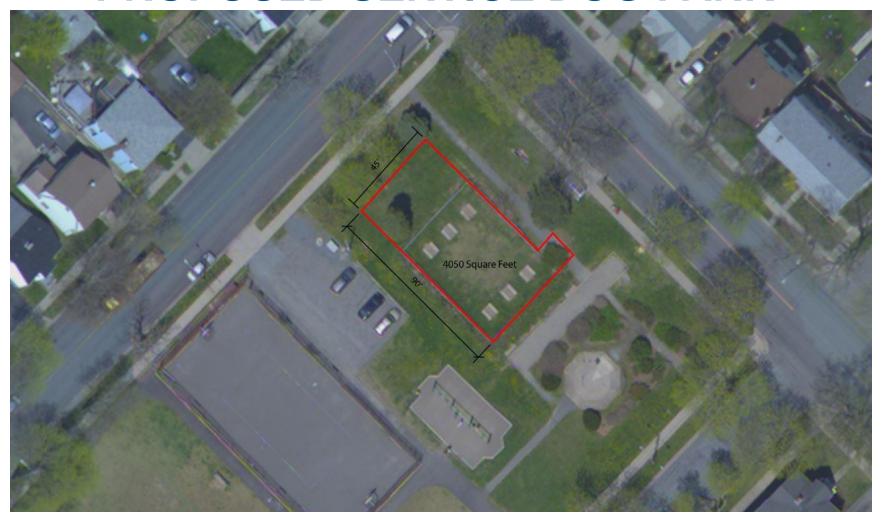

# Site Selection Criteria

#### Service Animal Park

The new site must be located within the urban core. The size of the park should be at least the same as the current location at the corner of Cogswell & Raine Drive or slightly larger.

The following is a list of criteria and their weighted value in the selection process;

- on an accessible bus route
- near accessible on street parking
- on-site parking
- 4. near an HRM Recreation Facility
- near AT trail

# PROPOSED LOCATION FOR SERVICE DOG PARKS IN HALIFAX DARTMOUTH AREA





# PROPOSED LOCATION FOR SERVICE DOG PARK IN HALIFAX DARTMOUTH AREA REVISED





#### **MUNICIPAL CONTEXT**





#### **COMMUNITY CONTEXT**





### **LOCATION OF THE SITE "ARDMORE PARK"**







### **EXISTING SERVICE DOG PARK**



### PROPOSED SERVICE DOG PARK







**H**ALIFAX