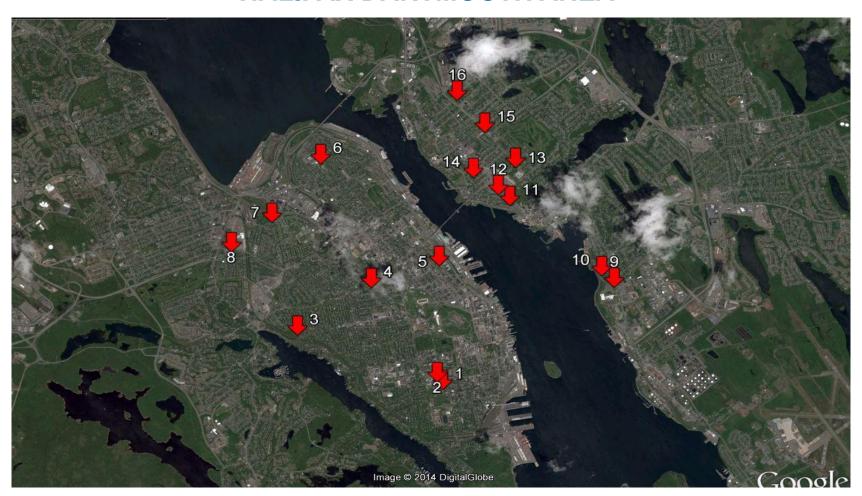

# HALIFAX

### **SERVICE DOG PARKS**

PROPOSED LOCATIONS FOR
SERVICE DOG PARKS IN HALIFAX, DARTMOUTH AREA
REVISED

#### **Service Dog Park Criteria**

#### Site Selection Criteria

#### Service Animal Park

The new site must be located within the urban core. The size of the park should be at least the same as the current location at the corner of Cogswell & Raine Drive or slightly larger.

The following is a list of criteria and their weighted value in the selection process;

- on an accessible bus route
- near accessible on street parking
- on-site parking
- 4. near an HRM Recreation Facility
- near AT trail

# PROPOSED LOCATION FOR SERVICE DOG PARKS IN HALIFAX DARTMOUTH AREA





# PROPOSED LOCATION FOR SERVICE DOG PARK IN HALIFAX DARTMOUTH AREA REVISED





#### **MUNICIPAL CONTEXT**





#### **COMMUNITY CONTEXT**





### **LOCATION OF THE SITE "ARDMORE PARK"**







### **EXISTING SERVICE DOG PARK**



### PROPOSED SERVICE DOG PARK







**H**ALIFAX