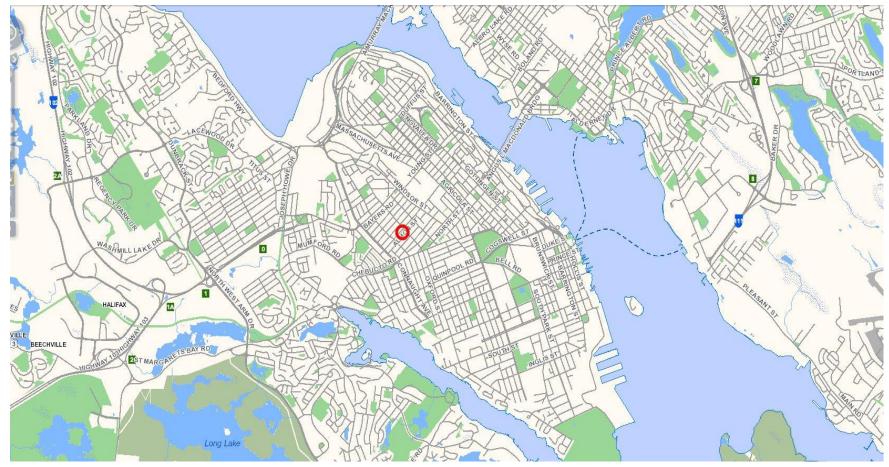

# HALIFAX

### **SERVICE DOG PARKS**

PROPOSED LOCATIONS FOR
SERVICE DOG PARKS IN HALIFAX, DARTMOUTH AREA
REVISED

#### **Service Dog Park Criteria**

#### Site Selection Criteria

#### Service Animal Park

The new site must be located within the urban core. The size of the park should be at least the same as the current location at the corner of Cogswell & Raine Drive or slightly larger.

The following is a list of criteria and their weighted value in the selection process;

- on an accessible bus route
- near accessible on street parking
- on-site parking
- 4. near an HRM Recreation Facility
- near AT trail

# PROPOSED LOCATION FOR SERVICE DOG PARKS IN HALIFAX DARTMOUTH AREA





# PROPOSED LOCATION FOR SERVICE DOG PARK IN HALIFAX DARTMOUTH AREA REVISED





#### **MUNICIPAL CONTEXT**





#### **COMMUNITY CONTEXT**





### **LOCATION OF THE SITE "ARDMORE PARK"**







### **EXISTING SERVICE DOG PARK**



### PROPOSED SERVICE DOG PARK







**H**ALIFAX