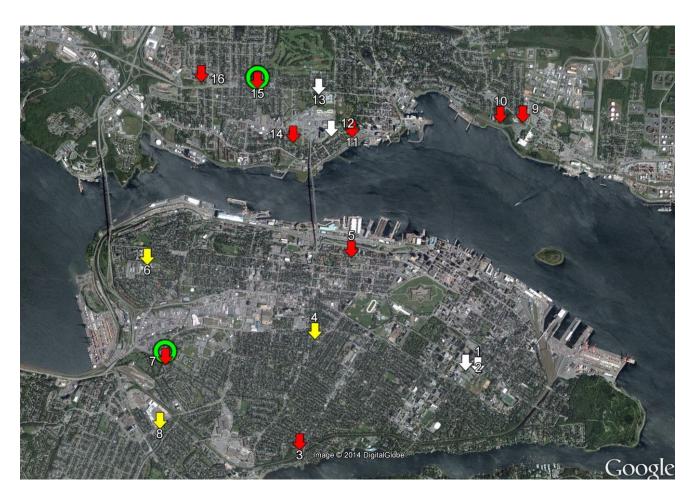

# HALIFAX

### **SERVICE DOG PARKS**

PROPOSED LOCATIONS FOR
SERVICE DOG PARKS IN HALIFAX, DARTMOUTH AREA
REVISED

#### **Service Dog Park Criteria**

#### Site Selection Criteria

#### Service Animal Park

The new site must be located within the urban core. The size of the park should be at least the same as the current location at the corner of Cogswell & Raine Drive or slightly larger.

The following is a list of criteria and their weighted value in the selection process;

- on an accessible bus route
- near accessible on street parking
- on-site parking
- 4. near an HRM Recreation Facility
- near AT trail

# PROPOSED LOCATION FOR SERVICE DOG PARKS IN HALIFAX DARTMOUTH AREA





# PROPOSED LOCATION FOR SERVICE DOG PARK IN HALIFAX DARTMOUTH AREA REVISED





#### **MUNICIPAL CONTEXT**





#### **COMMUNITY CONTEXT**





### **LOCATION OF THE SITE "ARDMORE PARK"**







### **EXISTING SERVICE DOG PARK**



### PROPOSED SERVICE DOG PARK







**H**ALIFAX