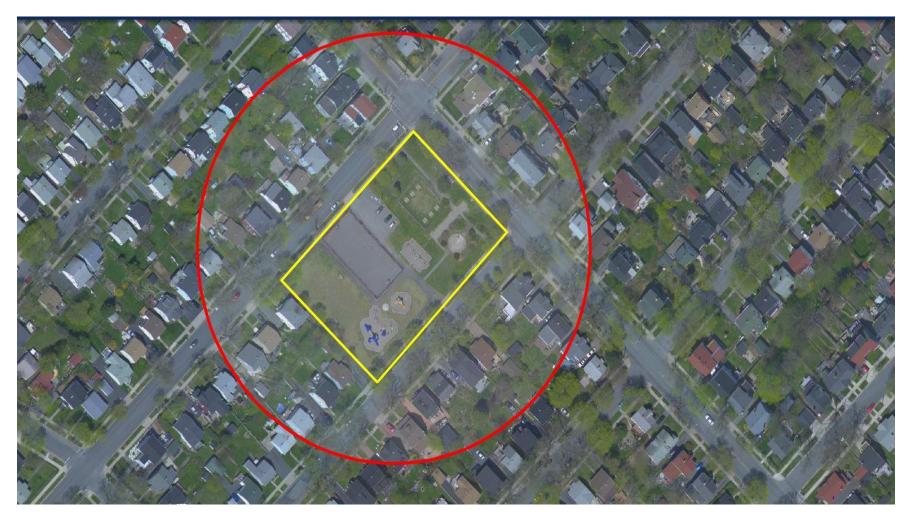

N HALIFAX, DARTMOUTH AREA
REVISED

#### **Service Dog Park Criteria**

#### Site Selection Criteria

#### Service Animal Park

The new site must be located within the urban core. The size of the park should be at least the same as the current location at the corner of Cogswell & Raine Drive or slightly larger.

The following is a list of criteria and their weighted value in the selection process;

- on an accessible bus route
- near accessible on street parking
- on-site parking
- 4. near an HRM Recreation Facility
- near AT trail

# PROPOSED LOCATION FOR SERVICE DOG PARKS IN HALIFAX DARTMOUTH AREA





# PROPOSED LOCATION FOR SERVICE DOG PARK IN HALIFAX DARTMOUTH AREA REVISED





#### **MUNICIPAL CONTEXT**





#### **COMMUNITY CONTEXT**





### **LOCATION OF THE SITE "ARDMORE PARK"**







### **EXISTING SERVICE DOG PARK**



### PROPOSED SERVICE DOG PARK







**H**ALIFAX