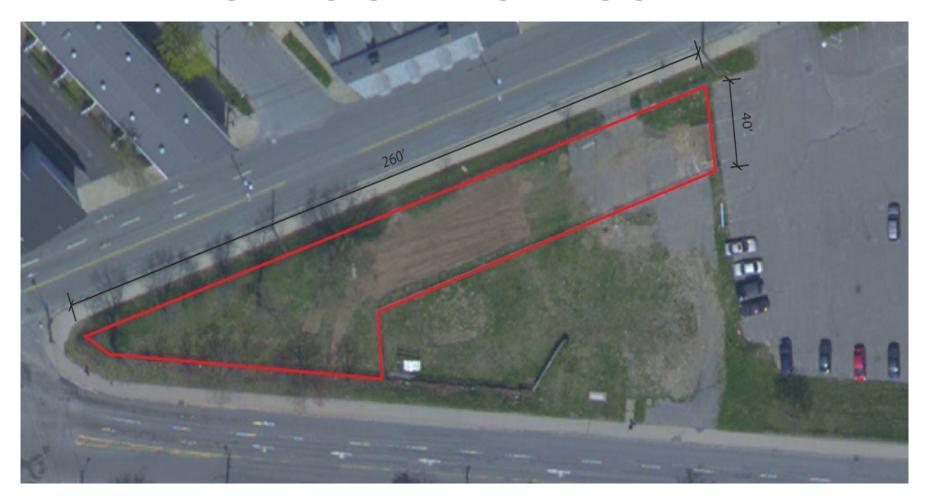

*Service Dog Park Criteria**

#### Site Selection Criteria

#### Service Animal Park

The new site must be located within the urban core. The size of the park should be at least the same as the current location at the corner of Cogswell & Raine Drive or slightly larger.

The following is a list of criteria and their weighted value in the selection process;

- on an accessible bus route
- near accessible on street parking
- on-site parking
- 4. near an HRM Recreation Facility
- near AT trail

# PROPOSED LOCATION FOR SERVICE DOG PARKS IN HALIFAX DARTMOUTH AREA





# PROPOSED LOCATION FOR SERVICE DOG PARK IN HALIFAX DARTMOUTH AREA REVISED





#### **MUNICIPAL CONTEXT**





#### **COMMUNITY CONTEXT**





### **LOCATION OF THE SITE "ARDMORE PARK"**







### **EXISTING SERVICE DOG PARK**



### PROPOSED SERVICE DOG PARK







**H**ALIFAX