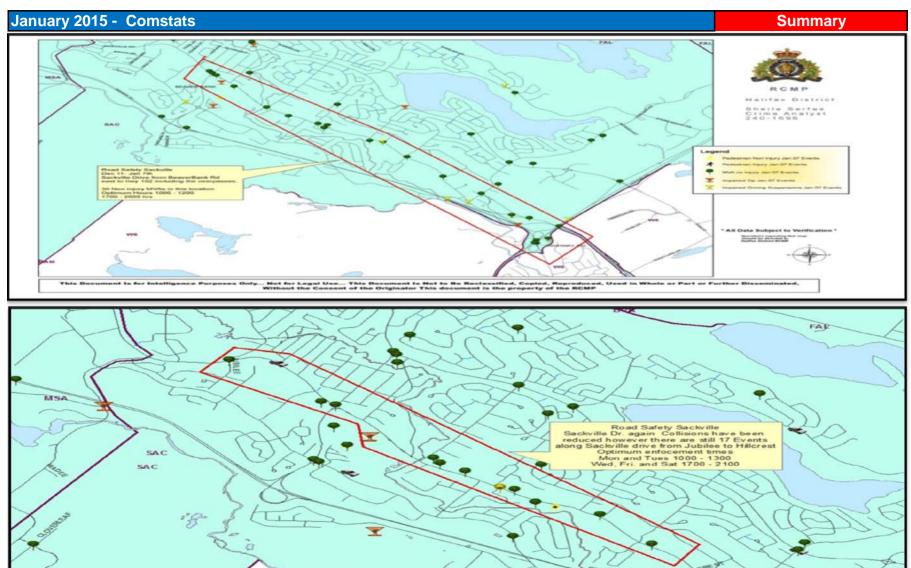

## Hfx. District - Board of Police Commissioner's Dashboard - February 9th, 2015

The above two Road Safety Maps show a particular stretch of roadway in Lower Sackville that had multiple road safety events in a three week period. The first map above had 30 plus road safety events including pedestrian incidents. The second map after three weeks of proactive work saw seventeen total road safety events. The District continues to monitor road safety and targeted enforcement very closely.