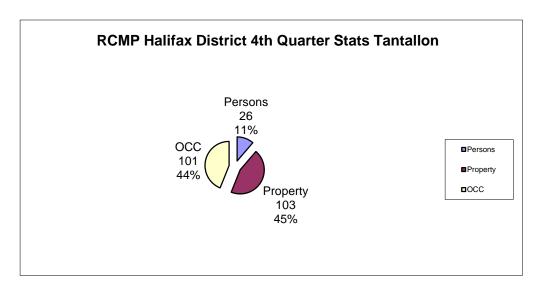

| Tantallon                         | 4th Qtr<br>2013 | 4th Qtr<br>2014 | #<br>Change | %<br>Change      | YTD<br>2013 | YTD<br>2014 | #<br>Change | %<br>Change      |
|-----------------------------------|-----------------|-----------------|-------------|------------------|-------------|-------------|-------------|------------------|
| DEDCONO                           |                 |                 |             |                  |             |             |             |                  |
| PERSONS<br>Homicide               | 0               | 0               | 0           | 0.00             | 1           | 0           | -1          | -100.00          |
| Attempted Murder                  | 0               | 1               | 1           | 100.00           | 1<br>5      | 0<br>3      | -1<br>-2    | -40.00           |
| Robbery                           | 1               | Ö               | -1          | -100.00          | 6           | 2           | -4          | -66.67           |
| Assaults                          | 18              | 25              | 7           | 38.89            | 100         | 85          | -15         | -15.00           |
| All Others                        | 0               | 0               | 0           | 0.00             | 2           | 2           | 0           | 0.00             |
| TOTAL                             | 19              | 26              | 7           | 36.84            | 114         | 92          | -22         | -19.30           |
|                                   |                 |                 |             |                  |             |             |             |                  |
| PROPERTY Break And Enter          | <b>5</b> 0      | 20              | -23         | -44.23           | 115         | 02          | -22         | -19.13           |
| Theft Motor Vehicle               | 52<br>18        | 29<br>7         | -23<br>-11  | -44.23<br>-61.11 | 47          | 93<br>26    | -22<br>-21  | -19.13<br>-44.68 |
| Theft > 5000                      | 0               | 1               | 1           | 100.00           | 47<br>5     | 12          | -21<br>7    | 140.00           |
| Theft < 5000                      | 72              | 45              | -27         | -37.50           | 357         | 300         | -57         | -15.97           |
| Have Stolen Goods                 | 6               | 3               | -3          | -50.00           | 17          | 10          | -31<br>-7   | -41.18           |
| Frauds                            | 15              | 18              | 3           | 20.00            | 72          | 71          | - <i>1</i>  | -1.39            |
| TOTAL                             | 163             | 103             | -60         | -36.81           | 613         | 512         | -101        | -16.48           |
| ODIMINAL OTHER                    |                 |                 |             |                  |             |             |             |                  |
| CRIMINAL OTHER                    | 0               | 0               | 0           | 0.00             | 0           | 4           | 4           | 400.00           |
| Morals                            | 0               | 0               | 0           | 0.00             | 0           | 1           | 1           | 100.00           |
| Offensive Weapons                 | 3               | 3               | 0           | 0.00             | 15          | 14          | -1          | -6.67            |
| Other Criminal Code               | 69<br><b>72</b> | 98              | 29          | 42.03            | 314         | 357         | 43          | 13.69            |
| TOTAL                             | 12              | 101             | 29          | 40.28            | 329         | 372         | 43          | 13.07            |
| TOTAL CRIMINAL CODE               | 254             | 230             | -24         | -9.45            | 1056        | 976         | -80         | -7.58            |
| FEDERAL                           |                 |                 |             |                  |             |             |             |                  |
| General                           | 0               | 0               | 0           | 0.00             | 0           | 1           | 1           | 100.00           |
| Drugs                             | 16              | 21              | 5           | 31.25            | 70          | 75          | 5           | 7.14             |
| TOTAL                             | 16              | 21              | 5           | 31.25            | 70          | 76          | 6           | 8.57             |
| PROVINCIAL                        |                 |                 |             |                  |             |             |             |                  |
| General                           | 69              | 99              | 30          | 43.48            | 307         | 320         | 13          | 4.23             |
| Liquor                            | 1               | 1               | 0           | 0.00             | 1           | 3           | 2           | 200.00           |
| Traffic                           | 631             | 571             | -60         | -9.51            | 2416        | 2386        | -30         | -1.24            |
| TOTAL                             | 701             | 671             | -30         | -4.28            | 2724        | 2709        | -15         | -0.55            |
| TDAEEIC & COLLISION               |                 |                 |             |                  |             |             |             |                  |
| TRAFFIC & COLLISION Criminal Code | 27              | 39              | 12          | 44.44            | 100         | 133         | 24          | 22.02            |
|                                   |                 |                 |             |                  | 109         |             |             | 22.02            |
| Collisions                        | 146             | 111             | -35         | -23.97           | 455         | 436         | -19         | -4.18            |
| PERSONS                           |                 |                 |             |                  |             |             |             |                  |
| Fatalities                        | 0               | 0               | 0           | 0.00             | 1           | 1           | 0           | 0.00             |
| Injured                           | 16              | 13              | -3          | -18.75           | 65          | 59          | -6          | -9.23            |
| Calls Concluded "K"               | 1718            | 1891            | 173         | 10.07            | 7326        | 7417        | 91          | 1.24             |