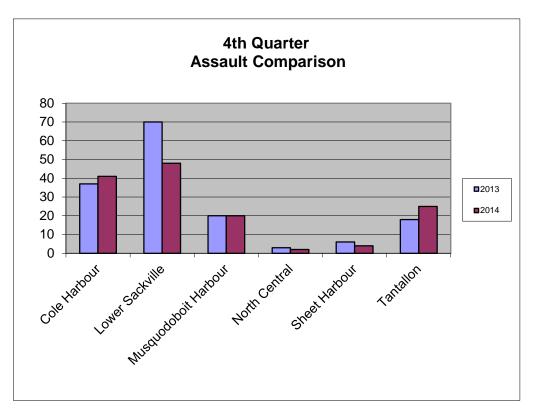

#### **Break & Enter**

Break & Enter (Residence) accounted for 43% of the total <u>Break & Enters</u> in the 4<sup>th</sup> quarter of 2014 compared to 42% in 2013 and experienced a -6% **decrease** in 2014 over the same period last year.

Break & Enter (Other) accounted for 42% of the total <u>Break & Enters</u> in 2014 4<sup>th</sup> quarter compared to 39% in 2013 and experienced a -2% **decrease** over the same period last year.

Break & Enter (Business) accounted for 11% of the total <u>Break & Enters</u> in the 4<sup>th</sup> quarter 2014 compared to 15% in 2013 and experienced a -35% **decrease** in 2014 over the same period last year.