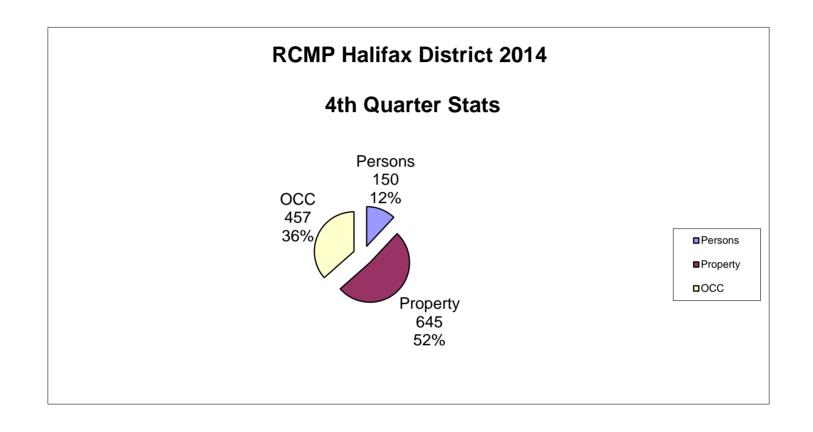

removed - 0

|                      | 4th Qtr | 4th Qtr | #                 | %       | YTD          | YTD   | #                     | %                       |
|----------------------|---------|---------|-------------------|---------|--------------|-------|-----------------------|-------------------------|
| Halifax District     | 2013    | 2014    | Change            | Change  | 2013         | 2014  | Change                | Change                  |
|                      |         |         |                   |         |              |       |                       |                         |
| PERSONS              |         |         |                   |         |              |       |                       |                         |
| Homicide             | 0       | 0       | 0                 | 0.00    | 2            | 2     | 0                     | 0.00                    |
| Attempted Murder     | 2       | 2       | 0                 | 0.00    | 8            | 6     | -2                    | -25.00                  |
| Robbery              | 12      | 7       | -5                | -41.67  | 35           | 21    | -14                   | -40.00                  |
| Assaults             | 154     | 140     | -14               | -9.09   | 626          | 549   | -77                   | -12.30                  |
| All Others           | 1       | 1       | 0                 | 0.00    | 8            | 5     | -3                    | -37.50                  |
| TOTAL                | 169     | 150     | -19               | -11.24  | 679          | 583   | -96                   | -14.14                  |
|                      |         |         |                   |         |              |       |                       |                         |
| PROPERTY             |         |         |                   |         |              |       |                       |                         |
| Break And Enter      | 108     | 100     | -8                | -7.41   | 412          | 357   | -55                   | -13.35                  |
| Theft Motor Vehicle  | 47      | 40      | -7                | -14.89  | 171          | 141   | -30                   | -17.54                  |
| Theft > 5000         | 5       | 5       | 0                 | 0.00    | 26           | 32    | 6                     | 23.08                   |
| Theft < 5000         | 417     | 394     | -23               | -5.52   | 1833         | 1795  | -38                   | -2.07                   |
| Have Stolen Goods    | 15      | 23      | 8                 | 53.33   | 105          | 119   | 14                    | 13.33                   |
| Frauds               | 75      | 83      | 8                 | 10.67   | 330          | 306   | -24                   | -7.27                   |
| TOTAL                | 667     | 645     | -22               | -3.30   | 2877         | 2750  | -127                  | -4.41                   |
|                      |         |         |                   |         |              |       |                       |                         |
| CRIMINAL OTHER       |         |         |                   |         |              |       |                       |                         |
| Morals               | 2       | 2       | 0                 | 0.00    | 7            | 6     | -1                    | -14.29                  |
| Offensive Weapons    | 26      | 37      | 11                | 42.31   | 101          | 134   | 33                    | 32.67                   |
| Other Criminal Code  | 428     | 418     | -10               | -2.34   | 1727         | 1771  | 44                    | 2.55                    |
| TOTAL                | 456     | 457     | 1                 | 0.22    | 1835         | 1911  | 76                    | 4.14                    |
|                      |         |         |                   |         |              |       |                       |                         |
| TOTAL CRIMINAL CODE  | 1292    | 1252    | -40               | -3.10   | 5391         | 5244  | -147                  | -2.73                   |
| FEDERAL              |         |         |                   |         |              |       |                       |                         |
| FEDERAL              | •       | _       | •                 | 07.50   | 00           | 00    | •                     | 00.00                   |
| General              | 8       | 5       | -3                | -37.50  | 20           | 26    | 6                     | 30.00                   |
| Drugs                | 133     | 123     | -10               | -7.52   | 515          | 449   | -66                   | -12.82                  |
| TOTAL                | 141     | 128     | -13               | -9.22   | 535          | 475   | -60                   | -11.21                  |
| PROVINCIAL           |         |         |                   |         |              |       |                       |                         |
| General              | 370     | 473     | 103               | 27.84   | 1546         | 1576  | 30                    | 1.94                    |
|                      | 6       | 1       | -5                | -83.33  | 20           | 12    | -8                    | -40.00                  |
| Liquor               | 2102    | 2252    |                   |         | 11080        | 8903  |                       |                         |
| Traffic <b>TOTAL</b> | 2478    | 2726    | 150<br><b>248</b> | 7.14    | <b>12646</b> | 10491 | -2177<br><b>-2155</b> | -19.65<br><b>-17.04</b> |
| TOTAL                | 2470    | 2120    | 240               | 10.01   | 12040        | 10491 | -2133                 | -17.04                  |
| TRAFFIC & COLLISION  |         |         |                   |         |              |       |                       |                         |
| Criminal Code        | 144     | 209     | 65                | 45.14   | 705          | 810   | 105                   | 14.89                   |
| Collisions           | 703     | 600     | -103              | -14.65  | 2268         | 2026  | -242                  | -10.67                  |
| Comsions             | 703     | 000     | -103              | -14.03  | 2200         | 2020  | -242                  | -10.07                  |
| PERSONS              |         |         |                   |         |              |       |                       |                         |
| Fatalities           | 3       | 0       | -3                | -100.00 | 11           | 5     | -6                    | -54.55                  |
| Injured              | 56      | 42      | -14               | -25.00  | 279          | 195   | -84                   | -30.11                  |
| •                    |         |         |                   |         |              |       |                       |                         |
| Calls Concluded "K"  | 7603    | 8101    | 498               | 6.55    | 34253        | 32057 | -2196                 | -6.41                   |

<u>Drugs</u> for the fourth quarter of 2014 **decreased** by -10 or by -7.52 compared to the fourth quarter of 2013.

In the fourth quarter <u>Property offences</u> reported accounted for 52% of Total Criminal Code offences, while crimes against <u>Persons</u> accounted for 12% and <u>Other Criminal Code</u> offences accounted for 36%.