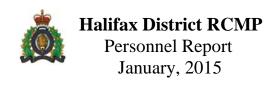

#### **Robberies**

Robberies accounted for 4% of the total <u>Persons Crime</u> in the 4<sup>th</sup> quarter of 2014 compared to 7% in 2013 and experienced a -41% **decrease** compared to the same period last year..

|           |                                 | 2013 | 2014 | <b>%</b> |
|-----------|---------------------------------|------|------|----------|
| 1610 - 10 | Robbery with Firearms           | 4    | 2    | -50      |
| 1610 - 20 | Robbery, Other Offensive Weapon | 3    | 1    | -66      |
| 1610 - 30 | Robbery, Other Types            | 5    | 4    | -20      |