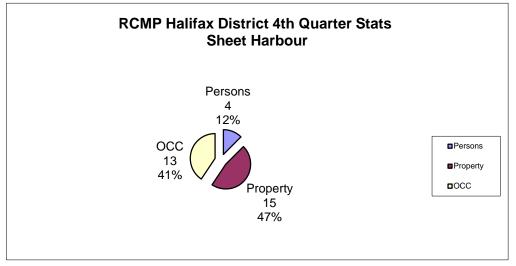

| Sheet Harbour       | 4th Qtr<br>2013 | 4th Qtr<br>2014 | #<br>Change | %<br>Change | YTD<br>2013 | YTD<br>2014 | #<br>Change | %<br>Change |
|---------------------|-----------------|-----------------|-------------|-------------|-------------|-------------|-------------|-------------|
| DEDCONG             |                 |                 |             |             |             |             |             |             |
| PERSONS Homicide    | 0               | 0               | 0           | 0.00        | 0           | 0           | 0           | 0.00        |
| Attempted Murder    | 0               | 0               | 0           | 0.00        | 0           | 0           | 0           | 0.00        |
| Robbery             | 0               | 0               | 0           | 0.00        | 0           | Ö           | 0           | 0.00        |
| Assaults            | 6               | 4               | -2          | -33.33      | 27          | 21          | -6          | -22.22      |
| All Others          | 0               | 0               | 0           | 0.00        | 0           | 0           | 0           | 0.00        |
| TOTAL               | 6               | 4               | -2          | -33.33      | 27          | 21          | -6          | -22.22      |
| PROPERTY            |                 |                 |             |             |             |             |             |             |
| Break And Enter     | 6               | 10              | 4           | 66.67       | 36          | 28          | -8          | -22.22      |
| Theft Motor Vehicle | 1               | 1               | 0           | 0.00        | 7           | 5           | -2          | -28.57      |
| Theft > 5000        | 0               | 0               | 0           | 0.00        | 1           | 0           | -1          | -100.00     |
| Theft < 5000        | 1               | 4               | 3           | 300.00      | 26          | 12          | -14         | -53.85      |
| Have Stolen Goods   | 0               | 0               | 0           | 0.00        | 0           | 1           | 1           | 100.00      |
| Frauds              | 0               | 0               | 0           | 0.00        | 2           | 2           | 0           | 0.00        |
| TOTAL               | 8               | 15              | 7           | 87.50       | 72          | 48          | -24         | -33.33      |
| CRIMINAL OTHER      |                 |                 |             |             |             |             |             |             |
| Morals              | 0               | 0               | 0           | 0.00        | 0           | 0           | 0           | 0.00        |
| Offensive Weapons   | 1               | 2               | 1           | 100.00      | 4           | 7           | 3           | 75.00       |
| Other Criminal Code | 16              | 11              | -5          | -31.25      | 74          | 53          | -21         | -28.38      |
| TOTAL               | 17              | 13              | -4          | -23.53      | 78          | 60          | -18         | -23.08      |
| TOTAL CRIMINAL CODE | 31              | 32              | 1           | 3.23        | 177         | 129         | -48         | -27.12      |
| FEDERAL             |                 |                 |             |             |             |             |             |             |
| General             | 3               | 0               | -3          | -100.00     | 3           | 3           | 0           | 0.00        |
| Drugs               | 4               | 4               | 0           | 0.00        | 11          | 15          | 4           | 36.36       |
| TOTAL               | 7               | 4               | -3          | -42.86      | 14          | 18          | 4           | 28.57       |
| PROVINCIAL          |                 |                 |             |             |             |             |             |             |
| General             | 17              | 14              | -3          | -17.65      | 66          | 51          | -15         | -22.73      |
| Liquor              | 1               | 0               | -1          | -100.00     | 1           | 1           | 0           | 0.00        |
| Traffic             | 24              | 39              | 15          | 62.50       | 125         | 110         | -15         | -12.00      |
| TOTAL               | 42              | 53              | 11          | 26.19       | 192         | 162         | -30         | -15.63      |
| TRAFFIC & COLLISION |                 |                 |             |             |             |             |             |             |
| Criminal Code       | 1               | 0               | -1          | -100.00     | 5           | 3           | -2          | -40.00      |
| Collisions          | 17              | 12              | -5          | -29.41      | 44          | 45          | 1           | 2.27        |
| PERSONS             |                 |                 |             |             |             |             |             |             |
| Fatalities          | 0               | 0               | 0           | 0.00        | 1           | 0           | -1          | -100.00     |
| Injured             | 2               | 0               | -2          | -100.00     | 6           | 8           | 2           | 33.33       |
| Calls Concluded "K" | 292             | 260             | -32         | -10.96      | 1388        | 1056        | -332        | -23.92      |