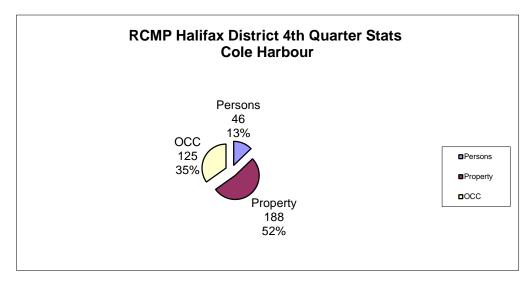

| Cole Harbour           | 4th Qtr<br>2013 | 4th Qtr<br>2014 | #<br>Change | %<br>Change          | YTD<br>2013 | YTD<br>2014 | #<br>Change       | %<br>Change             |
|------------------------|-----------------|-----------------|-------------|----------------------|-------------|-------------|-------------------|-------------------------|
| DEDCONG                |                 |                 |             |                      |             |             |                   |                         |
| PERSONS                | 0               | 0               | 0           | 0.00                 | 4           | 0           | 4                 | 100.00                  |
| Homicide               | 0<br>2          | 0               | 0<br>-1     | 0.00<br>-50.00       | 1<br>3      | 0<br>2      | -1                | -100.00                 |
| Attempted Murder       | 2<br>8          | 1<br>4          | -1<br>-4    |                      |             | ∠<br>10     | -1<br>-           | -33.33<br>-33.33        |
| Robbery                | o<br>37         |                 |             | -50.00<br>10.81      | 15<br>170   |             | -5<br>1 <i>5</i>  |                         |
| Assaults<br>All Others |                 | 41              | 4           |                      | 178<br>2    | 163         | -15<br>1          | -8.43                   |
| TOTAL                  | <u>0</u>        | 0<br><b>46</b>  | 0<br>-1     | 0.00<br><b>-2.13</b> | ∠<br>199    | 1<br>176    | -1<br><b>-23</b>  | -50.00<br><b>-11.56</b> |
| IOTAL                  | 41              | 40              | -1          | -2.13                | 199         | 170         | -23               | -11.56                  |
| PROPERTY               |                 |                 |             |                      |             |             |                   |                         |
| Break And Enter        | 20              | 14              | -6          | -30.00               | 83          | 67          | -16               | -19.28                  |
| Theft Motor Vehicle    | 8               | 8               | 0           | 0.00                 | 28          | 26          | -2                | -7.14                   |
| Theft > 5000           | 1               | 1               | 0           | 0.00                 | 8           | 3           | -5                | -62.50                  |
| Theft < 5000           | 124             | 140             | 16          | 12.90                | 498         | 519         | 21                | 4.22                    |
| Have Stolen Goods      | 4               | 8               | 4           | 100.00               | 15          | 33          | 18                | 120.00                  |
| Frauds                 | 17              | 17              | 0           | 0.00                 | 77          | 83          | 6                 | 7.79                    |
| TOTAL                  | 174             | 188             | 14          | 8.05                 | 709         | 731         | 22                | 3.10                    |
| CRIMINAL OTHER         |                 |                 |             |                      |             |             |                   |                         |
| Morals                 | 1               | 1               | 0           | 0.00                 | 3           | 3           | 0                 | 0.00                    |
| Offensive Weapons      | 8               | 10              | 2           | 25.00                | 29          | 32          | 3                 | 10.34                   |
| Other Criminal Code    | 143             | 114             | -29         | -20.28               | 516         | 503         | -13               | -2.52                   |
| TOTAL                  | 152             | 125             | -27         | -17.76               | 548         | 538         | -10               | -1.82                   |
|                        |                 |                 |             |                      |             |             |                   |                         |
| TOTAL CRIMINAL CODE    | 373             | 359             | -14         | -3.75                | 1456        | 1445        | -11               | -0.76                   |
| FEDERAL                |                 |                 |             |                      |             |             |                   |                         |
| General                | 3               | 2               | -1          | -33.33               | 6           | 5           | -1                | -16.67                  |
| Drugs                  | 36              | 18              | -18         | -50.00               | 124         | 99          | -25               | -20.16                  |
| TOTAL                  | 39              | 20              | -19         | -48.72               | 130         | 104         | -26               | -20.00                  |
|                        |                 |                 |             |                      |             |             |                   | _0.00                   |
| PROVINCIAL             |                 |                 |             |                      |             |             |                   |                         |
| General                | 118             | 131             | 13          | 11.02                | 426         | 430         | 4                 | 0.94                    |
| Liquor                 | 0               | 0               | 0           | 0.00                 | 5           | 0           | -5                | -100.00                 |
| Traffic                | 384             | 592             | 208         | 54.17                | 2418        | 2188        | -230              | -9.51                   |
| TOTAL                  | 502             | 723             | 221         | 44.02                | 2849        | 2618        | -231              | -8.11                   |
| TRAFFIC & COLLISION    |                 |                 |             |                      |             |             |                   |                         |
| Criminal Code          | 34              | 44              | 10          | 29.41                | 178         | 225         | 47                | 26.40                   |
| Collisions             | 155             | 137             | -18         | -11.61               | 522         | 466         | -56               | -10.73                  |
| PERSONS                |                 |                 |             |                      |             |             |                   |                         |
| Fatalities             | 0               | 0               | 0           | 0.00                 | 4           | 1           | -3                | -75.00                  |
|                        | 12              | 8               | -4          | -33.33               | 4<br>59     | 35          | -3<br>-24         | -75.00<br>-40.68        |
| Injured                | 14              | O               | -4          | -33.33               | Jä          | 35          | - <del>-</del> 24 | <del>-4</del> 0.00      |
| Calls Concluded "K"    | 2189            | 2329            | 140         | 6.40                 | 9821        | 9238        | -583              | -5.94                   |

# 4th Quarter 2014 Reported Crime Distribution by District

| District             | Violent | Property | осс | Total | % of Total |
|----------------------|---------|----------|-----|-------|------------|
| Cole Harbour         | 46      | 188      | 125 | 359   | 28.67%     |
| Lower Sackville      | 52      | 304      | 176 | 532   | 42.49%     |
| Musquodoboit Harbour | 20      | 29       | 31  | 80    | 6.39%      |
| North Central        | 2       | 6        | 11  | 19    | 1.52%      |
| Sheet Harbour        | 4       | 15       | 13  | 32    | 2.56%      |
| Tantallon            | 26      | 103      | 101 | 230   | 18.37%     |
|                      | 150     | 645      | 457 | 1252  | 100%       |