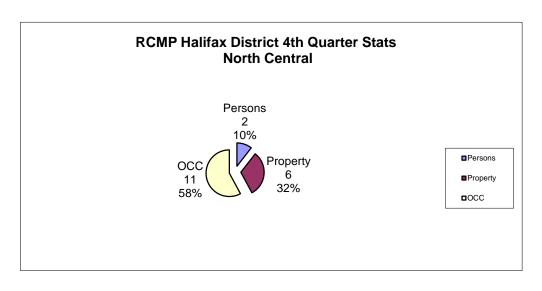

| North Central                    | 4th Qtr<br>2013 | 4th Qtr<br>2014 | #<br>Change | %<br>Change | YTD<br>2013 | YTD<br>2014 | #<br>Change | %<br>Change |
|----------------------------------|-----------------|-----------------|-------------|-------------|-------------|-------------|-------------|-------------|
| PERSONS                          |                 |                 |             |             |             |             |             |             |
| Homicide                         | 0               | 0               | 0           | 0.00        | 0           | 0           | 0           | 0.00        |
| Attempted Murder                 | 0               | 0               | 0           | 0.00        | 0           | 0           | 0           | 0.00        |
| Robbery                          | 0               | 0               | 0           | 0.00        | 0           | 0           | 0           | 0.00        |
| Assaults                         | 3               | 2               | -1          | -33.33      | 15          | 13          | -2          | -13.33      |
| All Others                       | 0               | 0               | 0           | 0.00        | 0           | 0           | 0           | 0.00        |
| TOTAL                            | 3               | 2               | -1          | -33.33      | 15          | 13          | -2          | -13.33      |
| PROPERTY                         |                 |                 |             |             |             |             |             |             |
| Break And Enter                  | 4               | 5               | 1           | 25.00       | 18          | 13          | -5          | -27.78      |
| Theft Motor Vehicle              | 2               | 0               | -2          | -100.00     | 7           | 0           | -7          | -100.00     |
| Theft woter vernere Theft > 5000 | 0               | 0               | 0           | 0.00        | 0           | 0           | Ó           | 0.00        |
| Theft < 5000                     | 1               | 1               | 0           | 0.00        | 14          | 10          | -4          | -28.57      |
| Have Stolen Goods                | 0               | 0               | 0           | 0.00        | 0           | 1           | 1           | 100.00      |
| Frauds                           | Ö               | Ö               | Ö           | 0.00        | 6           | 4           | -2          | -33.33      |
| TOTAL                            | 7               | 6               | -1          | -14.29      | 45          | 28          | -17         | -37.78      |
| CRIMINAL OTHER                   |                 |                 |             |             |             |             |             |             |
| Morals                           | 0               | 0               | 0           | 0.00        | 0           | 0           | 0           | 0.00        |
| Offensive Weapons                | 0               | 1               | 1           | 100.00      | 1           | 2           | 1           | 100.00      |
| Other Criminal Code              | 9               | 10              | 1           | 11.11       | 60          | 34          | -26         | -43.33      |
| TOTAL                            | 9               | 11              | 2           | 22.22       | 61          | 36          | -25         | -40.98      |
| TOTAL CRIMINAL CODE              | 19              | 19              | 0           | 0.00        | 121         | 77          | -44         | -36.36      |
| FEDERAL                          |                 |                 |             |             |             |             |             |             |
| General                          | 0               | 0               | 0           | 0.00        | 1           | 0           | -1          | -100.00     |
| Drugs                            | 6               | 6               | Ö           | 0.00        | 23          | 24          | 1           | 4.35        |
| TOTAL                            | 6               | 6               | 0           | 0.00        | 24          | 24          | 0           | 0.00        |
| PROVINCIAL                       |                 |                 |             |             |             |             |             |             |
| General                          | 10              | 22              | 12          | 120.00      | 54          | 62          | 8           | 14.81       |
| Liquor                           | 0               | 0               | 0           | 0.00        | 0           | 0           | 0           | 0.00        |
| Traffic                          | 40              | 36              | -4          | -10.00      | 206         | 192         | -14         | -6.80       |
| TOTAL                            | 50              | 58              | 8           | 16.00       | 260         | 254         | -6          | -2.31       |
| TRAFFIC & COLLISION              |                 |                 |             |             |             |             |             |             |
| Criminal Code                    | 1               | 10              | 9           | 900.00      | 17          | 34          | 17          | 100.00      |
| Collisions                       | 24              | 19              | -5          | -20.83      | 70          | 42          | -28         | -40.00      |
| PERSONS                          |                 |                 |             |             |             |             |             |             |
| Fatalities                       | 0               | 0               | 0           | 0.00        | 0           | 0           | 0           | 0.00        |
| Injured                          | 2               | 1               | -1          | -50.00      | 11          | 6           | -5          | -45.45      |
|                                  |                 |                 |             |             |             |             |             |             |
| Calls Concluded "K"              | 229             | 257             | 28          | 12.23       | 895         | 932         | 37          | 4.13        |