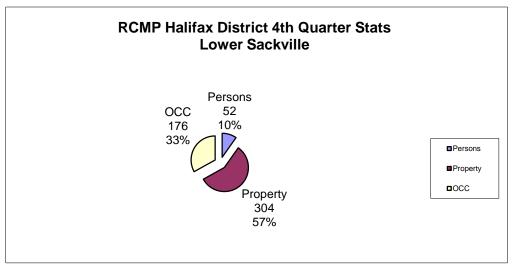

| Lower Sackville     | 4th Qtr<br>2013 | 4th Qtr<br>2014 | #<br>Change | %<br>Change | YTD<br>2013 | YTD<br>2014 | #<br>Change | %<br>Change |
|---------------------|-----------------|-----------------|-------------|-------------|-------------|-------------|-------------|-------------|
| PERSONS             |                 |                 |             |             |             |             |             |             |
| Homicide            | 0               | 0               | 0           | 0.00        | 0           | 2           | 2           | 100.00      |
| Attempted Murder    | 0               | 0               | 0           | 0.00        | 0           | 1           | 1           | 100.00      |
| Robbery             | 3               | 3               | 0           | 0.00        | 13          | 9           | -4          | -30.77      |
| Assaults            | 70              | 48              | -22         | -31.43      | 248         | 213         | -35         | -14.11      |
| All Others          | 1               | 1               | 0           | 0.00        | 4           | 2           | -2          | -50.00      |
| TOTAL               | 74              | 52              | -22         | -29.73      | 265         | 227         | -38         | -14.34      |
| PROPERTY            |                 |                 |             |             |             |             |             |             |
| Break And Enter     | 21              | 38              | 17          | 80.95       | 127         | 127         | 0           | 0.00        |
| Theft Motor Vehicle | 15              | 22              | 7           | 46.67       | 68          | 78          | 10          | 14.71       |
| Theft > 5000        | 3               | 2               | -1          | -33.33      | 9           | 14          | 5           | 55.56       |
| Theft < 5000        | 189             | 189             | 0           | 0.00        | 822         | 885         | 63          | 7.66        |
| Have Stolen Goods   | 4               | 12              | 8           | 200.00      | 67          | 71          | 4           | 5.97        |
| Frauds              | 38              | 41              | 3           | 7.89        | 145         | 121         | -24         | -16.55      |
| TOTAL               | 270             | 304             | 34          | 12.59       | 1238        | 1296        | 58          | 4.68        |
| CRIMINAL OTHER      |                 |                 |             |             |             |             |             |             |
| Morals              | 0               | 1               | 1           | 100.00      | 3           | 2           | -1          | -33.33      |
| Offensive Weapons   | 12              | 21              | 9           | 75.00       | 47          | 75          | 28          | 59.57       |
| Other Criminal Code | 163             | 154             | -9          | -5.52       | 648         | 709         | 61          | 9.41        |
| TOTAL               | 175             | 176             | 1           | 0.57        | 698         | 786         | 88          | 12.61       |
| TOTAL CRIMINAL CODE | 519             | 532             | 13          | 2.50        | 2201        | 2309        | 108         | 4.91        |
| FEDERAL             |                 |                 |             |             |             |             |             |             |
| General             | 2               | 1               | -1          | -50.00      | 10          | 12          | 2           | 20.00       |
| Drugs               | 62              | 66              | 4           | 6.45        | 256         | 209         | -47         | -18.36      |
| TOTAL               | 64              | 67              | 3           | 4.69        | 266         | 221         | -45         | -16.92      |
| PROVINCIAL          |                 |                 |             |             |             |             |             |             |
| General             | 107             | 167             | 60          | 56.07       | 547         | 565         | 18          | 3.29        |
| Liquor              | 3               | 0               | -3          | -100.00     | 9           | 8           | -1          | -11.11      |
| Traffic             | 961             | 950             | -11         | -1.14       | 5456        | 3753        | -1703       | -31.21      |
| TOTAL               | 1071            | 1117            | 46          | 4.30        | 6012        | 4326        | -1686       | -28.04      |
| TRAFFIC & COLLISION |                 |                 |             |             |             |             |             |             |
| Criminal Code       | 73              | 106             | 33          | 45.21       | 361         | 357         | -4          | -1.11       |
| Collisions          | 316             | 287             | -29         | -9.18       | 1019        | 884         | -135        | -13.25      |
| PERSONS             |                 |                 |             |             |             |             |             |             |
| Fatalities          | 3               | 0               | -3          | -100.00     | 3           | 2           | -1          | -33.33      |
| Injured             | 21              | 15              | -6          | -28.57      | 118         | 66          | -52         | -44.07      |
| Calls Concluded "K" | 2783            | 2867            | 84          | 3.02        | 12781       | 11463       | -1318       | -10.31      |

# 4th Quarter 2014 Reported Crime Distribution by District

| District             | Violent | Property | осс | Total | % of Total |
|----------------------|---------|----------|-----|-------|------------|
| Cole Harbour         | 46      | 188      | 125 | 359   | 28.67%     |
| Lower Sackville      | 52      | 304      | 176 | 532   | 42.49%     |
| Musquodoboit Harbour | 20      | 29       | 31  | 80    | 6.39%      |
| North Central        | 2       | 6        | 11  | 19    | 1.52%      |
| Sheet Harbour        | 4       | 15       | 13  | 32    | 2.56%      |
| Tantallon            | 26      | 103      | 101 | 230   | 18.37%     |
|                      | 150     | 645      | 457 | 1252  | 100%       |