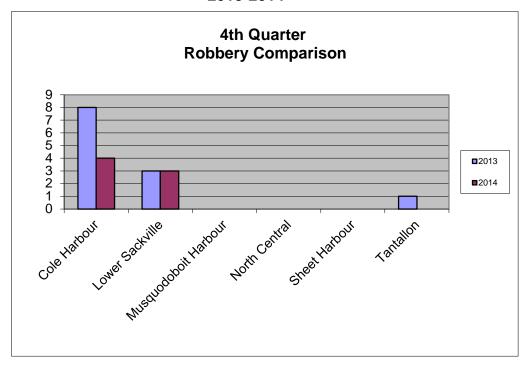

#### **Assaults**

Assaults Level 1 accounted for 59% of the total <u>Assaults</u> in the 4<sup>th</sup> quarter of 2014 compared to 70% in 2013 and experienced a -23% **decrease** in 2014 over the same period last year.

Assault with a Weapon Causing Bodily Harm accounted for 17% of the total <u>Assaults</u> in 2014 compared to 15% in 2013, a zero percent change in the number of incidents compared to the same period last year.

All forms of Sexual Assaults combined accounted for 17% of the total <u>Assaults</u> in 2014 compared to 10% in 2013.

|           |                                                   | 2013 | 2014 | <b>%</b> |
|-----------|---------------------------------------------------|------|------|----------|
| 1210 - 00 | Attempted Murder                                  | 2    | 2    | 0        |
| 1330 - 00 | Sexual Assault                                    | 13   | 21   | +61      |
| 1345 - 00 | Sexual Interference                               | 2    | 2    | 0        |
| 1370 - 00 | Luring a Child via a Computer                     | 1    | 1    | 0        |
| 1410 - 00 | Aggravated Assault Level 3                        | 0    | 1    | +100     |
| 1420 - 00 | Assault Weapon, Bodily Harm                       | 24   | 24   | 0        |
| 1430 - 00 | Assault Level 1                                   | 110  | 84   | -23      |
| 1457 - 00 | Point Firearms – Dangerous Use                    | 1    | 2    | +100     |
| 1460 - 10 | Assault Police Officer                            | 1    | 5    | +400     |
| 1461 - 00 | Assault with a weapon Causing Harm Police Officer | 1    | 0    | -100     |
| 1470 - 00 | Criminal Negligence Causing Harm                  | 1    | 0    | -100     |
| 1516 - 00 | Forcible Confinement                              | 0    | 1    | +100     |
| 1530 - 00 | Abduction of Person Under 14                      | 1    | 0    | -100     |