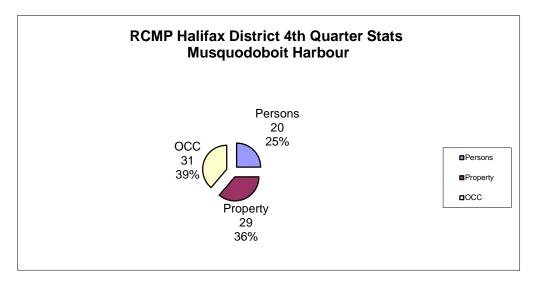

| Musquodoboit Harbour | 4th Qtr<br>2013 | 4th Qtr<br>2014 | #<br>Change | %<br>Change | YTD<br>2013 | YTD<br>2014 | #<br>Change | %<br>Change    |
|----------------------|-----------------|-----------------|-------------|-------------|-------------|-------------|-------------|----------------|
| PERSONS              |                 |                 |             |             |             |             |             |                |
| Homicide             | 0               | 0               | 0           | 0.00        | 0           | 0           | 0           | 0.00           |
| Attempted Murder     | 0               | 0               | 0           | 0.00        | 0           | 0           | 0           | 0.00           |
| Robbery              | 0               | 0               | 0           | 0.00        | 1           | 0           | -1          | -100.00        |
| Assaults             | 20              | 20              | 0           | 0.00        | 58          | 54          | -4          | -6.90          |
| All Others           | 0               | 0               | 0           | 0.00        | 0           | 0           | 0           | 0.00           |
| TOTAL                | 20              | 20              | 0           | 0.00        | 59          | 54          | -5          | -8.47          |
|                      |                 |                 |             |             |             |             |             |                |
| PROPERTY             | _               | _               |             |             |             |             | _           |                |
| Break And Enter      | 5               | 4               | -1          | -20.00      | 33          | 29          | -4          | -12.12         |
| Theft Motor Vehicle  | 3               | 2               | -1          | -33.33      | 14          | 6           | -8          | -57.14         |
| Theft > 5000         | 1               | 1               | 0           | 0.00        | 3           | 3           | 0           | 0.00           |
| Theft < 5000         | 30              | 15              | -15         | -50.00      | 116         | 69          | -47         | -40.52         |
| Have Stolen Goods    | 1               | 0               | -1          | -100.00     | 6           | 3           | -3          | -50.00         |
| Frauds               | 5               | 7               | 2           | 40.00       | 28          | 25          | -3          | -10.71         |
| TOTAL                | 45              | 29              | -16         | -35.56      | 200         | 135         | -65         | -32.50         |
| CRIMINAL OTHER       |                 |                 |             |             |             |             |             |                |
| Morals               | 1               | 0               | -1          | -100.00     | 1           | 0           | -1          | -100.00        |
| Offensive Weapons    | 2               | 0               | -2          | -100.00     | 5           | 4           | -1          | -20.00         |
| Other Criminal Code  | 28              | 31              | 3           | 10.71       | 115         | 115         | 0           | 0.00           |
| TOTAL                | 31              | 31              | 0           | 0.00        | 121         | 119         | -2          | -1.65          |
| TOTAL CRIMINAL CODE  | 96              | 80              | -16         | -16.67      | 380         | 308         | -72         | -18.95         |
| FEDERAL              |                 |                 |             |             |             |             |             |                |
| General              | 0               | 2               | 2           | 100.00      | 0           | 5           | 5           | 100.00         |
| Drugs                | 9               | 8               | -1          | -11.11      | 31          | 27          | -4          | -12.90         |
| TOTAL                | 9               | 10              | 1           | 11.11       | 31          | 32          | 1           | 3.23           |
|                      |                 |                 |             |             |             |             |             |                |
| PROVINCIAL           |                 |                 |             |             |             |             |             |                |
| General              | 49              | 40              | -9          | -18.37      | 146         | 148         | 2           | 1.37           |
| Liquor               | 1               | 0               | -1          | -100.00     | 4           | 0           | -4          | -100.00        |
| Traffic              | 62              | 64              | 2           | 3.23        | 459         | 274         | -185        | -40.31         |
| TOTAL                | 112             | 104             | -8          | -7.14       | 609         | 422         | -187        | -30.71         |
| TRAFFIC & COLLISION  |                 |                 |             |             |             |             |             |                |
| Criminal Code        | 8               | 10              | 2           | 25.00       | 35          | 58          | 23          | 65.71          |
| Collisions           | 45              | 34              | -11         | -24.44      | 158         | 153         | -5          | -3.16          |
| PERSONS              |                 |                 |             |             |             |             |             |                |
| Fatalities           | 0               | 0               | Λ           | 0.00        | 2           | 1           | _1          | -50.00         |
|                      | 3               | 5               | 0<br>2      | 66.67       | 20          | 1<br>21     | -1<br>1     | -50.00<br>5.00 |
| Injured              | 3               | 3               | ۷           | 00.07       | 20          | ۷ ا         | ı           | 3.00           |
| Calls Concluded "K"  | 392             | 497             | 105         | 26.79       | 2042        | 1951        | -91         | -4.46          |