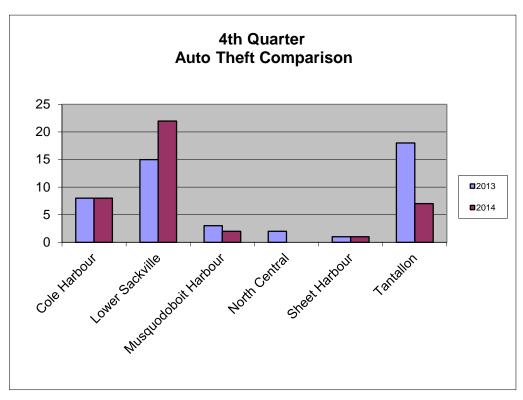

| Cole Harbour           | 4th Qtr<br>2013 | 4th Qtr<br>2014 | #<br>Change | %<br>Change          | YTD<br>2013 | YTD<br>2014 | #<br>Change       | %<br>Change             |
|------------------------|-----------------|-----------------|-------------|----------------------|-------------|-------------|-------------------|-------------------------|
| DEDCONG                |                 |                 |             |                      |             |             |                   |                         |
| PERSONS                | 0               | 0               | 0           | 0.00                 | 4           | 0           | 4                 | 100.00                  |
| Homicide               | 0<br>2          | 0               | 0<br>-1     | 0.00<br>-50.00       | 1<br>3      | 0<br>2      | -1                | -100.00                 |
| Attempted Murder       | 2<br>8          | 1<br>4          | -1<br>-4    |                      |             | ∠<br>10     | -1<br>-           | -33.33<br>-33.33        |
| Robbery                | o<br>37         |                 |             | -50.00<br>10.81      | 15<br>170   |             | -5<br>1 <i>5</i>  |                         |
| Assaults<br>All Others |                 | 41              | 4           |                      | 178<br>2    | 163         | -15<br>1          | -8.43                   |
| TOTAL                  | <u>0</u>        | 0<br><b>46</b>  | 0<br>-1     | 0.00<br><b>-2.13</b> | ∠<br>199    | 1<br>176    | -1<br><b>-23</b>  | -50.00<br><b>-11.56</b> |
| IOTAL                  | 41              | 40              | -1          | -2.13                | 199         | 170         | -23               | -11.56                  |
| PROPERTY               |                 |                 |             |                      |             |             |                   |                         |
| Break And Enter        | 20              | 14              | -6          | -30.00               | 83          | 67          | -16               | -19.28                  |
| Theft Motor Vehicle    | 8               | 8               | 0           | 0.00                 | 28          | 26          | -2                | -7.14                   |
| Theft > 5000           | 1               | 1               | 0           | 0.00                 | 8           | 3           | -5                | -62.50                  |
| Theft < 5000           | 124             | 140             | 16          | 12.90                | 498         | 519         | 21                | 4.22                    |
| Have Stolen Goods      | 4               | 8               | 4           | 100.00               | 15          | 33          | 18                | 120.00                  |
| Frauds                 | 17              | 17              | 0           | 0.00                 | 77          | 83          | 6                 | 7.79                    |
| TOTAL                  | 174             | 188             | 14          | 8.05                 | 709         | 731         | 22                | 3.10                    |
| CRIMINAL OTHER         |                 |                 |             |                      |             |             |                   |                         |
| Morals                 | 1               | 1               | 0           | 0.00                 | 3           | 3           | 0                 | 0.00                    |
| Offensive Weapons      | 8               | 10              | 2           | 25.00                | 29          | 32          | 3                 | 10.34                   |
| Other Criminal Code    | 143             | 114             | -29         | -20.28               | 516         | 503         | -13               | -2.52                   |
| TOTAL                  | 152             | 125             | -27         | -17.76               | 548         | 538         | -10               | -1.82                   |
|                        |                 |                 |             |                      |             |             |                   |                         |
| TOTAL CRIMINAL CODE    | 373             | 359             | -14         | -3.75                | 1456        | 1445        | -11               | -0.76                   |
| FEDERAL                |                 |                 |             |                      |             |             |                   |                         |
| General                | 3               | 2               | -1          | -33.33               | 6           | 5           | -1                | -16.67                  |
| Drugs                  | 36              | 18              | -18         | -50.00               | 124         | 99          | -25               | -20.16                  |
| TOTAL                  | 39              | 20              | -19         | -48.72               | 130         | 104         | -26               | -20.00                  |
|                        |                 |                 |             |                      |             |             |                   | _0.00                   |
| PROVINCIAL             |                 |                 |             |                      |             |             |                   |                         |
| General                | 118             | 131             | 13          | 11.02                | 426         | 430         | 4                 | 0.94                    |
| Liquor                 | 0               | 0               | 0           | 0.00                 | 5           | 0           | -5                | -100.00                 |
| Traffic                | 384             | 592             | 208         | 54.17                | 2418        | 2188        | -230              | -9.51                   |
| TOTAL                  | 502             | 723             | 221         | 44.02                | 2849        | 2618        | -231              | -8.11                   |
| TRAFFIC & COLLISION    |                 |                 |             |                      |             |             |                   |                         |
| Criminal Code          | 34              | 44              | 10          | 29.41                | 178         | 225         | 47                | 26.40                   |
| Collisions             | 155             | 137             | -18         | -11.61               | 522         | 466         | -56               | -10.73                  |
| PERSONS                |                 |                 |             |                      |             |             |                   |                         |
| Fatalities             | 0               | 0               | 0           | 0.00                 | 4           | 1           | -3                | -75.00                  |
|                        | 12              | 8               | -4          | -33.33               | 4<br>59     | 35          | -3<br>-24         | -75.00<br>-40.68        |
| Injured                | 14              | O               | -4          | -33.33               | Jä          | 35          | - <del>-</del> 24 | <del>-4</del> 0.00      |
| Calls Concluded "K"    | 2189            | 2329            | 140         | 6.40                 | 9821        | 9238        | -583              | -5.94                   |

| Lower Sackville     | 4th Qtr<br>2013 | 4th Qtr<br>2014 | #<br>Change | %<br>Change | YTD<br>2013 | YTD<br>2014 | #<br>Change | %<br>Change |
|---------------------|-----------------|-----------------|-------------|-------------|-------------|-------------|-------------|-------------|
| PERSONS             |                 |                 |             |             |             |             |             |             |
| Homicide            | 0               | 0               | 0           | 0.00        | 0           | 2           | 2           | 100.00      |
| Attempted Murder    | 0               | 0               | 0           | 0.00        | 0           | 1           | 1           | 100.00      |
| Robbery             | 3               | 3               | 0           | 0.00        | 13          | 9           | -4          | -30.77      |
| Assaults            | 70              | 48              | -22         | -31.43      | 248         | 213         | -35         | -14.11      |
| All Others          | 1               | 1               | 0           | 0.00        | 4           | 2           | -2          | -50.00      |
| TOTAL               | 74              | 52              | -22         | -29.73      | 265         | 227         | -38         | -14.34      |
| PROPERTY            |                 |                 |             |             |             |             |             |             |
| Break And Enter     | 21              | 38              | 17          | 80.95       | 127         | 127         | 0           | 0.00        |
| Theft Motor Vehicle | 15              | 22              | 7           | 46.67       | 68          | 78          | 10          | 14.71       |
| Theft > 5000        | 3               | 2               | -1          | -33.33      | 9           | 14          | 5           | 55.56       |
| Theft < 5000        | 189             | 189             | 0           | 0.00        | 822         | 885         | 63          | 7.66        |
| Have Stolen Goods   | 4               | 12              | 8           | 200.00      | 67          | 71          | 4           | 5.97        |
| Frauds              | 38              | 41              | 3           | 7.89        | 145         | 121         | -24         | -16.55      |
| TOTAL               | 270             | 304             | 34          | 12.59       | 1238        | 1296        | 58          | 4.68        |
| CRIMINAL OTHER      |                 |                 |             |             |             |             |             |             |
| Morals              | 0               | 1               | 1           | 100.00      | 3           | 2           | -1          | -33.33      |
| Offensive Weapons   | 12              | 21              | 9           | 75.00       | 47          | 75          | 28          | 59.57       |
| Other Criminal Code | 163             | 154             | -9          | -5.52       | 648         | 709         | 61          | 9.41        |
| TOTAL               | 175             | 176             | 1           | 0.57        | 698         | 786         | 88          | 12.61       |
| TOTAL CRIMINAL CODE | 519             | 532             | 13          | 2.50        | 2201        | 2309        | 108         | 4.91        |
| FEDERAL             |                 |                 |             |             |             |             |             |             |
| General             | 2               | 1               | -1          | -50.00      | 10          | 12          | 2           | 20.00       |
| Drugs               | 62              | 66              | 4           | 6.45        | 256         | 209         | -47         | -18.36      |
| TOTAL               | 64              | 67              | 3           | 4.69        | 266         | 221         | -45         | -16.92      |
| PROVINCIAL          |                 |                 |             |             |             |             |             |             |
| General             | 107             | 167             | 60          | 56.07       | 547         | 565         | 18          | 3.29        |
| Liquor              | 3               | 0               | -3          | -100.00     | 9           | 8           | -1          | -11.11      |
| Traffic             | 961             | 950             | -11         | -1.14       | 5456        | 3753        | -1703       | -31.21      |
| TOTAL               | 1071            | 1117            | 46          | 4.30        | 6012        | 4326        | -1686       | -28.04      |
| TRAFFIC & COLLISION |                 |                 |             |             |             |             |             |             |
| Criminal Code       | 73              | 106             | 33          | 45.21       | 361         | 357         | -4          | -1.11       |
| Collisions          | 316             | 287             | -29         | -9.18       | 1019        | 884         | -135        | -13.25      |
| PERSONS             |                 |                 |             |             |             |             |             |             |
| Fatalities          | 3               | 0               | -3          | -100.00     | 3           | 2           | -1          | -33.33      |
| Injured             | 21              | 15              | -6          | -28.57      | 118         | 66          | -52         | -44.07      |
| Calls Concluded "K" | 2783            | 2867            | 84          | 3.02        | 12781       | 11463       | -1318       | -10.31      |

| Musquodoboit Harbour | 4th Qtr<br>2013 | 4th Qtr<br>2014 | #<br>Change | %<br>Change | YTD<br>2013 | YTD<br>2014 | #<br>Change | %<br>Change    |
|----------------------|-----------------|-----------------|-------------|-------------|-------------|-------------|-------------|----------------|
| PERSONS              |                 |                 |             |             |             |             |             |                |
| Homicide             | 0               | 0               | 0           | 0.00        | 0           | 0           | 0           | 0.00           |
| Attempted Murder     | 0               | 0               | 0           | 0.00        | 0           | 0           | 0           | 0.00           |
| Robbery              | 0               | 0               | 0           | 0.00        | 1           | 0           | -1          | -100.00        |
| Assaults             | 20              | 20              | 0           | 0.00        | 58          | 54          | -4          | -6.90          |
| All Others           | 0               | 0               | 0           | 0.00        | 0           | 0           | 0           | 0.00           |
| TOTAL                | 20              | 20              | 0           | 0.00        | 59          | 54          | -5          | -8.47          |
|                      |                 |                 |             |             |             |             |             |                |
| PROPERTY             | _               | _               |             |             |             |             | _           |                |
| Break And Enter      | 5               | 4               | -1          | -20.00      | 33          | 29          | -4          | -12.12         |
| Theft Motor Vehicle  | 3               | 2               | -1          | -33.33      | 14          | 6           | -8          | -57.14         |
| Theft > 5000         | 1               | 1               | 0           | 0.00        | 3           | 3           | 0           | 0.00           |
| Theft < 5000         | 30              | 15              | -15         | -50.00      | 116         | 69          | -47         | -40.52         |
| Have Stolen Goods    | 1               | 0               | -1          | -100.00     | 6           | 3           | -3          | -50.00         |
| Frauds               | 5               | 7               | 2           | 40.00       | 28          | 25          | -3          | -10.71         |
| TOTAL                | 45              | 29              | -16         | -35.56      | 200         | 135         | -65         | -32.50         |
| CRIMINAL OTHER       |                 |                 |             |             |             |             |             |                |
| Morals               | 1               | 0               | -1          | -100.00     | 1           | 0           | -1          | -100.00        |
| Offensive Weapons    | 2               | 0               | -2          | -100.00     | 5           | 4           | -1          | -20.00         |
| Other Criminal Code  | 28              | 31              | 3           | 10.71       | 115         | 115         | 0           | 0.00           |
| TOTAL                | 31              | 31              | 0           | 0.00        | 121         | 119         | -2          | -1.65          |
| TOTAL CRIMINAL CODE  | 96              | 80              | -16         | -16.67      | 380         | 308         | -72         | -18.95         |
| FEDERAL              |                 |                 |             |             |             |             |             |                |
| General              | 0               | 2               | 2           | 100.00      | 0           | 5           | 5           | 100.00         |
| Drugs                | 9               | 8               | -1          | -11.11      | 31          | 27          | -4          | -12.90         |
| TOTAL                | 9               | 10              | 1           | 11.11       | 31          | 32          | 1           | 3.23           |
|                      |                 |                 |             |             |             |             |             |                |
| PROVINCIAL           |                 |                 |             |             |             |             |             |                |
| General              | 49              | 40              | -9          | -18.37      | 146         | 148         | 2           | 1.37           |
| Liquor               | 1               | 0               | -1          | -100.00     | 4           | 0           | -4          | -100.00        |
| Traffic              | 62              | 64              | 2           | 3.23        | 459         | 274         | -185        | -40.31         |
| TOTAL                | 112             | 104             | -8          | -7.14       | 609         | 422         | -187        | -30.71         |
| TRAFFIC & COLLISION  |                 |                 |             |             |             |             |             |                |
| Criminal Code        | 8               | 10              | 2           | 25.00       | 35          | 58          | 23          | 65.71          |
| Collisions           | 45              | 34              | -11         | -24.44      | 158         | 153         | -5          | -3.16          |
| PERSONS              |                 |                 |             |             |             |             |             |                |
| Fatalities           | 0               | 0               | Λ           | 0.00        | 2           | 1           | _1          | -50.00         |
|                      | 3               | 5               | 0<br>2      | 66.67       | 20          | 1<br>21     | -1<br>1     | -50.00<br>5.00 |
| Injured              | 3               | 3               | ۷           | 00.07       | 20          | ۷ ا         | ı           | 3.00           |
| Calls Concluded "K"  | 392             | 497             | 105         | 26.79       | 2042        | 1951        | -91         | -4.46          |

| North Central                    | 4th Qtr<br>2013 | 4th Qtr<br>2014 | #<br>Change | %<br>Change | YTD<br>2013 | YTD<br>2014 | #<br>Change | %<br>Change |
|----------------------------------|-----------------|-----------------|-------------|-------------|-------------|-------------|-------------|-------------|
| PERSONS                          |                 |                 |             |             |             |             |             |             |
| Homicide                         | 0               | 0               | 0           | 0.00        | 0           | 0           | 0           | 0.00        |
| Attempted Murder                 | 0               | 0               | 0           | 0.00        | 0           | 0           | 0           | 0.00        |
| Robbery                          | 0               | 0               | 0           | 0.00        | 0           | 0           | 0           | 0.00        |
| Assaults                         | 3               | 2               | -1          | -33.33      | 15          | 13          | -2          | -13.33      |
| All Others                       | 0               | 0               | 0           | 0.00        | 0           | 0           | 0           | 0.00        |
| TOTAL                            | 3               | 2               | -1          | -33.33      | 15          | 13          | -2          | -13.33      |
| PROPERTY                         |                 |                 |             |             |             |             |             |             |
| Break And Enter                  | 4               | 5               | 1           | 25.00       | 18          | 13          | -5          | -27.78      |
| Theft Motor Vehicle              | 2               | 0               | -2          | -100.00     | 7           | 0           | -7          | -100.00     |
| Theft woter vernere Theft > 5000 | 0               | 0               | 0           | 0.00        | 0           | 0           | Ó           | 0.00        |
| Theft < 5000                     | 1               | 1               | 0           | 0.00        | 14          | 10          | -4          | -28.57      |
| Have Stolen Goods                | 0               | 0               | 0           | 0.00        | 0           | 1           | 1           | 100.00      |
| Frauds                           | Ö               | Ö               | Ö           | 0.00        | 6           | 4           | -2          | -33.33      |
| TOTAL                            | 7               | 6               | -1          | -14.29      | 45          | 28          | -17         | -37.78      |
| CRIMINAL OTHER                   |                 |                 |             |             |             |             |             |             |
| Morals                           | 0               | 0               | 0           | 0.00        | 0           | 0           | 0           | 0.00        |
| Offensive Weapons                | 0               | 1               | 1           | 100.00      | 1           | 2           | 1           | 100.00      |
| Other Criminal Code              | 9               | 10              | 1           | 11.11       | 60          | 34          | -26         | -43.33      |
| TOTAL                            | 9               | 11              | 2           | 22.22       | 61          | 36          | -25         | -40.98      |
| TOTAL CRIMINAL CODE              | 19              | 19              | 0           | 0.00        | 121         | 77          | -44         | -36.36      |
| FEDERAL                          |                 |                 |             |             |             |             |             |             |
| General                          | 0               | 0               | 0           | 0.00        | 1           | 0           | -1          | -100.00     |
| Drugs                            | 6               | 6               | Ö           | 0.00        | 23          | 24          | 1           | 4.35        |
| TOTAL                            | 6               | 6               | 0           | 0.00        | 24          | 24          | 0           | 0.00        |
| PROVINCIAL                       |                 |                 |             |             |             |             |             |             |
| General                          | 10              | 22              | 12          | 120.00      | 54          | 62          | 8           | 14.81       |
| Liquor                           | 0               | 0               | 0           | 0.00        | 0           | 0           | 0           | 0.00        |
| Traffic                          | 40              | 36              | -4          | -10.00      | 206         | 192         | -14         | -6.80       |
| TOTAL                            | 50              | 58              | 8           | 16.00       | 260         | 254         | -6          | -2.31       |
| TRAFFIC & COLLISION              |                 |                 |             |             |             |             |             |             |
| Criminal Code                    | 1               | 10              | 9           | 900.00      | 17          | 34          | 17          | 100.00      |
| Collisions                       | 24              | 19              | -5          | -20.83      | 70          | 42          | -28         | -40.00      |
| PERSONS                          |                 |                 |             |             |             |             |             |             |
| Fatalities                       | 0               | 0               | 0           | 0.00        | 0           | 0           | 0           | 0.00        |
| Injured                          | 2               | 1               | -1          | -50.00      | 11          | 6           | -5          | -45.45      |
|                                  |                 |                 |             |             |             |             |             |             |
| Calls Concluded "K"              | 229             | 257             | 28          | 12.23       | 895         | 932         | 37          | 4.13        |

| Sheet Harbour       | 4th Qtr<br>2013 | 4th Qtr<br>2014 | #<br>Change | %<br>Change | YTD<br>2013 | YTD<br>2014 | #<br>Change | %<br>Change |
|---------------------|-----------------|-----------------|-------------|-------------|-------------|-------------|-------------|-------------|
| DEDCONG             |                 |                 |             |             |             |             |             |             |
| PERSONS Homicide    | 0               | 0               | 0           | 0.00        | 0           | 0           | 0           | 0.00        |
| Attempted Murder    | 0               | 0               | 0           | 0.00        | 0           | 0           | 0           | 0.00        |
| Robbery             | 0               | 0               | 0           | 0.00        | 0           | Ö           | 0           | 0.00        |
| Assaults            | 6               | 4               | -2          | -33.33      | 27          | 21          | -6          | -22.22      |
| All Others          | 0               | 0               | 0           | 0.00        | 0           | 0           | 0           | 0.00        |
| TOTAL               | 6               | 4               | -2          | -33.33      | 27          | 21          | -6          | -22.22      |
| PROPERTY            |                 |                 |             |             |             |             |             |             |
| Break And Enter     | 6               | 10              | 4           | 66.67       | 36          | 28          | -8          | -22.22      |
| Theft Motor Vehicle | 1               | 1               | 0           | 0.00        | 7           | 5           | -2          | -28.57      |
| Theft > 5000        | 0               | 0               | 0           | 0.00        | 1           | 0           | -1          | -100.00     |
| Theft < 5000        | 1               | 4               | 3           | 300.00      | 26          | 12          | -14         | -53.85      |
| Have Stolen Goods   | 0               | 0               | 0           | 0.00        | 0           | 1           | 1           | 100.00      |
| Frauds              | 0               | 0               | 0           | 0.00        | 2           | 2           | 0           | 0.00        |
| TOTAL               | 8               | 15              | 7           | 87.50       | 72          | 48          | -24         | -33.33      |
| CRIMINAL OTHER      |                 |                 |             |             |             |             |             |             |
| Morals              | 0               | 0               | 0           | 0.00        | 0           | 0           | 0           | 0.00        |
| Offensive Weapons   | 1               | 2               | 1           | 100.00      | 4           | 7           | 3           | 75.00       |
| Other Criminal Code | 16              | 11              | -5          | -31.25      | 74          | 53          | -21         | -28.38      |
| TOTAL               | 17              | 13              | -4          | -23.53      | 78          | 60          | -18         | -23.08      |
| TOTAL CRIMINAL CODE | 31              | 32              | 1           | 3.23        | 177         | 129         | -48         | -27.12      |
| FEDERAL             |                 |                 |             |             |             |             |             |             |
| General             | 3               | 0               | -3          | -100.00     | 3           | 3           | 0           | 0.00        |
| Drugs               | 4               | 4               | 0           | 0.00        | 11          | 15          | 4           | 36.36       |
| TOTAL               | 7               | 4               | -3          | -42.86      | 14          | 18          | 4           | 28.57       |
| PROVINCIAL          |                 |                 |             |             |             |             |             |             |
| General             | 17              | 14              | -3          | -17.65      | 66          | 51          | -15         | -22.73      |
| Liquor              | 1               | 0               | -1          | -100.00     | 1           | 1           | 0           | 0.00        |
| Traffic             | 24              | 39              | 15          | 62.50       | 125         | 110         | -15         | -12.00      |
| TOTAL               | 42              | 53              | 11          | 26.19       | 192         | 162         | -30         | -15.63      |
| TRAFFIC & COLLISION |                 |                 |             |             |             |             |             |             |
| Criminal Code       | 1               | 0               | -1          | -100.00     | 5           | 3           | -2          | -40.00      |
| Collisions          | 17              | 12              | -5          | -29.41      | 44          | 45          | 1           | 2.27        |
| PERSONS             |                 |                 |             |             |             |             |             |             |
| Fatalities          | 0               | 0               | 0           | 0.00        | 1           | 0           | -1          | -100.00     |
| Injured             | 2               | 0               | -2          | -100.00     | 6           | 8           | 2           | 33.33       |
| Calls Concluded "K" | 292             | 260             | -32         | -10.96      | 1388        | 1056        | -332        | -23.92      |

| Tantallon                         | 4th Qtr<br>2013 | 4th Qtr<br>2014 | #<br>Change | %<br>Change      | YTD<br>2013 | YTD<br>2014 | #<br>Change | %<br>Change      |
|-----------------------------------|-----------------|-----------------|-------------|------------------|-------------|-------------|-------------|------------------|
| DEDCONO                           |                 |                 |             |                  |             |             |             |                  |
| PERSONS<br>Homicide               | 0               | 0               | 0           | 0.00             | 1           | 0           | -1          | -100.00          |
| Attempted Murder                  | 0               | 1               | 1           | 100.00           | 1<br>5      | 0<br>3      | -1<br>-2    | -40.00           |
| Robbery                           | 1               | Ö               | -1          | -100.00          | 6           | 2           | -4          | -66.67           |
| Assaults                          | 18              | 25              | 7           | 38.89            | 100         | 85          | -15         | -15.00           |
| All Others                        | 0               | 0               | 0           | 0.00             | 2           | 2           | 0           | 0.00             |
| TOTAL                             | 19              | 26              | 7           | 36.84            | 114         | 92          | -22         | -19.30           |
|                                   |                 |                 |             |                  |             |             |             |                  |
| PROPERTY Break And Enter          | <b>5</b> 0      | 20              | -23         | -44.23           | 115         | 02          | -22         | -19.13           |
| Theft Motor Vehicle               | 52<br>18        | 29<br>7         | -23<br>-11  | -44.23<br>-61.11 | 47          | 93<br>26    | -22<br>-21  | -19.13<br>-44.68 |
| Theft > 5000                      | 0               | 1               | 1           | 100.00           | 47<br>5     | 12          | -21<br>7    | 140.00           |
| Theft < 5000                      | 72              | 45              | -27         | -37.50           | 357         | 300         | -57         | -15.97           |
| Have Stolen Goods                 | 6               | 3               | -3          | -50.00           | 17          | 10          | -31<br>-7   | -41.18           |
| Frauds                            | 15              | 18              | 3           | 20.00            | 72          | 71          | - <i>1</i>  | -1.39            |
| TOTAL                             | 163             | 103             | -60         | -36.81           | 613         | 512         | -101        | -16.48           |
| ODIMINAL OTHER                    |                 |                 |             |                  |             |             |             |                  |
| CRIMINAL OTHER                    | 0               | 0               | 0           | 0.00             | 0           | 4           | 4           | 400.00           |
| Morals                            | 0               | 0               | 0           | 0.00             | 0           | 1           | 1           | 100.00           |
| Offensive Weapons                 | 3               | 3               | 0           | 0.00             | 15          | 14          | -1          | -6.67            |
| Other Criminal Code               | 69<br><b>72</b> | 98              | 29          | 42.03            | 314         | 357         | 43          | 13.69            |
| TOTAL                             | 12              | 101             | 29          | 40.28            | 329         | 372         | 43          | 13.07            |
| TOTAL CRIMINAL CODE               | 254             | 230             | -24         | -9.45            | 1056        | 976         | -80         | -7.58            |
| FEDERAL                           |                 |                 |             |                  |             |             |             |                  |
| General                           | 0               | 0               | 0           | 0.00             | 0           | 1           | 1           | 100.00           |
| Drugs                             | 16              | 21              | 5           | 31.25            | 70          | 75          | 5           | 7.14             |
| TOTAL                             | 16              | 21              | 5           | 31.25            | 70          | 76          | 6           | 8.57             |
| PROVINCIAL                        |                 |                 |             |                  |             |             |             |                  |
| General                           | 69              | 99              | 30          | 43.48            | 307         | 320         | 13          | 4.23             |
| Liquor                            | 1               | 1               | 0           | 0.00             | 1           | 3           | 2           | 200.00           |
| Traffic                           | 631             | 571             | -60         | -9.51            | 2416        | 2386        | -30         | -1.24            |
| TOTAL                             | 701             | 671             | -30         | -4.28            | 2724        | 2709        | -15         | -0.55            |
| TDAEEIC & COLLISION               |                 |                 |             |                  |             |             |             |                  |
| TRAFFIC & COLLISION Criminal Code | 27              | 39              | 12          | 44.44            | 100         | 133         | 24          | 22.02            |
|                                   |                 |                 |             |                  | 109         |             |             | 22.02            |
| Collisions                        | 146             | 111             | -35         | -23.97           | 455         | 436         | -19         | -4.18            |
| PERSONS                           |                 |                 |             |                  |             |             |             |                  |
| Fatalities                        | 0               | 0               | 0           | 0.00             | 1           | 1           | 0           | 0.00             |
| Injured                           | 16              | 13              | -3          | -18.75           | 65          | 59          | -6          | -9.23            |
| Calls Concluded "K"               | 1718            | 1891            | 173         | 10.07            | 7326        | 7417        | 91          | 1.24             |