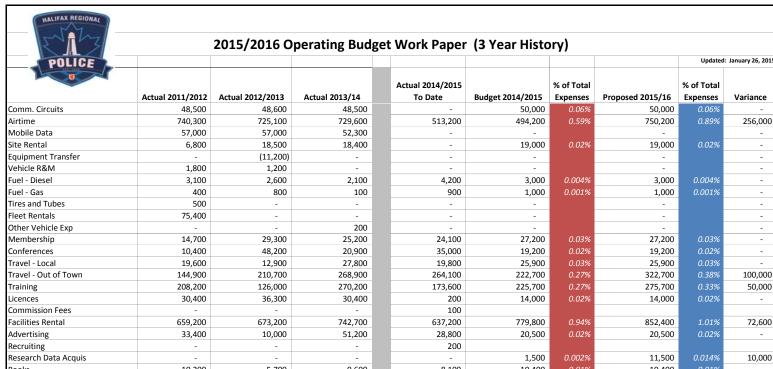

## Operating Budget Work Paper (2014/15 to 2015/16 Comparison)

|                              | Budget 2014/2015 | % of Total<br>Expenses | Proposed 2015/2016 | % of Total<br>Expenses | Variance  |               |                 | Upda          | ed: January 26, 201 |
|------------------------------|------------------|------------------------|--------------------|------------------------|-----------|---------------|-----------------|---------------|---------------------|
| Revenues                     |                  |                        |                    |                        |           |               |                 |               |                     |
| False Alarm                  | (105,000)        |                        | (105,000)          | -0.12%                 | -         |               |                 |               |                     |
| NSLC Offences                | , , ,            |                        | -                  |                        | _         |               |                 |               |                     |
| Sales of Services            | (545,000)        |                        | (625,000)          | -0.74%                 | (80,000)  | See assumi    | ption 2 below.  |               |                     |
| Recovery                     | (5,975,600)      |                        | (6,049,800)        | -7.16%                 |           |               | ption 3 below.  |               |                     |
|                              |                  |                        |                    |                        | (74,200)  | see assum     | ption 3 below.  |               |                     |
| Misc.                        | (614,000)        |                        | (614,000)          | -0.73%                 |           |               |                 |               |                     |
|                              | (7,239,600)      |                        | (7,393,800)        |                        | (154,200) |               |                 |               |                     |
|                              |                  |                        |                    |                        |           |               | COMPENSATIO     | N ADJUSTMENTS |                     |
| Expenses                     |                  |                        |                    |                        |           |               | Pressures       | New Positions |                     |
| Salary - Regular             | 59,534,600       |                        | 60,111,900         |                        | 577,300   |               | 243,900         | 333,400       |                     |
| Overtime                     | 2,618,000        |                        | 2,618,000          |                        | -         |               |                 |               |                     |
| Court time                   | 1,187,500        |                        | 1,187,500          |                        | _         |               |                 |               |                     |
| Shift                        |                  |                        |                    |                        |           |               |                 |               | See                 |
|                              | 403,700          |                        | 403,700            |                        | -         |               |                 |               |                     |
| Extra                        | 612,400          |                        | 612,400            |                        | -         |               |                 |               | assumptions         |
| Other Allowances             | 17,000           |                        | 17,000             |                        | -         |               |                 |               | 4 - 5               |
| Benefits                     | 11,581,500       |                        | 11,741,600         |                        | 160,100   |               | 87,200          | 72,900        | below.              |
|                              | 75,954,700       | 91.14%                 | 76,692,100         | 90.79%                 | 737,400   |               |                 |               |                     |
| Vacancy                      | (800,000)        | -0.96%                 | (800,000)          | -0.95%                 |           |               |                 |               |                     |
| Retirement Incentive         |                  | 0.72%                  |                    |                        | 126 6001  |               | 126 600)        |               |                     |
|                              | 602,600          |                        | 576,000            | 0.68%                  | (26,600)  |               | (26,600)        |               |                     |
| Workers Compensation         | 457,000          | 0.55%                  | 483,900            | 0.57%                  | 26,900    |               | 26,900          |               |                     |
| Clothing Allowance           | 418,100          | 0.50%                  | 418,100            | 0.49%                  | -         |               | 331,400         | 406,300       |                     |
|                              |                  |                        |                    |                        |           |               |                 |               |                     |
| Comp & Ben InterDept         | 459,500          | 0.55%                  | 592,700            | 0.70%                  | 133,200   |               |                 |               |                     |
| Telephone                    | 168,500          | 0.20%                  | 168,500            | 0.20%                  | -         |               |                 |               |                     |
| Courier                      | 29,100           | 0.03%                  | 29,100             | 0.03%                  | -         |               |                 |               |                     |
| Office Furniture             | 101,700          | 0.12%                  | 101,700            | 0.12%                  | _         |               |                 |               |                     |
| Computer Software & Licenses | 118,000          | 0.14%                  | 118,000            | 0.14%                  | _         |               |                 |               |                     |
|                              |                  |                        |                    |                        |           |               |                 |               |                     |
| Printing                     | 3,600            | 0.004%                 | 3,600              | 0.00%                  | -         |               |                 |               |                     |
| Supplies                     | 134,200          | 0.16%                  | 134,200            | 0.16%                  | -         |               |                 |               |                     |
| Legal Fees                   | 60,400           | 0.07%                  | 60,400             | 0.07%                  | -         |               |                 |               |                     |
| Consulting Fees              | 37,900           | 0.05%                  | 37,900             | 0.04%                  | -         |               |                 |               |                     |
| Janitorial                   | 52,000           | 0.06%                  | 52,000             | 0.06%                  | -         |               |                 |               |                     |
| Security                     | 15,000           | 0.02%                  | 115,000            | 0.14%                  | 100,000   | See assumi    | ption 6 below.  |               |                     |
| Refuse Collection            | 15,000           | 0.02%                  | 15,000             | 0.02%                  | -         | occ assam     | ption o below.  |               |                     |
|                              | · ·              |                        |                    |                        |           |               |                 |               |                     |
| Outside Policing             | 432,500          | 0.52%                  | 432,500            | 0.51%                  | -         |               |                 |               |                     |
| Contract Services            | 2,250,100        | 2.70%                  | 2,290,400          | 2.71%                  | 40,300    | See assum     | otion 7 below.  |               |                     |
| Uniforms                     | 189,200          | 0.23%                  | 189,200            | 0.22%                  | -         |               |                 |               |                     |
| Patrol Equipment & Supply    | 376,400          | 0.45%                  | 376,400            | 0.45%                  | -         |               |                 |               |                     |
| Photo Supply                 | 20,000           | 0.02%                  | 20,000             | 0.02%                  | -         |               |                 |               |                     |
| Cleaning                     | 5,700            | 0.01%                  | 5,700              | 0.01%                  |           |               |                 |               |                     |
|                              |                  |                        |                    |                        |           |               |                 |               |                     |
| Other supplies               | 4,900            | 0.01%                  | 4,900              | 0.01%                  | -         |               |                 |               |                     |
| Electricity                  | 6,400            | 0.01%                  | 6,400              | 0.01%                  | -         |               |                 |               |                     |
| Other Building               | 47,300           | 0.06%                  | 47,300             | 0.06%                  | -         |               |                 |               |                     |
| Equipment Purchases          | 427,000          | 0.51%                  | 622,000            | 0.74%                  | 195,000   | See assum     | ption 8 below.  |               |                     |
| Computer Equipment           | 9,500            | 0.01%                  | 9,500              | 0.01%                  | -         |               |                 |               |                     |
| Equipment Rental             | 1,800            | 0.002%                 | 1,800              | 0.002%                 | _         |               |                 |               |                     |
| Equipment R&M                | 193,500          | 0.23%                  | 193,500            | 0.23%                  |           |               |                 |               |                     |
| · · ·                        |                  |                        |                    |                        |           |               |                 |               |                     |
| Computer R&M                 | 8,700            | 0.01%                  | 8,700              | 0.01%                  | -         |               |                 |               |                     |
| Mechanical Equip.            | 4,100            | 0.00%                  | 4,100              | 0.005%                 | -         |               |                 |               |                     |
| Communications               | 301,400          | 0.36%                  | 301,400            | 0.36%                  | -         |               |                 |               |                     |
| Comm Circuits                | 50,000           | 0.06%                  | 50,000             | 0.06%                  | -         |               |                 |               |                     |
| Airtime                      | 494,200          | 0.59%                  | 494,200            | 0.59%                  | _         |               |                 |               |                     |
| Mobile Data                  | .5 .,200         | 0.00%                  | -                  | 0.00%                  |           |               |                 |               |                     |
|                              | 40.000           |                        |                    |                        |           |               |                 |               |                     |
| Site Rental                  | 19,000           | 0.02%                  | 19,000             | 0.02%                  | -         |               |                 |               |                     |
| Fuel - Diesel                | 3,000            | 0.00%                  | 3,000              | 0.00%                  | -         |               |                 |               |                     |
| Fuel - Gas                   | 1,000            | 0.001%                 | 1,000              | 0.001%                 | -         |               |                 |               |                     |
| Membership                   | 27,200           | 0.03%                  | 27,200             | 0.03%                  | -         |               |                 |               |                     |
| Conferences                  | 19,200           | 0.02%                  | 19,200             | 0.02%                  | _         |               |                 |               |                     |
| Travel - Local               | 25,900           | 0.03%                  | 25,900             | 0.03%                  | -         |               |                 |               |                     |
|                              |                  |                        |                    |                        |           | Canan         | ation O balance |               |                     |
| Travel - Out of Town         | 222,700          | 0.27%                  | 322,700            | 0.38%                  |           |               | ption 9 below.  |               |                     |
| Training                     | 225,700          | 0.27%                  | 275,700            | 0.33%                  | 50,000    | See assum     | ption 10 below. |               |                     |
| Licences                     | 14,000           | 0.02%                  | 14,000             | 0.02%                  | -         |               |                 |               |                     |
| Facilities Rental            | 779,800          | 0.94%                  | 852,400            | 1.01%                  | 72,600    | See assum     | ption 11 below. |               |                     |
| Advertising                  | 20,500           | 0.02%                  | 20,500             | 0.02%                  | -         | - Co dissumit |                 |               |                     |
|                              |                  |                        |                    |                        |           | 500 200 U     | otion 12 helevy |               |                     |
| Research Data Acquis         | 1,500            | 0.002%                 | 11,500             | 0.014%                 |           | see assum     | ption 12 below. |               |                     |
| Books                        | 10,400           | 0.01%                  | 10,400             | 0.01%                  | -         |               |                 |               |                     |
| Meals                        | 27,300           | 0.03%                  | 27,300             | 0.03%                  | -         |               |                 |               |                     |