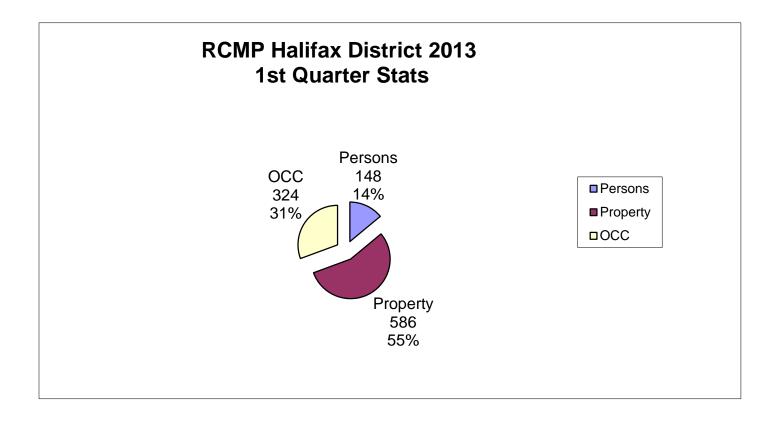

<u>Drugs</u> in the first quarter of 2013 **decreased** by 38 or by -24.05% compared to the first quarter of 2012.

In the first quarter <u>Property offences</u> count for 55% of Total Criminal Code offences, while crimes against <u>Persons</u> account for 14% and <u>Criminal Other</u> offences account for 31%.

|                     | 1st Qtr | 1st Qtr | #        | %             |
|---------------------|---------|---------|----------|---------------|
| Halifax District    | 2012    | 2013    | Change   | Change        |
| PERSONS             |         |         |          |               |
| Homicide            | 1       | 0       | -1       | -100.00       |
| Attempted Murder    | 2       | 0       | -1<br>-2 | -100.00       |
| Robbery             | 13      | 10      | -2<br>-3 | -23.08        |
| Assaults            | 154     | 138     | -16      | -23.00        |
| All Others          | 4       | 0       | -4       | -100.00       |
| TOTAL               | 174     | 148     |          | <b>-14.94</b> |
| IGIAE               | 114     | 140     | 20       | 14.04         |
| PROPERTY            |         |         |          |               |
| Break And Enter     | 116     | 85      | -31      | -26.72        |
| Theft Motor Vehicle | 34      | 35      | 1        | 2.94          |
| Theft > 5000        | 12      | 4       | -8       | -66.67        |
| Theft < 5000        | 433     | 345     | -88      | -20.32        |
| Have Stolen Goods   | 17      | 46      | 29       | 170.59        |
| Frauds              | 69      | 71      | 2        | 2.90          |
| TOTAL               | 681     | 586     | -95      | -13.95        |
|                     |         |         |          |               |
| CRIMINAL OTHER      |         |         |          |               |
| Morals              | 1       | 0       | -1       | -100.00       |
| Offensive Weapons   | 28      | 13      | -15      | -53.57        |
| Other Criminal Code | 371     | 311     | -60      | -16.17        |
| TOTAL               | 400     | 324     | -76      | -19.00        |
| TOTAL CRIMINAL CODE | 1255    | 1058    | -197     | -15.70        |
|                     |         |         |          |               |
| FEDERAL             |         |         |          |               |
| General             | 5       | 4       | -1       | -20.00        |
| Drugs               | 158     | 120     | -38      | -24.05        |
| TOTAL               | 163     | 124     | -39      | -23.93        |
|                     |         |         |          |               |
| PROVINCIAL          |         |         |          |               |
| General             | 453     | 365     | -88      | -19.43        |
| Liquor              | 14      | 1       | -13      | -92.86        |
| Traffic             | 4118    | 3175    | -943     | -22.90        |
| TOTAL               | 4585    | 3541    | -1044    | -22.77        |
| TRAFFIC & COLLISION |         |         |          |               |
| Criminal Code       | 148     | 100     | E0       | 22 70         |
|                     | -       | 198     | 50       | 33.78         |
| Collisions          | 706     | 706     | 0        | 0.00          |
| PERSONS             |         |         |          |               |
| Fatalities          | 1       | 2       | 1        | 100.00        |
| Injured             | 72      | 2<br>73 | 1        | 1.39          |
| nguleu              | 12      | 13      | I        | 1.59          |
| Calls Concluded "K" | 8115    | 7513    | -602     | -7.42         |
|                     | 0110    | 1010    | 002      | 1.74          |