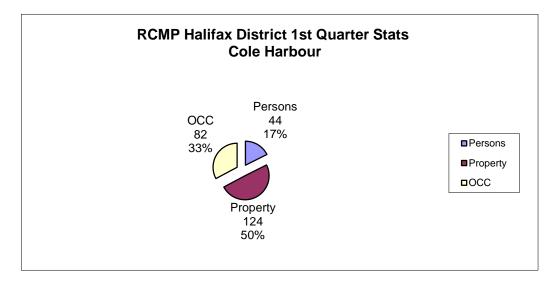

| Cole Harbour           | 1st Qtr<br>2012 | 1st Qtr<br>2013 | #<br>Change      | %<br>Change       |
|------------------------|-----------------|-----------------|------------------|-------------------|
| <b>DDDDDDDDDDDDD</b>   |                 |                 |                  |                   |
| PERSONS                |                 | <u> </u>        |                  |                   |
|                        | 1               | 0               | -1               | -100.00           |
| Attempted Murder       | 1               | 0               | -1<br>r          | -100.00           |
| Robbery                | 6               | 1               | -5               | -83.33            |
| Assaults<br>All Others | 47<br>1         | 43              | -4               | -8.51             |
| TOTAL                  | 56              | 0<br><b>44</b>  | -1<br><b>-12</b> | -100.00<br>-21.43 |
| TOTAL                  | 30              | 44              | -12              | -21.43            |
| PROPERTY               |                 |                 |                  |                   |
| Break And Enter        | 31              | 15              | -16              | -51.61            |
| Theft Motor Vehicle    | 6               | 5               | -1               | -16.67            |
| Theft > 5000           | 1               | 1               | 0                | 0.00              |
| Theft < 5000           | 123             | 81              | -42              | -34.15            |
| Have Stolen Goods      | 1               | 2               | 1                | 100.00            |
| Frauds                 | 13              | 20              | 7                | 53.85             |
| TOTAL                  | 175             | 124             | -51              | -29.14            |
|                        |                 |                 |                  |                   |
| CRIMINAL OTHER         |                 |                 |                  |                   |
| Morals                 | 0               | 0               | 0                | 0.00              |
| Offensive Weapons      | 10              | 1               | -9               | -90.00            |
| Other Criminal Code    | 122             | 81              | -41              | -33.61            |
| TOTAL                  | 132             | 82              | -50              | -37.88            |
| TOTAL CRIMINAL CODE    | 363             | 250             | -113             | -31.13            |
| FEDERAL                |                 |                 |                  |                   |
| General                | 1               | 2               | 1                | 100.00            |
| Drugs                  | 35              | 26              | -9               | -25.71            |
| TOTAL                  | 36              | 28              | -8               | -22.22            |
|                        |                 | _0              | •                |                   |
| PROVINCIAL             |                 |                 |                  |                   |
| General                | 130             | 107             | -23              | -17.69            |
| Liquor                 | 3               | 0               | -3               | -100.00           |
| Traffic                | 850             | 629             | -221             | -26.00            |
| TOTAL                  | 983             | 736             | -247             | -25.13            |
|                        |                 |                 |                  |                   |
| TRAFFIC & COLLISION    |                 |                 |                  |                   |
| Criminal Code          | 48              | 50              | 2                | 4.17              |
| Collisions             | 141             | 161             | 20               | 14.18             |
| DEDCONC                |                 |                 |                  |                   |
| PERSONS                | 0               | 0               | ~                | 0.00              |
| Fatalities             | 0               | 0               | 0                | 0.00              |
| Injured                | 10              | 8               | -2               | -20.00            |
| Calls Concluded "K"    | 2015            | 2044            | 29               | 1.44              |
|                        |                 |                 |                  |                   |