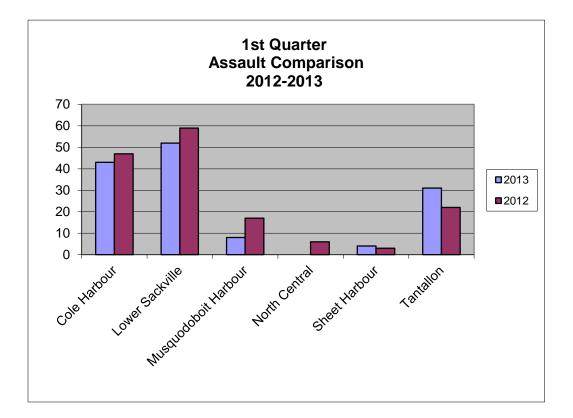

Violent Crimes

Overall Violent Crime decreased by -26 or -14.94%.

Robberies decreased by -3 or -23.08%.

Homicides **decreased** by -1 or -100%.

Attempted Murders decreased by -2 or -100%.

Assaults **decreased** by -16 or -10.39%.

Assaults accounted for 93% of reported violent crimes in the first quarter of 2013.