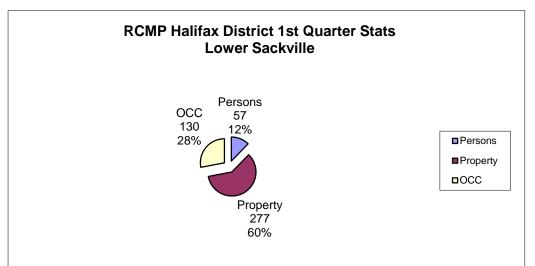

| Lower Sackville                | 1st Qtr 1st Qtr #<br>ackville 2012 2013 Change |                     | %<br>Change          |                                |
|--------------------------------|------------------------------------------------|---------------------|----------------------|--------------------------------|
| DEDCONC                        |                                                |                     |                      |                                |
| PERSONS                        | 0                                              | 0                   | 0                    | 0.00                           |
| Homicide                       | 0<br>0                                         | 0<br>0              | 0<br>0               | 0.00<br>0.00                   |
| Attempted Murder<br>Robbery    | 3                                              | 0<br>5              | 2                    | 66.67                          |
| Assaults                       | 59                                             | 52                  | -7                   | -11.86                         |
| All Others                     | 2                                              | 0                   | -2                   | -100.00                        |
| TOTAL                          | 64                                             | 57                  | -7                   | -10.94                         |
|                                | •                                              | •                   | -                    |                                |
| PROPERTY                       |                                                |                     |                      |                                |
| Break And Enter                | 45                                             | 26                  | -19                  | -42.22                         |
| Theft Motor Vehicle            | 16                                             | 16                  | 0                    | 0.00                           |
| Theft > 5000                   | 2                                              | 1                   | -1                   | -50.00                         |
| Theft < 5000                   | 223                                            | 169                 | -54                  | -24.22                         |
| Have Stolen Goods              | 14                                             | 35                  | 21                   | 150.00                         |
| Frauds                         | 27                                             | 30                  | 3                    | 11.11                          |
| TOTAL                          | 327                                            | 277                 | -50                  | -15.29                         |
| CRIMINAL OTHER                 |                                                |                     |                      |                                |
| Morals                         | 1                                              | 0                   | -1                   | -100.00                        |
| Offensive Weapons              | 11                                             | 7                   | -1<br>-4             | -36.36                         |
| Other Criminal Code            | 141                                            | 123                 | -4<br>-18            | -12.77                         |
|                                | 153                                            | 120                 | -10<br>-23           | -15.03                         |
|                                | 100                                            | 100                 | 20                   | 10.00                          |
| TOTAL CRIMINAL CODE            | 544                                            | 464                 | -80                  | -14.71                         |
| FEDERAL                        |                                                |                     |                      |                                |
| General                        | 2                                              | 1                   | -1                   | -50.00                         |
| Drugs                          | 88                                             | 64                  | -24                  | -27.27                         |
| TOTAL                          | 90                                             | 65                  | -25                  | -27.78                         |
|                                |                                                |                     |                      |                                |
| PROVINCIAL                     | 474                                            | 400                 | 05                   | 00.47                          |
| General                        | 171                                            | 136                 | -35                  | -20.47                         |
| Liquor<br>Traffic              | 6                                              | 0                   | -6<br>276            | -100.00                        |
| TOTAL                          | 2223<br>2400                                   | 1847<br><b>1983</b> | -376<br>- <b>417</b> | <u>-16.91</u><br><b>-17.38</b> |
| IUIAL                          | 2400                                           | 1905                | -417                 | -17.50                         |
| <b>TRAFFIC &amp; COLLISION</b> |                                                |                     |                      |                                |
| Criminal Code                  | 60                                             | 107                 | 47                   | 78.33                          |
| Collisions                     | 344                                            | 328                 | -16                  | -4.65                          |
|                                |                                                |                     |                      |                                |
| PERSONS                        |                                                |                     |                      | _                              |
| Fatalities                     | 0                                              | 0                   | 0                    | 0.00                           |
| Injured                        | 34                                             | 32                  | -2                   | -5.88                          |
| Calle Copoludad "K"            | 2101                                           | 2024                | 107                  | 6.24                           |
| Calls Concluded "K"            | 3121                                           | 2924                | -197                 | -6.31                          |