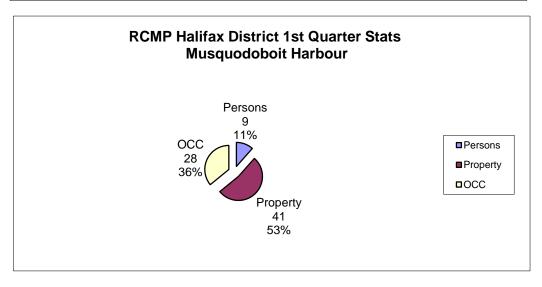

| 602         | -29.05         |

#### 1st Quarter 2013 Reported Crime Distribution by District

| District             | Violent | Property | 000 | Total | % of Total |
|----------------------|---------|----------|-----|-------|------------|
| Cole Harbour         | 44      | 124      | 82  | 250   | 23.63%     |
| Lower Sackville      | 57      | 277      | 130 | 464   | 43.86%     |
| Musquodoboit Harbour | 9       | 41       | 28  | 78    | 7.37%      |
| North Central        | 0       | 14       | 11  | 25    | 2.36%      |
| Sheet Harbour        | 4       | 19       | 15  | 38    | 3.59%      |
| Tantallon            | 34      | 111      | 58  | 203   | 19.19%     |
|                      | 148     | 586      | 324 | 1058  | 100%       |





**Crimes Against Persons** 





















# Halifax District

Assaults - Break & Enter - Theft Under

January - March 2012/13

### Assaults

Assaults Level 1 accounted for 57% of the total <u>Assaults</u> in the 1<sup>st</sup> quarter of 2013, the 1<sup>st</sup> quarter of 2012 had a result of 58% and experienced a -15% **decrease** in 2013 over the same period last year.

Assault with a Weapon Causing Bodily Harm accounted for 17% of the total <u>Assaults</u> in 2013 compared to 18% in 2012 and experienced a -17% **decrease** over the same period last year.

All forms of Sexual Assaults combined accounted for 20% of the total <u>Assaults</u> in 2013 compared to 16% in 2012.

2012 2013

| %         |                                  |    |    | -    |
|-----------|----------------------------------|----|----|------|
| 11