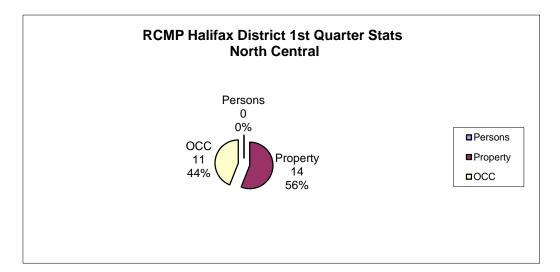

| 602         | -29.05         |

#### 1st Quarter 2013 Reported Crime Distribution by District

| District             | Violent | Property | 000 | Total | % of Total |
|----------------------|---------|----------|-----|-------|------------|
| Cole Harbour         | 44      | 124      | 82  | 250   | 23.63%     |
| Lower Sackville      | 57      | 277      | 130 | 464   | 43.86%     |
| Musquodoboit Harbour | 9       | 41       | 28  | 78    | 7.37%      |
| North Central        | 0       | 14       | 11  | 25    | 2.36%      |
| Sheet Harbour        | 4       | 19       | 15  | 38    | 3.59%      |
| Tantallon            | 34      | 111      | 58  | 203   | 19.19%     |
|                      | 148     | 586      | 324 | 1058  | 100%       |





**Crimes Against Persons** 





















# Halifax District

Assaults - Break & Enter - Theft Under

January - March 2012/13

### Assaults

Assaults Level 1 accounted for 57% of the total <u>Assaults</u> in the 1<sup>st</sup> quarter of 2013, the 1<sup>st</sup> quarter of 2012 had a result of 58% and experienced a -15% **decrease** in 2013 over the same period last year.

Assault with a Weapon Causing Bodily Harm accounted for 17% of the total <u>Assaults</u> in 2013 compared to 18% in 2012 and experienced a -17% **decrease** over the same period last year.

All forms of Sexual Assaults combined accounted for 20% of the total <u>Assaults</u> in 2013 compared to 16% in 2012.

2012 2013

| %         |                                  |    |    | -    |
|-----------|----------------------------------|----|----|------|
| 1120