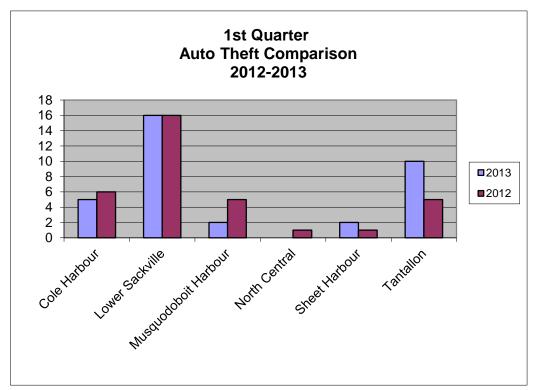

### Property Crimes

Overall Property Crime decreased by -95 or -13.95%.

Stolen Motor Vehicles increased by 1 or 2.94%.

Break and Enters **decreased** by -31 or -26.72%.

Fraud incidents increased by 2 or 2.90%.