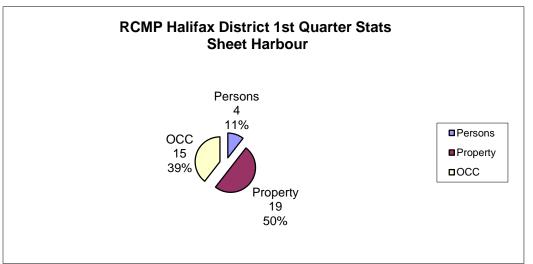

602         | -29.05         |

#### 1st Quarter 2013 Reported Crime Distribution by District

| District             | Violent | Property | 000 | Total | % of Total |
|----------------------|---------|----------|-----|-------|------------|
| Cole Harbour         | 44      | 124      | 82  | 250   | 23.63%     |
| Lower Sackville      | 57      | 277      | 130 | 464   | 43.86%     |
| Musquodoboit Harbour | 9       | 41       | 28  | 78    | 7.37%      |
| North Central        | 0       | 14       | 11  | 25    | 2.36%      |
| Sheet Harbour        | 4       | 19       | 15  | 38    | 3.59%      |
| Tantallon            | 34      | 111      | 58  | 203   | 19.19%     |
|                      | 148     | 586      | 324 | 1058  | 100%       |





**Crimes Against Persons** 





















# Halifax District

Assaults - Break & Enter - Theft Under

January - March 2012/13

### Assaults

Assaults Level 1 accounted for 57% of the total <u>Assaults</u> in the 1<sup>st</sup> quarter of 2013, the 1<sup>st</sup> quarter of 2012 had a result of 58% and experienced a -15% **decrease** in 2013 over the same period last year.

Assault with a Weapon Causing Bodily Harm accounted for 17% of the total <u>Assaults</u> in 2013 compared to 18% in 2012 and experienced a -17% **decrease** over the same period last year.

All forms of Sexual Assaults combined accounted for 20% of the total <u>Assaults</u> in 2013 compared to 16% in 2012.

2012 2013

| %         |                                  |    |    | -    |
|-----------|----------------------------------|----|----|------|
| 1120 -