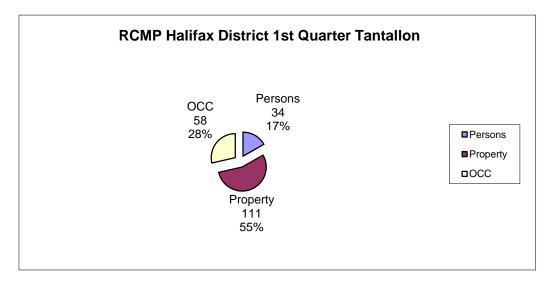

2         | -29.05         |

#### 1st Quarter 2013 Reported Crime Distribution by District

| District             | Violent | Property | 000 | Total | % of Total |
|----------------------|---------|----------|-----|-------|------------|
| Cole Harbour         | 44      | 124      | 82  | 250   | 23.63%     |
| Lower Sackville      | 57      | 277      | 130 | 464   | 43.86%     |
| Musquodoboit Harbour | 9       | 41       | 28  | 78    | 7.37%      |
| North Central        | 0       | 14       | 11  | 25    | 2.36%      |
| Sheet Harbour        | 4       | 19       | 15  | 38    | 3.59%      |
| Tantallon            | 34      | 111      | 58  | 203   | 19.19%     |
|                      | 148     | 586      | 324 | 1058  | 100%       |





**Crimes Against Persons** 





















# Halifax District

Assaults - Break & Enter - Theft Under

January - March 2012/13

### Assaults

Assaults Level 1 accounted for 57% of the total <u>Assaults</u> in the 1<sup>st</sup> quarter of 2013, the 1<sup>st</sup> quarter of 2012 had a result of 58% and experienced a -15% **decrease** in 2013 over the same period last year.

Assault with a Weapon Causing Bodily Harm accounted for 17% of the total <u>Assaults</u> in 2013 compared to 18% in 2012 and experienced a -17% **decrease** over the same period last year.

All forms of Sexual Assaults combined accounted for 20% of the total <u>Assaults</u> in 2013 compared to 16% in 2012.

2012 2013

| %         |                                  |    |    | -    |
|-----------|----------------------------------|----|----|------|
| 1120 - 0