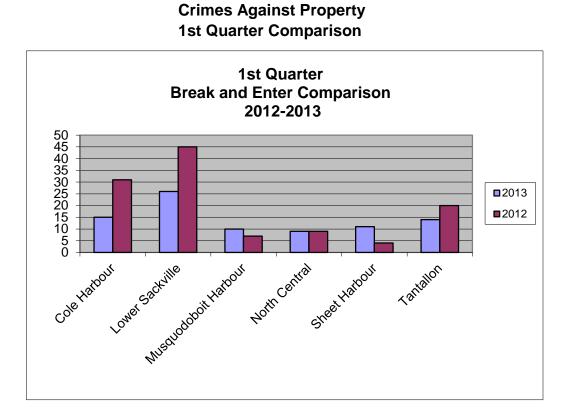

### Property Crimes

Overall Property Crime decreased by -95 or -13.95%.

Stolen Motor Vehicles increased by 1 or 2.94%.

Break and Enters **decreased** by -31 or -26.72%.

Fraud incidents increased by 2 or 2.90%.