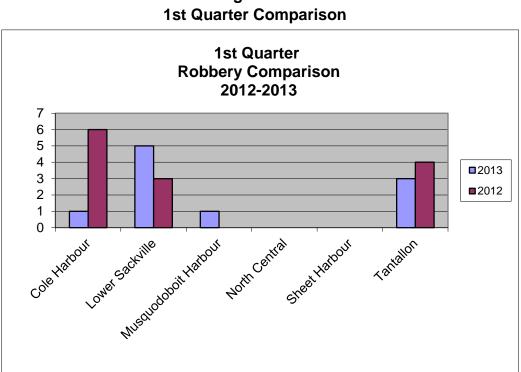

Violent Crimes

Overall Violent Crime decreased by -26 or -14.94%.

Robberies decreased by -3 or -23.08%.

Homicides **decreased** by -1 or -100%.

Attempted Murders decreased by -2 or -100%.

Assaults **decreased** by -16 or -10.39%.