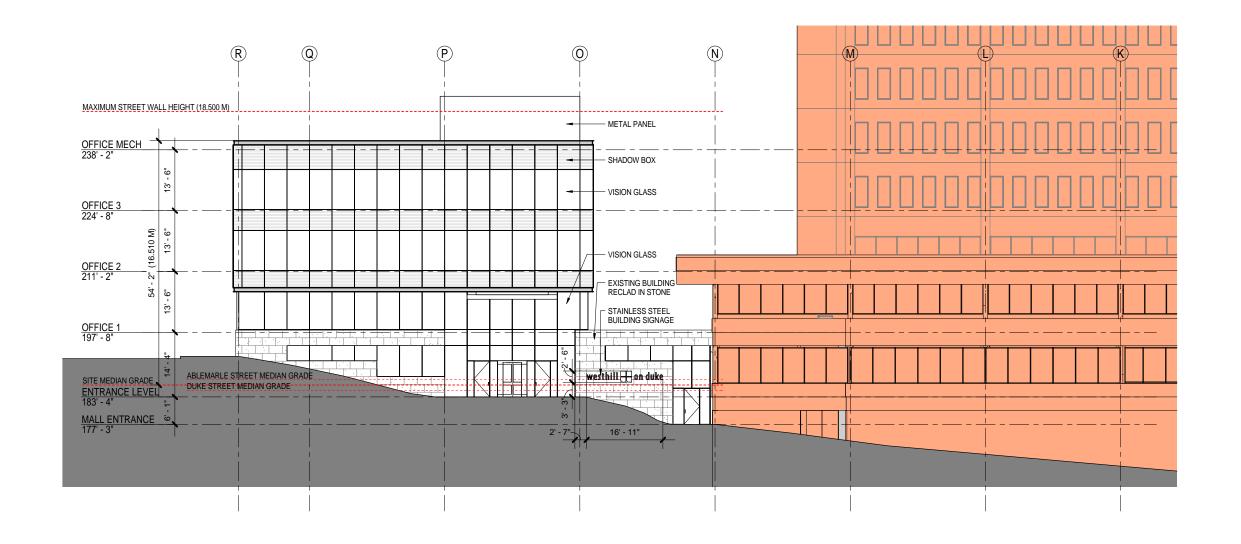

ALBEMARLE ENTRANCE CANOPY ENCOACHMENT 1/16" = 1'-0"

| BUILDING GROSS AREA |                         |
|---------------------|-------------------------|
| LEVEL               | AREA                    |
| ENTRANCE LEVEL      | 1,768 ft <sup>2</sup>   |
| OFFICE 1            | 37,578 ft <sup>2</sup>  |
| OFFICE 2            | 41,822 ft <sup>2</sup>  |
| OFFICE 3            | 41,822 ft <sup>2</sup>  |
| OFFICE MECH         | 4,928 ft <sup>2</sup>   |
|                     | 127,919 ft <sup>2</sup> |