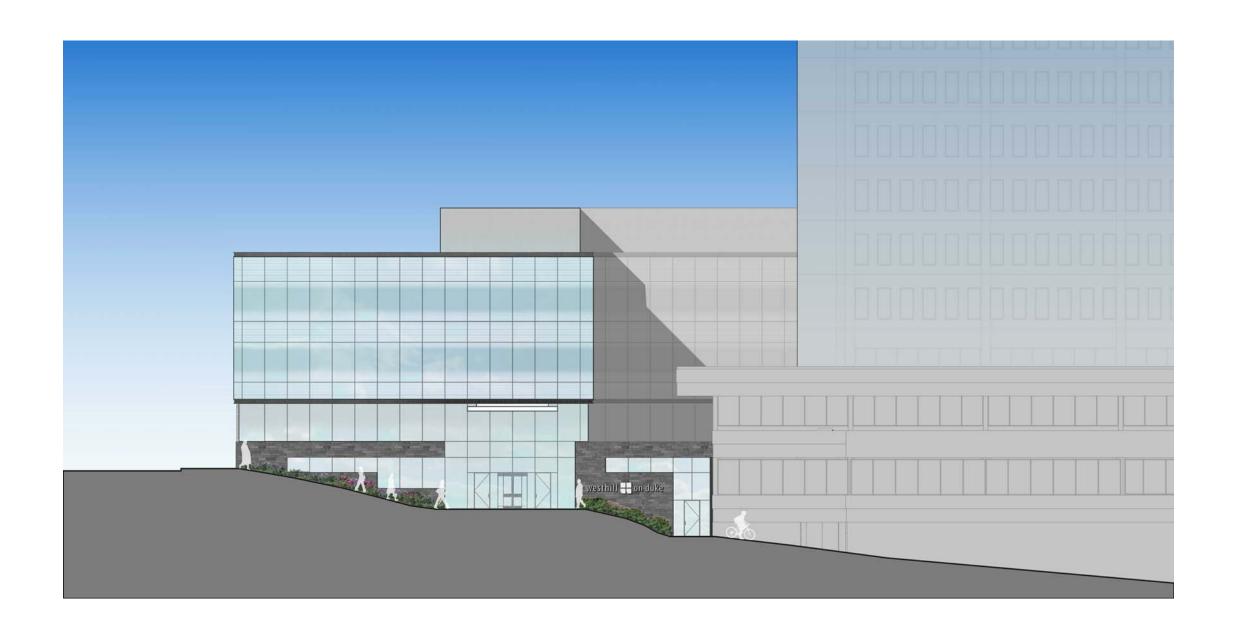

ALBEMARLE ENTRANCE CANOPY ENCOACHMENT 1/16" = 1'-0"









































































| BUILDING GROSS AREA |                         |
|---------------------|-------------------------|
| LEVEL               | AREA                    |
| ENTRANCE LEVEL      | 1,768 ft <sup>2</sup>   |
| OFFICE 1            | 37,578 ft <sup>2</sup>  |
| OFFICE 2            | 41,822 ft <sup>2</sup>  |
| OFFICE 3            | 41,822 ft <sup>2</sup>  |
| OFFICE MECH         | 4,928 ft <sup>2</sup>   |
|                     | 127,919 ft <sup>2</sup> |











| BUILDING GROSS AREA |                         |  |
|---------------------|-------------------------|--|
| LEVEL               | AREA                    |  |
| ENTRANCE LEVEL      | 1,768 ft <sup>2</sup>   |  |
| OFFICE 1            | 37,578 ft <sup>2</sup>  |  |
| OFFICE 2