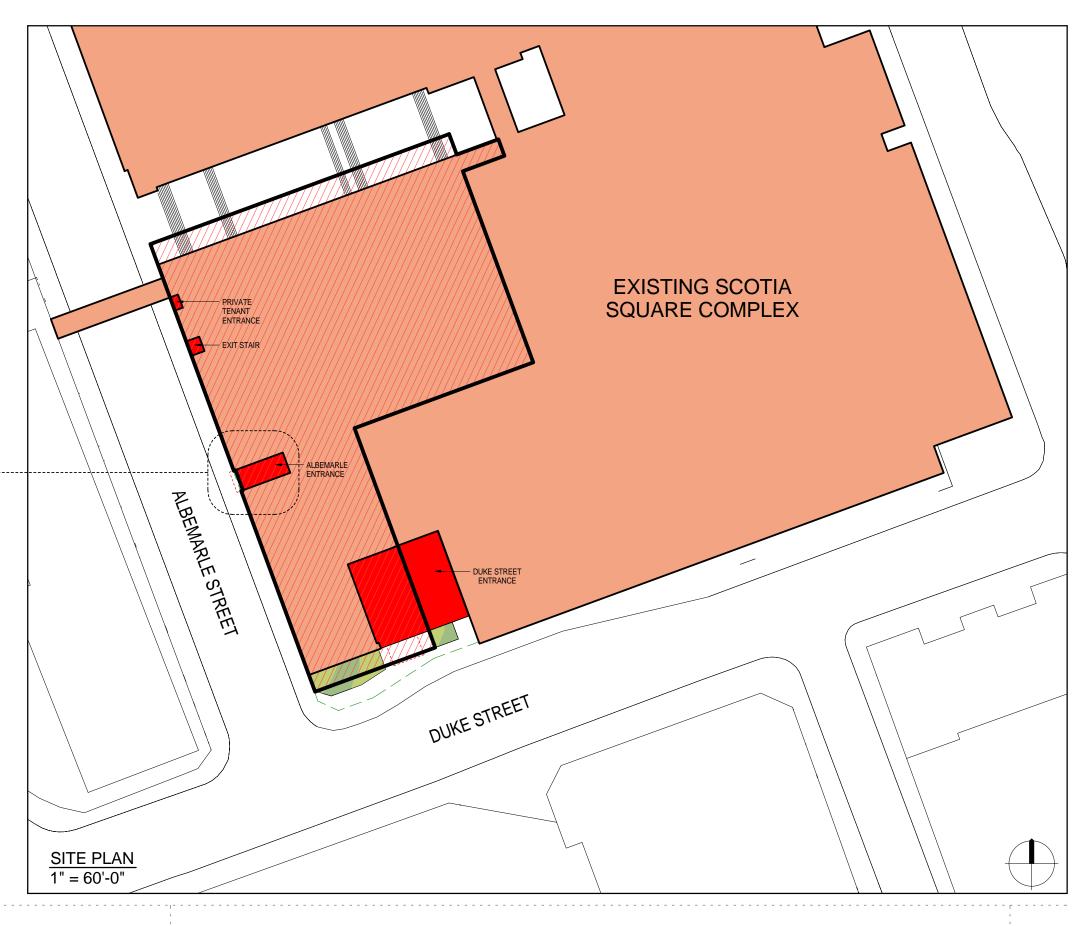

ALBEMARLE ENTRANCE CANOPY ENCOACHMENT 1/16" = 1'-0"

| BUILDING GROSS AREA |                         |
|---------------------|-------------------------|
| LEVEL               | AREA                    |
| ENTRANCE LEVEL      | 1,768 ft <sup>2</sup>   |
| OFFICE 1            | 37,578 ft <sup>2</sup>  |
| OFFICE 2            | 41,822 ft <sup>2</sup>  |
| OFFICE 3            | 41,822 ft <sup>2</sup>  |
| OFFICE MECH         | 4,928 ft <sup>2</sup>   |
|                     | 127,919 ft <sup>2</sup> |