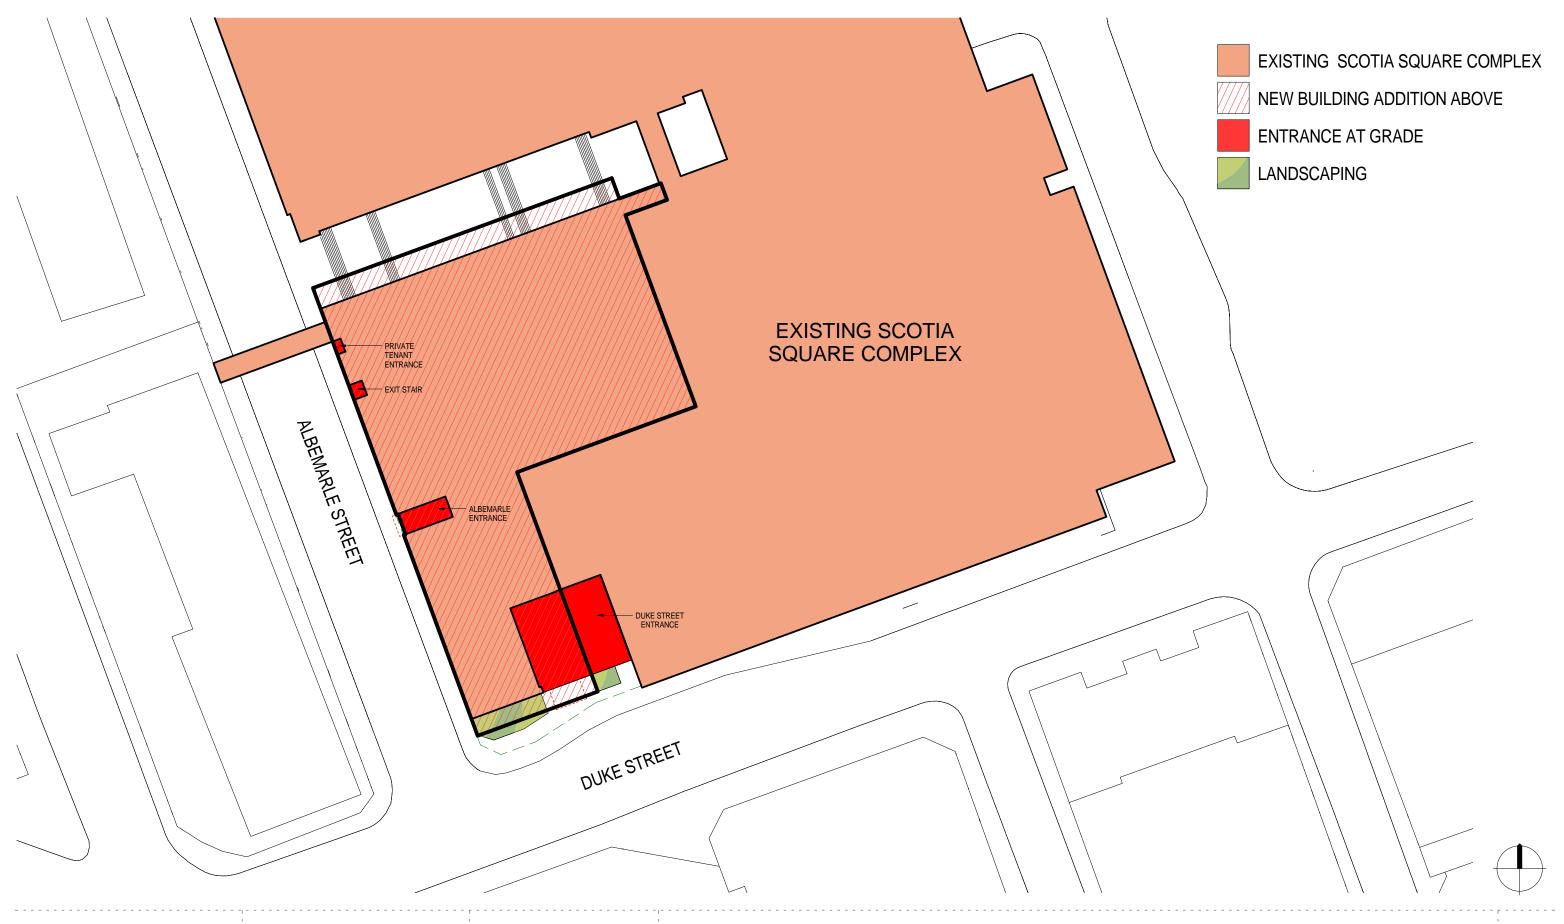

ALBEMARLE ENTRANCE CANOPY ENCOACHMENT 1/16" = 1'-0"









































































| BUILDING GROSS AREA |                         |
|---------------------|-------------------------|
| LEVEL               | AREA                    |
| ENTRANCE LEVEL      | 1,768 ft <sup>2</sup>   |
| OFFICE 1            | 37,578 ft <sup>2</sup>  |
| OFFICE 2            | 41,822 ft <sup>2</sup>  |
| OFFICE 3            | 41,822 ft <sup>2</sup>  |
| OFFICE MECH         | 4,928 ft <sup>2</sup>   |
|                     | 127,919 ft <sup>2</sup> |











| BUILDING GROSS AREA |                         |  |
|---------------------|-------------------------|--|
| LEVEL               | AREA                    |  |
| ENTRANCE LEVEL      | 1,768 ft <sup>2</sup>