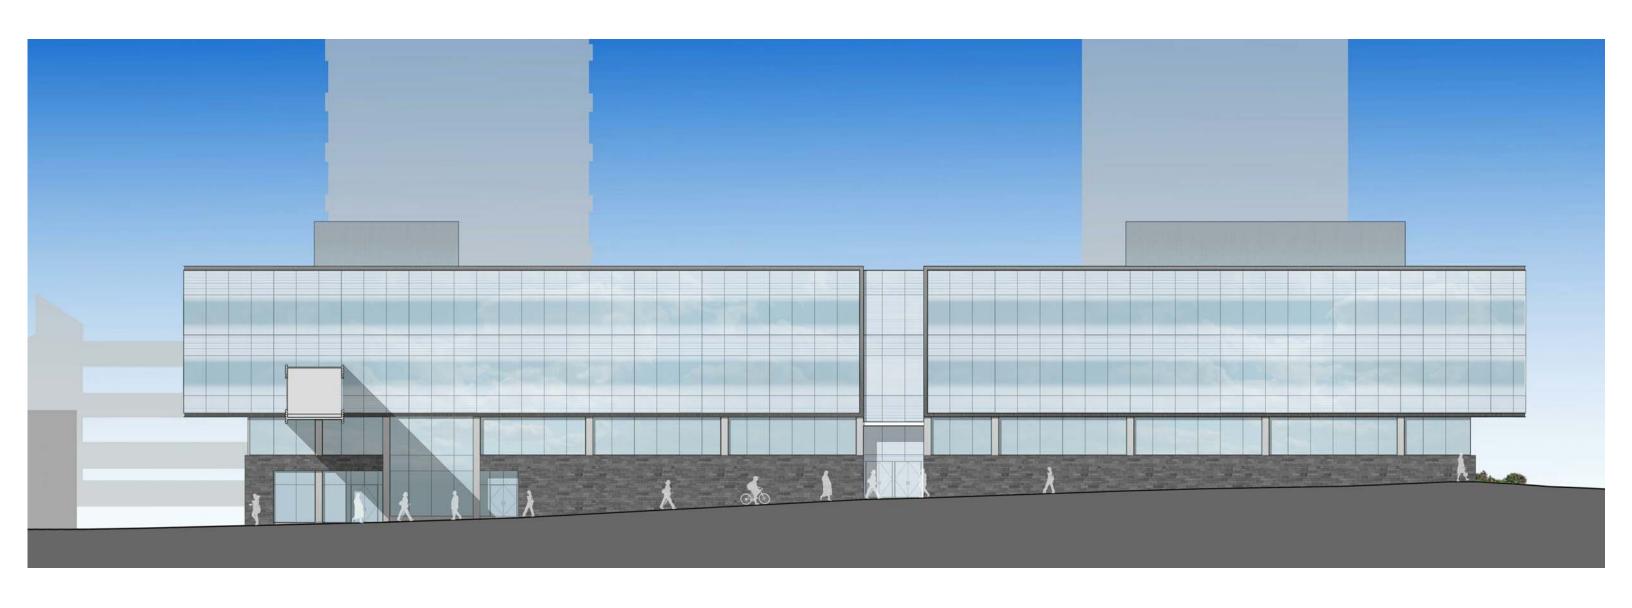

ALBEMARLE ENTRANCE CANOPY ENCOACHMENT 1/16" = 1'-0"









































































| BUILDING GROSS AREA |                         |
|---------------------|-------------------------|
| LEVEL               | AREA                    |
| ENTRANCE LEVEL      | 1,768 ft <sup>2</sup>   |
| OFFICE 1            | 37,578 ft <sup>2</sup>  |
| OFFICE 2            | 41,822 ft <sup>2</sup>  |
| OFFICE 3            | 41,822 ft <sup>2</sup>  |
| OFFICE MECH         | 4,928 ft <sup>2</sup>   |
|                     | 127,919 ft <sup>2</sup> |











| BUILDING GROSS AREA |                         |  |
|---------------------|-------------------------|--|
| LEVEL               | AREA                    |  |
| ENTRANCE LEVEL      | 1,768 ft <sup>2</sup>   |  |
| OFFICE 1            | 37,578 ft <sup>2</sup>  |  |
| OFFICE 2            | 41,822 ft