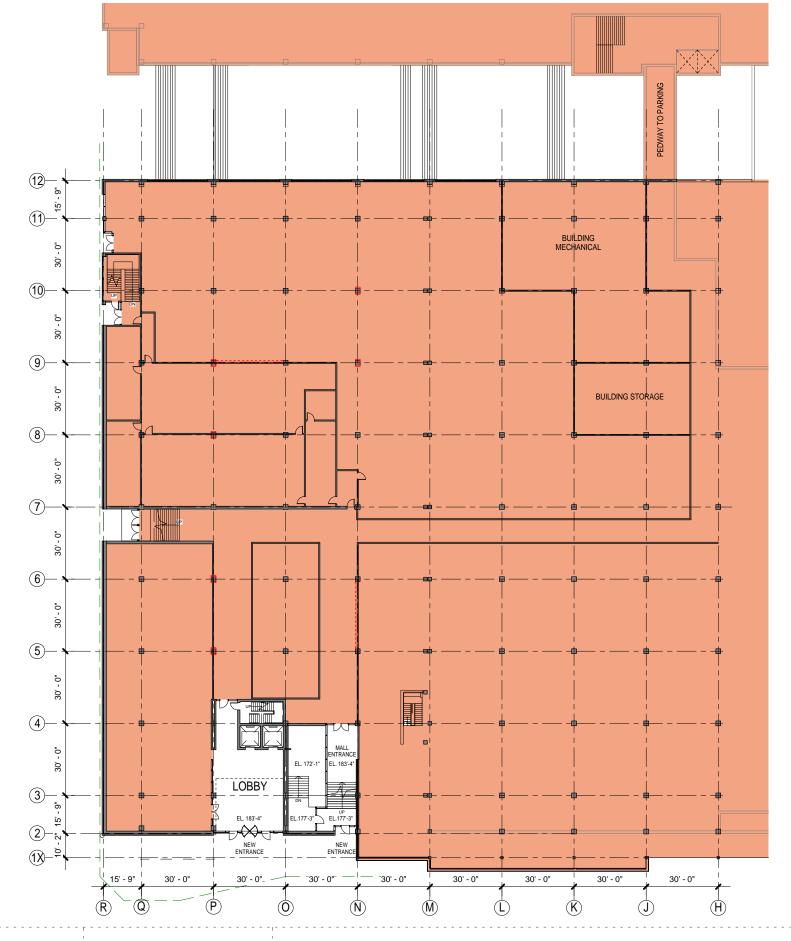

ALBEMARLE ENTRANCE CANOPY ENCOACHMENT 1/16" = 1'-0"









































































| BUILDING GROSS AREA |                         |
|---------------------|-------------------------|
| LEVEL               | AREA                    |
| ENTRANCE LEVEL      | 1,768 ft <sup>2</sup>   |
| OFFICE 1            | 37,578 ft <sup>2</sup>  |
| OFFICE 2            | 41,822 ft <sup>2</sup>  |
| OFFICE 3            | 41,822 ft <sup>2</sup>  |
| OFFICE MECH         | 4,928 ft <sup>2</sup>   |
|                     | 127,919 ft <sup>2</sup> |











| BUILDING GROSS AREA |                         |  |
|---------------------|-------------------------|--|
| LEVEL               | AREA                    |  |
| ENTRANCE LEVEL      | 1,768 ft <sup>2</sup>   |  |
| OFFICE 1            | 37,578 ft <sup>2</sup>  |  |
| OFFICE 2            | 41,822 ft <sup>2</sup>  |  |
| OFFICE 3