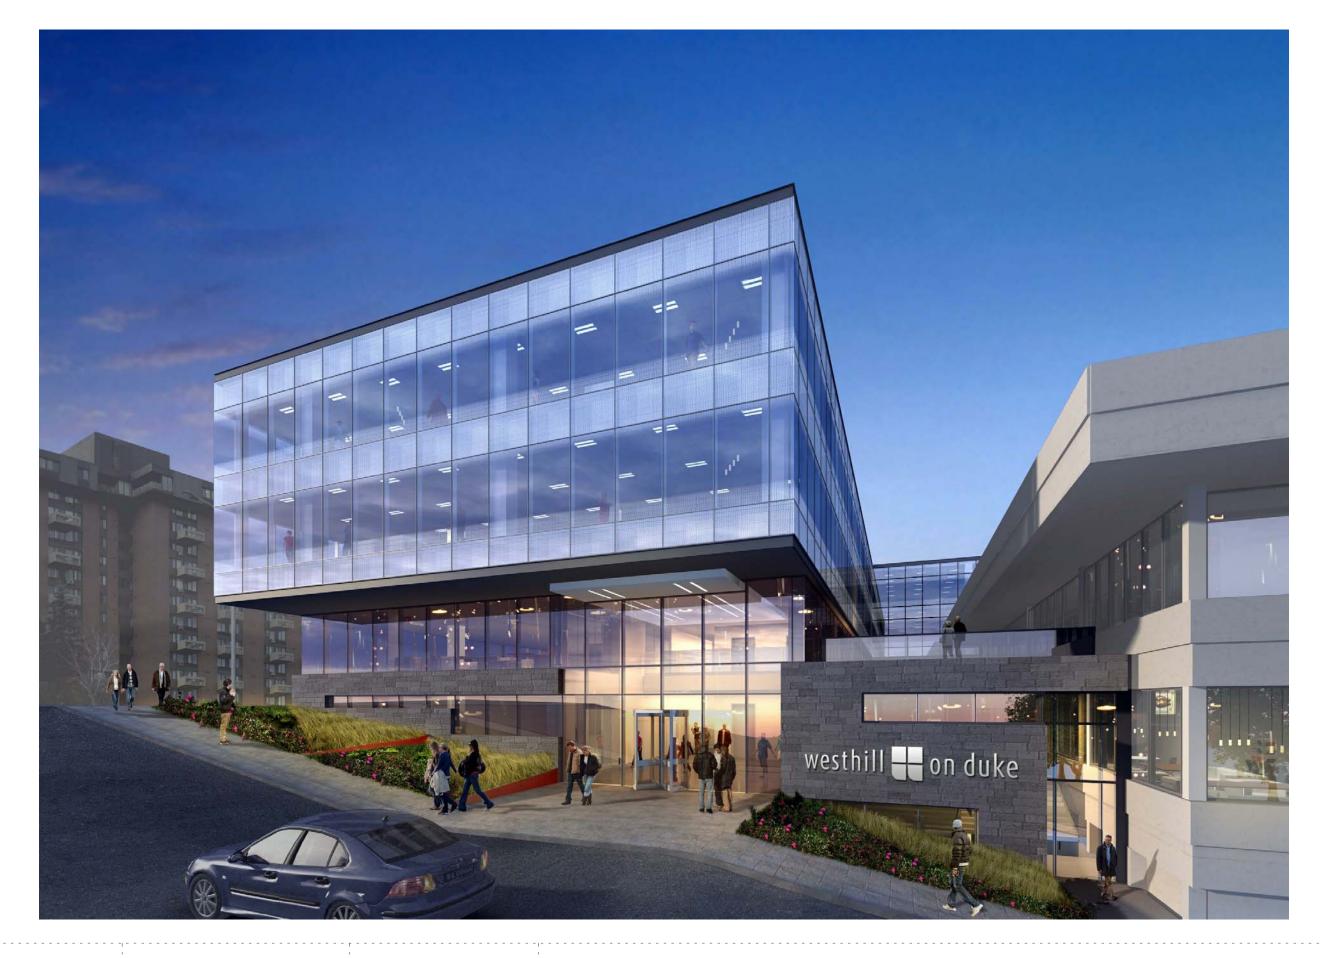

ALBEMARLE ENTRANCE CANOPY ENCOACHMENT 1/16" = 1'-0"









































































| BUILDING GROSS AREA |                         |
|---------------------|-------------------------|
| LEVEL               | AREA                    |
| ENTRANCE LEVEL      | 1,768 ft <sup>2</sup>   |
| OFFICE 1            | 37,578 ft <sup>2</sup>  |
| OFFICE 2            | 41,822 ft <sup>2</sup>  |
| OFFICE 3            | 41,822 ft <sup>2</sup>  |
| OFFICE MECH         | 4,928 ft <sup>2</sup>   |
|                     | 127,919 ft <sup>2</sup> |











| BUILDING GROSS AREA |                         |  |
|---------------------|-------------------------|--|
| LEVEL               | AREA                    |  |
| ENTRANCE LEVEL      | 1,768 ft <sup>2</sup>   |  |
| OFFICE 1            | 37,578 ft <sup>2</sup>  |  |
| OFFICE