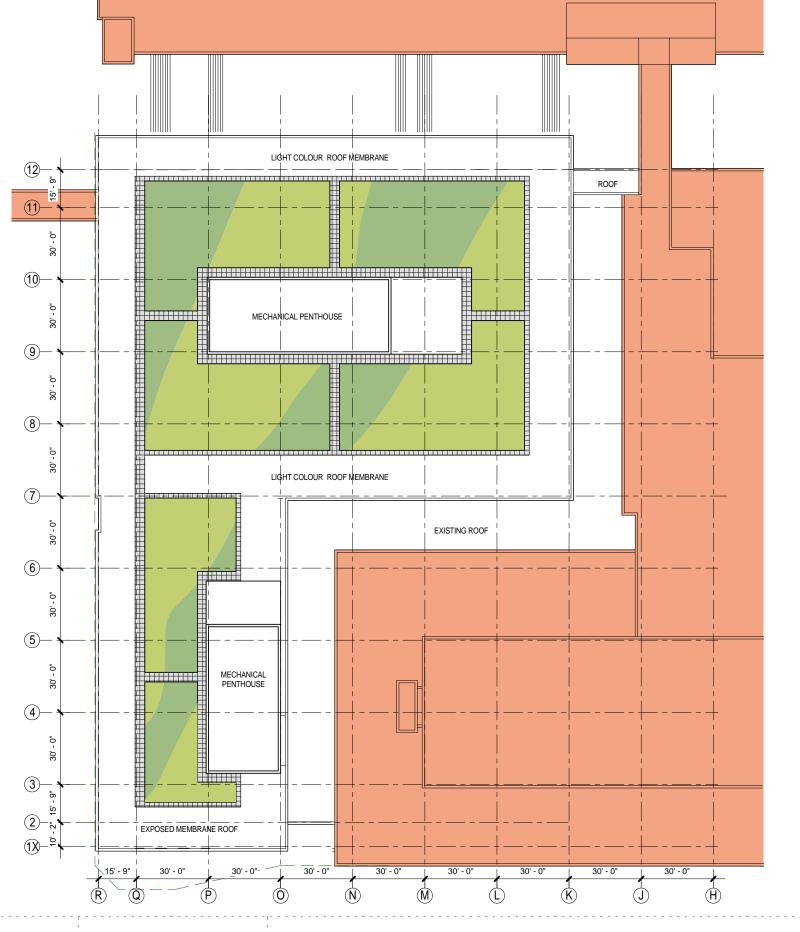

| AREA                    |
| ENTRANCE LEVEL      | 1,768 ft <sup>2</sup>   |
| OFFICE 1            | 37,578 ft <sup>2</sup>  |
| OFFICE 2            | 41,822 ft <sup>2</sup>  |
| OFFICE 3            | 41,822 ft <sup>2</sup>  |
| OFFICE MECH         | 4,928 ft <sup>2</sup>   |
|                     | 127,919 ft <sup>2</sup> |











| BUILDING GROSS AREA |                         |
|---------------------|-------------------------|
| LEVEL               | AREA                    |
| ENTRANCE LEVEL      | 1,768 ft <sup>2</sup>   |
| OFFICE 1            | 37,578 ft <sup>2</sup>  |
| OFFICE 2            | 41,822 ft <sup>2</sup>  |
| OFFICE 3            | 41,822 ft <sup>2</sup>  |
| OFFICE MECH         | 4,928 ft <sup>2</sup>   |
|                     | 127,919 ft <sup>2</sup> |











| BUILDING GROSS AREA |                         |
|---------------------|-------------------------|
| LEVEL               | AREA                    |
| ENTRANCE LEVEL      | 1,768 ft <sup>2</sup>   |
| OFFICE 1            | 37,578 ft <sup>2</sup>  |
| OFFICE 2            | 41,822 ft <sup>2</sup>  |
| OFFICE 3            | 41,822 ft <sup>2</sup>  |
| OFFICE MECH         | 4,928 ft <sup>2</sup>   |
|                     | 127,919 ft <sup>2</sup> |