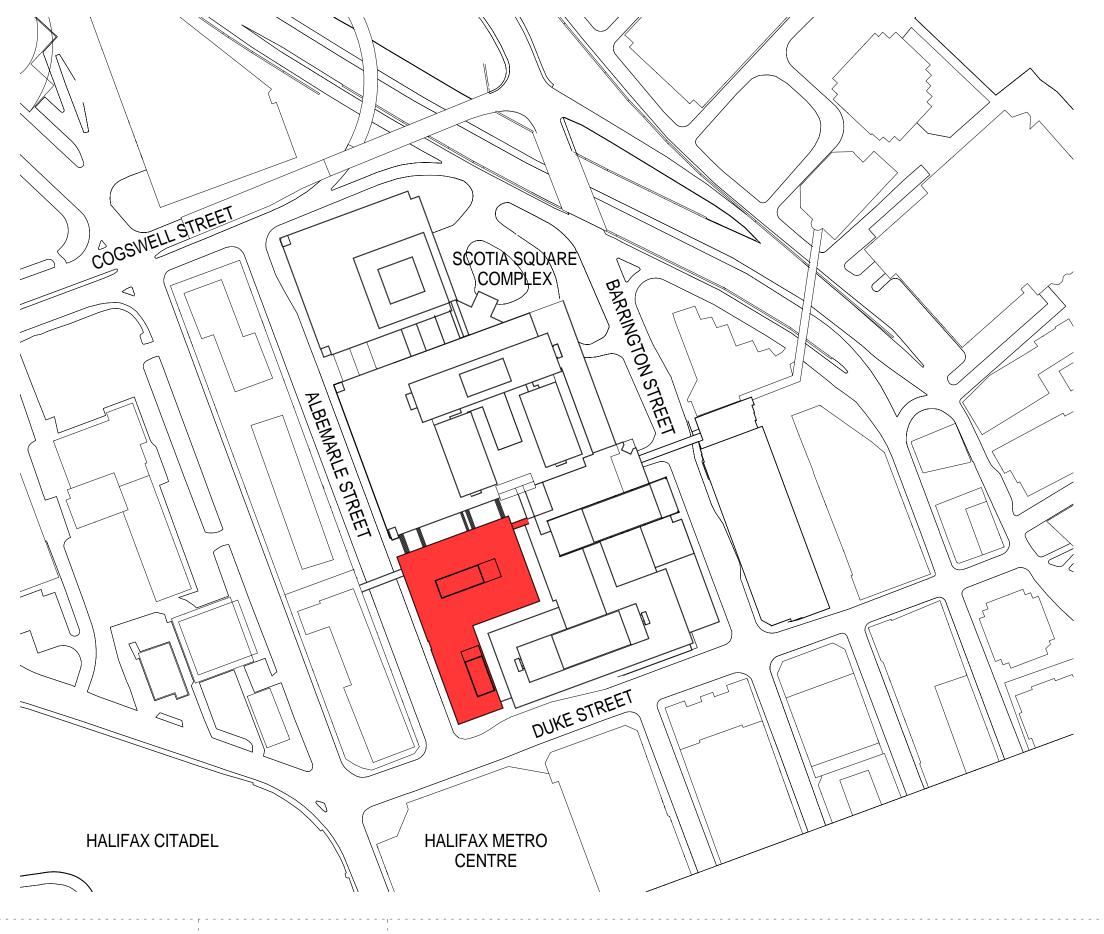

ALBEMARLE ENTRANCE CANOPY ENCOACHMENT 1/16" = 1'-0"









































































| BUILDING GROSS AREA |                         |
|---------------------|-------------------------|
| LEVEL               | AREA                    |
| ENTRANCE LEVEL      | 1,768 ft <sup>2</sup>   |
| OFFICE 1            | 37,578 ft <sup>2</sup>  |
| OFFICE 2            | 41,822 ft <sup>2</sup>  |
| OFFICE 3            | 41,822 ft <sup>2</sup>  |
| OFFICE MECH         | 4,928 ft <sup>2</sup>   |
|                     | 127,919 ft <sup>2</sup> |











| BUILDING GROSS AREA |                         |  |
|---------------------|-------------------------|--|
| LEVEL               | AREA                    |  |
| ENTRANCE LEVEL      | 1,768 ft <sup>2