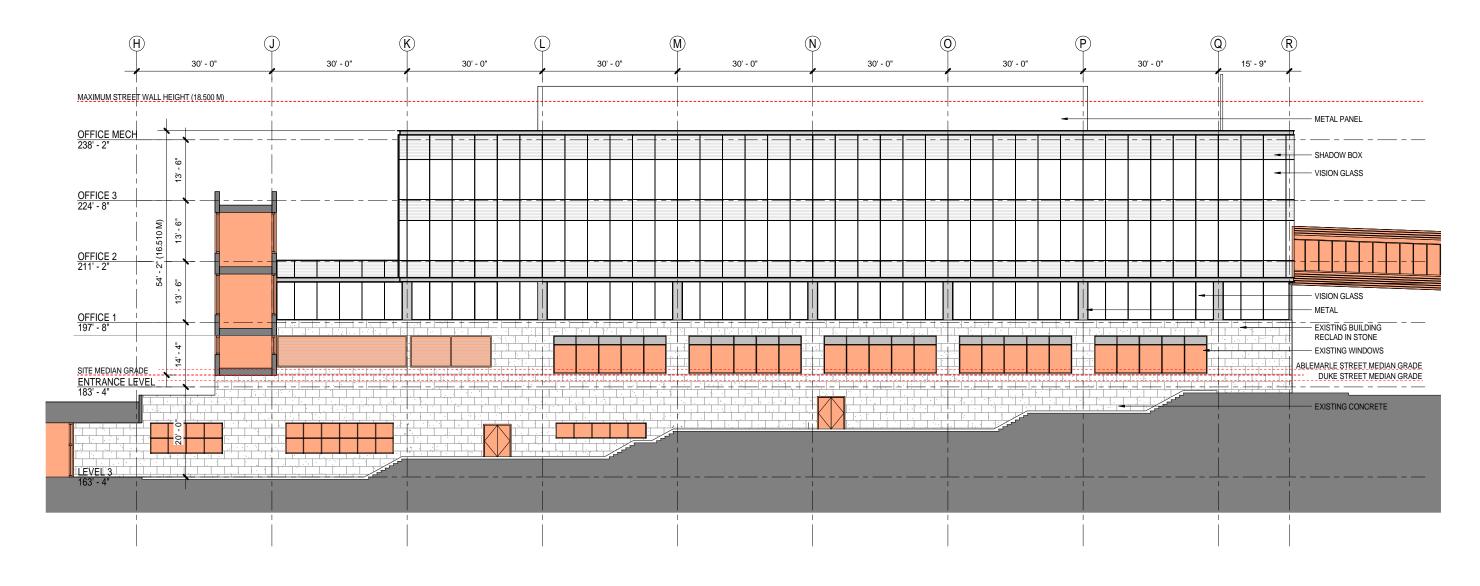

ALBEMARLE ENTRANCE CANOPY ENCOACHMENT 1/16" = 1'-0"

| BUILDING GROSS AREA |                         |
|---------------------|-------------------------|
| LEVEL               | AREA                    |
| ENTRANCE LEVEL      | 1,768 ft <sup>2</sup>   |
| OFFICE 1            | 37,578 ft <sup>2</sup>  |
| OFFICE 2            | 41,822 ft <sup>2</sup>  |
| OFFICE 3            | 41,822 ft <sup>2</sup>  |
| OFFICE MECH         | 4,928 ft <sup>2</sup>   |
|                     | 127,919 ft <sup>2</sup> |