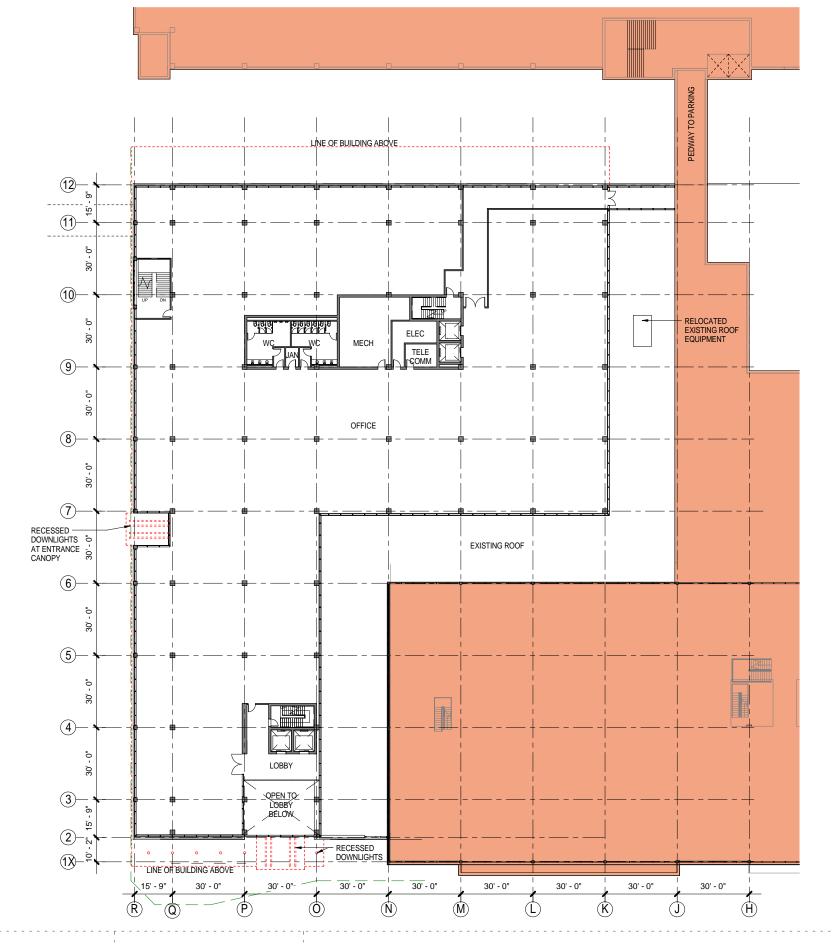

ALBEMARLE ENTRANCE CANOPY ENCOACHMENT 1/16" = 1'-0"

| BUILDING GROSS AREA |                         |
|---------------------|-------------------------|
| LEVEL               | AREA                    |
| ENTRANCE LEVEL      | 1,768 ft <sup>2</sup>   |
| OFFICE 1            | 37,578 ft <sup>2</sup>  |
| OFFICE 2            | 41,822 ft <sup>2</sup>  |
| OFFICE 3            | 41,822 ft <sup>2</sup>  |
| OFFICE MECH         | 4,928 ft <sup>2</sup>   |
|                     | 127,919 ft <sup>2</sup> |