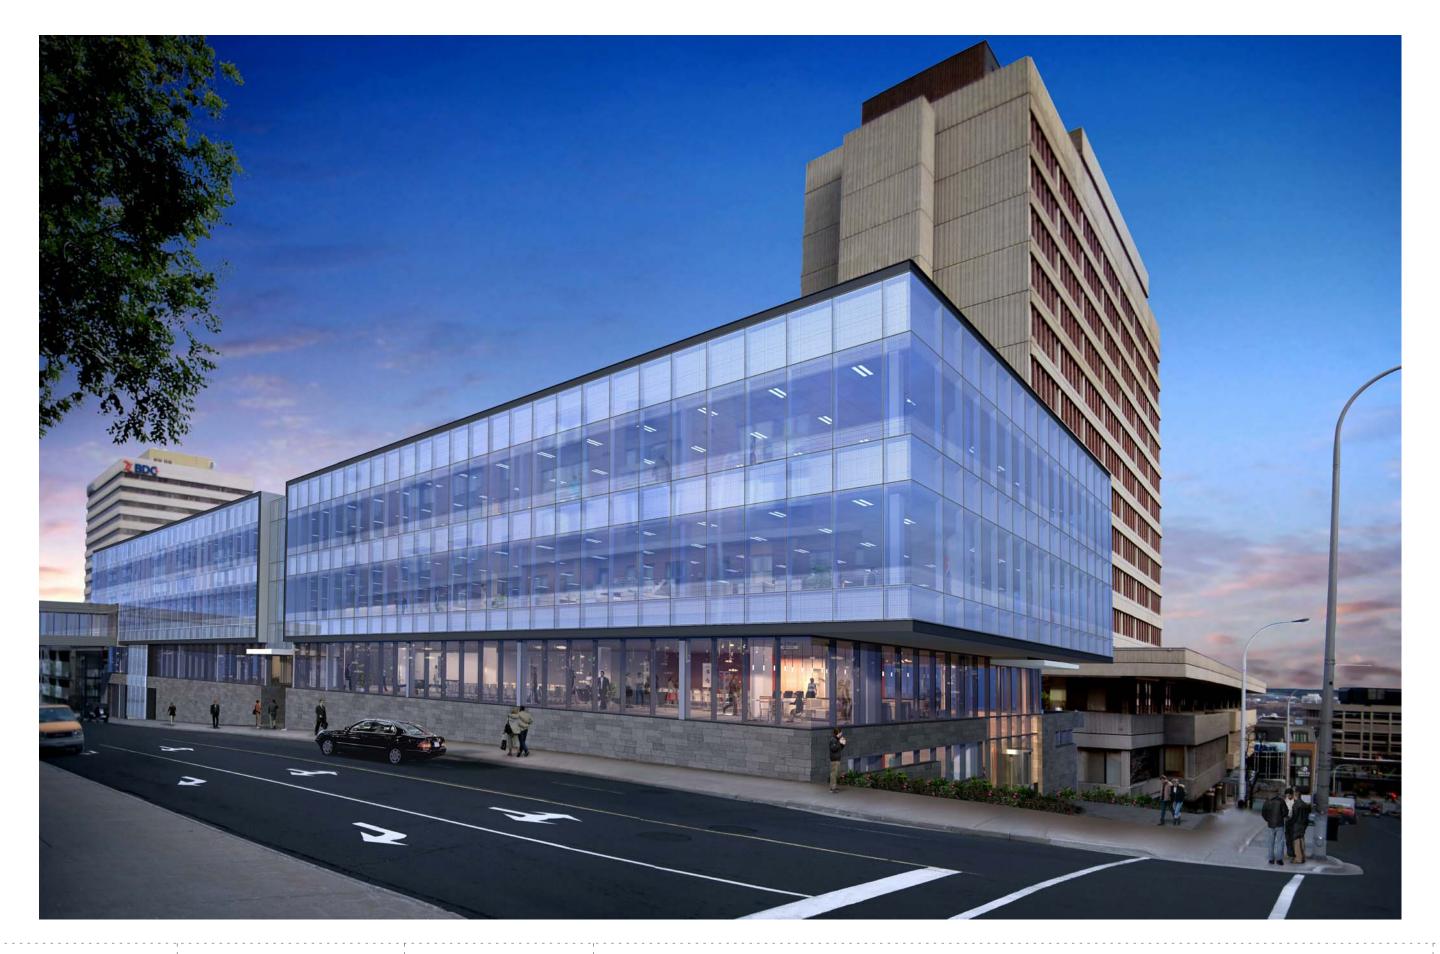

ALBEMARLE ENTRANCE CANOPY ENCOACHMENT 1/16" = 1'-0"









































































| BUILDING GROSS AREA |                         |
|---------------------|-------------------------|
| LEVEL               | AREA                    |
| ENTRANCE LEVEL      | 1,768 ft <sup>2</sup>   |
| OFFICE 1            | 37,578 ft <sup>2</sup>  |
| OFFICE 2            | 41,822 ft <sup>2</sup>  |
| OFFICE 3            | 41,822 ft <sup>2</sup>  |
| OFFICE MECH         | 4,928 ft <sup>2</sup>   |
|                     | 127,919 ft <sup>2</sup> |











| BUILDING GROSS AREA |                         |  |
|---------------------|-------------------------|--|
| LEVEL               | AREA                    |  |
| ENTRANCE LEVEL      | 1,768 ft <sup>2</sup>   |  |
| OFFICE 1            | 37,578 ft <sup>2</sup>  |  |
| OFFICE 2