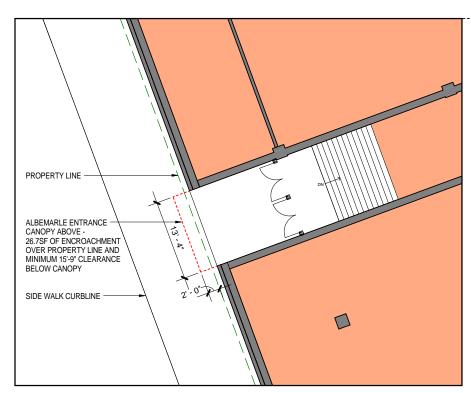

ALBEMARLE ENTRANCE CANOPY ENCOACHMENT 1/16" = 1'-0"

| BUILDING GROSS AREA |                         |
|---------------------|-------------------------|
| LEVEL               | AREA                    |
| ENTRANCE LEVEL      | 1,768 ft <sup>2</sup>   |
| OFFICE 1            | 37,578 ft <sup>2</sup>  |
| OFFICE 2            | 41,822 ft <sup>2</sup>  |
| OFFICE 3            | 41,822 ft <sup>2</sup>  |
| OFFICE MECH         | 4,928 ft <sup>2</sup>   |
|                     | 127,919 ft <sup>2</sup> |