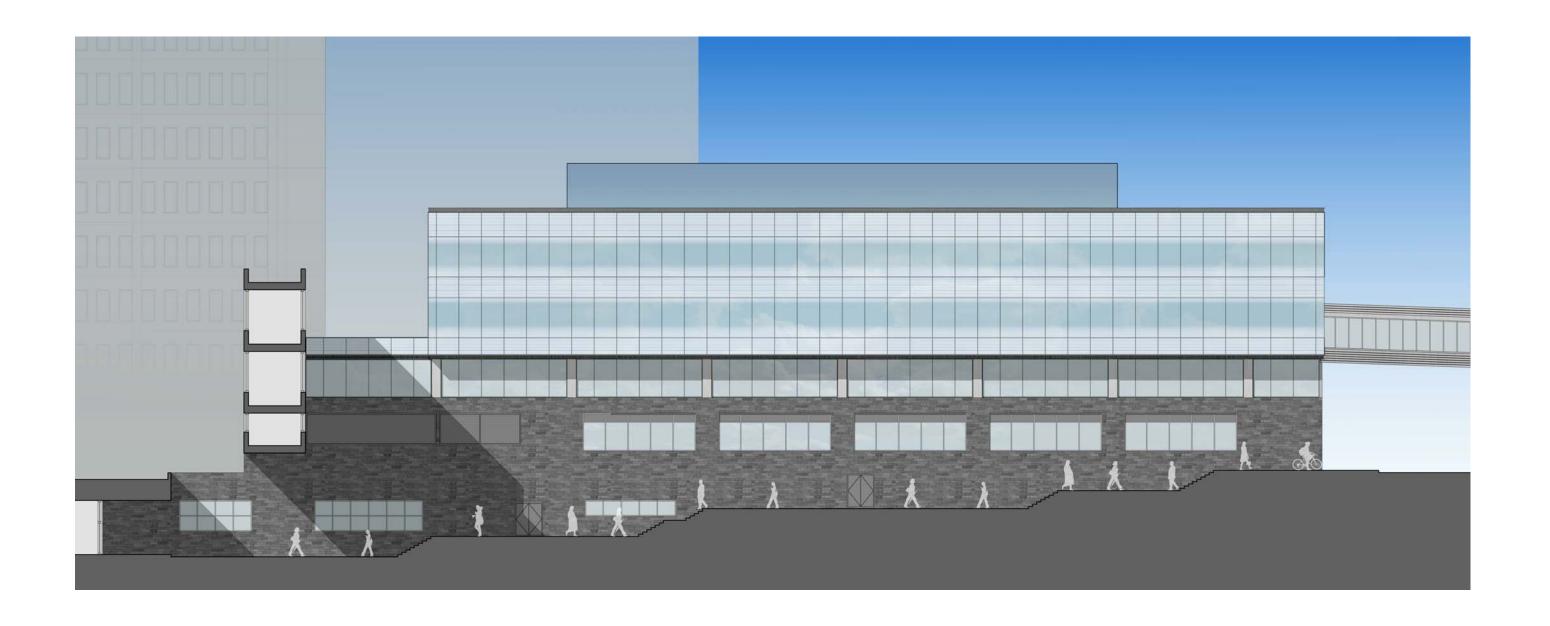

ALBEMARLE ENTRANCE CANOPY ENCOACHMENT 1/16" = 1'-0"









































































| BUILDING GROSS AREA |                         |
|---------------------|-------------------------|
| LEVEL               | AREA                    |
| ENTRANCE LEVEL      | 1,768 ft <sup>2</sup>   |
| OFFICE 1            | 37,578 ft <sup>2</sup>  |
| OFFICE 2            | 41,822 ft <sup>2</sup>  |
| OFFICE 3            | 41,822 ft <sup>2</sup>  |
| OFFICE MECH         | 4,928 ft <sup>2</sup>   |
|                     | 127,919 ft <sup>2</sup> |











| BUILDING GROSS AREA |                         |  |
|---------------------|-------------------------|--|
| LEVEL               | AREA                    |  |
| ENTRANCE LEVEL      | 1,768 ft <sup>2</sup>   |  |
| OFFICE 1            | 37,578 ft <sup>2</sup>  |  |
| OFFICE 2            | 41,822 ft <sup>2</sup>