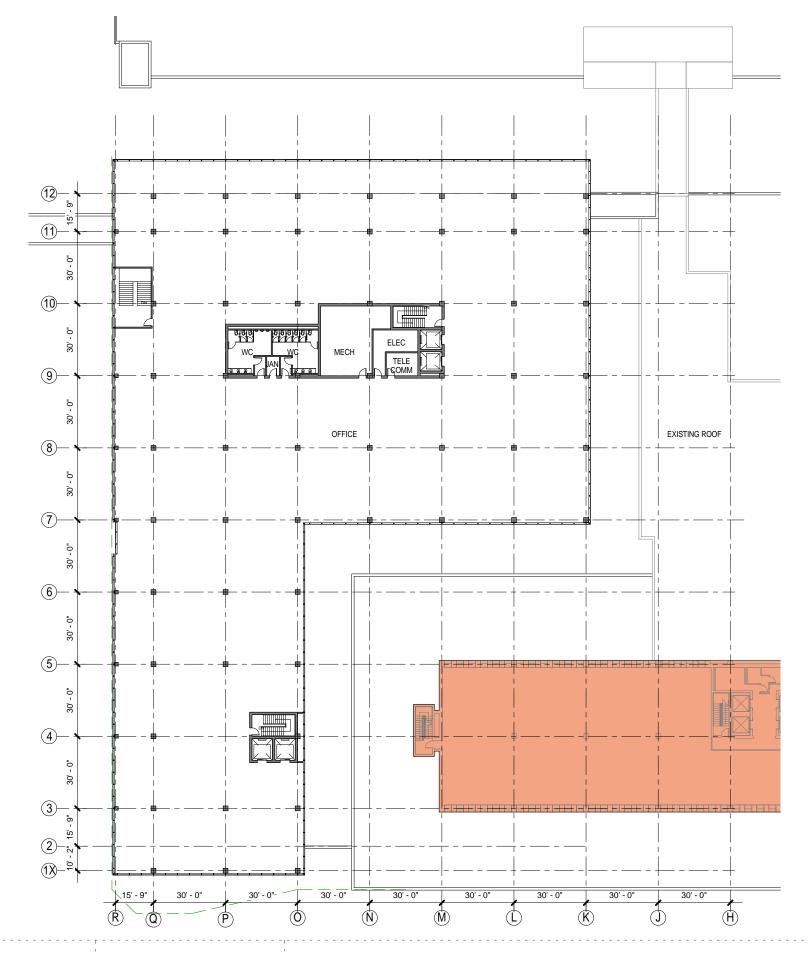

ALBEMARLE ENTRANCE CANOPY ENCOACHMENT 1/16" = 1'-0"

| BUILDING GROSS AREA |                         |
|---------------------|-------------------------|
| LEVEL               | AREA                    |
| ENTRANCE LEVEL      | 1,768 ft <sup>2</sup>   |
| OFFICE 1            | 37,578 ft <sup>2</sup>  |
| OFFICE 2            | 41,822 ft <sup>2</sup>  |
| OFFICE 3            | 41,822 ft <sup>2</sup>  |
| OFFICE MECH         | 4,928 ft <sup>2</sup>   |
|                     | 127,919 ft <sup>2</sup> |