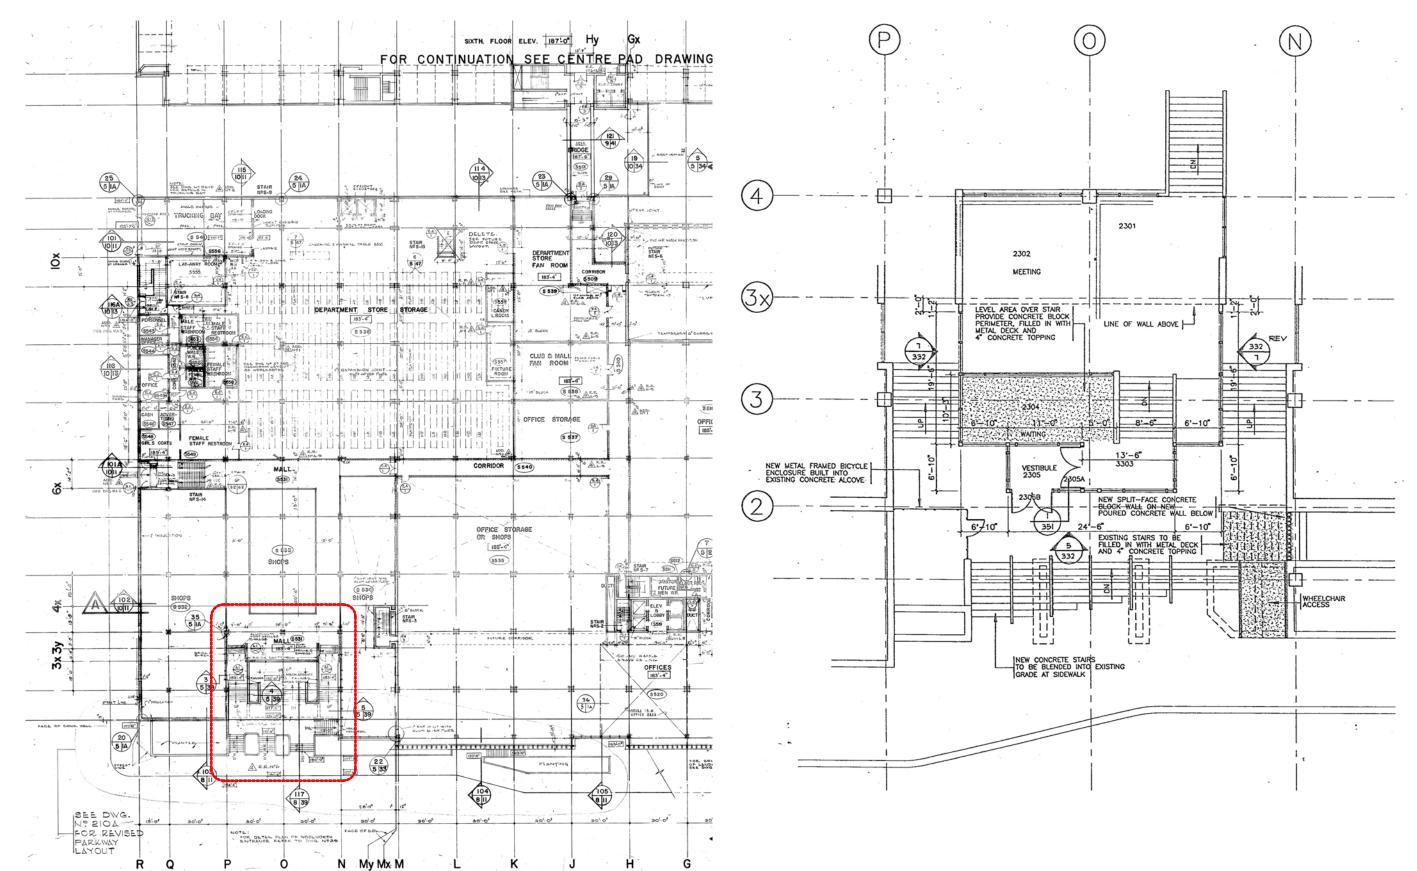

ALBEMARLE ENTRANCE CANOPY ENCOACHMENT 1/16" = 1'-0"









































































| BUILDING GROSS AREA |                         |
|---------------------|-------------------------|
| LEVEL               | AREA                    |
| ENTRANCE LEVEL      | 1,768 ft <sup>2</sup>   |
| OFFICE 1            | 37,578 ft <sup>2</sup>  |
| OFFICE 2            | 41,822 ft <sup>2</sup>  |
| OFFICE 3            | 41,822 ft <sup>2</sup>  |
| OFFICE MECH         | 4,928 ft <sup>2</sup>   |
|                     | 127,919 ft <sup>2</sup> |











| BUILDING GROSS AREA |                         |  |
|---------------------|-------------------------|--|
| LEVEL               | AREA                    |  |
| ENTRANCE LEVEL      | 1,768 ft <sup>2</sup>   |  |
| OFFICE 1            | 37,578 ft <sup>2</sup>  |  |
| OFFICE 2            | 41,822 ft <sup>2</sup>  |  |
| OFFICE