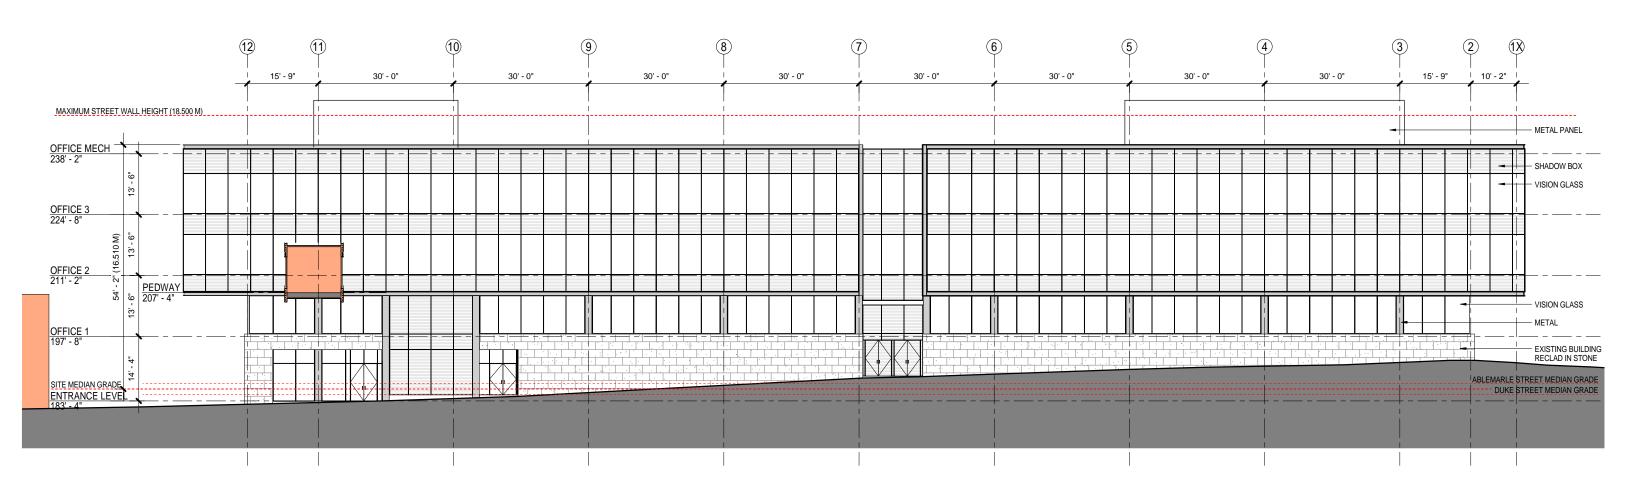

ALBEMARLE ENTRANCE CANOPY ENCOACHMENT 1/16" = 1'-0"

| BUILDING GROSS AREA |                         |
|---------------------|-------------------------|
| LEVEL               | AREA                    |
| ENTRANCE LEVEL      | 1,768 ft <sup>2</sup>   |
| OFFICE 1            | 37,578 ft <sup>2</sup>  |
| OFFICE 2            | 41,822 ft <sup>2</sup>  |
| OFFICE 3            | 41,822 ft <sup>2</sup>  |
| OFFICE MECH         | 4,928 ft <sup>2</sup>   |
|                     | 127,919 ft <sup>2</sup> |