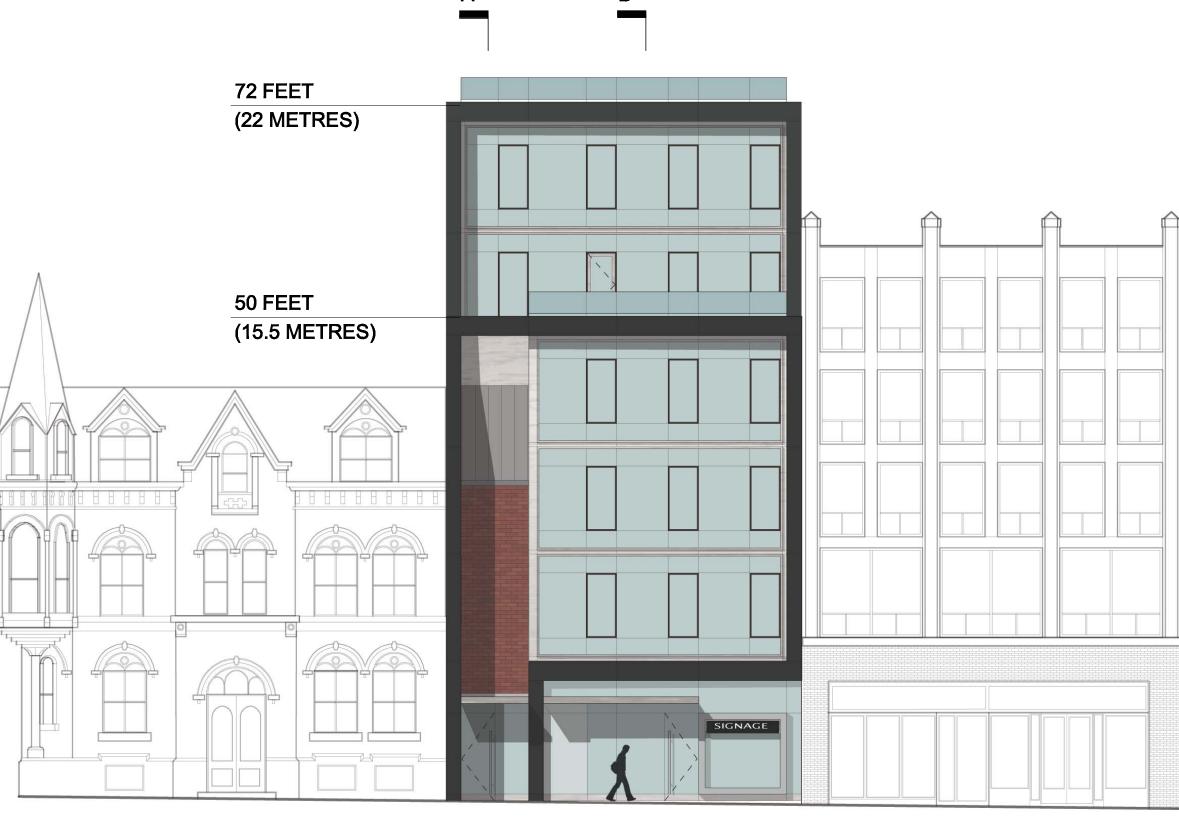

EAST ELEVATION
1592 BARRINGTON STREET
HRM SITE PLAN APPROVAL
January 18, 2012

3/32" = 1'-0"

0 1 2 3 4 5 10

20 FEET

**NORTH ELEVATION** 

1592 BARRINGTON STREET HRM SITE PLAN APPROVAL

January 18, 2012

3/32" = 1'-0"

20 FEET

LYDON LYNCH

3/32" = 1'-0"

20 FEET

**WEST ELEVATION** 

1592 BARRINGTON STREET HRM SITE PLAN APPROVAL

KHYBER BUILDING TRAMWAY BUILDING

1592 BARRINGTON STREET HRM SITE PLAN APPROVAL