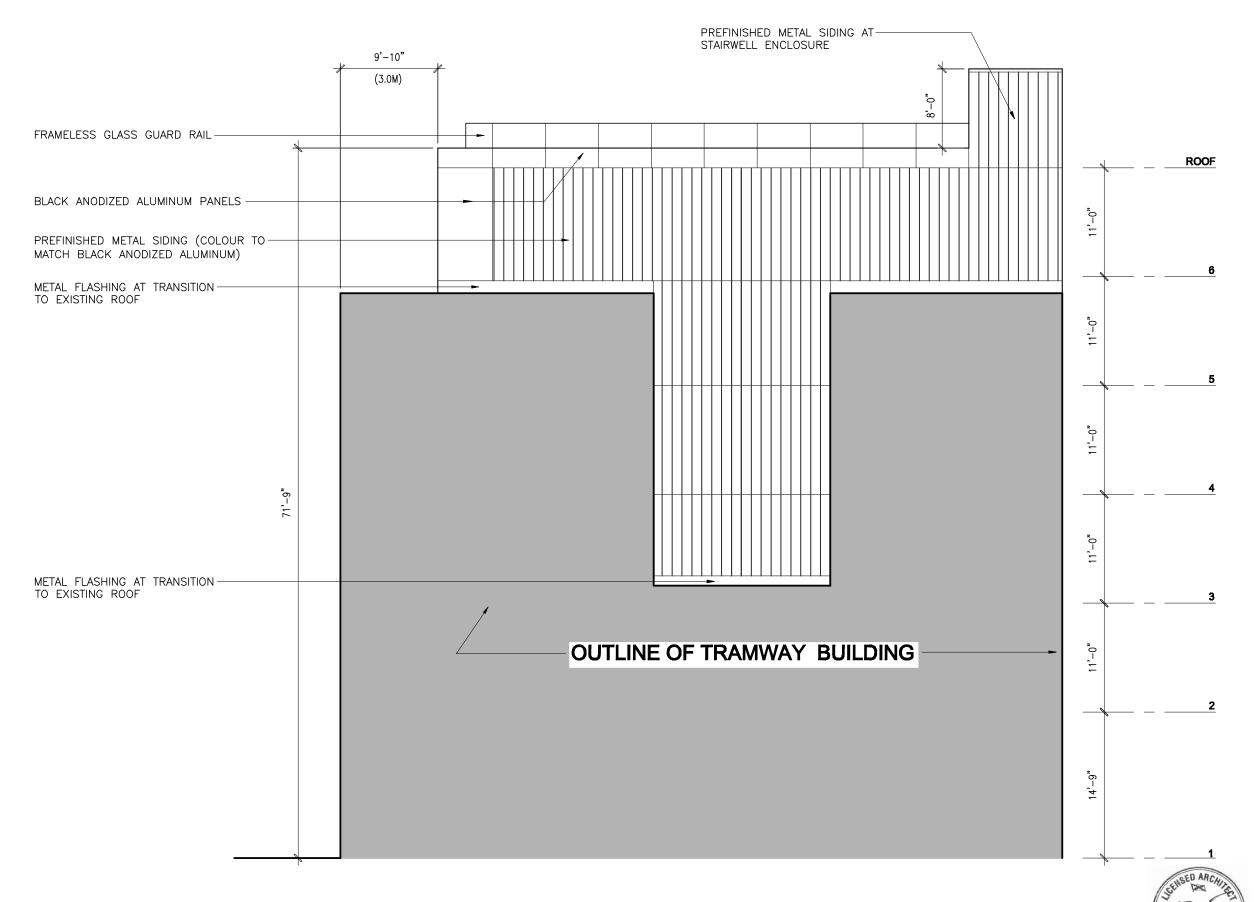

20 FEET

LYDON LYNCH

3/32" = 1'-0"

20 FEET

**WEST ELEVATION** 

1592 BARRINGTON STREET HRM SITE PLAN APPROVAL

KHYBER BUILDING TRAMWAY BUILDING

1592 BARRINGTON STREET HRM SITE PLAN APPROVAL