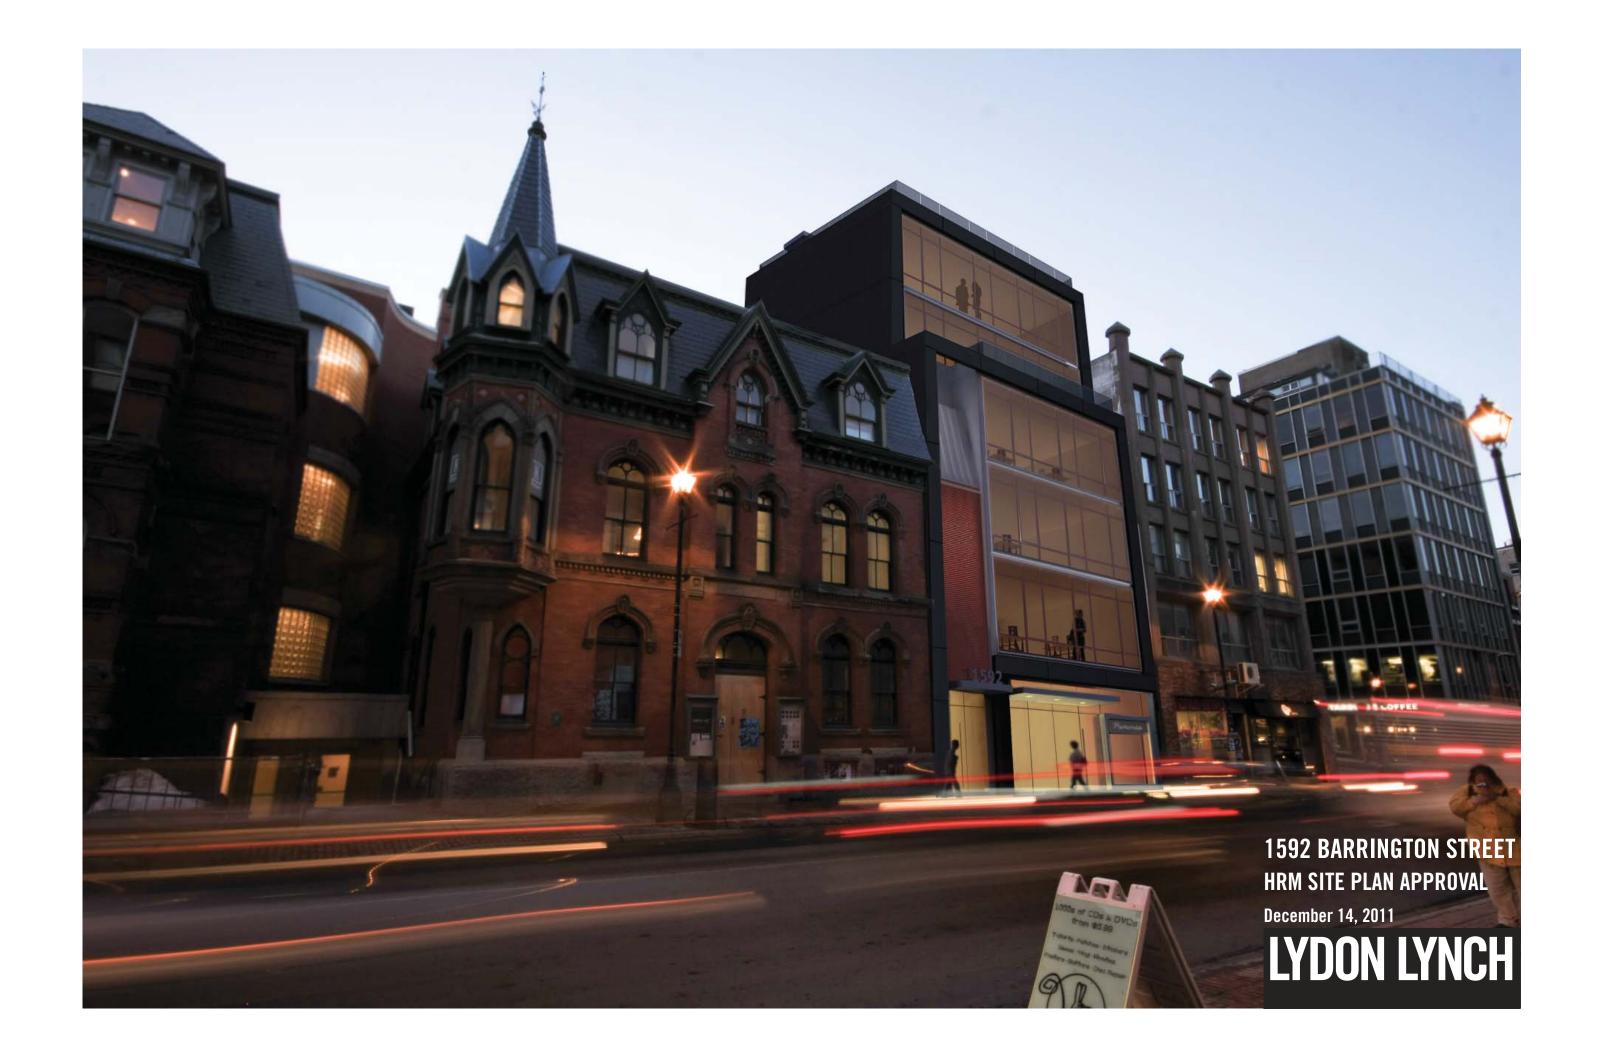

1592 BARRINGTON STREET
HRM SITE PLAN APPROVAL: DRAWINGS
January 18, 2012

- PROPOSED DEVELOPMENT SITE
- KHYBER BUILDING
- TRAMWAY BULDING
- NEPTUNE THEATRE
- DISCOVERY CENTRE
- 6 ROY BUILDING

## **CONTEXT PLAN**

1592 BARRINGTON STREET HRM SITE PLAN APPROVAL

SITE PLAN / SURVEY
1592 BARRINGTON STREET
HRM SITE PLAN APPROVAL
January 18, 2012

3/32" = 1'-0"

0 1 2 3 4 5 10 20 FEET

BARRINGTON STREET

BASEMENT PLAN
1592 BARRINGTON STREET
HRM SITE PLAN APPROVAL