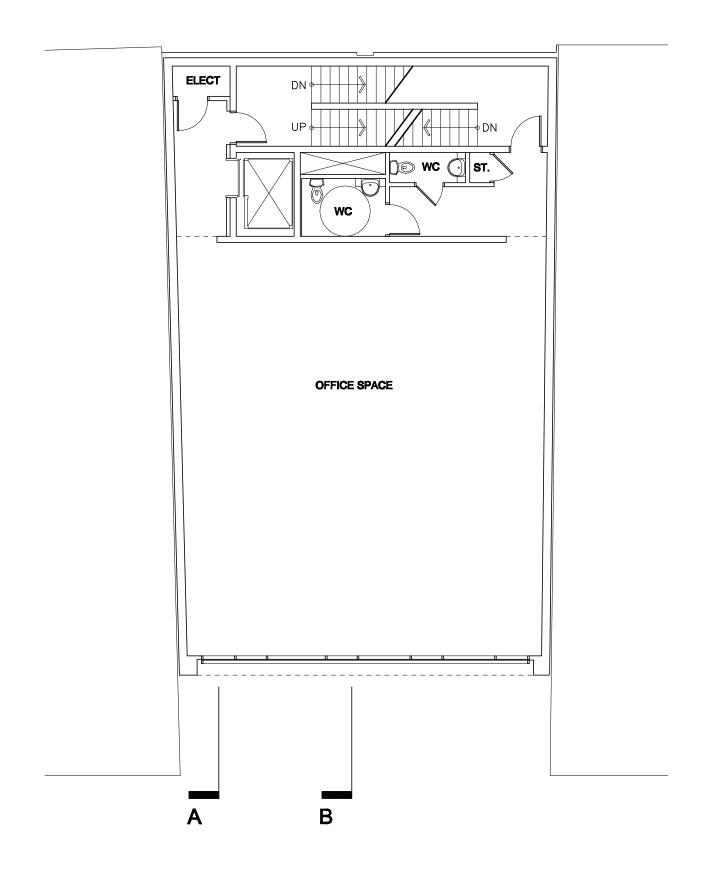

2<sup>ND</sup> / 3<sup>RD</sup> / 4<sup>TH</sup> FLOOR PLAN 1592 BARRINGTON STREET HRM SITE PLAN APPROVAL

3/32" = 1'-0"

0 1 2 3 4 5

5<sup>TH</sup> FLOOR PLAN
1592 BARRINGTON STREET
HRM SITE PLAN APPROVAL
January 18, 2012