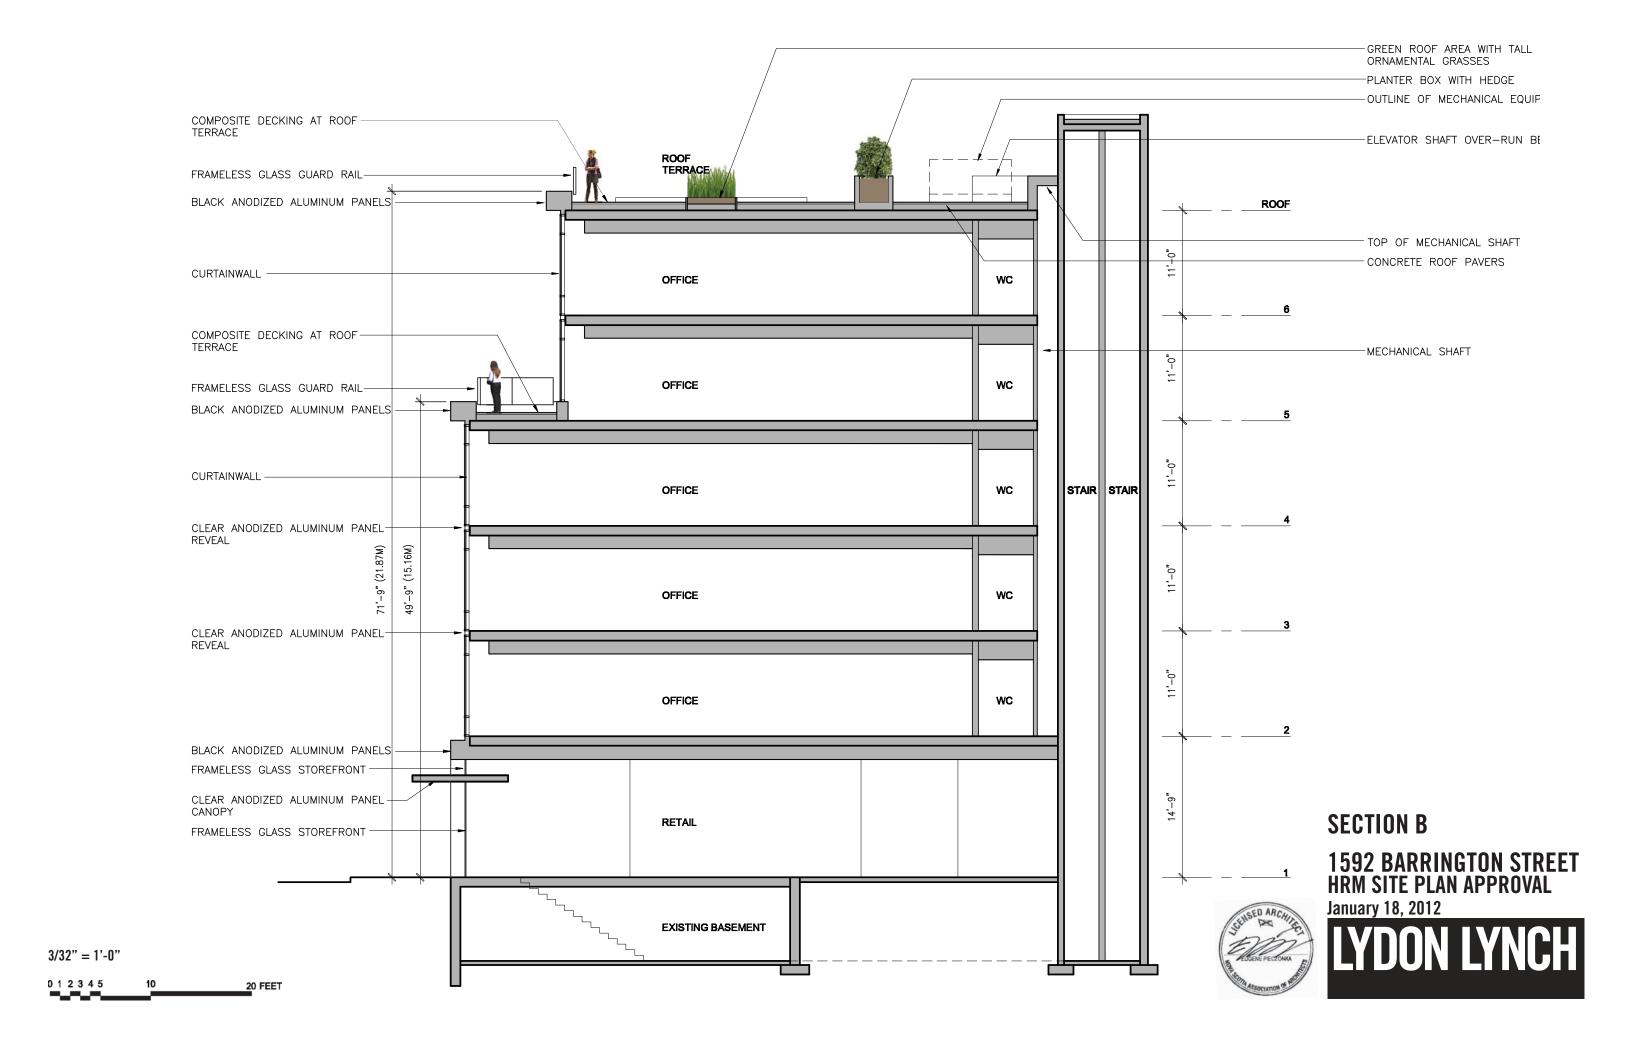

6<sup>TH</sup> FLOOR PLAN
1592 BARRINGTON STREET
HRM SITE PLAN APPROVAL
January 18, 2012

ROOF PLAN

1592 BARRINGTON STREET
HRM SITE PLAN APPROVAL
January 18, 2012

LYDON LYNCH

3/32" = 1'-0"

0 1 2 3 4 5 10 20 FEET