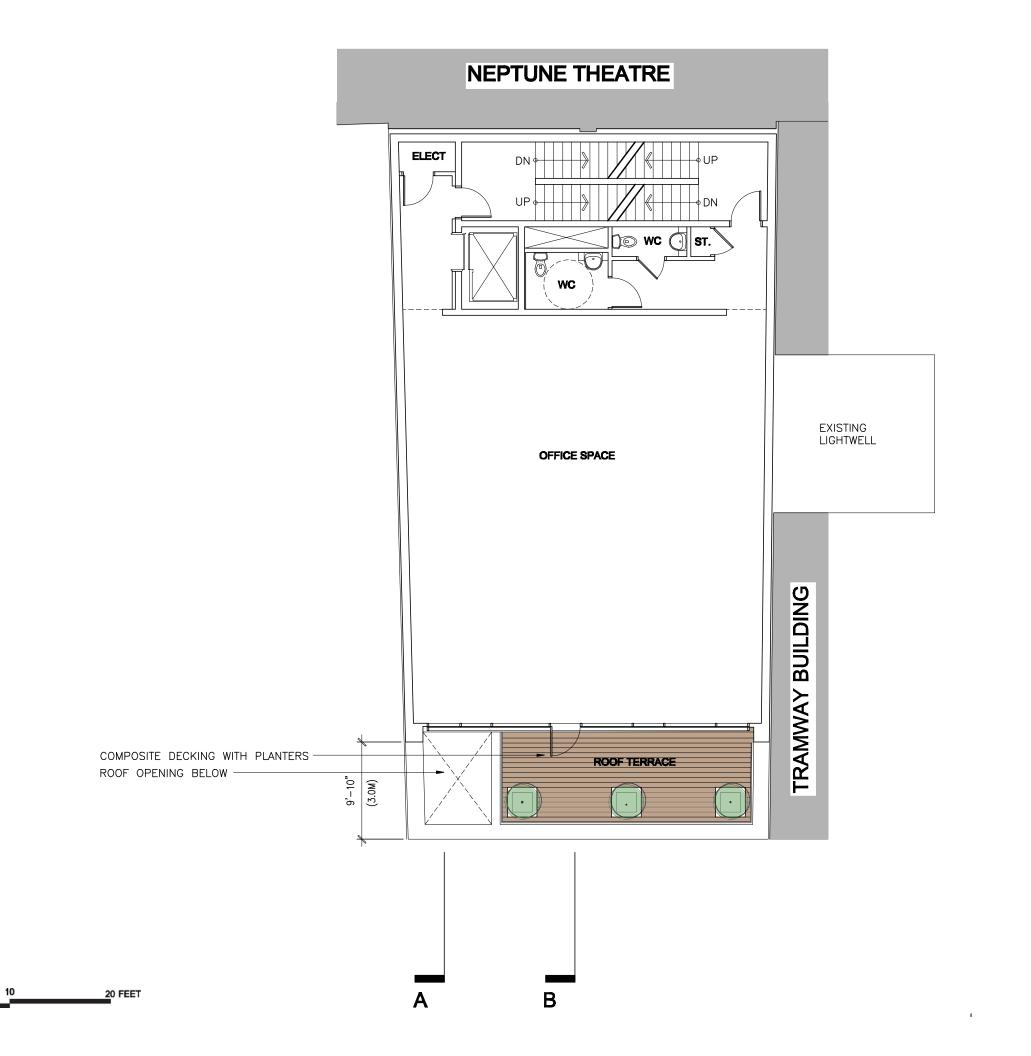

6<sup>TH</sup> FLOOR PLAN
1592 BARRINGTON STREET
HRM SITE PLAN APPROVAL
January 18, 2012

ROOF PLAN

1592 BARRINGTON STREET
HRM SITE PLAN APPROVAL
January 18, 2012

LYDON LYNCH

3/32" = 1'-0"

0 1 2 3 4 5 10 20 FEET