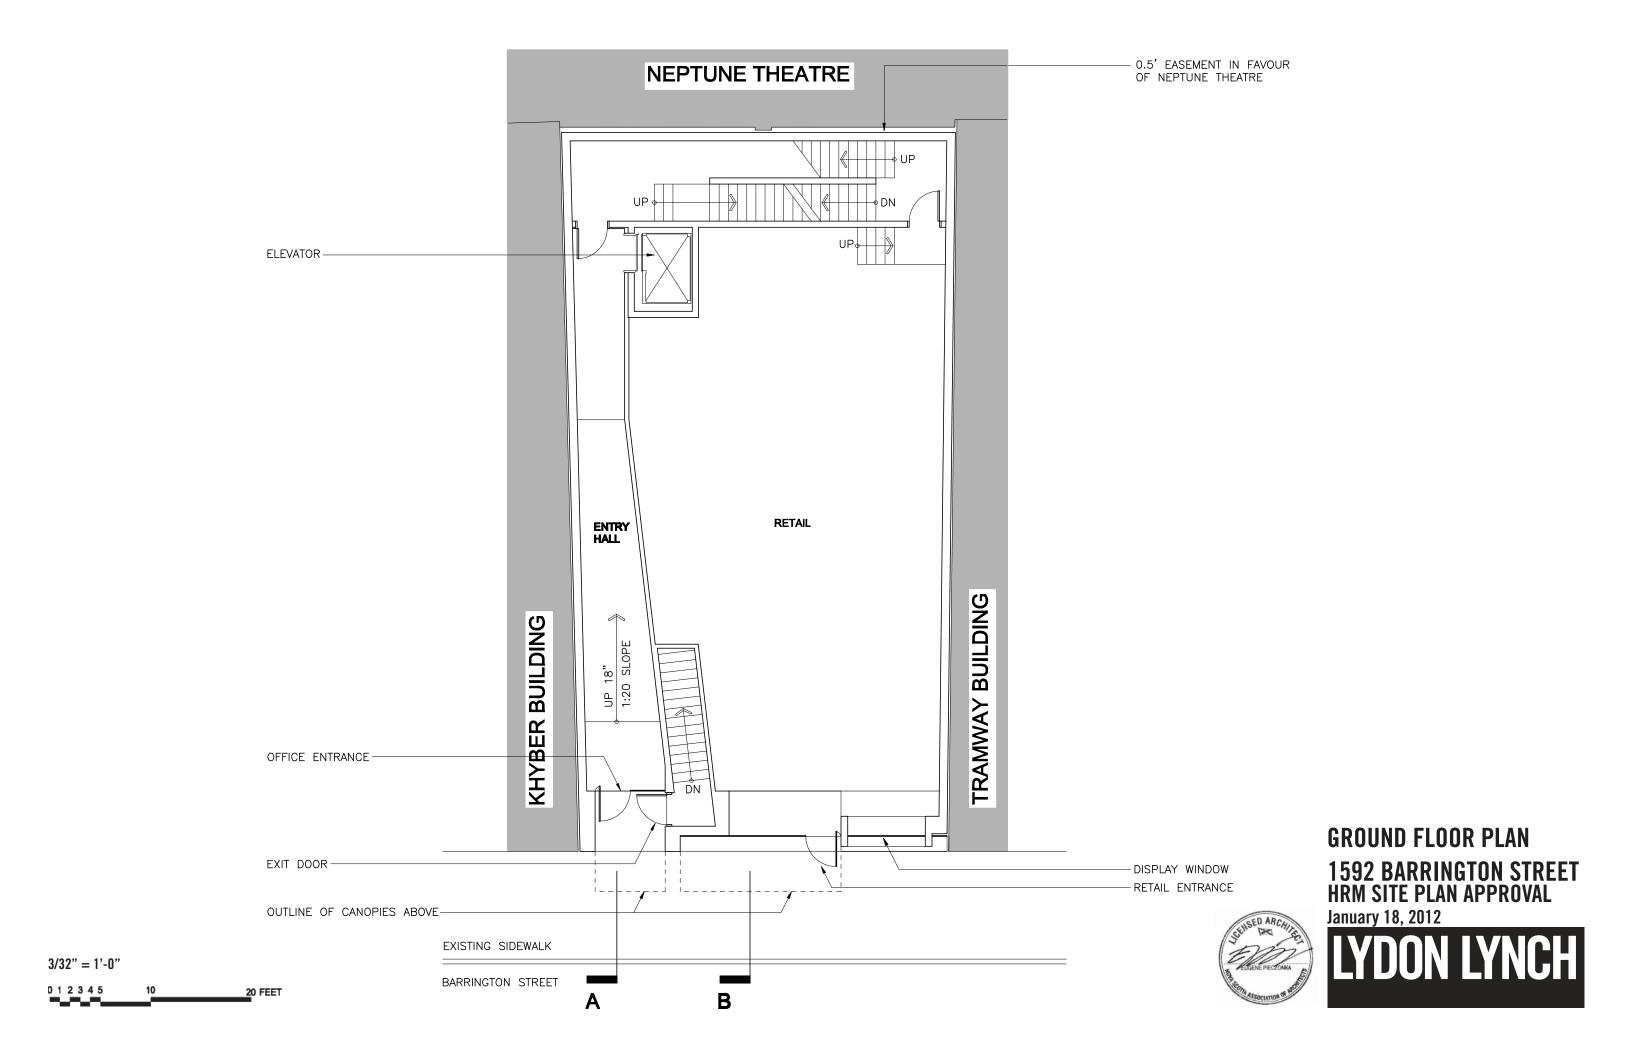

## **CONTEXT PLAN**

1592 BARRINGTON STREET HRM SITE PLAN APPROVAL

SITE PLAN / SURVEY
1592 BARRINGTON STREET
HRM SITE PLAN APPROVAL
January 18, 2012

3/32" = 1'-0"

0 1 2 3 4 5 10 20 FEET

BARRINGTON STREET

BASEMENT PLAN
1592 BARRINGTON STREET
HRM SITE PLAN APPROVAL