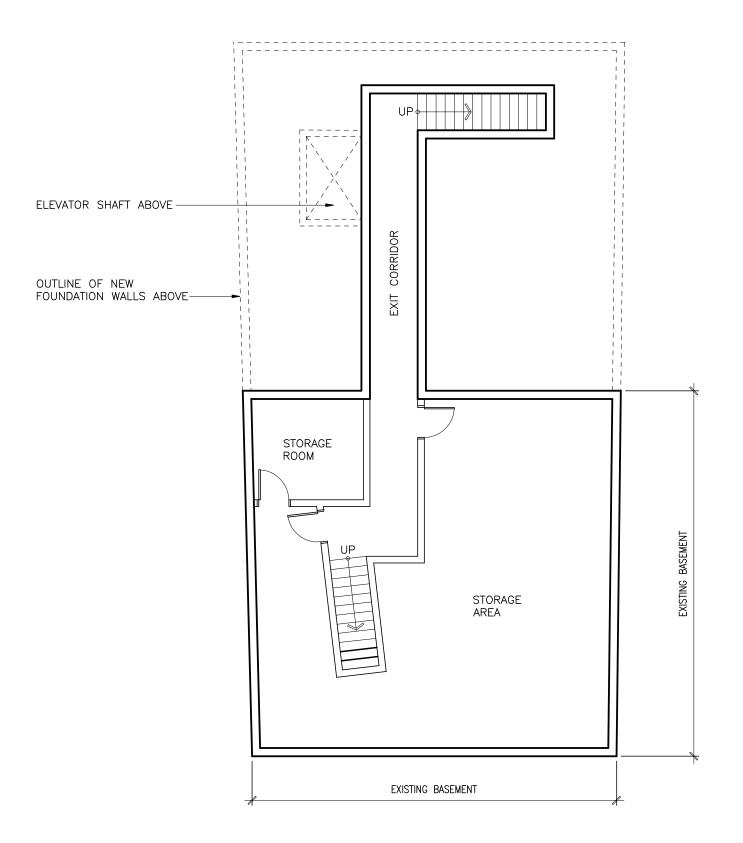

## **CONTEXT PLAN**

1592 BARRINGTON STREET HRM SITE PLAN APPROVAL

SITE PLAN / SURVEY
1592 BARRINGTON STREET
HRM SITE PLAN APPROVAL
January 18, 2012

3/32" = 1'-0"

0 1 2 3 4 5 10 20 FEET

BARRINGTON STREET

BASEMENT PLAN
1592 BARRINGTON STREET
HRM SITE PLAN APPROVAL