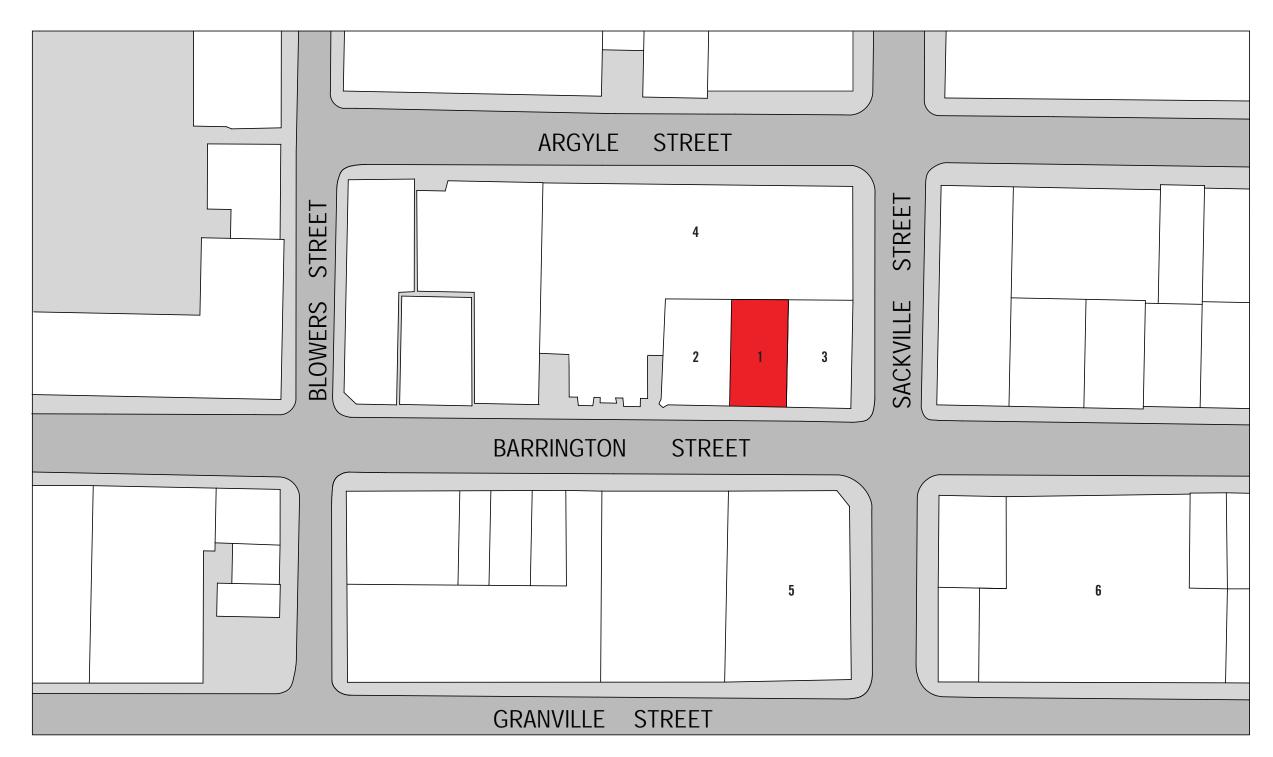

## **CONTEXT PLAN**

1592 BARRINGTON STREET HRM SITE PLAN APPROVAL

SITE PLAN / SURVEY
1592 BARRINGTON STREET
HRM SITE PLAN APPROVAL
January 18, 2012

3/32" = 1'-0"

0 1 2 3 4 5 10 20 FEET

BARRINGTON STREET

BASEMENT PLAN
1592 BARRINGTON STREET
HRM SITE PLAN APPROVAL