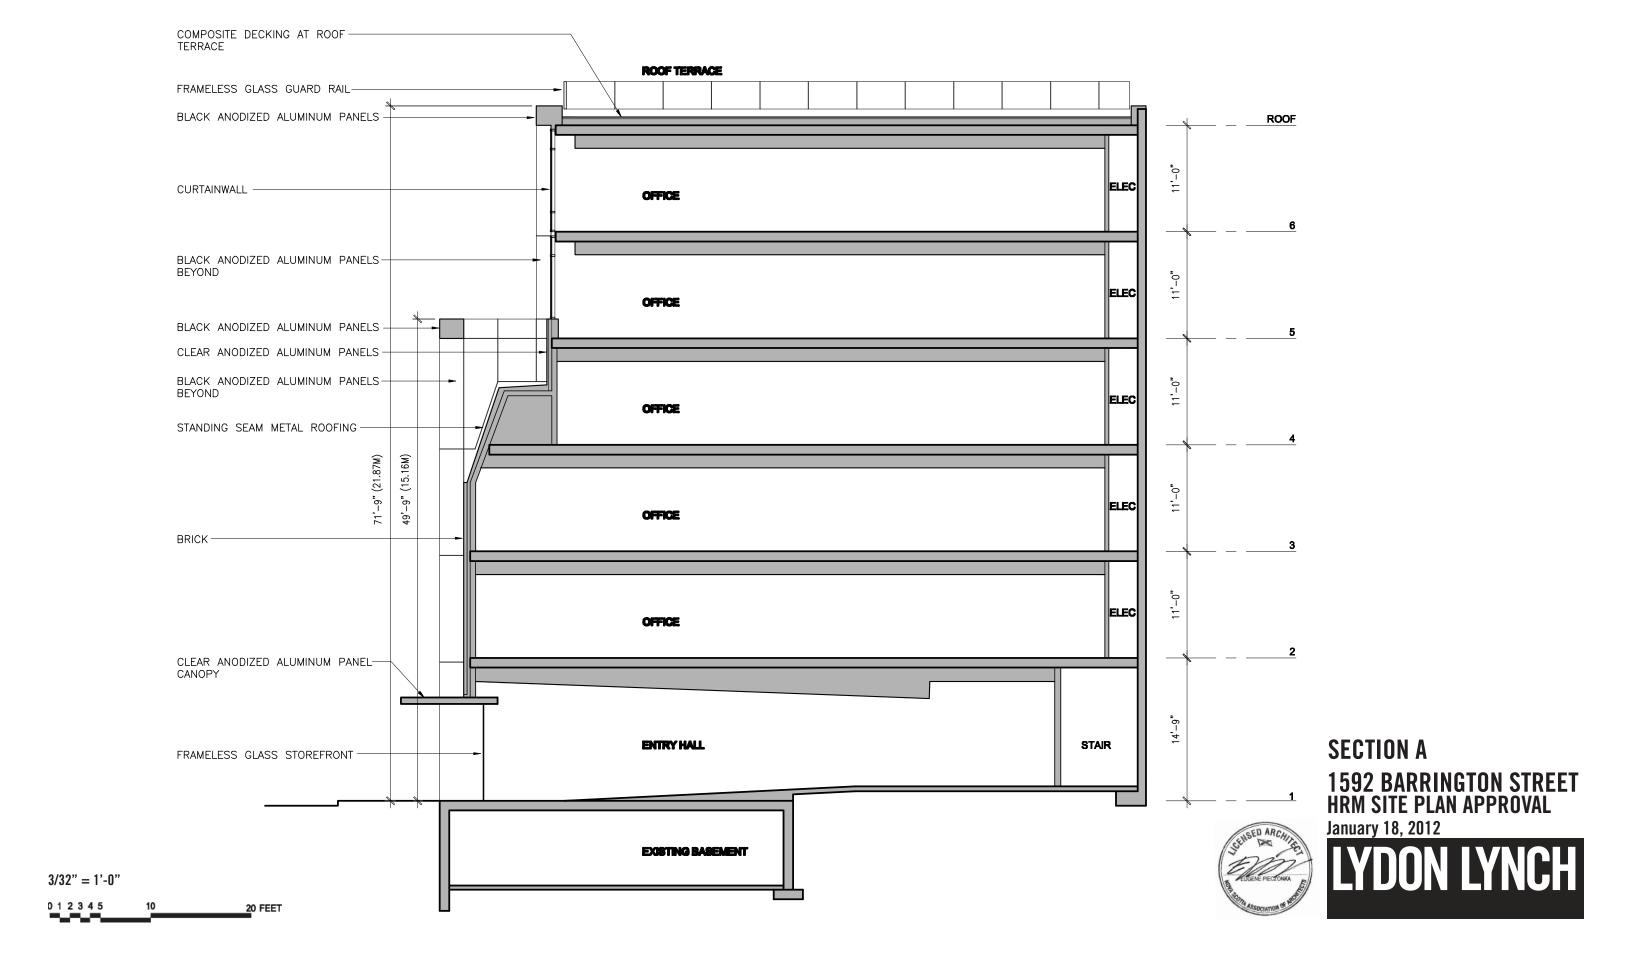

>ND</sup> / 3<sup>RD</sup> / 4<sup>TH</sup> FLOOR PLAN 1592 BARRINGTON STREET HRM SITE PLAN APPROVAL







3/32" = 1'-0"

0 1 2 3 4 5

5<sup>TH</sup> FLOOR PLAN
1592 BARRINGTON STREET
HRM SITE PLAN APPROVAL
January 18, 2012





6<sup>TH</sup> FLOOR PLAN
1592 BARRINGTON STREET
HRM SITE PLAN APPROVAL
January 18, 2012





ROOF PLAN

1592 BARRINGTON STREET
HRM SITE PLAN APPROVAL
January 18, 2012

LYDON LYNCH

3/32" = 1'-0"

0 1 2 3 4 5 10 20 FEET



EAST ELEVATION
1592 BARRINGTON STREET
HRM SITE PLAN APPROVAL
January 18, 2012



3/32" = 1'-0"

0 1 2 3 4 5 10

20 FEET



**NORTH ELEVATION** 

1592 BARRINGTON STREET HRM SITE PLAN APPROVAL

January 18, 2012





3/32" = 1'-0"

20 FEET

LYDON LYNCH



3/32" = 1'-0"

20 FEET

**WEST ELEVATION** 

1592 BARRINGTON STREET HRM SITE PLAN APPROVAL









KHYBER BUILDING TRAMWAY BUILDING

1592 BARRINGTON STREET HRM SITE PLAN APPROVAL







## STREET ELEVATION 1592 BARRINGTON STREET HRM SITE PLAN APPROVAL January 18, 2012 LYDON LYNCH LYNCH LYDON LYNCH LYNC