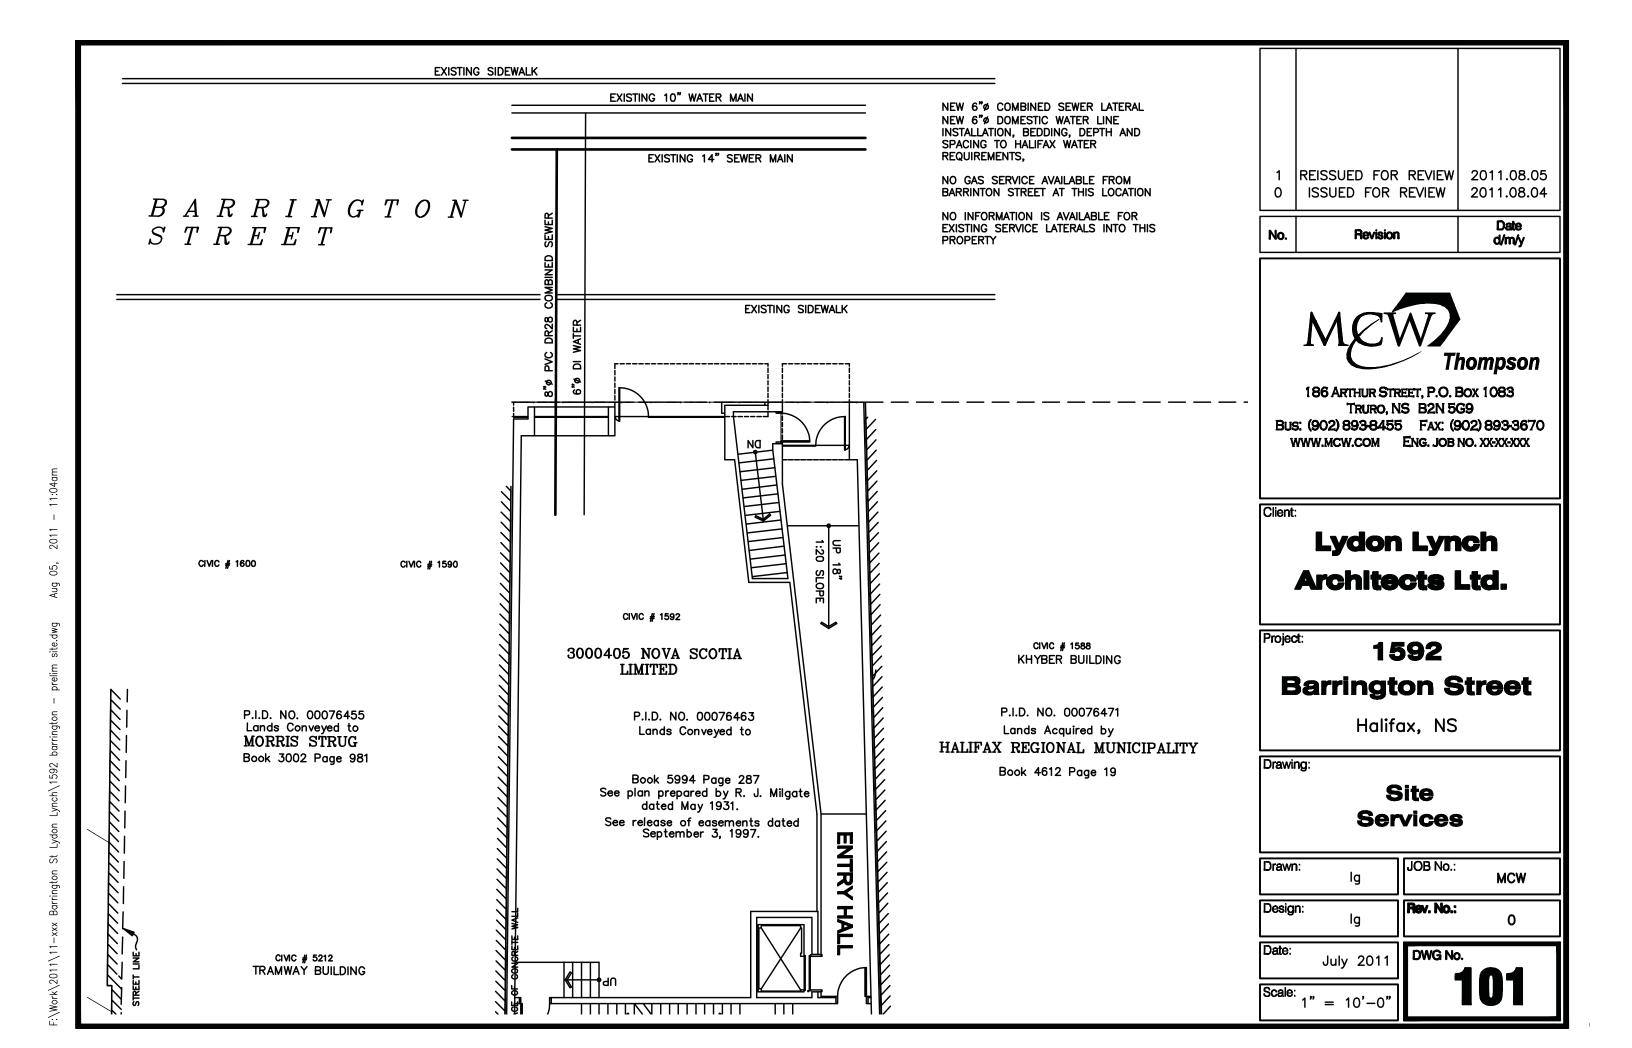

1592 BARRINGTON STREET
HRM SITE PLAN APPROVAL: DRAWINGS
January 18, 2012



- PROPOSED DEVELOPMENT SITE
- KHYBER BUILDING
- TRAMWAY BULDING
- NEPTUNE THEATRE
- DISCOVERY CENTRE
- 6 ROY BUILDING



## **CONTEXT PLAN**

1592 BARRINGTON STREET HRM SITE PLAN APPROVAL





SITE PLAN / SURVEY
1592 BARRINGTON STREET
HRM SITE PLAN APPROVAL
January 18, 2012



3/32" = 1'-0"

0 1 2 3 4 5 10 20 FEET

BARRINGTON STREET





BASEMENT PLAN
1592 BARRINGTON STREET
HRM SITE PLAN APPROVAL







2<sup>ND</sup> / 3<sup>RD</sup> / 4<sup>TH</sup> FLOOR PLAN 1592 BARRINGTON STREET HRM SITE PLAN APPROVAL







3/32" = 1'-0"

0 1 2 3 4 5

5<sup>TH</sup> FLOOR PLAN
1592 BARRINGTON STREET
HRM SITE PLAN APPROVAL
January 18, 2012





6<sup>TH</sup> FLOOR PLAN
1592 BARRINGTON STREET
HRM SITE PLAN APPROVAL
January 18, 2012





ROOF PLAN

1592 BARRINGTON STREET
HRM SITE PLAN APPROVAL
January 18, 2012

LYDON LYNCH

3/32" = 1'-0"

0 1 2 3 4 5 10 20 FEET



EAST ELEVATION
1592 BARRINGTON STREET
HRM SITE PLAN APPROVAL
January 18, 2012



3/32" = 1'-0"

0 1 2 3 4 5 10

20 FEET



**NORTH ELEVATION** 

1592 BARRINGTON STREET HRM SITE PLAN APPROVAL

January 18, 2012





3/32" = 1'-0"

20 FEET

LYDON LYNCH



3/32" = 1'-0"

20