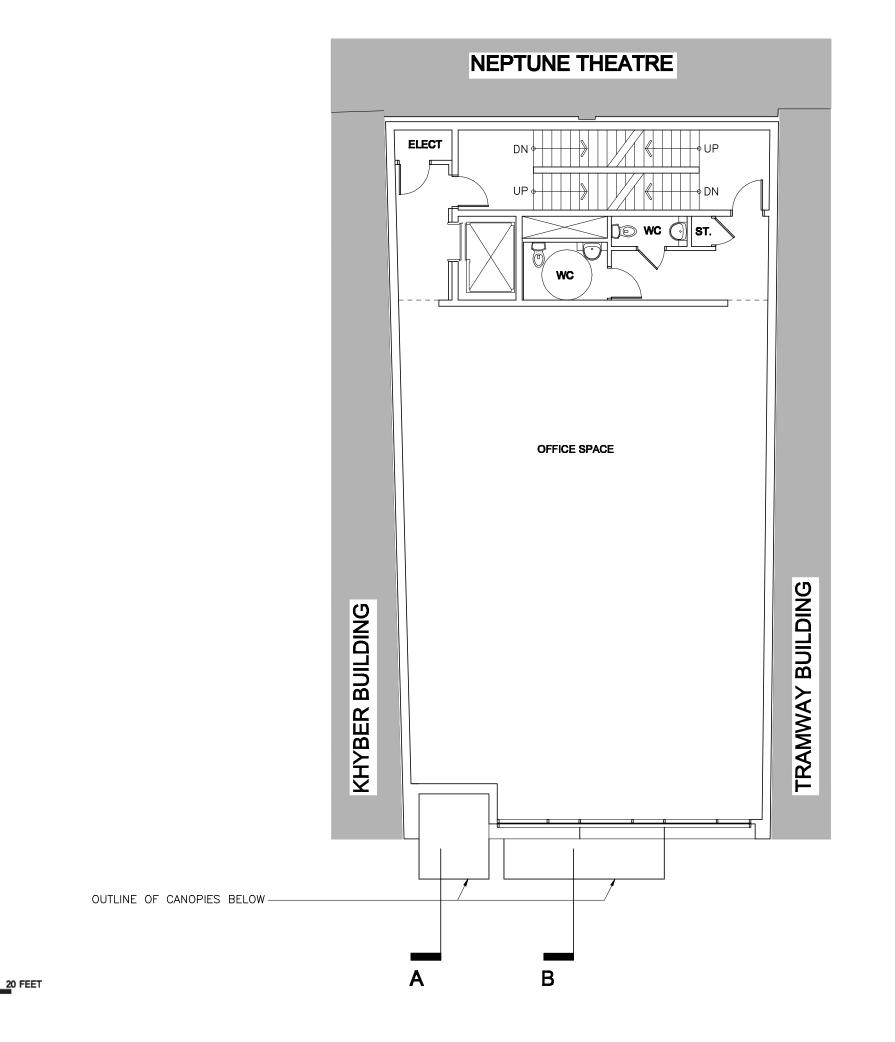

2<sup>ND</sup> / 3<sup>RD</sup> / 4<sup>TH</sup> FLOOR PLAN 1592 BARRINGTON STREET HRM SITE PLAN APPROVAL

3/32" = 1'-0"

0 1 2 3 4 5

5<sup>TH</sup> FLOOR PLAN
1592 BARRINGTON STREET
HRM SITE PLAN APPROVAL
January 18, 2012