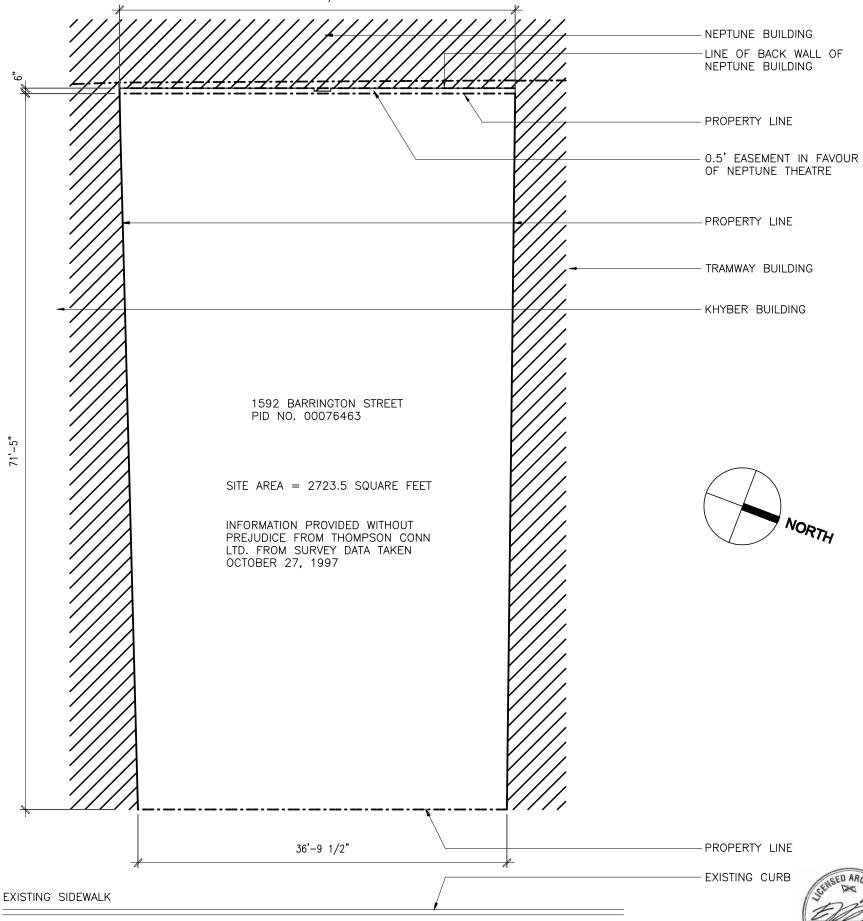

## **CONTEXT PLAN**

1592 BARRINGTON STREET HRM SITE PLAN APPROVAL

SITE PLAN / SURVEY
1592 BARRINGTON STREET
HRM SITE PLAN APPROVAL
January 18, 2012

3/32" = 1'-0"

0 1 2 3 4 5 10 20 FEET

BARRINGTON STREET

BASEMENT PLAN
1592 BARRINGTON STREET
HRM SITE PLAN APPROVAL