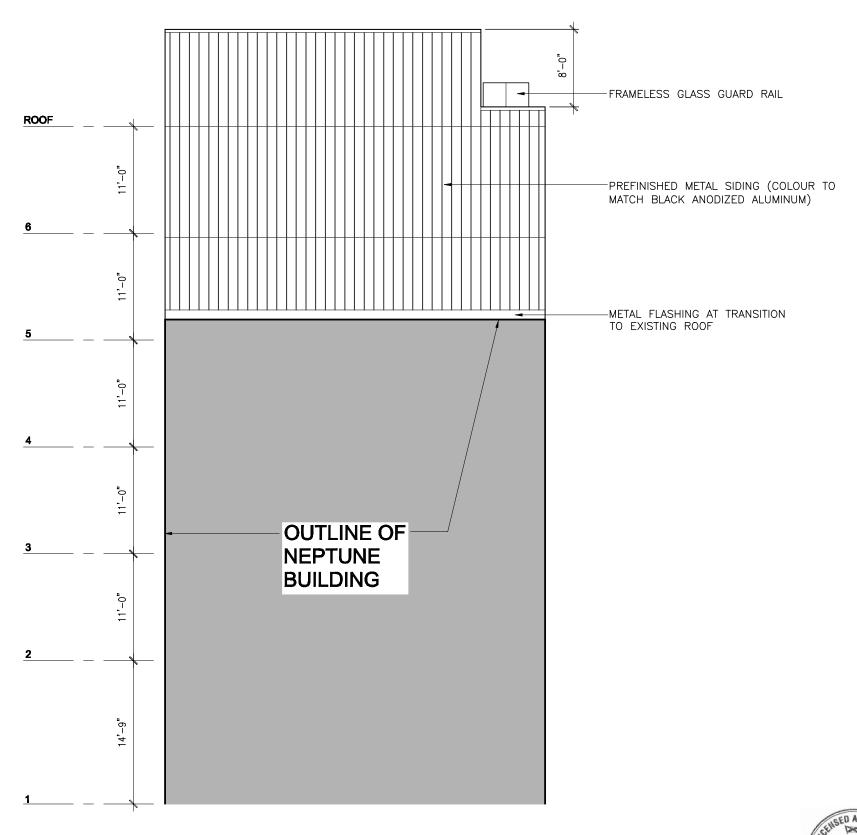

20 FEET

LYDON LYNCH

3/32" = 1'-0"

20 FEET

**WEST ELEVATION** 

1592 BARRINGTON STREET HRM SITE PLAN APPROVAL

KHYBER BUILDING TRAMWAY BUILDING

1592 BARRINGTON STREET HRM SITE PLAN APPROVAL