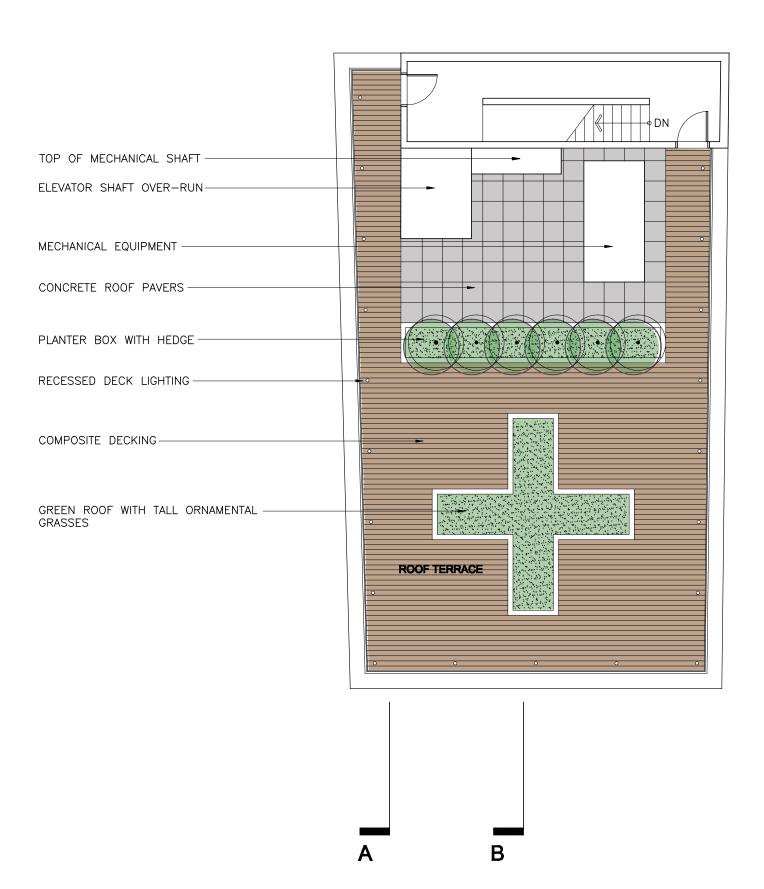

6<sup>TH</sup> FLOOR PLAN
1592 BARRINGTON STREET
HRM SITE PLAN APPROVAL
January 18, 2012

ROOF PLAN

1592 BARRINGTON STREET
HRM SITE PLAN APPROVAL
January 18, 2012

LYDON LYNCH

3/32" = 1'-0"

0 1 2 3 4 5 10 20 FEET