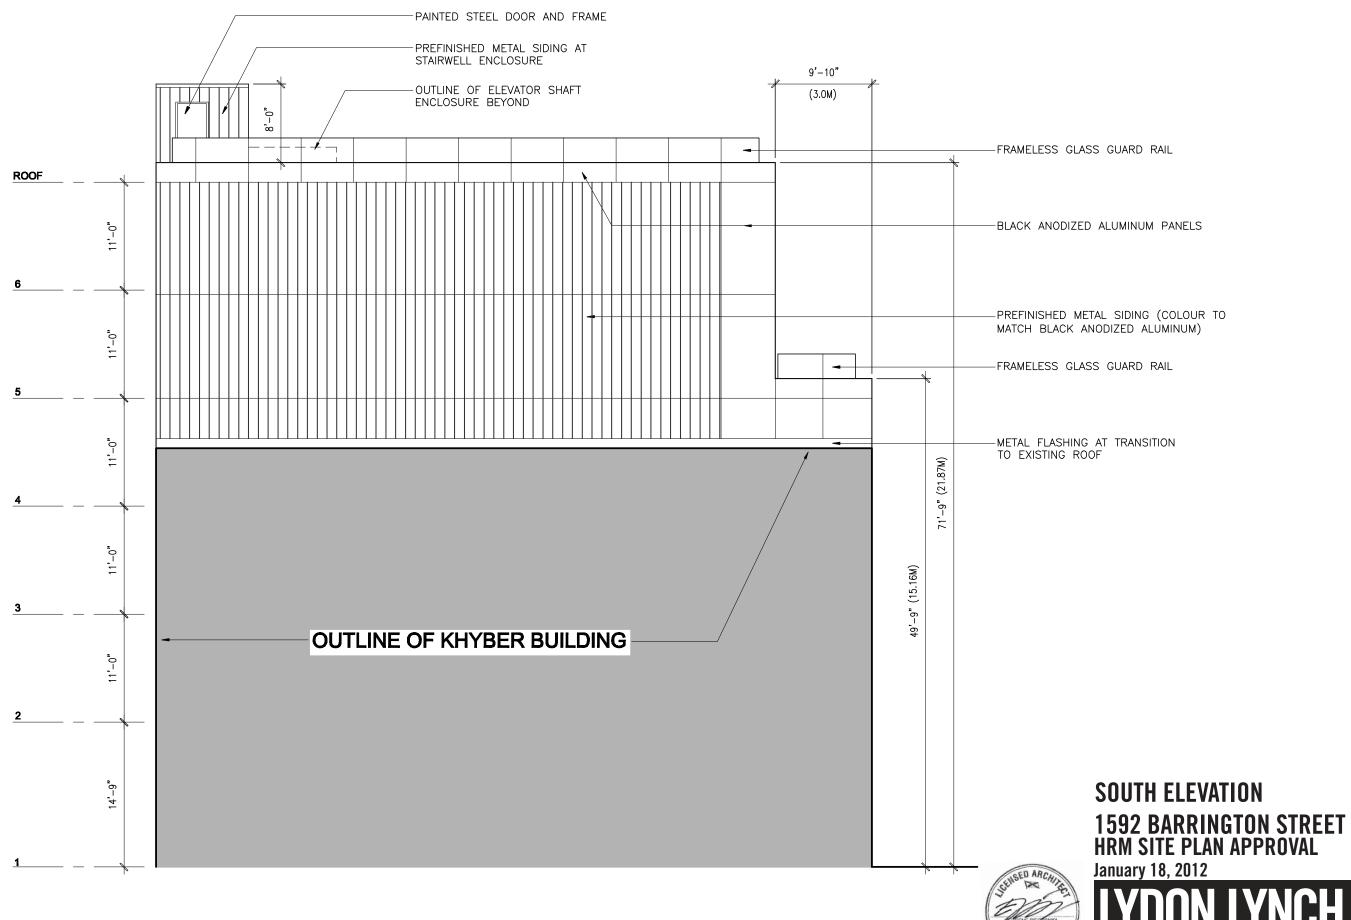

20 FEET

LYDON LYNCH

3/32" = 1'-0"

20 FEET

**WEST ELEVATION** 

1592 BARRINGTON STREET HRM SITE PLAN APPROVAL

KHYBER BUILDING TRAMWAY BUILDING

1592 BARRINGTON STREET HRM SITE PLAN APPROVAL