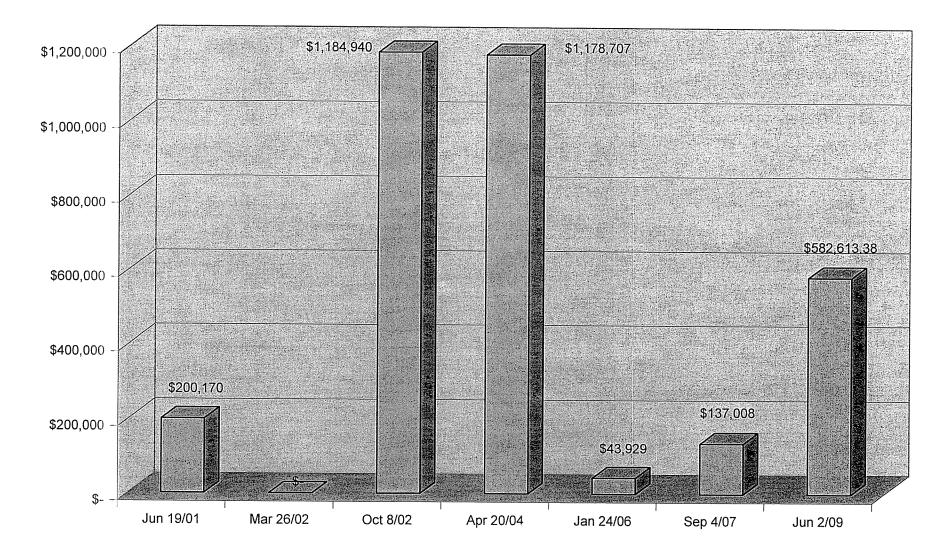

#### **RECOMMENDATION**

It is recommended that:

- 1. The general revenue accounts in the amount of \$582,613.38 comprised of \$537,661.23 principal and \$44,952.15 interest as detailed in Schedule 2 be formally written out of the books of account.
- 2. The real property tax and lienable charges in the amount of \$188,176.76 comprised of \$140,485.18 principal and \$47,691.58 interest as detailed in Schedule 3 be formally written out of the books of account.
- 3. The business occupancy tax accounts in the amount of \$622,419.54 comprised of \$476,543.85 principal and \$145,875.69 interest as detailed in Schedule 4 be formally written out of the books of account.

Schedules 5, 6 and 7 illustrate trends with respect to current and past write-off reports.

# SCHEDULE 1: 2008-09 WRITE OFF LIST - SUMMARY

| CUSTOMER TYPE                                                                     | TO             | FAL AMOUNT   | PF | RINCIPAL     | INTEREST     | DETAIL                                                                                                                         |
|-----------------------------------------------------------------------------------|----------------|--------------|----|--------------|--------------|--------------------------------------------------------------------------------------------------------------------------------|
| GENERAL REVENUE ACCOUNTS<br>REAL PROPERTY ACCOUNTS<br>BUSINESS OCCUPANCY ACCOUNTS | \$<br>\$<br>\$ | 188,176.76   | \$ | 140,485.18   | \$ 47,691.58 | SEE GENERAL REVENUE ACCOUNTS SCHEDULE 2<br>SEE REAL PROPERTY ACCOUNTS SCHEDULE 3<br>SEE BUSINESS OCCUPANCY ACCOUNTS SCHEDULE 4 |
| TOTAL                                                                             | \$             | 1,393,209.68 | \$ | 1,154,690.26 | \$238,519.42 |                                                                                                                                |