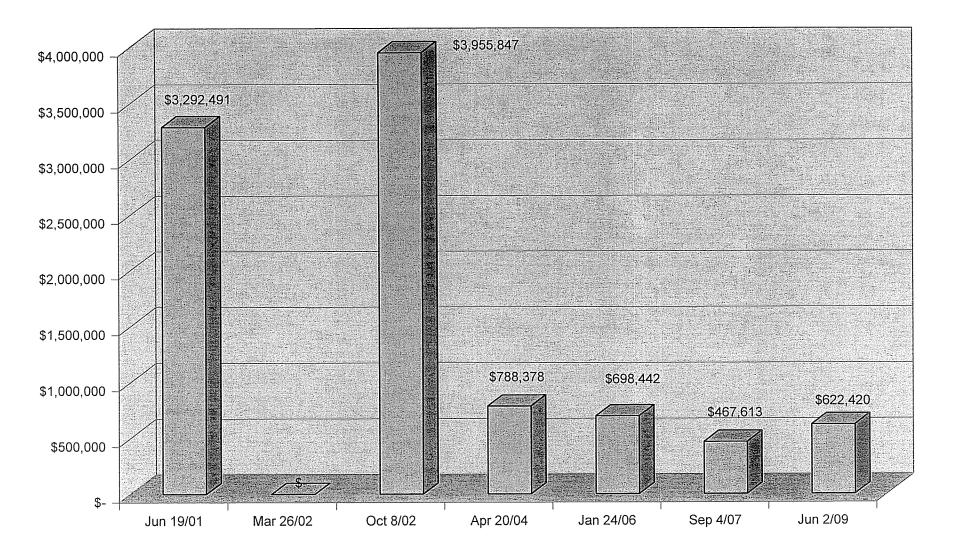

Schedules 5, 6 and 7 illustrate trends with respect to current and past write-off reports.

# SCHEDULE 1: 2008-09 WRITE OFF LIST - SUMMARY

| CUSTOMER TYPE                                                                     | TO             | FAL AMOUNT   | PF | RINCIPAL     | INTEREST     | DETAIL                                                                                                                         |
|-----------------------------------------------------------------------------------|----------------|--------------|----|--------------|--------------|--------------------------------------------------------------------------------------------------------------------------------|
| GENERAL REVENUE ACCOUNTS<br>REAL PROPERTY ACCOUNTS<br>BUSINESS OCCUPANCY ACCOUNTS | \$<br>\$<br>\$ | 188,176.76   | \$ | 140,485.18   | \$ 47,691.58 | SEE GENERAL REVENUE ACCOUNTS SCHEDULE 2<br>SEE REAL PROPERTY ACCOUNTS SCHEDULE 3<br>SEE BUSINESS OCCUPANCY ACCOUNTS SCHEDULE 4 |
| TOTAL                                                                             | \$             | 1,393,209.68 | \$ | 1,154,690.26 | \$238,519.42 |                                                                                                                                |