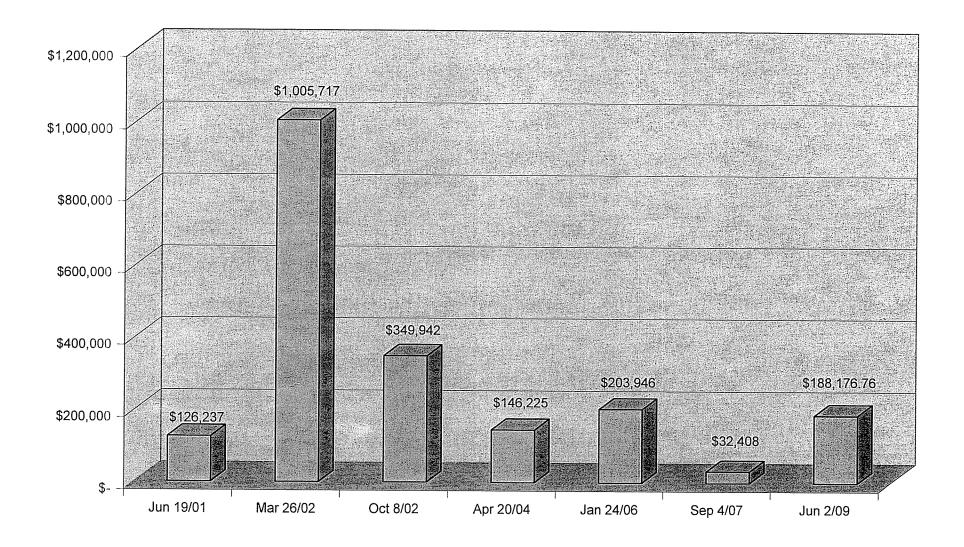

Schedules 5, 6 and 7 illustrate trends with respect to current and past write-off reports.

# SCHEDULE 1: 2008-09 WRITE OFF LIST - SUMMARY

| CUSTOMER TYPE                                                                     | TO             | FAL AMOUNT   | PF | RINCIPAL     | INTEREST     | DETAIL                                                                                                                         |
|-----------------------------------------------------------------------------------|----------------|--------------|----|--------------|--------------|--------------------------------------------------------------------------------------------------------------------------------|
| GENERAL REVENUE ACCOUNTS<br>REAL PROPERTY ACCOUNTS<br>BUSINESS OCCUPANCY ACCOUNTS | \$<br>\$<br>\$ | 188,176.76   | \$ | 140,485.18   | \$ 47,691.58 | SEE GENERAL REVENUE ACCOUNTS SCHEDULE 2<br>SEE REAL PROPERTY ACCOUNTS SCHEDULE 3<br>SEE BUSINESS OCCUPANCY ACCOUNTS SCHEDULE 4 |
| TOTAL                                                                             | \$             | 1,393,209.68 | \$ | 1,154,690.26 | \$238,519.42 |                                                                                                                                |