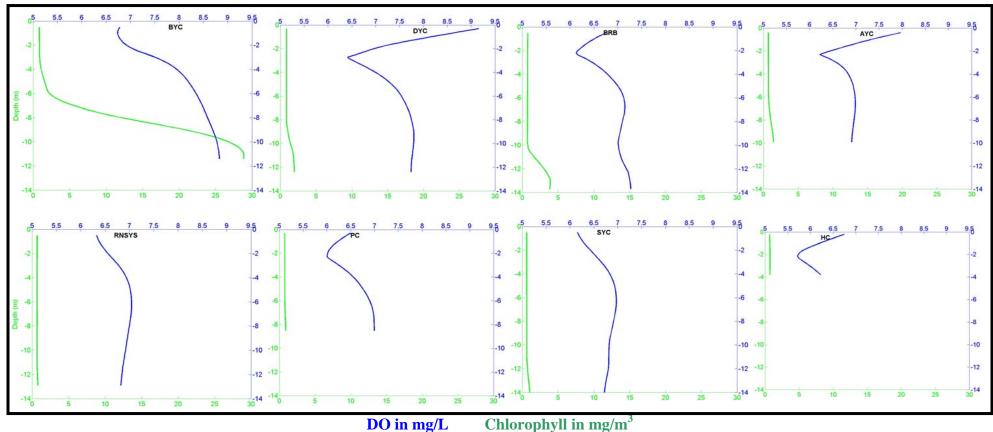

## **Comments:**

Dissolved Oxygen: The apparent lower oxygen values at the surface are likely the result of flow problems in the sensor (See report #12). The dissolved oxygen was similar to last week (approx. 3.0 mg/L) in the bottom of Bedford Basin. In addition to this the SA criteria (8 mg/l) is violated at station B2 (max values about 7.7 mg/l) and SB criteria (7 mg/l) was violated at C5 and C6 (max value about 6.9) as well as HC, though this latter is probably due to the surface problems as the water is very shallow.