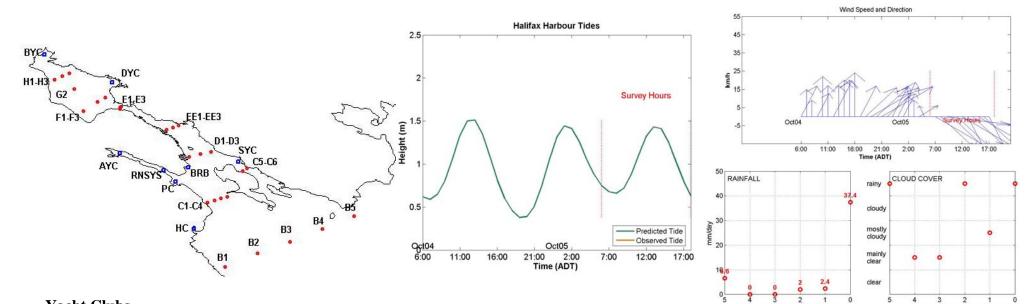

## Halifax Harbour Water Quality Monitoring Project Weekly Summary #16

| Survey Date:                         | 5 Oct 04                    |  |  |  |  |  |  |  |
|--------------------------------------|-----------------------------|--|--|--|--|--|--|--|
| Nature of Survey:                    | Coliform Survey             |  |  |  |  |  |  |  |
| Report File (this document):         |                             |  |  |  |  |  |  |  |
|                                      | HHWQMP_report016_041005.doc |  |  |  |  |  |  |  |
| Data File: HHWQMP_data016_041005.xls |                             |  |  |  |  |  |  |  |
|                                      |                             |  |  |  |  |  |  |  |
| Data Return:                         |                             |  |  |  |  |  |  |  |
| Profile:                             | 100%                        |  |  |  |  |  |  |  |
| Bacteria:                            | 100%                        |  |  |  |  |  |  |  |
| Chemical:                            | na                          |  |  |  |  |  |  |  |
| <b>Overall:</b>                      | 100%                        |  |  |  |  |  |  |  |

## Fecal Coliform (CFU/100ml)

| Site      | C2-10m | RNSYS-1m | G2-1m | E1-10m | F3-10m | E2-1m |
|-----------|--------|----------|-------|--------|--------|-------|
| Reference | 3      | 2100     | 630   | 1600   | 1300   | 13000 |
| QA/QC     | 0      | 2700     | 200   | 1600   | 670    | 16000 |

## **Comments:**

Dissolved Oxygen: The apparent lower oxygen values at the surface are likely the result of flow problems in the sensor (See report #12). The dissolved oxygen was similar to last week (approx. 3.0 mg/L) in the bottom of Bedford Basin. In addition to this the SA criteria (8 mg/l) is violated at station B2 (max values about 7.7 mg/l) and SB criteria (7 mg/l) was violated at C5 and C6 (max value about 6.9) as well as HC, though this latter is probably due to the surface problems as the water is very shallow.

Salinity in PSU Temperature in <sup>o</sup>C

below limits

**DO in mg/L** Chlorophyll in mg/m<sup>3</sup>

Days before survey

Days before survey