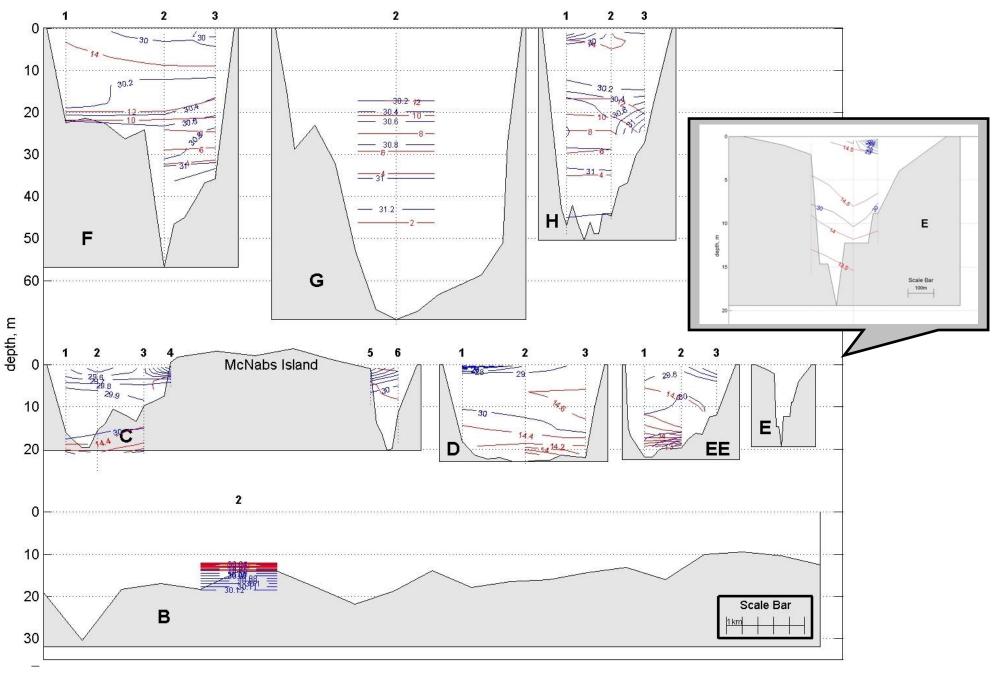

Salinity in PSU Temperature in <sup>o</sup>C

below limits

**DO in mg/L** Chlorophyll in mg/m<sup>3</sup>

Days before survey

Days before survey