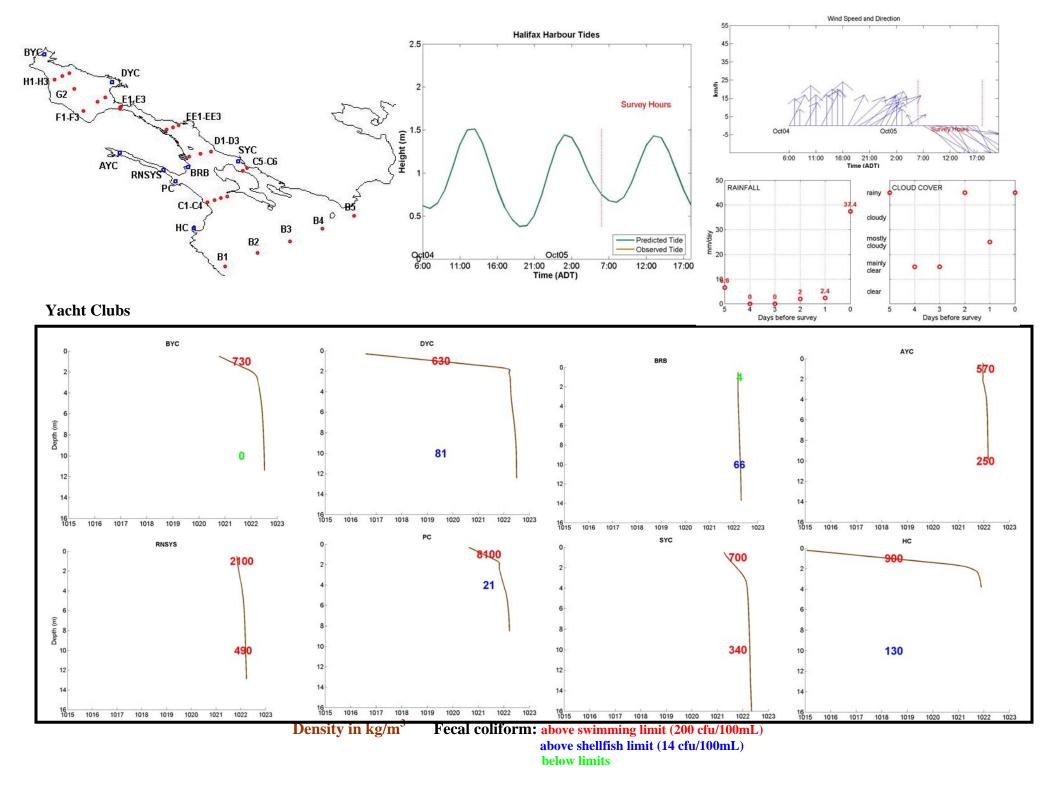

## Halifax Harbour Water Quality Monitoring Project Weekly Summary #16

| Survey Date:                         | 5 Oct 04                    |  |  |  |  |  |  |  |
|--------------------------------------|-----------------------------|--|--|--|--|--|--|--|
| Nature of Survey:                    | Coliform Survey             |  |  |  |  |  |  |  |
| Report File (this document):         |                             |  |  |  |  |  |  |  |
|                                      | HHWQMP_report016_041005.doc |  |  |  |  |  |  |  |
| Data File: HHWQMP_data016_041005.xls |                             |  |  |  |  |  |  |  |
|                                      |                             |  |  |  |  |  |  |  |
| Data Return:                         |                             |  |  |  |  |  |  |  |
| Profile:                             | 100%                        |  |  |  |  |  |  |  |
| Bacteria:                            | 100%                        |  |  |  |  |  |  |  |
| Chemical:                            | na                          |  |  |  |  |  |  |  |
| <b>Overall:</b>                      | 100%                        |  |  |  |  |  |  |  |

## Fecal Coliform (CFU/100ml)

| Site      | C2-10m | RNSYS-1m | G2-1m | E1-10m | F3-10m | E2-1m |
|-----------|--------|----------|-------|--------|--------|-------|
| Reference | 3      | 2100     | 630   | 1600   | 1300   | 13000 |
| QA/QC     | 0      | 2700     | 200   | 1600   | 670    | 16000 |

## **Comments:**

Dissolved Oxygen: The apparent lower oxygen values at the surface are likely the result of flow problems in the sensor (See report #12). The dissolved oxygen was similar to last week (approx. 3.0 mg/L) in the bottom of Bedford Basin. In addition to this the SA criteria (8 mg/l) is violated at station B2 (max values about 7.7 mg/l) and SB criteria (7 mg/l) was violated at C5 and C6 (max value about 6.9) as well as HC, though this latter is probably due to the surface problems as the water is very shallow.

Salinity in PSU Temperature in <sup>o</sup>C

below limits

**DO in mg/L** Chlorophyll in mg/m<sup>3</sup>

Days before survey

Days before survey