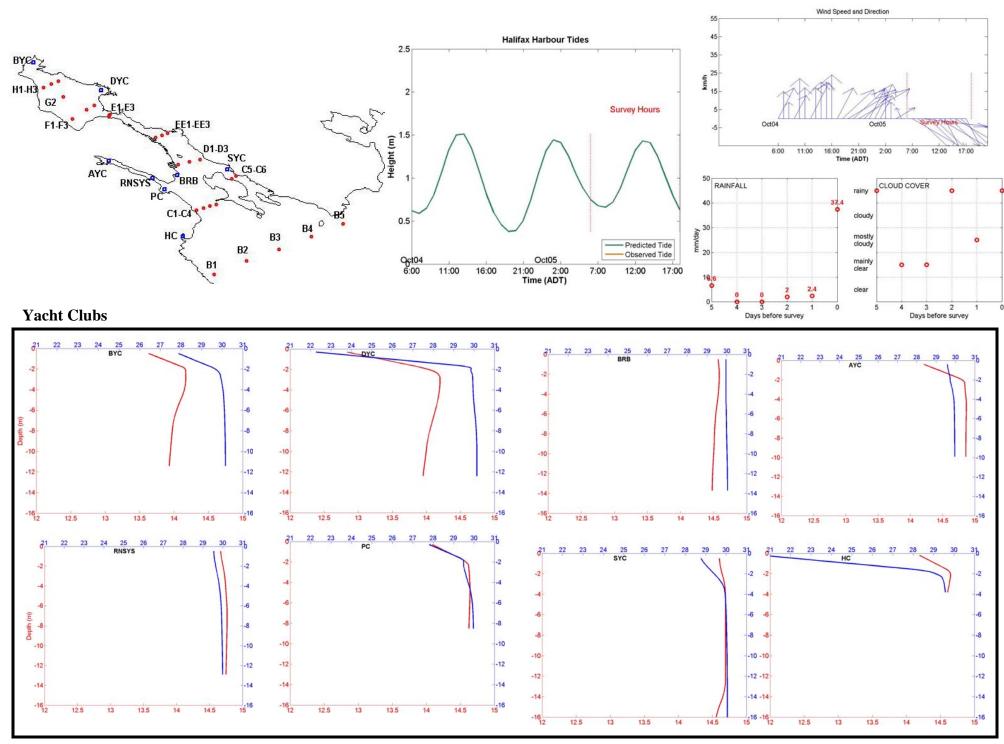

## **Comments:**

Dissolved Oxygen: The apparent lower oxygen values at the surface are likely the result of flow problems in the sensor (See report #12). The dissolved oxygen was similar to last week (approx. 3.0 mg/L) in the bottom of Bedford Basin. In addition to this the SA criteria (8 mg/l) is violated at station B2 (max values about 7.7 mg/l) and SB criteria (7 mg/l) was violated at C5 and C6 (max value about 6.9) as well as HC, though this latter is probably due to the surface problems as the water is very shallow.