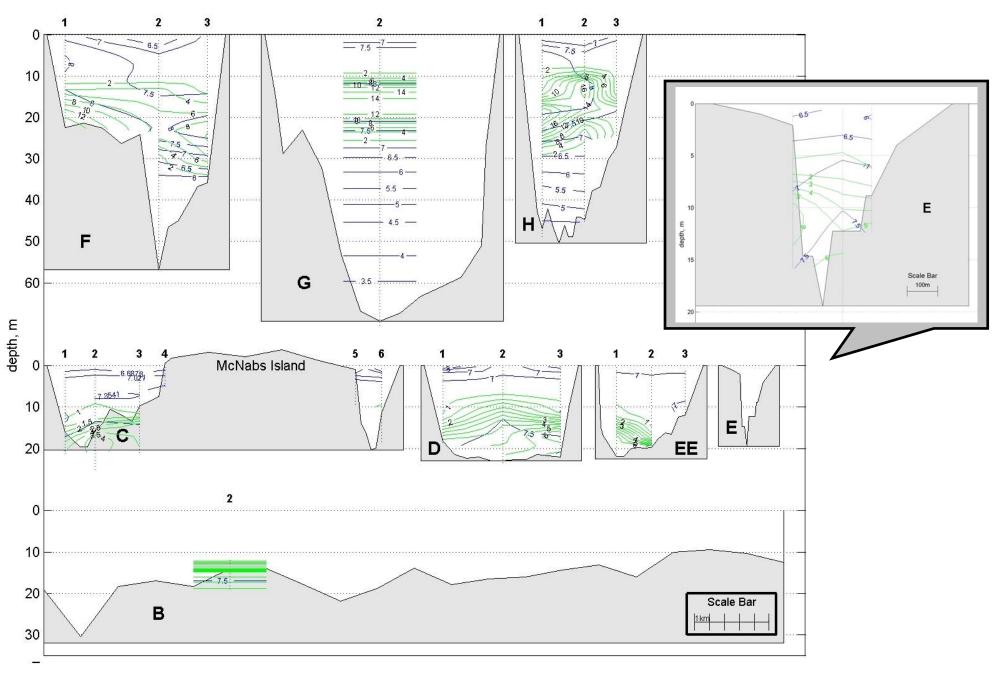

## Halifax Harbour Water Quality Monitoring Project Weekly Summary #16

| Survey Date:                         | 5 Oct 04                    |  |  |  |  |  |  |  |
|--------------------------------------|-----------------------------|--|--|--|--|--|--|--|
| Nature of Survey:                    | Coliform Survey             |  |  |  |  |  |  |  |
| Report File (this document):         |                             |  |  |  |  |  |  |  |
|                                      | HHWQMP_report016_041005.doc |  |  |  |  |  |  |  |
| Data File: HHWQMP_data016_041005.xls |                             |  |  |  |  |  |  |  |
|                                      |                             |  |  |  |  |  |  |  |
| Data Return:                         |                             |  |  |  |  |  |  |  |
| Profile:                             | 100%                        |  |  |  |  |  |  |  |
| Bacteria:                            | 100%                        |  |  |  |  |  |  |  |
| Chemical:                            | na                          |  |  |  |  |  |  |  |
| <b>Overall:</b>                      | 100%                        |  |  |  |  |  |  |  |